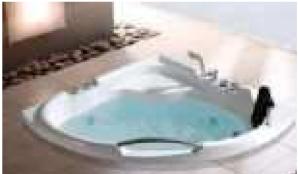

### MP 081 Dimension: 5850v2200v1/30r

| Dimension : 5850x2200x        | 1430mm   |        |         |
|-------------------------------|----------|--------|---------|
| Ory weight :                  | 1080     | kg     |         |
| otal jets :                   | 127p     | cs     |         |
| Vater capacity :              | 8800     | Litres |         |
| Vater pump :                  | 3x2h     | o+2x3h | <u></u> |
| Air pump :                    | 1x1h     | )      |         |
| Circulation pump :            | 1x0.5    | hp+1x1 | hp      |
| Ozone :                       | Stand    | lard   |         |
| leater :                      | 3kw      |        |         |
| Bottom light :                | 3рс      |        |         |
| leat preservation foam on hem | TV . DVD | Step   | Cover   |
|                               |          |        |         |