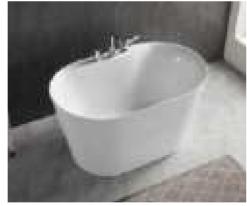

#### MP 079N

Dimension: 2100-2100-830mm

| Ogranige:                   | Althy               |
|-----------------------------|---------------------|
| Total pro-                  | Here                |
| Site carety                 | PRESIDEN            |
| WARE DAY                    | subtray - No. Artis |
| Argory                      | Delite              |
| Circumster pump             | 140.004             |
| Dame.                       | Danted              |
| 100.000                     | No.                 |
| HARDY RIPS                  | 330                 |
| that programme have an have | TO THE DAME CHAP    |