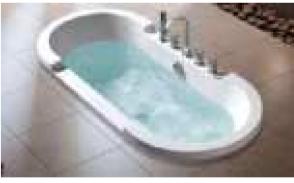

#### MP 099N

Dimension: 5800x2200x1550mm

| Dimension: 5800x2200x.        | 1220111111        |        |       |
|-------------------------------|-------------------|--------|-------|
| Dry weight :                  | 1090              | kg     |       |
| Total jets :                  | 70pc:             | 5      |       |
| Water capacity :              | 9500              | Litres |       |
| Water pump :                  | 3x3h <sub>l</sub> | 0      |       |
| Air pump :                    | 1x0.6             | hp     |       |
| Circulation pump :            | 1x0.7             | 5hp    |       |
| Ozone :                       | Stand             | lard   |       |
| Heater :                      | 3kw               |        |       |
| Bottom light :                | 3рс               |        |       |
| Heat preservation foam on hem | TV . DVD          | Step   | Cover |