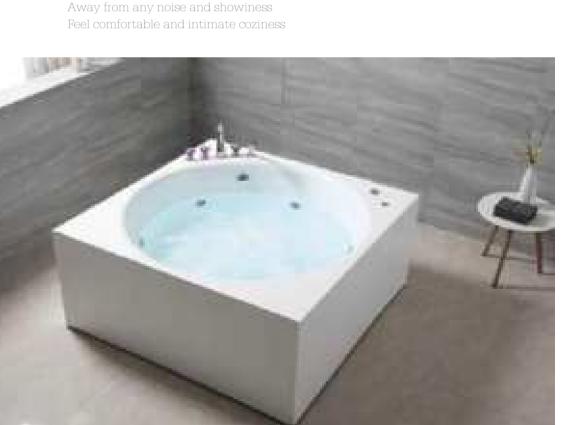

MP 085

Dimension: 2400x2400x900mm

| Dry weight :                  | 428k              | g      |      |
|-------------------------------|-------------------|--------|------|
| Total jets :                  | 89pc:             | S      |      |
| Water capacity :              | 1920              | Litres |      |
| Water pump :                  | 2x3h <sub>l</sub> | р      |      |
| Air pump :                    | 1x1h <sub>l</sub> | р      |      |
| Circulation pump :            | 1x0.5             | hp     |      |
| Ozone :                       | Stand             | dard   |      |
| Heater :                      | 3kw               |        |      |
| Bottom light :                | 1рс               |        |      |
| Heat preservation foam on hem | TV . DVD          | Step   | Cove |