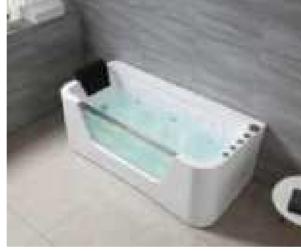

#### MP 099N

Dimension: 5800x2200x1550mm

| Dimension: 5800x2200x.        | 1220111111        |        |       |
|-------------------------------|-------------------|--------|-------|
| Dry weight :                  | 1090              | kg     |       |
| Total jets :                  | 70pc:             | 5      |       |
| Water capacity :              | 9500              | Litres |       |
| Water pump :                  | 3x3h <sub>l</sub> | 0      |       |
| Air pump :                    | 1x0.6             | hp     |       |
| Circulation pump :            | 1x0.7             | 5hp    |       |
| Ozone :                       | Stand             | lard   |       |
| Heater :                      | 3kw               |        |       |
| Bottom light :                | 3рс               |        |       |
| Heat preservation foam on hem | TV . DVD          | Step   | Cover |