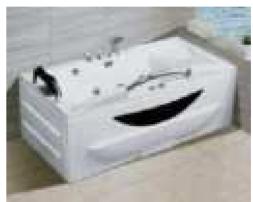

### MP 081 Dimension: 5850v2200v1/30r

| Dimension : 5850x2200x        | 1430mm   |        |         |
|-------------------------------|----------|--------|---------|
| Ory weight :                  | 1080     | kg     |         |
| otal jets :                   | 127p     | cs     |         |
| Vater capacity :              | 8800     | Litres |         |
| Vater pump :                  | 3x2h     | o+2x3h | <u></u> |
| Air pump :                    | 1x1h     | )      |         |
| Circulation pump :            | 1x0.5    | hp+1x1 | hp      |
| Ozone :                       | Stand    | lard   |         |
| leater :                      | 3kw      |        |         |
| Bottom light :                | 3рс      |        |         |
| leat preservation foam on hem | TV . DVD | Step   | Cover   |
|                               |          |        |         |