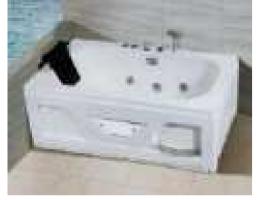

### MP 081 Dimension: 5850v2200v1/30r

| Dimension : 5850x2200x        | 1430mm   |        |         |
|-------------------------------|----------|--------|---------|
| Ory weight :                  | 1080     | kg     |         |
| otal jets :                   | 127p     | cs     |         |
| Vater capacity :              | 8800     | Litres |         |
| Vater pump :                  | 3x2h     | o+2x3h | <u></u> |
| Air pump :                    | 1x1h     | )      |         |
| Circulation pump :            | 1x0.5    | hp+1x1 | hp      |
| Ozone :                       | Stand    | lard   |         |
| leater :                      | 3kw      |        |         |
| Bottom light :                | 3рс      |        |         |
| leat preservation foam on hem | TV . DVD | Step   | Cover   |
|                               |          |        |         |