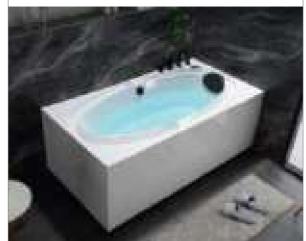

### MP 081 Dimension: 5850v2200v1/30r

| Dimension : 5850x2200x        | 1430mm   |        |         |
|-------------------------------|----------|--------|---------|
| Ory weight :                  | 1080     | kg     |         |
| otal jets :                   | 127p     | cs     |         |
| Vater capacity :              | 8800     | Litres |         |
| Vater pump :                  | 3x2h     | o+2x3h | <u></u> |
| Air pump :                    | 1x1h     | )      |         |
| Circulation pump :            | 1x0.5    | hp+1x1 | hp      |
| Ozone :                       | Stand    | lard   |         |
| leater :                      | 3kw      |        |         |
| Bottom light :                | 3рс      |        |         |
| leat preservation foam on hem | TV . DVD | Step   | Cover   |
|                               |          |        |         |