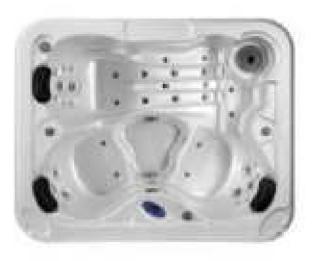

### MP 081 Dimension: 5850v2200v1/30r

| Dimension : 5850x2200x        | 1430mm   |        |         |
|-------------------------------|----------|--------|---------|
| Ory weight :                  | 1080     | kg     |         |
| otal jets :                   | 127p     | cs     |         |
| Vater capacity :              | 8800     | Litres |         |
| Vater pump :                  | 3x2h     | o+2x3h | <u></u> |
| Air pump :                    | 1x1h     | )      |         |
| Circulation pump :            | 1x0.5    | hp+1x1 | hp      |
| Ozone :                       | Stand    | lard   |         |
| leater :                      | 3kw      |        |         |
| Bottom light :                | 3рс      |        |         |
| leat preservation foam on hem | TV . DVD | Step   | Cover   |
|                               |          |        |         |