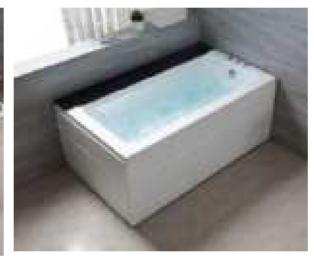

### MP 081 Dimension: 5850v2200v1/30r

| Dimension : 5850x2200x        | 1430mm   |        |         |
|-------------------------------|----------|--------|---------|
| Ory weight :                  | 1080     | kg     |         |
| otal jets :                   | 127p     | cs     |         |
| Vater capacity :              | 8800     | Litres |         |
| Vater pump :                  | 3x2h     | o+2x3h | <u></u> |
| Air pump :                    | 1x1h     | )      |         |
| Circulation pump :            | 1x0.5    | hp+1x1 | hp      |
| Ozone :                       | Stand    | lard   |         |
| leater :                      | 3kw      |        |         |
| Bottom light :                | 3рс      |        |         |
| leat preservation foam on hem | TV . DVD | Step   | Cover   |
|                               |          |        |         |