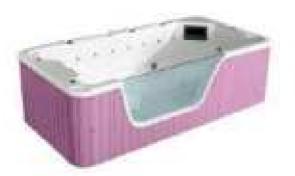

#### MP 082N

Dimension : 4660x2300x1550mm 3980x2300x1550mm

| Dry weight :                  | 800kg    | 9      |      |
|-------------------------------|----------|--------|------|
| Total jets :                  | 53pcs    | 5      |      |
| Water capacity :              | 60001    | itres  |      |
| Water pump :                  | 3x2hr    | )+1x3h | р    |
| Air pump :                    | 1x1hp    | )      |      |
| Circulation pump :            | 1x1hp    | +1x0.5 | hp   |
| Ozone :                       | Stand    | lard   |      |
| Heater :                      | 3kw      |        |      |
| Bottom light :                | 3рс      |        |      |
| Heat preservation foam on hem | TV . DVD | Step   | Cove |
|                               |          |        |      |