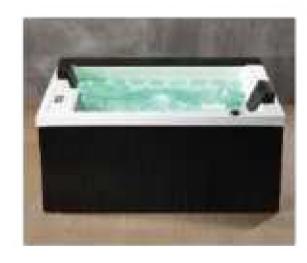

#### MP 082N

Dimension : 4660x2300x1550mm 3980x2300x1550mm

| Dry weight :                  | 800kg    | 9      |      |
|-------------------------------|----------|--------|------|
| Total jets :                  | 53pcs    | 5      |      |
| Water capacity :              | 60001    | itres  |      |
| Water pump :                  | 3x2hr    | )+1x3h | р    |
| Air pump :                    | 1x1hp    | )      |      |
| Circulation pump :            | 1x1hp    | +1x0.5 | hp   |
| Ozone :                       | Stand    | lard   |      |
| Heater :                      | 3kw      |        |      |
| Bottom light :                | 3рс      |        |      |
| Heat preservation foam on hem | TV . DVD | Step   | Cove |
|                               |          |        |      |