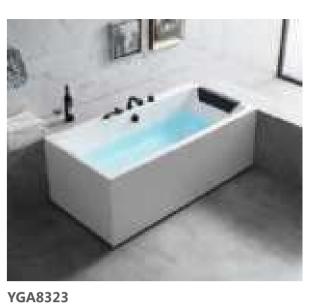

### MP 081 Dimension: 5850v2200v1/30r

| Dimension : 5850x2200x        | 1430mm   |        |         |
|-------------------------------|----------|--------|---------|
| Ory weight :                  | 1080     | kg     |         |
| otal jets :                   | 127p     | cs     |         |
| Vater capacity :              | 8800     | Litres |         |
| Vater pump :                  | 3x2h     | o+2x3h | <u></u> |
| Air pump :                    | 1x1h     | )      |         |
| Circulation pump :            | 1x0.5    | hp+1x1 | hp      |
| Ozone :                       | Stand    | lard   |         |
| leater :                      | 3kw      |        |         |
| Bottom light :                | 3рс      |        |         |
| leat preservation foam on hem | TV . DVD | Step   | Cover   |
|                               |          |        |         |