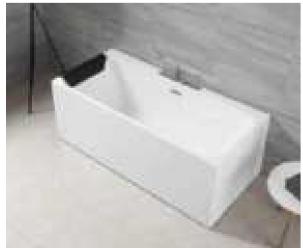

Dimension: 3600x2200x1100mm

| Dimension: 3600x2200x         | TTOOMIN  |        |       |
|-------------------------------|----------|--------|-------|
| Dry weight :                  | 630kg    | g      |       |
| Total jets :                  | 104p     | CS     |       |
| Water capacity :              | 2980     | Litres |       |
| Water pump :                  | 1x3hı    | p+2x2h | р     |
| Air pump :                    | 1x1h     | р      |       |
| Circulation pump :            | 1x0.5    | hp     |       |
| Ozone :                       | Stand    | dard   |       |
| Heater :                      | 3kw      |        |       |
| Bottom light :                | 2рс      |        |       |
| Heat preservation foam on hem | TV . DVD | Step   | Cover |