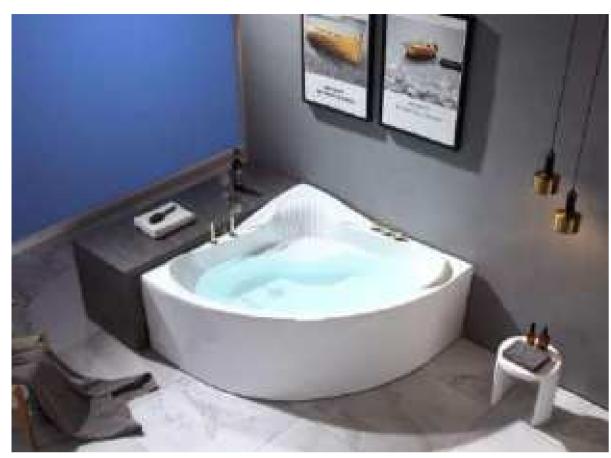

### MP 023N

Dimension: 2250x2150x950mm

| ry weight :                  | 405kg    | 9      |       |
|------------------------------|----------|--------|-------|
| otal jets :                  | 86pcs    | 5      |       |
| later capacity :             | 1280     | Litres |       |
| /ater pump :                 | 2x2hı    | )      |       |
| ir pump :                    | 1x1h     | )      |       |
| irculation pump :            | 1x0.5    | hp     |       |
| zone :                       | Stanc    | lard   |       |
| eater :                      | 3kw      |        |       |
| ottom light :                | 1pc      |        |       |
| eat preservation foam on hem | TV . DVD | Step   | Cover |
|                              |          |        |       |