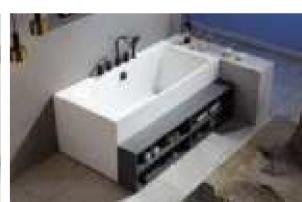

### MP 081 Dimension: 5850v2200v1/30r

| Dimension : 5850x2200x        | 1430mm   |        |         |
|-------------------------------|----------|--------|---------|
| Ory weight :                  | 1080     | kg     |         |
| otal jets :                   | 127p     | cs     |         |
| Vater capacity :              | 8800     | Litres |         |
| Vater pump :                  | 3x2h     | o+2x3h | <u></u> |
| Air pump :                    | 1x1h     | )      |         |
| Circulation pump :            | 1x0.5    | hp+1x1 | hp      |
| Ozone :                       | Stand    | lard   |         |
| leater :                      | 3kw      |        |         |
| Bottom light :                | 3рс      |        |         |
| leat preservation foam on hem | TV . DVD | Step   | Cover   |
|                               |          |        |         |