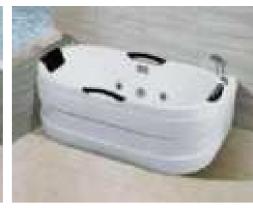

#### MP 099N

Dimension: 5800x2200x1550mm

| Dimension: 5800x2200x.        | 1220111111        |        |       |
|-------------------------------|-------------------|--------|-------|
| Dry weight :                  | 1090              | kg     |       |
| Total jets :                  | 70pc:             | 5      |       |
| Water capacity :              | 9500              | Litres |       |
| Water pump :                  | 3x3h <sub>l</sub> | 0      |       |
| Air pump :                    | 1x0.6             | hp     |       |
| Circulation pump :            | 1x0.7             | 5hp    |       |
| Ozone :                       | Stand             | lard   |       |
| Heater :                      | 3kw               |        |       |
| Bottom light :                | 3рс               |        |       |
| Heat preservation foam on hem | TV . DVD          | Step   | Cover |