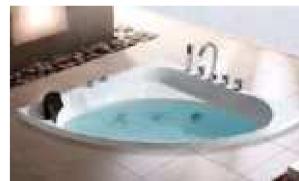

#### MP 082N

Dimension : 4660x2300x1550mm 3980x2300x1550mm

| Dry weight :                  | 800kg    | 9      |      |
|-------------------------------|----------|--------|------|
| Total jets :                  | 53pcs    | 5      |      |
| Water capacity :              | 60001    | itres  |      |
| Water pump :                  | 3x2hr    | )+1x3h | р    |
| Air pump :                    | 1x1hp    | )      |      |
| Circulation pump :            | 1x1hp    | +1x0.5 | hp   |
| Ozone :                       | Stand    | lard   |      |
| Heater :                      | 3kw      |        |      |
| Bottom light :                | 3рс      |        |      |
| Heat preservation foam on hem | TV . DVD | Step   | Cove |
|                               |          |        |      |