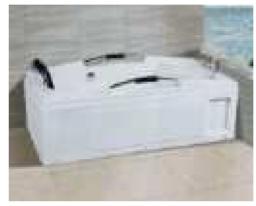

### MP 023N

Dimension: 2250x2150x950mm

| ry weight :                  | 405kg    | 9      |       |
|------------------------------|----------|--------|-------|
| otal jets :                  | 86pcs    | 5      |       |
| later capacity :             | 1280     | Litres |       |
| /ater pump :                 | 2x2hı    | )      |       |
| ir pump :                    | 1x1h     | )      |       |
| irculation pump :            | 1x0.5    | hp     |       |
| zone :                       | Stanc    | lard   |       |
| eater :                      | 3kw      |        |       |
| ottom light :                | 1pc      |        |       |
| eat preservation foam on hem | TV . DVD | Step   | Cover |
|                              |          |        |       |