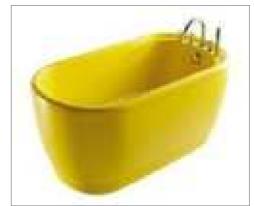

### MP 023N

Dimension: 2250x2150x950mm

| ry weight :                  | 405kg    | 9      |       |
|------------------------------|----------|--------|-------|
| otal jets :                  | 86pcs    | 5      |       |
| later capacity :             | 1280     | Litres |       |
| /ater pump :                 | 2x2hı    | )      |       |
| ir pump :                    | 1x1h     | )      |       |
| irculation pump :            | 1x0.5    | hp     |       |
| zone :                       | Stanc    | lard   |       |
| eater :                      | 3kw      |        |       |
| ottom light :                | 1pc      |        |       |
| eat preservation foam on hem | TV . DVD | Step   | Cover |
|                              |          |        |       |