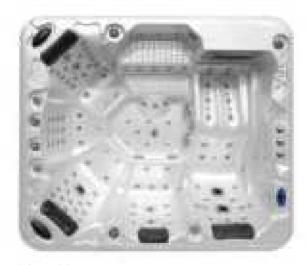

### MP 023N

Dimension: 2250x2150x950mm

| ry weight :                  | 405kg    | 9      |       |
|------------------------------|----------|--------|-------|
| otal jets :                  | 86pcs    | 5      |       |
| later capacity :             | 1280     | Litres |       |
| /ater pump :                 | 2x2hı    | )      |       |
| ir pump :                    | 1x1h     | )      |       |
| irculation pump :            | 1x0.5    | hp     |       |
| zone :                       | Stanc    | lard   |       |
| eater :                      | 3kw      |        |       |
| ottom light :                | 1pc      |        |       |
| eat preservation foam on hem | TV . DVD | Step   | Cover |
|                              |          |        |       |