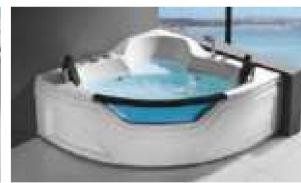

### MP 081 Dimension: 5850v2200v1/30r

| Dimension : 5850x2200x        | 1430mm   |        |         |
|-------------------------------|----------|--------|---------|
| Ory weight :                  | 1080     | kg     |         |
| otal jets :                   | 127p     | cs     |         |
| Vater capacity :              | 8800     | Litres |         |
| Vater pump :                  | 3x2h     | o+2x3h | <u></u> |
| Air pump :                    | 1x1h     | )      |         |
| Circulation pump :            | 1x0.5    | hp+1x1 | hp      |
| Ozone :                       | Stand    | lard   |         |
| leater :                      | 3kw      |        |         |
| Bottom light :                | 3рс      |        |         |
| leat preservation foam on hem | TV . DVD | Step   | Cover   |
|                               |          |        |         |