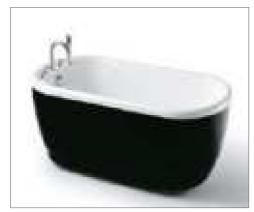

#### MP 099N

Dimension: 5800x2200x1550mm

| Dimension: 5800x2200x.        | 1220111111        |        |       |
|-------------------------------|-------------------|--------|-------|
| Dry weight :                  | 1090              | kg     |       |
| Total jets :                  | 70pc:             | 5      |       |
| Water capacity :              | 9500              | Litres |       |
| Water pump :                  | 3x3h <sub>l</sub> | 0      |       |
| Air pump :                    | 1x0.6             | hp     |       |
| Circulation pump :            | 1x0.7             | 5hp    |       |
| Ozone :                       | Stand             | lard   |       |
| Heater :                      | 3kw               |        |       |
| Bottom light :                | 3рс               |        |       |
| Heat preservation foam on hem | TV . DVD          | Step   | Cover |