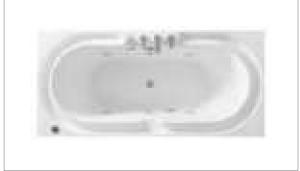

#### MP 099N

Dimension: 5800x2200x1550mm

| Dimension: 5800x2200x.        | 1220111111        |        |       |
|-------------------------------|-------------------|--------|-------|
| Dry weight :                  | 1090              | kg     |       |
| Total jets :                  | 70pc:             | 5      |       |
| Water capacity :              | 9500              | Litres |       |
| Water pump :                  | 3x3h <sub>l</sub> | 0      |       |
| Air pump :                    | 1x0.6             | hp     |       |
| Circulation pump :            | 1x0.7             | 5hp    |       |
| Ozone :                       | Stand             | lard   |       |
| Heater :                      | 3kw               |        |       |
| Bottom light :                | 3рс               |        |       |
| Heat preservation foam on hem | TV . DVD          | Step   | Cover |