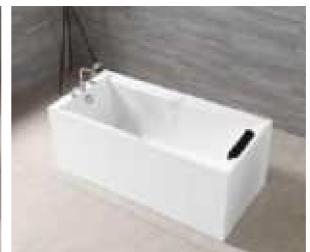

#### MP 099N

Dimension: 5800x2200x1550mm

| Dimension: 5800x2200x.        | 1220111111        |        |       |
|-------------------------------|-------------------|--------|-------|
| Dry weight :                  | 1090              | kg     |       |
| Total jets :                  | 70pc:             | 5      |       |
| Water capacity :              | 9500              | Litres |       |
| Water pump :                  | 3x3h <sub>l</sub> | 0      |       |
| Air pump :                    | 1x0.6             | hp     |       |
| Circulation pump :            | 1x0.7             | 5hp    |       |
| Ozone :                       | Stand             | lard   |       |
| Heater :                      | 3kw               |        |       |
| Bottom light :                | 3рс               |        |       |
| Heat preservation foam on hem | TV . DVD          | Step   | Cover |