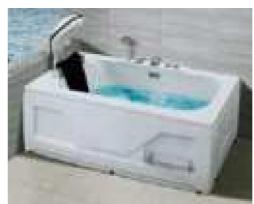

#### MP 082N

Dimension : 4660x2300x1550mm 3980x2300x1550mm

| Dry weight :                  | 800kg    | 9      |      |
|-------------------------------|----------|--------|------|
| Total jets :                  | 53pcs    | 5      |      |
| Water capacity :              | 60001    | itres  |      |
| Water pump :                  | 3x2hr    | )+1x3h | р    |
| Air pump :                    | 1x1hp    | )      |      |
| Circulation pump :            | 1x1hp    | +1x0.5 | hp   |
| Ozone :                       | Stand    | lard   |      |
| Heater :                      | 3kw      |        |      |
| Bottom light :                | 3рс      |        |      |
| Heat preservation foam on hem | TV . DVD | Step   | Cove |
|                               |          |        |      |