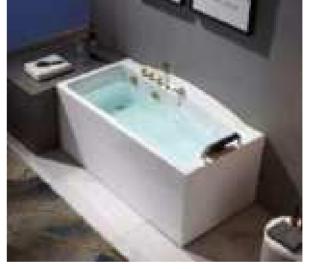

### MP 023N

Dimension: 2250x2150x950mm

| ry weight :                  | 405kg    | 9      |       |
|------------------------------|----------|--------|-------|
| otal jets :                  | 86pcs    | 5      |       |
| later capacity :             | 1280     | Litres |       |
| /ater pump :                 | 2x2hı    | )      |       |
| ir pump :                    | 1x1h     | )      |       |
| irculation pump :            | 1x0.5    | hp     |       |
| zone :                       | Stanc    | lard   |       |
| eater :                      | 3kw      |        |       |
| ottom light :                | 1pc      |        |       |
| eat preservation foam on hem | TV . DVD | Step   | Cover |
|                              |          |        |       |