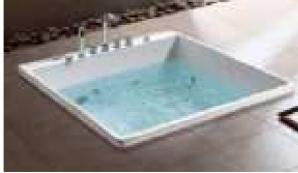

### MP 023N

Dimension: 2250x2150x950mm

| ry weight :                  | 405kg    | 9      |       |
|------------------------------|----------|--------|-------|
| otal jets :                  | 86pcs    | 5      |       |
| later capacity :             | 1280     | Litres |       |
| /ater pump :                 | 2x2hı    | )      |       |
| ir pump :                    | 1x1h     | )      |       |
| irculation pump :            | 1x0.5    | hp     |       |
| zone :                       | Stanc    | lard   |       |
| eater :                      | 3kw      |        |       |
| ottom light :                | 1pc      |        |       |
| eat preservation foam on hem | TV . DVD | Step   | Cover |
|                              |          |        |       |