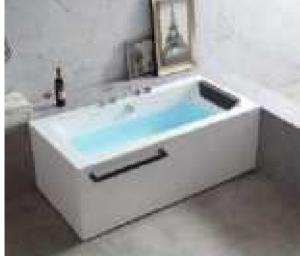

### MP 081 Dimension: 5850v2200v1/30r

| Dimension : 5850x2200x        | 1430mm   |        |         |
|-------------------------------|----------|--------|---------|
| Ory weight :                  | 1080     | kg     |         |
| otal jets :                   | 127p     | cs     |         |
| Vater capacity :              | 8800     | Litres |         |
| Vater pump :                  | 3x2h     | o+2x3h | <u></u> |
| Air pump :                    | 1x1h     | )      |         |
| Circulation pump :            | 1x0.5    | hp+1x1 | hp      |
| Ozone :                       | Stand    | lard   |         |
| leater :                      | 3kw      |        |         |
| Bottom light :                | 3рс      |        |         |
| leat preservation foam on hem | TV . DVD | Step   | Cover   |
|                               |          |        |         |