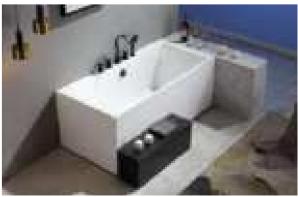

### MP 081 Dimension: 5850v2200v1/30r

| Dimension : 5850x2200x        | 1430mm   |        |         |
|-------------------------------|----------|--------|---------|
| Ory weight :                  | 1080     | kg     |         |
| otal jets :                   | 127p     | cs     |         |
| Vater capacity :              | 8800     | Litres |         |
| Vater pump :                  | 3x2h     | o+2x3h | <u></u> |
| Air pump :                    | 1x1h     | )      |         |
| Circulation pump :            | 1x0.5    | hp+1x1 | hp      |
| Ozone :                       | Stand    | lard   |         |
| leater :                      | 3kw      |        |         |
| Bottom light :                | 3рс      |        |         |
| leat preservation foam on hem | TV . DVD | Step   | Cover   |
|                               |          |        |         |