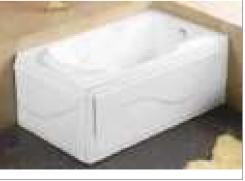

#### MP 082N

Dimension : 4660x2300x1550mm 3980x2300x1550mm

| Dry weight :                  | 800kg    | 9      |      |
|-------------------------------|----------|--------|------|
| Total jets :                  | 53pcs    | 5      |      |
| Water capacity :              | 60001    | itres  |      |
| Water pump :                  | 3x2hr    | )+1x3h | р    |
| Air pump :                    | 1x1hp    | )      |      |
| Circulation pump :            | 1x1hp    | +1x0.5 | hp   |
| Ozone :                       | Stand    | lard   |      |
| Heater :                      | 3kw      |        |      |
| Bottom light :                | 3рс      |        |      |
| Heat preservation foam on hem | TV . DVD | Step   | Cove |
|                               |          |        |      |