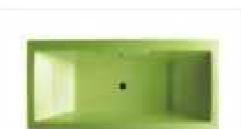

#### MP 099N

Dimension: 5800x2200x1550mm

| Dimension: 5800x2200x.        | 1220111111        |        |       |
|-------------------------------|-------------------|--------|-------|
| Dry weight :                  | 1090              | kg     |       |
| Total jets :                  | 70pc:             | 5      |       |
| Water capacity :              | 9500              | Litres |       |
| Water pump :                  | 3x3h <sub>l</sub> | 0      |       |
| Air pump :                    | 1x0.6             | hp     |       |
| Circulation pump :            | 1x0.7             | 5hp    |       |
| Ozone :                       | Stand             | lard   |       |
| Heater :                      | 3kw               |        |       |
| Bottom light :                | 3рс               |        |       |
| Heat preservation foam on hem | TV . DVD          | Step   | Cover |