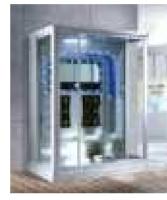

#### MP 082N

Dimension : 4660x2300x1550mm 3980x2300x1550mm

| Dry weight :                  | 800kg    | 9      |      |
|-------------------------------|----------|--------|------|
| Total jets :                  | 53pcs    | 5      |      |
| Water capacity :              | 60001    | itres  |      |
| Water pump :                  | 3x2hr    | )+1x3h | р    |
| Air pump :                    | 1x1hp    | )      |      |
| Circulation pump :            | 1x1hp    | +1x0.5 | hp   |
| Ozone :                       | Stand    | lard   |      |
| Heater :                      | 3kw      |        |      |
| Bottom light :                | 3рс      |        |      |
| Heat preservation foam on hem | TV . DVD | Step   | Cove |
|                               |          |        |      |