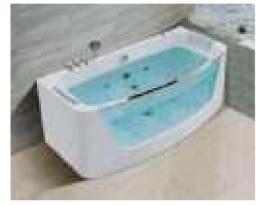

### MP 023N

Dimension: 2250x2150x950mm

| ry weight :                  | 405kg    | 9      |       |
|------------------------------|----------|--------|-------|
| otal jets :                  | 86pcs    | 5      |       |
| later capacity :             | 1280     | Litres |       |
| /ater pump :                 | 2x2hı    | )      |       |
| ir pump :                    | 1x1h     | )      |       |
| irculation pump :            | 1x0.5    | hp     |       |
| zone :                       | Stanc    | lard   |       |
| eater :                      | 3kw      |        |       |
| ottom light :                | 1pc      |        |       |
| eat preservation foam on hem | TV . DVD | Step   | Cover |
|                              |          |        |       |