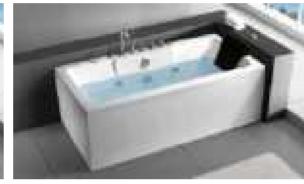

#### MP 082N

Dimension : 4660x2300x1550mm 3980x2300x1550mm

| Dry weight :                  | 800kg    | 9      |      |
|-------------------------------|----------|--------|------|
| Total jets :                  | 53pcs    | 5      |      |
| Water capacity :              | 60001    | itres  |      |
| Water pump :                  | 3x2hr    | )+1x3h | р    |
| Air pump :                    | 1x1hp    | )      |      |
| Circulation pump :            | 1x1hp    | +1x0.5 | hp   |
| Ozone :                       | Stand    | lard   |      |
| Heater :                      | 3kw      |        |      |
| Bottom light :                | 3рс      |        |      |
| Heat preservation foam on hem | TV . DVD | Step   | Cove |
|                               |          |        |      |