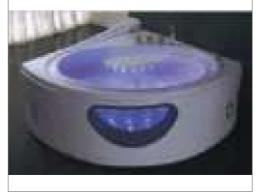

### MP 081 Dimension: 5850v2200v1/30r

| Dimension : 5850x2200x        | 1430mm   |        |         |
|-------------------------------|----------|--------|---------|
| Ory weight :                  | 1080     | kg     |         |
| otal jets :                   | 127p     | cs     |         |
| Vater capacity :              | 8800     | Litres |         |
| Vater pump :                  | 3x2h     | o+2x3h | <u></u> |
| Air pump :                    | 1x1h     | )      |         |
| Circulation pump :            | 1x0.5    | hp+1x1 | hp      |
| Ozone :                       | Stand    | lard   |         |
| leater :                      | 3kw      |        |         |
| Bottom light :                | 3рс      |        |         |
| leat preservation foam on hem | TV . DVD | Step   | Cover   |
|                               |          |        |         |