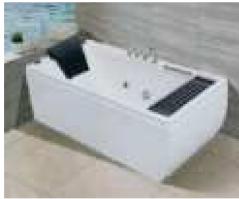

#### MP 099N

Dimension: 5800x2200x1550mm

| Dimension: 5800x2200x.        | 1220111111        |        |       |
|-------------------------------|-------------------|--------|-------|
| Dry weight :                  | 1090              | kg     |       |
| Total jets :                  | 70pc:             | 5      |       |
| Water capacity :              | 9500              | Litres |       |
| Water pump :                  | 3x3h <sub>l</sub> | 0      |       |
| Air pump :                    | 1x0.6             | hp     |       |
| Circulation pump :            | 1x0.7             | 5hp    |       |
| Ozone :                       | Stand             | lard   |       |
| Heater :                      | 3kw               |        |       |
| Bottom light :                | 3рс               |        |       |
| Heat preservation foam on hem | TV . DVD          | Step   | Cover |