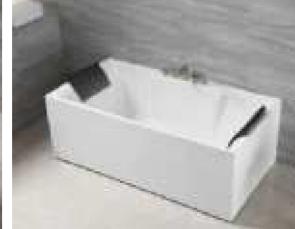

#### MP 082N

Dimension : 4660x2300x1550mm 3980x2300x1550mm

| Dry weight :                  | 800kg    | 9      |      |
|-------------------------------|----------|--------|------|
| Total jets :                  | 53pcs    | 5      |      |
| Water capacity :              | 60001    | itres  |      |
| Water pump :                  | 3x2hr    | )+1x3h | р    |
| Air pump :                    | 1x1hp    | )      |      |
| Circulation pump :            | 1x1hp    | +1x0.5 | hp   |
| Ozone :                       | Stand    | lard   |      |
| Heater :                      | 3kw      |        |      |
| Bottom light :                | 3рс      |        |      |
| Heat preservation foam on hem | TV . DVD | Step   | Cove |
|                               |          |        |      |