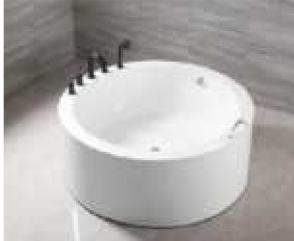

MP 086

Direction: 2380x3280x800mm

| Dy weight:                      | 11940         |
|---------------------------------|---------------|
| Total Jets                      | <b>09</b> (0) |
| Make I Appellia                 | 1800/1991     |
| White Sales                     | h-th-y        |
| Market .                        | Labbys        |
| Condense purp                   | 140.5%        |
| Done                            | Mandard       |
| Section 1                       | Non           |
| ketter tytt                     | 181           |
| Desir Schoolsberg Breez, and be |               |