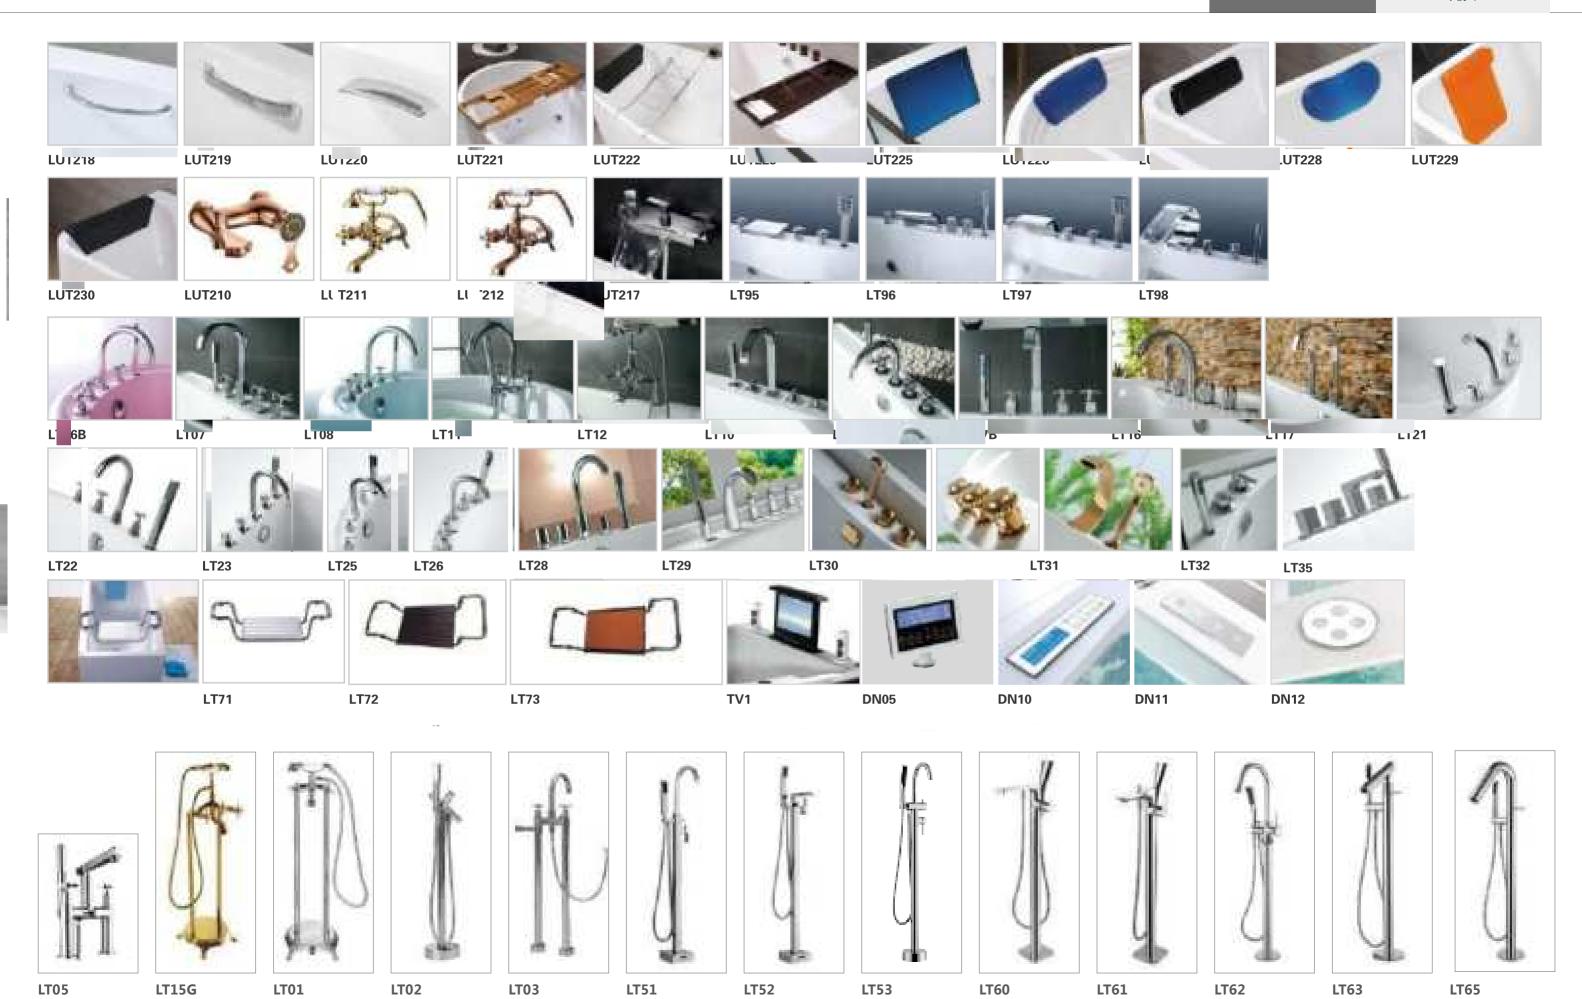

X480mm 17800X800X480mm



**YGB8681** Size:1600x750x480mm



YGB8682 Size:1800X900X480mm



YGB8683 Size:1400X850X460mm 1500X850X460mm 1600X850X460mm 1700X850X460mm 1800X850X460mm



YGB8685 Size:1600X850X460mm



**YGB8686** Size:1200X750X550mm 1300X750X550mm 1400X750X550mm 1500X750X550mm







**YG203** Size:1800X800x430mm

**YG7223** Size:1700X700x380mm



















**YG66** Size:1600X740x450mm 1770X920X520mm



**YG7011** Size:1500X750x470mm 1700X800X470mm 1600X750X470mm



**YG7022** Size:1500X750x490mm 1700X800X490mm



**YG205** Size:1400X700x400mm 1700X700X400mm 1600X700X400mm



**YG208** Size:1500X750x450mm 1700X750X450mm 1600X750X450mm





**YG207** Size:1500X700x400mm



**YG206** Size:1700X750x450mm **YG7220** Size:1700X850x420mm



**YG7221** Size:1690X750x380mm









**YGA8130** Size:1800x775x690mm



**YGA8131** Size:1700x800x720mm



**YGA8133** Size:1829x800x600mm



**YGA8136** Size:1380X780X765mm 1460x780x765mm 1550x780x720mm 1700x780x710mm



**YGA8139** Size:1500x750x670mm 1700x780x710mm 1829x780x725mm



**YG8110** Size:1220x760x600mm 1524x770x600mm 1372x770x600mm 1676x770x600mm 1448x770x600mm 1829x770x600mm



**YGA8151** Size:1219x765x555mm 1372x765x610mm 1524x765x610mm 1676x765x630mm



**YGA8137** Size:1676X765X620mm 1829X800X640mm



**YGA8150** Size:1450x700x600mm 1550x720x600mm 1650x730x600mm 1750x750x600mm



**YG8102** Size:1550x770x600mm 1676x770x600mm 1829x770x600mm



**YG8116** Size:1550x770x600mm 1676x770x600mm 1829x770x600mm



**YGA8138** Size:1524x790x615mm



**YG8106** Size:1700x790x720mm



**YG8103** Size:1560x790x670mm