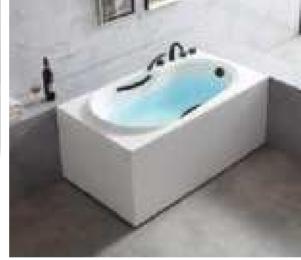

#### MP 099N

Dimension: 5800x2200x1550mm

| Dimension: 5800x2200x.        | 1220111111        |        |       |
|-------------------------------|-------------------|--------|-------|
| Dry weight :                  | 1090              | kg     |       |
| Total jets :                  | 70pc:             | 5      |       |
| Water capacity :              | 9500              | Litres |       |
| Water pump :                  | 3x3h <sub>l</sub> | 0      |       |
| Air pump :                    | 1x0.6             | hp     |       |
| Circulation pump :            | 1x0.7             | 5hp    |       |
| Ozone :                       | Stand             | lard   |       |
| Heater :                      | 3kw               |        |       |
| Bottom light :                | 3рс               |        |       |
| Heat preservation foam on hem | TV . DVD          | Step   | Cover |