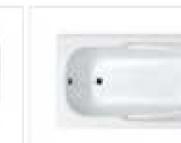

### MP 081 Dimension: 5850v2200v1/30r

| Dimension : 5850x2200x        | 1430mm   |        |         |
|-------------------------------|----------|--------|---------|
| Ory weight :                  | 1080     | kg     |         |
| otal jets :                   | 127p     | cs     |         |
| Vater capacity :              | 8800     | Litres |         |
| Vater pump :                  | 3x2h     | o+2x3h | <u></u> |
| Air pump :                    | 1x1h     | )      |         |
| Circulation pump :            | 1x0.5    | hp+1x1 | hp      |
| Ozone :                       | Stand    | lard   |         |
| leater :                      | 3kw      |        |         |
| Bottom light :                | 3рс      |        |         |
| leat preservation foam on hem | TV . DVD | Step   | Cover   |
|                               |          |        |         |