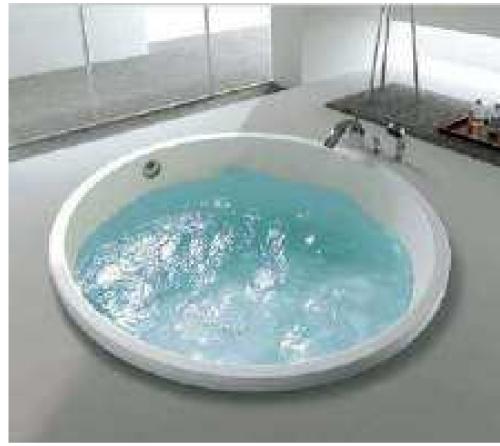

#### MP 099N

Dimension: 5800x2200x1550mm

| Dimension: 5800x2200x.        | 1220111111        |        |       |
|-------------------------------|-------------------|--------|-------|
| Dry weight :                  | 1090              | kg     |       |
| Total jets :                  | 70pc:             | 5      |       |
| Water capacity :              | 9500              | Litres |       |
| Water pump :                  | 3x3h <sub>l</sub> | 0      |       |
| Air pump :                    | 1x0.6             | hp     |       |
| Circulation pump :            | 1x0.7             | 5hp    |       |
| Ozone :                       | Stand             | lard   |       |
| Heater :                      | 3kw               |        |       |
| Bottom light :                | 3рс               |        |       |
| Heat preservation foam on hem | TV . DVD          | Step   | Cover |