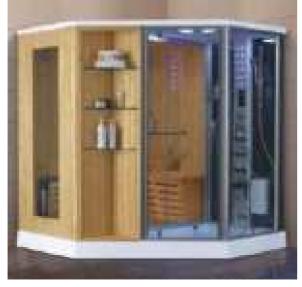

### MP 023N

Dimension: 2250x2150x950mm

| ry weight :                  | 405kg    | 9      |       |
|------------------------------|----------|--------|-------|
| otal jets :                  | 86pcs    | 5      |       |
| later capacity :             | 1280     | Litres |       |
| /ater pump :                 | 2x2hı    | )      |       |
| ir pump :                    | 1x1h     | )      |       |
| irculation pump :            | 1x0.5    | hp     |       |
| zone :                       | Stanc    | lard   |       |
| eater :                      | 3kw      |        |       |
| ottom light :                | 1pc      |        |       |
| eat preservation foam on hem | TV . DVD | Step   | Cover |
|                              |          |        |       |