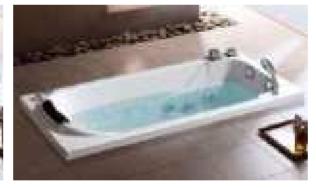

### MP 081 Dimension: 5850v2200v1/30r

| Dimension : 5850x2200x        | 1430mm   |        |         |
|-------------------------------|----------|--------|---------|
| Ory weight :                  | 1080     | kg     |         |
| otal jets :                   | 127p     | cs     |         |
| Vater capacity :              | 8800     | Litres |         |
| Vater pump :                  | 3x2h     | o+2x3h | <u></u> |
| Air pump :                    | 1x1h     | )      |         |
| Circulation pump :            | 1x0.5    | hp+1x1 | hp      |
| Ozone :                       | Stand    | lard   |         |
| leater :                      | 3kw      |        |         |
| Bottom light :                | 3рс      |        |         |
| leat preservation foam on hem | TV . DVD | Step   | Cover   |
|                               |          |        |         |