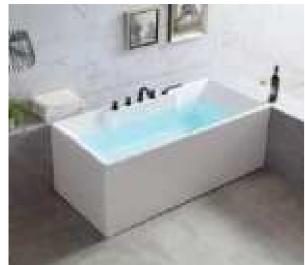

### MP 023N

Dimension: 2250x2150x950mm

| ry weight :                  | 405kg    | 9      |       |
|------------------------------|----------|--------|-------|
| otal jets :                  | 86pcs    | 5      |       |
| later capacity :             | 1280     | Litres |       |
| /ater pump :                 | 2x2hı    | )      |       |
| ir pump :                    | 1x1h     | )      |       |
| irculation pump :            | 1x0.5    | hp     |       |
| zone :                       | Stanc    | lard   |       |
| eater :                      | 3kw      |        |       |
| ottom light :                | 1pc      |        |       |
| eat preservation foam on hem | TV . DVD | Step   | Cover |
|                              |          |        |       |