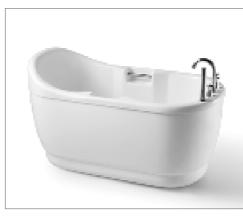

#### MP 082N

Dimension : 4660x2300x1550mm 3980x2300x1550mm

| Dry weight :                  | 800kg    | 9      |      |
|-------------------------------|----------|--------|------|
| Total jets :                  | 53pcs    | 5      |      |
| Water capacity :              | 60001    | itres  |      |
| Water pump :                  | 3x2hr    | )+1x3h | р    |
| Air pump :                    | 1x1hp    | )      |      |
| Circulation pump :            | 1x1hp    | +1x0.5 | hp   |
| Ozone :                       | Stand    | lard   |      |
| Heater :                      | 3kw      |        |      |
| Bottom light :                | 3рс      |        |      |
| Heat preservation foam on hem | TV . DVD | Step   | Cove |
|                               |          |        |      |