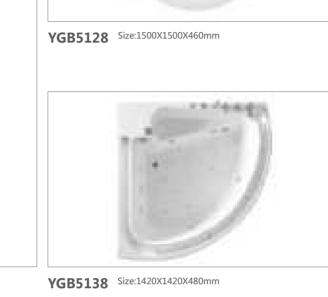

#### MP 099N

Dimension: 5800x2200x1550mm

| Dimension: 5800x2200x.        | 1220111111        |        |       |
|-------------------------------|-------------------|--------|-------|
| Dry weight :                  | 1090              | kg     |       |
| Total jets :                  | 70pc:             | 5      |       |
| Water capacity :              | 9500              | Litres |       |
| Water pump :                  | 3x3h <sub>l</sub> | 0      |       |
| Air pump :                    | 1x0.6             | hp     |       |
| Circulation pump :            | 1x0.7             | 5hp    |       |
| Ozone :                       | Stand             | lard   |       |
| Heater :                      | 3kw               |        |       |
| Bottom light :                | 3рс               |        |       |
| Heat preservation foam on hem | TV . DVD          | Step   | Cover |