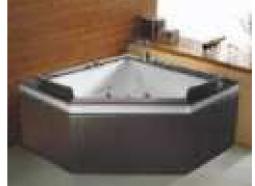

### MP 081 Dimension: 5850v2200v1/30r

| Dimension : 5850x2200x        | 1430mm   |        |         |
|-------------------------------|----------|--------|---------|
| Ory weight :                  | 1080     | kg     |         |
| otal jets :                   | 127p     | cs     |         |
| Vater capacity :              | 8800     | Litres |         |
| Vater pump :                  | 3x2h     | o+2x3h | <u></u> |
| Air pump :                    | 1x1h     | )      |         |
| Circulation pump :            | 1x0.5    | hp+1x1 | hp      |
| Ozone :                       | Stand    | lard   |         |
| leater :                      | 3kw      |        |         |
| Bottom light :                | 3рс      |        |         |
| leat preservation foam on hem | TV . DVD | Step   | Cover   |
|                               |          |        |         |