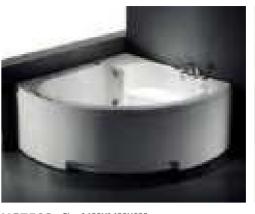

### MP 023N

Dimension: 2250x2150x950mm

| ry weight :                  | 405kg    | 9      |       |
|------------------------------|----------|--------|-------|
| otal jets :                  | 86pcs    | 5      |       |
| later capacity :             | 1280     | Litres |       |
| /ater pump :                 | 2x2hı    | )      |       |
| ir pump :                    | 1x1h     | )      |       |
| irculation pump :            | 1x0.5    | hp     |       |
| zone :                       | Stanc    | lard   |       |
| eater :                      | 3kw      |        |       |
| ottom light :                | 1pc      |        |       |
| eat preservation foam on hem | TV . DVD | Step   | Cover |
|                              |          |        |       |