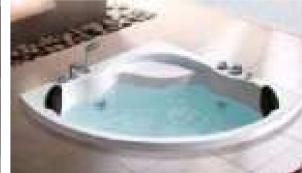

### MP 081 Dimension: 5850v2200v1/30r

| Dimension : 5850x2200x        | 1430mm   |        |         |
|-------------------------------|----------|--------|---------|
| Ory weight :                  | 1080     | kg     |         |
| otal jets :                   | 127p     | cs     |         |
| Vater capacity :              | 8800     | Litres |         |
| Vater pump :                  | 3x2h     | o+2x3h | <u></u> |
| Air pump :                    | 1x1h     | )      |         |
| Circulation pump :            | 1x0.5    | hp+1x1 | hp      |
| Ozone :                       | Stand    | lard   |         |
| leater :                      | 3kw      |        |         |
| Bottom light :                | 3рс      |        |         |
| leat preservation foam on hem | TV . DVD | Step   | Cover   |
|                               |          |        |         |