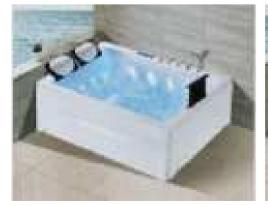

### MP 023N

Dimension: 2250x2150x950mm

| ry weight :                  | 405kg    | 9      |       |
|------------------------------|----------|--------|-------|
| otal jets :                  | 86pcs    | 5      |       |
| later capacity :             | 1280     | Litres |       |
| /ater pump :                 | 2x2hı    | )      |       |
| ir pump :                    | 1x1h     | )      |       |
| irculation pump :            | 1x0.5    | hp     |       |
| zone :                       | Stanc    | lard   |       |
| eater :                      | 3kw      |        |       |
| ottom light :                | 1pc      |        |       |
| eat preservation foam on hem | TV . DVD | Step   | Cover |
|                              |          |        |       |