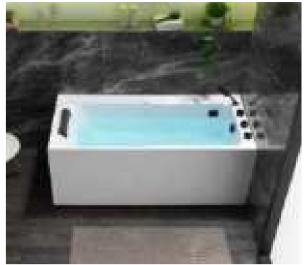

### MP 023N

Dimension: 2250x2150x950mm

| ry weight :                  | 405kg    | 9      |       |
|------------------------------|----------|--------|-------|
| otal jets :                  | 86pcs    | 5      |       |
| later capacity :             | 1280     | Litres |       |
| /ater pump :                 | 2x2hı    | )      |       |
| ir pump :                    | 1x1h     | )      |       |
| irculation pump :            | 1x0.5    | hp     |       |
| zone :                       | Stanc    | lard   |       |
| eater :                      | 3kw      |        |       |
| ottom light :                | 1pc      |        |       |
| eat preservation foam on hem | TV . DVD | Step   | Cover |
|                              |          |        |       |