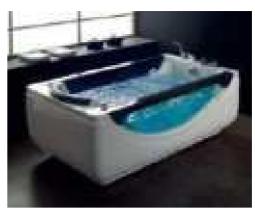

### MP 081 Dimension: 5850v2200v1/30r

| Dimension : 5850x2200x        | 1430mm   |        |         |
|-------------------------------|----------|--------|---------|
| Ory weight :                  | 1080     | kg     |         |
| otal jets :                   | 127p     | cs     |         |
| Vater capacity :              | 8800     | Litres |         |
| Vater pump :                  | 3x2h     | o+2x3h | <u></u> |
| Air pump :                    | 1x1h     | )      |         |
| Circulation pump :            | 1x0.5    | hp+1x1 | hp      |
| Ozone :                       | Stand    | lard   |         |
| leater :                      | 3kw      |        |         |
| Bottom light :                | 3рс      |        |         |
| leat preservation foam on hem | TV . DVD | Step   | Cover   |
|                               |          |        |         |