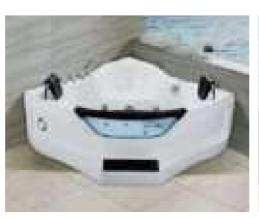

### MP 081 Dimension: 5850v2200v1/30r

| Dimension : 5850x2200x        | 1430mm   |        |         |
|-------------------------------|----------|--------|---------|
| Ory weight :                  | 1080     | kg     |         |
| otal jets :                   | 127p     | cs     |         |
| Vater capacity :              | 8800     | Litres |         |
| Vater pump :                  | 3x2h     | o+2x3h | <u></u> |
| Air pump :                    | 1x1h     | )      |         |
| Circulation pump :            | 1x0.5    | hp+1x1 | hp      |
| Ozone :                       | Stand    | lard   |         |
| leater :                      | 3kw      |        |         |
| Bottom light :                | 3рс      |        |         |
| leat preservation foam on hem | TV . DVD | Step   | Cover   |
|                               |          |        |         |