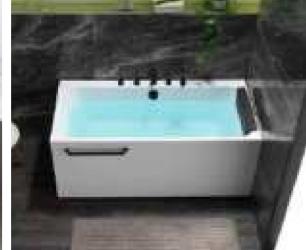

#### MP 082N

Dimension : 4660x2300x1550mm 3980x2300x1550mm

| Dry weight :                  | 800kg    | 9      |      |
|-------------------------------|----------|--------|------|
| Total jets :                  | 53pcs    | 5      |      |
| Water capacity :              | 60001    | itres  |      |
| Water pump :                  | 3x2hr    | )+1x3h | р    |
| Air pump :                    | 1x1hp    | )      |      |
| Circulation pump :            | 1x1hp    | +1x0.5 | hp   |
| Ozone :                       | Stand    | lard   |      |
| Heater :                      | 3kw      |        |      |
| Bottom light :                | 3рс      |        |      |
| Heat preservation foam on hem | TV . DVD | Step   | Cove |
|                               |          |        |      |