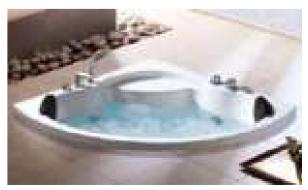

#### MP 099N

Dimension: 5800x2200x1550mm

| Dimension: 5800x2200x.        | 1220111111        |        |       |
|-------------------------------|-------------------|--------|-------|
| Dry weight :                  | 1090              | kg     |       |
| Total jets :                  | 70pc:             | 5      |       |
| Water capacity :              | 9500              | Litres |       |
| Water pump :                  | 3x3h <sub>l</sub> | 0      |       |
| Air pump :                    | 1x0.6             | hp     |       |
| Circulation pump :            | 1x0.7             | 5hp    |       |
| Ozone :                       | Stand             | lard   |       |
| Heater :                      | 3kw               |        |       |
| Bottom light :                | 3рс               |        |       |
| Heat preservation foam on hem | TV . DVD          | Step   | Cover |