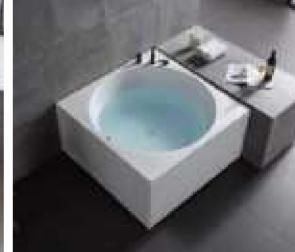

### MP 023N

Dimension: 2250x2150x950mm

| ry weight :                  | 405kg    | 9      |       |
|------------------------------|----------|--------|-------|
| otal jets :                  | 86pcs    | 5      |       |
| later capacity :             | 1280     | Litres |       |
| /ater pump :                 | 2x2hı    | )      |       |
| ir pump :                    | 1x1h     | )      |       |
| irculation pump :            | 1x0.5    | hp     |       |
| zone :                       | Stanc    | lard   |       |
| eater :                      | 3kw      |        |       |
| ottom light :                | 1pc      |        |       |
| eat preservation foam on hem | TV . DVD | Step   | Cover |
|                              |          |        |       |