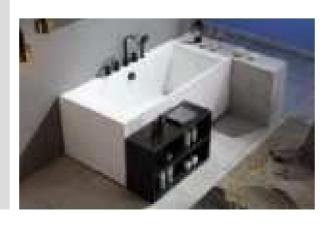

#### MP 099N

Dimension: 5800x2200x1550mm

| Dimension: 5800x2200x.        | 1220111111        |        |       |
|-------------------------------|-------------------|--------|-------|
| Dry weight :                  | 1090              | kg     |       |
| Total jets :                  | 70pc:             | 5      |       |
| Water capacity :              | 9500              | Litres |       |
| Water pump :                  | 3x3h <sub>l</sub> | 0      |       |
| Air pump :                    | 1x0.6             | hp     |       |
| Circulation pump :            | 1x0.7             | 5hp    |       |
| Ozone :                       | Stand             | lard   |       |
| Heater :                      | 3kw               |        |       |
| Bottom light :                | 3рс               |        |       |
| Heat preservation foam on hem | TV . DVD          | Step   | Cover |