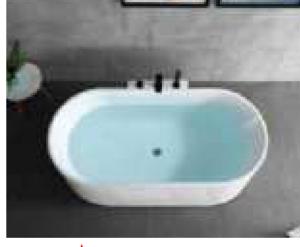

#### MP 082N

Dimension : 4660x2300x1550mm 3980x2300x1550mm

| Dry weight :                  | 800kg    | 9      |      |
|-------------------------------|----------|--------|------|
| Total jets :                  | 53pcs    | 5      |      |
| Water capacity :              | 60001    | itres  |      |
| Water pump :                  | 3x2hr    | )+1x3h | р    |
| Air pump :                    | 1x1hp    | )      |      |
| Circulation pump :            | 1x1hp    | +1x0.5 | hp   |
| Ozone :                       | Stand    | lard   |      |
| Heater :                      | 3kw      |        |      |
| Bottom light :                | 3рс      |        |      |
| Heat preservation foam on hem | TV . DVD | Step   | Cove |
|                               |          |        |      |