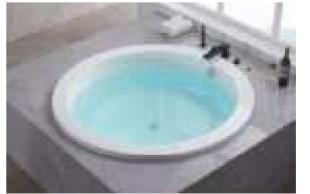

### MP 081 Dimension: 5850v2200v1/30r

| Dimension : 5850x2200x        | 1430mm   |        |         |
|-------------------------------|----------|--------|---------|
| Ory weight :                  | 1080     | kg     |         |
| otal jets :                   | 127p     | cs     |         |
| Vater capacity :              | 8800     | Litres |         |
| Vater pump :                  | 3x2h     | o+2x3h | <u></u> |
| Air pump :                    | 1x1h     | )      |         |
| Circulation pump :            | 1x0.5    | hp+1x1 | hp      |
| Ozone :                       | Stand    | lard   |         |
| leater :                      | 3kw      |        |         |
| Bottom light :                | 3рс      |        |         |
| leat preservation foam on hem | TV . DVD | Step   | Cover   |
|                               |          |        |         |