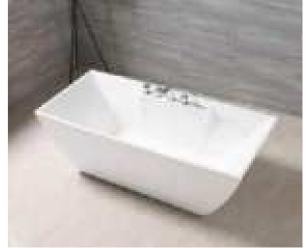

MP 085

Dimension: 2400x2400x900mm

| Dry weight :                  | 428k              | g      |      |
|-------------------------------|-------------------|--------|------|
| Total jets :                  | 89pc:             | S      |      |
| Water capacity :              | 1920              | Litres |      |
| Water pump :                  | 2x3h <sub>l</sub> | р      |      |
| Air pump :                    | 1x1h <sub>l</sub> | р      |      |
| Circulation pump :            | 1x0.5             | hp     |      |
| Ozone :                       | Stand             | dard   |      |
| Heater :                      | 3kw               |        |      |
| Bottom light :                | 1рс               |        |      |
| Heat preservation foam on hem | TV . DVD          | Step   | Cove |