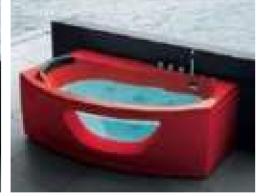

#### MP 082N

Dimension : 4660x2300x1550mm 3980x2300x1550mm

| Dry weight :                  | 800kg    | 9      |      |
|-------------------------------|----------|--------|------|
| Total jets :                  | 53pcs    | 5      |      |
| Water capacity :              | 60001    | itres  |      |
| Water pump :                  | 3x2hr    | )+1x3h | р    |
| Air pump :                    | 1x1hp    | )      |      |
| Circulation pump :            | 1x1hp    | +1x0.5 | hp   |
| Ozone :                       | Stand    | lard   |      |
| Heater :                      | 3kw      |        |      |
| Bottom light :                | 3рс      |        |      |
| Heat preservation foam on hem | TV . DVD | Step   | Cove |
|                               |          |        |      |