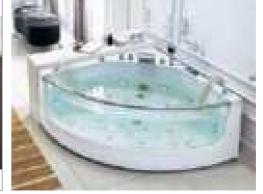

#### MP 099N

Dimension: 5800x2200x1550mm

| Dimension: 5800x2200x.        | 1220111111        |        |       |
|-------------------------------|-------------------|--------|-------|
| Dry weight :                  | 1090              | kg     |       |
| Total jets :                  | 70pc:             | 5      |       |
| Water capacity :              | 9500              | Litres |       |
| Water pump :                  | 3x3h <sub>l</sub> | 0      |       |
| Air pump :                    | 1x0.6             | hp     |       |
| Circulation pump :            | 1x0.7             | 5hp    |       |
| Ozone :                       | Stand             | lard   |       |
| Heater :                      | 3kw               |        |       |
| Bottom light :                | 3рс               |        |       |
| Heat preservation foam on hem | TV . DVD          | Step   | Cover |