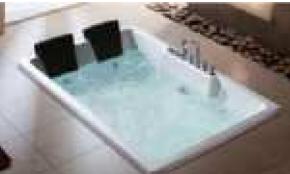

#### MP 082N

Dimension : 4660x2300x1550mm 3980x2300x1550mm

| Dry weight :                  | 800kg    | 9      |      |
|-------------------------------|----------|--------|------|
| Total jets :                  | 53pcs    | 5      |      |
| Water capacity :              | 60001    | itres  |      |
| Water pump :                  | 3x2hr    | )+1x3h | р    |
| Air pump :                    | 1x1hp    | )      |      |
| Circulation pump :            | 1x1hp    | +1x0.5 | hp   |
| Ozone :                       | Stand    | lard   |      |
| Heater :                      | 3kw      |        |      |
| Bottom light :                | 3рс      |        |      |
| Heat preservation foam on hem | TV . DVD | Step   | Cove |
|                               |          |        |      |