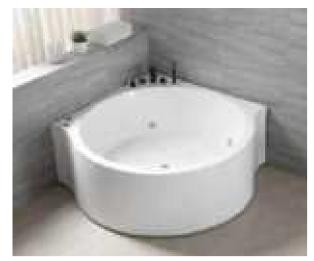

### MP 023N

Dimension: 2250x2150x950mm

| ry weight :                  | 405kg    | 9      |       |
|------------------------------|----------|--------|-------|
| otal jets :                  | 86pcs    | 5      |       |
| later capacity :             | 1280     | Litres |       |
| /ater pump :                 | 2x2hı    | )      |       |
| ir pump :                    | 1x1h     | )      |       |
| irculation pump :            | 1x0.5    | hp     |       |
| zone :                       | Stanc    | lard   |       |
| eater :                      | 3kw      |        |       |
| ottom light :                | 1pc      |        |       |
| eat preservation foam on hem | TV . DVD | Step   | Cover |
|                              |          |        |       |