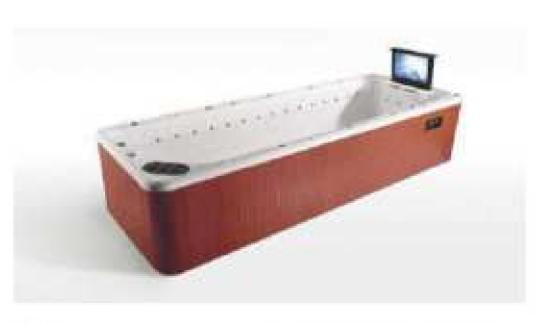

### MP 081 Dimension: 5850v2200v1/30r

| Dimension : 5850x2200x        | 1430mm   |        |         |
|-------------------------------|----------|--------|---------|
| Ory weight :                  | 1080     | kg     |         |
| otal jets :                   | 127p     | cs     |         |
| Vater capacity :              | 8800     | Litres |         |
| Vater pump :                  | 3x2h     | o+2x3h | <u></u> |
| Air pump :                    | 1x1h     | )      |         |
| Circulation pump :            | 1x0.5    | hp+1x1 | hp      |
| Ozone :                       | Stand    | lard   |         |
| leater :                      | 3kw      |        |         |
| Bottom light :                | 3рс      |        |         |
| leat preservation foam on hem | TV . DVD | Step   | Cover   |
|                               |          |        |         |