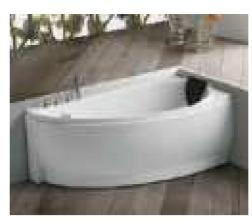

#### MP 029 Dimension : J000x3580x830eves

| Dy weight                      | 20019              |
|--------------------------------|--------------------|
| Floor pre-                     | Aligni             |
| Note capitally                 | 751 144            |
| Water promp                    | 1970.9             |
| da same                        | 2429               |
| Consistent pump :              | lob Per            |
| Corre                          | Marriago           |
| 10.000                         | du .               |
| Auranni light .:               | 191                |
| Hole preservance hapm in here. | TO DARK TIME COVEY |