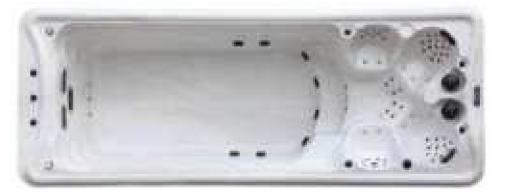

#### MP 082N

Dimension : 4660x2300x1550mm 3980x2300x1550mm

| Dry weight :                  | 800kg    | 9      |      |
|-------------------------------|----------|--------|------|
| Total jets :                  | 53pcs    | 5      |      |
| Water capacity :              | 60001    | itres  |      |
| Water pump :                  | 3x2hr    | )+1x3h | р    |
| Air pump :                    | 1x1hp    | )      |      |
| Circulation pump :            | 1x1hp    | +1x0.5 | hp   |
| Ozone :                       | Stand    | lard   |      |
| Heater :                      | 3kw      |        |      |
| Bottom light :                | 3рс      |        |      |
| Heat preservation foam on hem | TV . DVD | Step   | Cove |
|                               |          |        |      |





#### MP 099N

Dimension: 5800x2200x1550mm

| Dimension: 5800x2200x.        | 1220111111        |        |       |
|-------------------------------|-------------------|--------|-------|
| Dry weight :                  | 1090              | kg     |       |
| Total jets :                  | 70pc:             | 5      |       |
| Water capacity :              | 9500              | Litres |       |
| Water pump :                  | 3x3h <sub>l</sub> | 0      |       |
| Air pump :                    | 1x0.6             | hp     |       |
| Circulation pump :            | 1x0.7             | 5hp    |       |
| Ozone :                       | Stand             | lard   |       |
| Heater :                      | 3kw               |        |       |
| Bottom light :                | 3рс