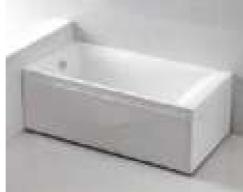

### MP 081 Dimension: 5850v2200v1/30r

| Dimension : 5850x2200x        | 1430mm   |        |         |
|-------------------------------|----------|--------|---------|
| Ory weight :                  | 1080     | kg     |         |
| otal jets :                   | 127p     | cs     |         |
| Vater capacity :              | 8800     | Litres |         |
| Vater pump :                  | 3x2h     | o+2x3h | <u></u> |
| Air pump :                    | 1x1h     | )      |         |
| Circulation pump :            | 1x0.5    | hp+1x1 | hp      |
| Ozone :                       | Stand    | lard   |         |
| leater :                      | 3kw      |        |         |
| Bottom light :                | 3рс      |        |         |
| leat preservation foam on hem | TV . DVD | Step   | Cover   |
|                               |          |        |         |