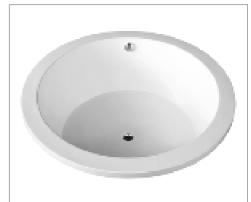

#### MP 079N

Dimension: 2100-2100-830mm

| Ogranige:                   | Althy               |
|-----------------------------|---------------------|
| Total pro-                  | Here                |
| Site carety                 | PRESIDEN            |
| WARE DAY                    | subtray - No. Artis |
| Argory                      | Delite              |
| Circumster pump             | 140.004             |
| Dame.                       | Danted              |
| 100.000                     | No.                 |
| HARDY RIPS                  | 330                 |
| that programme have an have | TO THE DAME CHAP    |