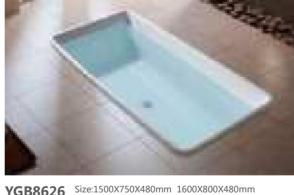

### MP 081 Dimension: 5850v2200v1/30r

| Dimension : 5850x2200x        | 1430mm   |        |         |
|-------------------------------|----------|--------|---------|
| Ory weight :                  | 1080     | kg     |         |
| otal jets :                   | 127p     | cs     |         |
| Vater capacity :              | 8800     | Litres |         |
| Vater pump :                  | 3x2h     | o+2x3h | <u></u> |
| Air pump :                    | 1x1h     | )      |         |
| Circulation pump :            | 1x0.5    | hp+1x1 | hp      |
| Ozone :                       | Stand    | lard   |         |
| leater :                      | 3kw      |        |         |
| Bottom light :                | 3рс      |        |         |
| leat preservation foam on hem | TV . DVD | Step   | Cover   |
|                               |          |        |         |