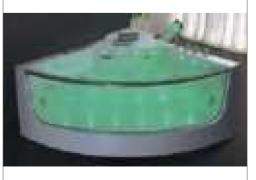

#### MP 082N

Dimension : 4660x2300x1550mm 3980x2300x1550mm

| Dry weight :                  | 800kg    | 9      |      |
|-------------------------------|----------|--------|------|
| Total jets :                  | 53pcs    | 5      |      |
| Water capacity :              | 60001    | itres  |      |
| Water pump :                  | 3x2hr    | )+1x3h | р    |
| Air pump :                    | 1x1hp    | )      |      |
| Circulation pump :            | 1x1hp    | +1x0.5 | hp   |
| Ozone :                       | Stand    | lard   |      |
| Heater :                      | 3kw      |        |      |
| Bottom light :                | 3рс      |        |      |
| Heat preservation foam on hem | TV . DVD | Step   | Cove |
|                               |          |        |      |