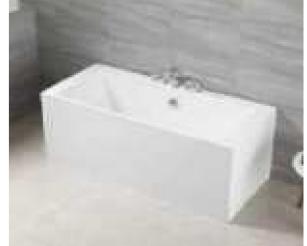

#### MP 082N

Dimension : 4660x2300x1550mm 3980x2300x1550mm

| Dry weight :                  | 800kg    | 9      |      |
|-------------------------------|----------|--------|------|
| Total jets :                  | 53pcs    | 5      |      |
| Water capacity :              | 60001    | itres  |      |
| Water pump :                  | 3x2hr    | )+1x3h | р    |
| Air pump :                    | 1x1hp    | )      |      |
| Circulation pump :            | 1x1hp    | +1x0.5 | hp   |
| Ozone :                       | Stand    | lard   |      |
| Heater :                      | 3kw      |        |      |
| Bottom light :                | 3рс      |        |      |
| Heat preservation foam on hem | TV . DVD | Step   | Cove |
|                               |          |        |      |