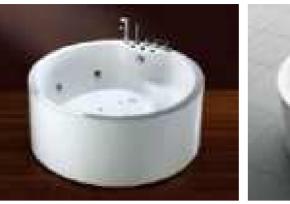

#### MP 099N

Dimension: 5800x2200x1550mm

| Dimension: 5800x2200x.        | 1220111111        |        |       |
|-------------------------------|-------------------|--------|-------|
| Dry weight :                  | 1090              | kg     |       |
| Total jets :                  | 70pc:             | 5      |       |
| Water capacity :              | 9500              | Litres |       |
| Water pump :                  | 3x3h <sub>l</sub> | 0      |       |
| Air pump :                    | 1x0.6             | hp     |       |
| Circulation pump :            | 1x0.7             | 5hp    |       |
| Ozone :                       | Stand             | lard   |       |
| Heater :                      | 3kw               |        |       |
| Bottom light :                | 3рс               |        |       |
| Heat preservation foam on hem | TV . DVD          | Step   | Cover |