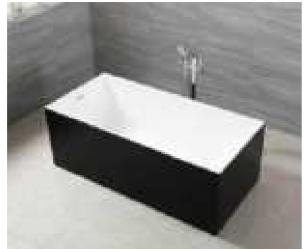

### MP 081 Dimension: 5850v2200v1/30r

| Dimension : 5850x2200x        | 1430mm   |        |         |
|-------------------------------|----------|--------|---------|
| Ory weight :                  | 1080     | kg     |         |
| otal jets :                   | 127p     | cs     |         |
| Vater capacity :              | 8800     | Litres |         |
| Vater pump :                  | 3x2h     | o+2x3h | <u></u> |
| Air pump :                    | 1x1h     | )      |         |
| Circulation pump :            | 1x0.5    | hp+1x1 | hp      |
| Ozone :                       | Stand    | lard   |         |
| leater :                      | 3kw      |        |         |
| Bottom light :                | 3рс      |        |         |
| leat preservation foam on hem | TV . DVD | Step   | Cover   |
|                               |          |        |         |