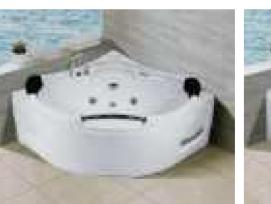

#### MP 082N

Dimension : 4660x2300x1550mm 3980x2300x1550mm

| Dry weight :                  | 800kg    | 9      |      |
|-------------------------------|----------|--------|------|
| Total jets :                  | 53pcs    | 5      |      |
| Water capacity :              | 60001    | itres  |      |
| Water pump :                  | 3x2hr    | )+1x3h | р    |
| Air pump :                    | 1x1hp    | )      |      |
| Circulation pump :            | 1x1hp    | +1x0.5 | hp   |
| Ozone :                       | Stand    | lard   |      |
| Heater :                      | 3kw      |        |      |
| Bottom light :                | 3рс      |        |      |
| Heat preservation foam on hem | TV . DVD | Step   | Cove |
|                               |          |        |      |