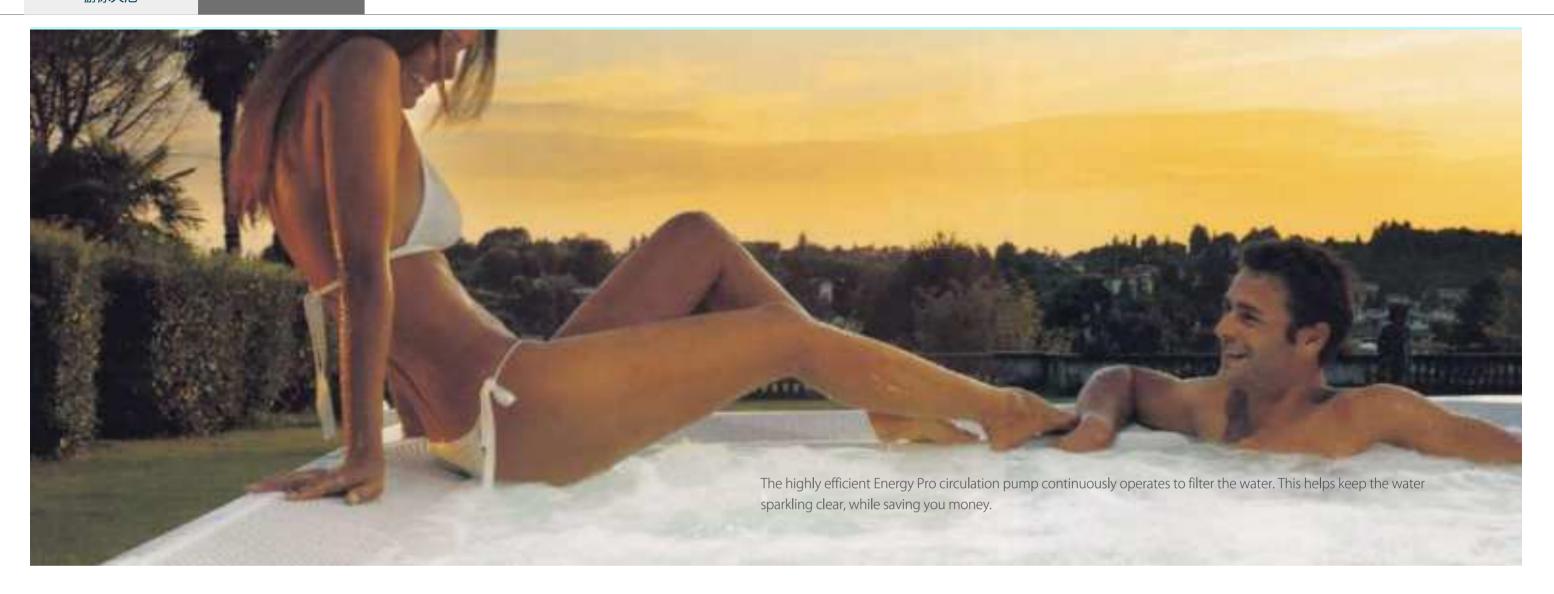

-

\_ = 1





### MP 081 Dimension: 5850v2200v1/30r

| Dimension : 5850x2200x        | 1430mm   |        |         |
|-------------------------------|----------|--------|---------|
| Ory weight :                  | 1080     | kg     |         |
| otal jets :                   | 127p     | cs     |         |
| Vater capacity :              | 8800     | Litres |         |
| Vater pump :                  | 3x2h     | o+2x3h | <u></u> |
| Air pump :                    | 1x1h     | )      |         |
| Circulation pump :            | 1x0.5    | hp+1x1 | hp      |
| Ozone :                       | Stand    | lard   |         |
| leater :                      | 3kw      |        |         |
| Bottom light :                | 3рс      |        |         |
| leat preservation foam on hem | TV . DVD | Step   |