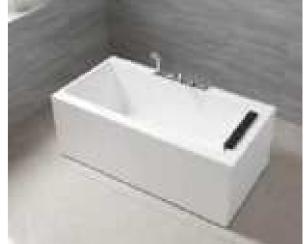

MP 085

Dimension: 2400x2400x900mm

| Dry weight :                  | 428k              | g      |      |
|-------------------------------|-------------------|--------|------|
| Total jets :                  | 89pc:             | S      |      |
| Water capacity :              | 1920              | Litres |      |
| Water pump :                  | 2x3h <sub>l</sub> | р      |      |
| Air pump :                    | 1x1h <sub>l</sub> | р      |      |
| Circulation pump :            | 1x0.5             | hp     |      |
| Ozone :                       | Stand             | dard   |      |
| Heater :                      | 3kw               |        |      |
| Bottom light :                | 1рс               |        |      |
| Heat preservation foam on hem | TV . DVD          | Step   | Cove |