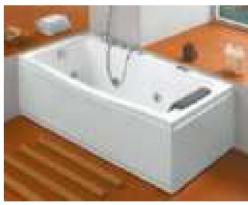

MP 085

Dimension: 2400x2400x900mm

| Dry weight :                  | 428k              | g      |      |
|-------------------------------|-------------------|--------|------|
| Total jets :                  | 89pc:             | S      |      |
| Water capacity :              | 1920              | Litres |      |
| Water pump :                  | 2x3h <sub>l</sub> | р      |      |
| Air pump :                    | 1x1h <sub>l</sub> | р      |      |
| Circulation pump :            | 1x0.5             | hp     |      |
| Ozone :                       | Stand             | dard   |      |
| Heater :                      | 3kw               |        |      |
| Bottom light :                | 1рс               |        |      |
| Heat preservation foam on hem | TV . DVD          | Step   | Cove |