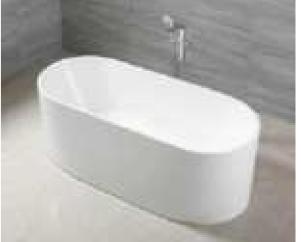

#### MP 082N

Dimension : 4660x2300x1550mm 3980x2300x1550mm

| Dry weight :                  | 800kg    | 9      |      |
|-------------------------------|----------|--------|------|
| Total jets :                  | 53pcs    | 5      |      |
| Water capacity :              | 60001    | itres  |      |
| Water pump :                  | 3x2hr    | )+1x3h | р    |
| Air pump :                    | 1x1hp    | )      |      |
| Circulation pump :            | 1x1hp    | +1x0.5 | hp   |
| Ozone :                       | Stand    | lard   |      |
| Heater :                      | 3kw      |        |      |
| Bottom light :                | 3рс      |        |      |
| Heat preservation foam on hem | TV . DVD | Step   | Cove |
|                               |          |        |      |