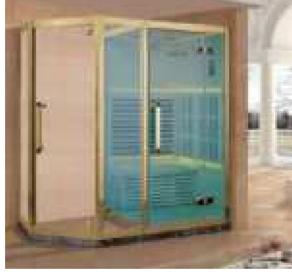

#### MP 099N

Dimension: 5800x2200x1550mm

| Dimension: 5800x2200x.        | 1220111111        |        |       |
|-------------------------------|-------------------|--------|-------|
| Dry weight :                  | 1090              | kg     |       |
| Total jets :                  | 70pc:             | 5      |       |
| Water capacity :              | 9500              | Litres |       |
| Water pump :                  | 3x3h <sub>l</sub> | 0      |       |
| Air pump :                    | 1x0.6             | hp     |       |
| Circulation pump :            | 1x0.7             | 5hp    |       |
| Ozone :                       | Stand             | lard   |       |
| Heater :                      | 3kw               |        |       |
| Bottom light :                | 3рс               |        |       |
| Heat preservation foam on hem | TV . DVD          | Step   | Cover |