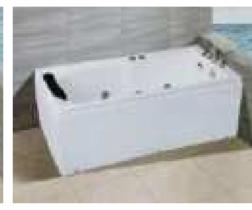

#### MP 099N

Dimension: 5800x2200x1550mm

| Dimension: 5800x2200x.        | 1220111111        |        |       |
|-------------------------------|-------------------|--------|-------|
| Dry weight :                  | 1090              | kg     |       |
| Total jets :                  | 70pc:             | 5      |       |
| Water capacity :              | 9500              | Litres |       |
| Water pump :                  | 3x3h <sub>l</sub> | 0      |       |
| Air pump :                    | 1x0.6             | hp     |       |
| Circulation pump :            | 1x0.7             | 5hp    |       |
| Ozone :                       | Stand             | lard   |       |
| Heater :                      | 3kw               |        |       |
| Bottom light :                | 3рс               |        |       |
| Heat preservation foam on hem | TV . DVD          | Step   | Cover |