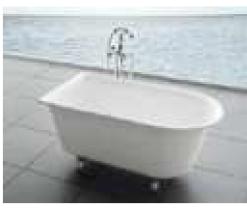

### MP 081 Dimension: 5850v2200v1/30r

| Dimension : 5850x2200x        | 1430mm   |        |         |
|-------------------------------|----------|--------|---------|
| Ory weight :                  | 1080     | kg     |         |
| otal jets :                   | 127p     | cs     |         |
| Vater capacity :              | 8800     | Litres |         |
| Vater pump :                  | 3x2h     | o+2x3h | <u></u> |
| Air pump :                    | 1x1h     | )      |         |
| Circulation pump :            | 1x0.5    | hp+1x1 | hp      |
| Ozone :                       | Stand    | lard   |         |
| leater :                      | 3kw      |        |         |
| Bottom light :                | 3рс      |        |         |
| leat preservation foam on hem | TV . DVD | Step   | Cover   |
|                               |          |        |         |