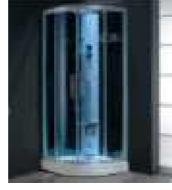

### MP 023N

Dimension: 2250x2150x950mm

| ry weight :                  | 405kg    | 9      |       |
|------------------------------|----------|--------|-------|
| otal jets :                  | 86pcs    | 5      |       |
| later capacity :             | 1280     | Litres |       |
| /ater pump :                 | 2x2hı    | )      |       |
| ir pump :                    | 1x1h     | )      |       |
| irculation pump :            | 1x0.5    | hp     |       |
| zone :                       | Stanc    | lard   |       |
| eater :                      | 3kw      |        |       |
| ottom light :                | 1pc      |        |       |
| eat preservation foam on hem | TV . DVD | Step   | Cover |
|                              |          |        |       |