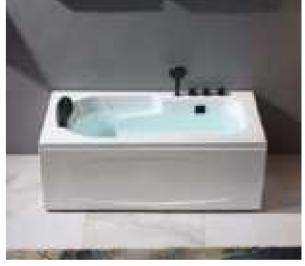

#### MP 082N

Dimension : 4660x2300x1550mm 3980x2300x1550mm

| Dry weight :                  | 800kg    | 9      |      |
|-------------------------------|----------|--------|------|
| Total jets :                  | 53pcs    | 5      |      |
| Water capacity :              | 60001    | itres  |      |
| Water pump :                  | 3x2hr    | )+1x3h | р    |
| Air pump :                    | 1x1hp    | )      |      |
| Circulation pump :            | 1x1hp    | +1x0.5 | hp   |
| Ozone :                       | Stand    | lard   |      |
| Heater :                      | 3kw      |        |      |
| Bottom light :                | 3рс      |        |      |
| Heat preservation foam on hem | TV . DVD | Step   | Cove |
|                               |          |        |      |