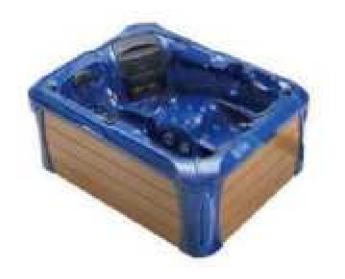

#### MP 099N

Dimension: 5800x2200x1550mm

| Dimension: 5800x2200x.        | 1220111111        |        |       |
|-------------------------------|-------------------|--------|-------|
| Dry weight :                  | 1090              | kg     |       |
| Total jets :                  | 70pc:             | 5      |       |
| Water capacity :              | 9500              | Litres |       |
| Water pump :                  | 3x3h <sub>l</sub> | 0      |       |
| Air pump :                    | 1x0.6             | hp     |       |
| Circulation pump :            | 1x0.7             | 5hp    |       |
| Ozone :                       | Stand             | lard   |       |
| Heater :                      | 3kw               |        |       |
| Bottom light :                | 3рс               |        |       |
| Heat preservation foam on hem | TV . DVD          | Step   | Cover |