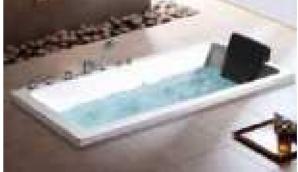

### MP 081 Dimension: 5850v2200v1/30r

| Dimension : 5850x2200x        | 1430mm   |        |         |
|-------------------------------|----------|--------|---------|
| Ory weight :                  | 1080     | kg     |         |
| otal jets :                   | 127p     | cs     |         |
| Vater capacity :              | 8800     | Litres |         |
| Vater pump :                  | 3x2h     | o+2x3h | <u></u> |
| Air pump :                    | 1x1h     | )      |         |
| Circulation pump :            | 1x0.5    | hp+1x1 | hp      |
| Ozone :                       | Stand    | lard   |         |
| leater :                      | 3kw      |        |         |
| Bottom light :                | 3рс      |        |         |
| leat preservation foam on hem | TV . DVD | Step   | Cover   |
|                               |          |        |         |