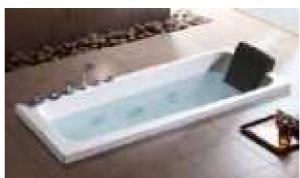

#### MP 082N

Dimension : 4660x2300x1550mm 3980x2300x1550mm

| Dry weight :                  | 800kg    | 9      |      |
|-------------------------------|----------|--------|------|
| Total jets :                  | 53pcs    | 5      |      |
| Water capacity :              | 60001    | itres  |      |
| Water pump :                  | 3x2hr    | )+1x3h | р    |
| Air pump :                    | 1x1hp    | )      |      |
| Circulation pump :            | 1x1hp    | +1x0.5 | hp   |
| Ozone :                       | Stand    | lard   |      |
| Heater :                      | 3kw      |        |      |
| Bottom light :                | 3рс      |        |      |
| Heat preservation foam on hem | TV . DVD | Step   | Cove |
|                               |          |        |      |