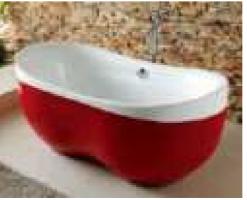

#### MP 099N

Dimension: 5800x2200x1550mm

| Dimension: 5800x2200x.        | 1220111111        |        |       |
|-------------------------------|-------------------|--------|-------|
| Dry weight :                  | 1090              | kg     |       |
| Total jets :                  | 70pc:             | 5      |       |
| Water capacity :              | 9500              | Litres |       |
| Water pump :                  | 3x3h <sub>l</sub> | 0      |       |
| Air pump :                    | 1x0.6             | hp     |       |
| Circulation pump :            | 1x0.7             | 5hp    |       |
| Ozone :                       | Stand             | lard   |       |
| Heater :                      | 3kw               |        |       |
| Bottom light :                | 3рс               |        |       |
| Heat preservation foam on hem | TV . DVD          | Step   | Cover |