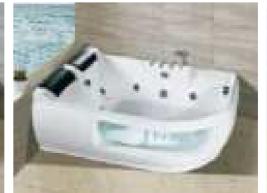

### MP 023N

Dimension: 2250x2150x950mm

| ry weight :                  | 405kg    | 9      |       |
|------------------------------|----------|--------|-------|
| otal jets :                  | 86pcs    | 5      |       |
| later capacity :             | 1280     | Litres |       |
| /ater pump :                 | 2x2hı    | )      |       |
| ir pump :                    | 1x1h     | )      |       |
| irculation pump :            | 1x0.5    | hp     |       |
| zone :                       | Stanc    | lard   |       |
| eater :                      | 3kw      |        |       |
| ottom light :                | 1pc      |        |       |
| eat preservation foam on hem | TV . DVD | Step   | Cover |
|                              |          |        |       |