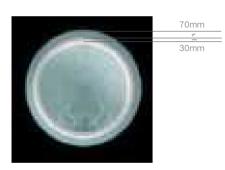

X800X710mm



**YG6116** Size:1700X750X550mm





YG6128 Size:1500X800X800mm 1700X800X820mm YG6121 Size:1500X700X580mm 1700X700X580mm 1700X700X580mm 1700X800X580mm 1700X800X580mm 1700X800X580mm





**YG6131** Size:1350X1350X600mm 1500X1500X630mm



**YG6120** Size:1700X800X580mm



**YG6132** Size:1200x1200x580mm

**YG6127** Size:1800X900X690mm





YG6137 Size:1500X750X580mm 1600X750X580mm 1600X750X580mm 1600X750X580mm 1700X800X580mm 1700X800X 1500X760X600mm



1500X750X580mm



YG6150 Size:1200X700X580mm 1500X750X580mm 1300X760X580mm 1600X750X580mm 1400X760X580mm 1700X800X580mm



**YG6123** Size:1500X750X580mm 1700X800X580mm

### 浴缸尺寸定制示意图

'★"的产品长宽高尺寸可任意改变

最长尺寸 1700mm 最短尺寸 1600mm danlardardardardardardardardardardard



内缸尺寸:长 1540mm 宽 610mm

此产品模型尺寸:1600x680mm (白色框部分)

有此标示部分可增减尺寸



此产品模型尺寸:1360x1360mm (白色框部分)

有此标示部分可增减尺寸



此产品模型尺寸:1500x1500mm (白色框部分)

有此标示部分可增减尺寸  转角位、切角位、定制











场景一

场景五







场景二















场景四







场景八

### 亚克力浴缸:一对一定制服务









# BATHTUB CUSTOM-MADE SERVICE

- 1、尺寸定制:带"★"的尺寸可以改动
- 2、转角位,切角位,定制
- 3、踏步裙边一体定制
- 4、浴缸上二推门 三推门淋浴房定制
- 5、颜色,配制,功能定制:冲浪、气泡,牛奶浴



**QQ801** Size:1350X760X860mm

**YGA8303** Size:1000X1000X650mm

**YG1805** Size:1100X730X650mm 1200X730X650mm 1300x730X650mm



**QQ803** Size:1300X750X810mm 1400X750X810mm 1500X750X810mm



MG806PL Size:1100X1100X710mm



**QQ802** Size:1200X750X800mm 1400X750X800mm



**QQ805** Size:1190X740X630mm 1390X740X630mm



Size:990X960X690mm QQ809



**YG8557** Size:900X900X615mm



**QQ808** Size:1500X750X560mm



QQ820 Size:1100X680X620mm



Size:1300X690X580mm 1400X690X580mm 1500X6