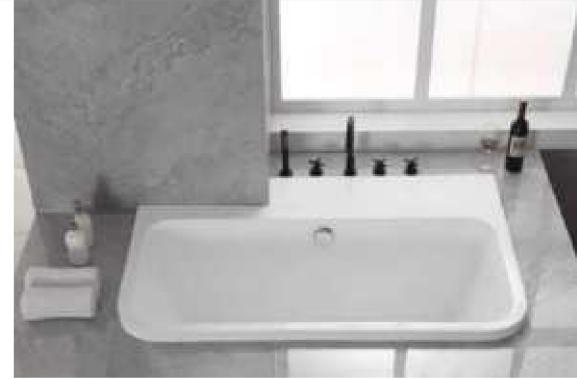

00X700X580mm 1700X700X580mm 1700X700X580mm 1700X800X580mm 1700X800X580mm 1700X800X580mm





**YG6131** Size:1350X1350X600mm 1500X1500X630mm



**YG6120** Size:1700X800X580mm



**YG6132** Size:1200x1200x580mm

**YG6127** Size:1800X900X690mm





YG6137 Size:1500X750X580mm 1600X750X580mm 1600X750X580mm 1600X750X580mm 1700X800X580mm 1700X800X 1500X760X600mm



1500X750X580mm



YG6150 Size:1200X700X580mm 1500X750X580mm 1300X760X580mm 1600X750X580mm 1400X760X580mm 1700X800X580mm



**YG6123** Size:1500X750X580mm 1700X800X580mm

### 浴缸尺寸定制示意图

'★"的产品长宽高尺寸可任意改变

最长尺寸 1700mm 最短尺寸 1600mm danlardardardardardardardardardardard



内缸尺寸:长 1540mm 宽 610mm

此产品模型尺寸:1600x680mm (白色框部分)

有此标示部分可增减尺寸



此产品模型尺寸:1360x1360mm (白色框部分)

有此标示部分可增减尺寸



此产品模型尺寸:1500x1500mm (白色框部分)

有此标示部分可增减尺寸  转角位、切角位、定制











场景一

场景五







场景二















场景四







场景八

### 亚克力浴缸:一对一定制服务









# BATHTUB CUSTOM-MADE SERVICE

- 1、尺寸定制:带"★"的尺寸可以改动
- 2、转角位,切角位,定制
- 3、踏步裙边一体定制
- 4、浴缸上二推门 三推门淋浴房定制
- 5、颜色,配制,功能定制:冲浪、气泡,牛奶浴



**QQ801** Size:1350X760X860mm

**YGA8303** Size:1000X1000X650mm

**YG1805** Size:1100X730X650mm 1200X730X650mm 1300x730X650mm



**QQ803** Size:1300X750X810mm 1400X750X810mm 1500X750X810mm



MG806PL Size:1100X1100X710mm



**QQ802** Size:1200X750X800mm 1400X750X800mm



**QQ805** Size:1190X740X630mm 1390X740X630mm



Size:990X960X690mm QQ809



**YG8557** Size:900X900X615mm



**QQ808** Size:1500X750X560mm



QQ820 Size:1100X680X620mm



Size:1300X690X580mm 1400X690X580mm 1500X690X580mm QQ810



**YG8556** Size:1000X1000X615mm



**YG3607** Size:1300X730X660mm



**YG3361W** Size:13