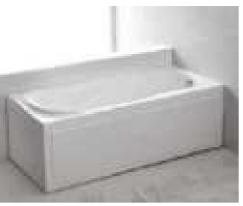

#### MP 099N

Dimension: 5800x2200x1550mm

| Dimension: 5800x2200x.        | 1220111111        |        |       |
|-------------------------------|-------------------|--------|-------|
| Dry weight :                  | 1090              | kg     |       |
| Total jets :                  | 70pc:             | 5      |       |
| Water capacity :              | 9500              | Litres |       |
| Water pump :                  | 3x3h <sub>l</sub> | 0      |       |
| Air pump :                    | 1x0.6             | hp     |       |
| Circulation pump :            | 1x0.7             | 5hp    |       |
| Ozone :                       | Stand             | lard   |       |
| Heater :                      | 3kw               |        |       |
| Bottom light :                | 3рс               |        |       |
| Heat preservation foam on hem | TV . DVD          | Step   | Cover |