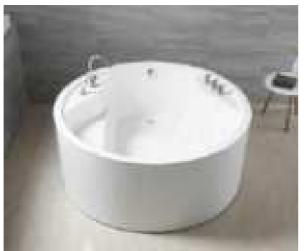

MP 092

Dimension: 2980x3200x980mm

| (k) weight      | 50942             |
|-----------------|-------------------|
| foral period    | 1.0kg/m           |
| Water Liquidity | 2002.600          |
| Fine party      | School and the    |
| At party        | (s) of            |
| Chodete spring  | 190,000           |
| District        | Transport         |
| Trans.          | line              |
| Bermon byte:    | 197               |
|                 | 77-1905 Ber 11944 |