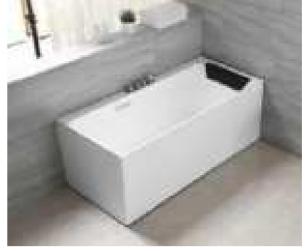

### MP 023N

Dimension: 2250x2150x950mm

| ry weight :                  | 405kg    | 9      |       |
|------------------------------|----------|--------|-------|
| otal jets :                  | 86pcs    | 5      |       |
| later capacity :             | 1280     | Litres |       |
| /ater pump :                 | 2x2hı    | )      |       |
| ir pump :                    | 1x1h     | )      |       |
| irculation pump :            | 1x0.5    | hp     |       |
| zone :                       | Stanc    | lard   |       |
| eater :                      | 3kw      |        |       |
| ottom light :                | 1pc      |        |       |
| eat preservation foam on hem | TV . DVD | Step   | Cover |
|                              |          |        |       |