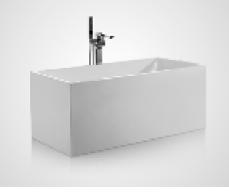

### MP 081 Dimension: 5850v2200v1/30r

| Dimension : 5850x2200x        | 1430mm   |        |         |
|-------------------------------|----------|--------|---------|
| Ory weight :                  | 1080     | kg     |         |
| otal jets :                   | 127p     | cs     |         |
| Vater capacity :              | 8800     | Litres |         |
| Vater pump :                  | 3x2h     | o+2x3h | <u></u> |
| Air pump :                    | 1x1h     | )      |         |
| Circulation pump :            | 1x0.5    | hp+1x1 | hp      |
| Ozone :                       | Stand    | lard   |         |
| leater :                      | 3kw      |        |         |
| Bottom light :                | 3рс      |        |         |
| leat preservation foam on hem | TV . DVD | Step   | Cover   |
|                               |          |        |         |