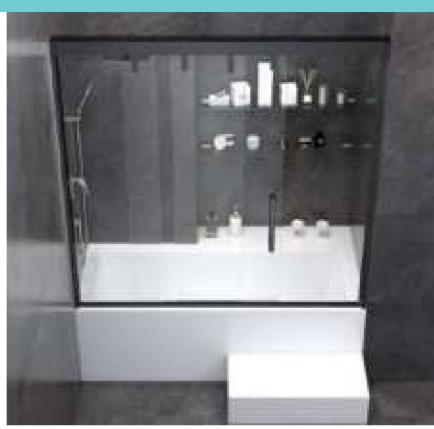

0X800X580mm





**YG6131** Size:1350X1350X600mm 1500X1500X630mm



**YG6120** Size:1700X800X580mm



**YG6132** Size:1200x1200x580mm

**YG6127** Size:1800X900X690mm





YG6137 Size:1500X750X580mm 1600X750X580mm 1600X750X580mm 1600X750X580mm 1700X800X580mm 1700X800X 1500X760X600mm



1500X750X580mm



YG6150 Size:1200X700X580mm 1500X750X580mm 1300X760X580mm 1600X750X580mm 1400X760X580mm 1700X800X580mm



**YG6123** Size:1500X750X580mm 1700X800X580mm

### 浴缸尺寸定制示意图

'★"的产品长宽高尺寸可任意改变

最长尺寸 1700mm 最短尺寸 1600mm danlardardardardardardardardardardard



内缸尺寸:长 1540mm 宽 610mm

此产品模型尺寸:1600x680mm (白色框部分)

有此标示部分可增减尺寸



此产品模型尺寸:1360x1360mm (白色框部分)

有此标示部分可增减尺寸



此产品模型尺寸:1500x1500mm (白色框部分)

有此标示部分可增减尺寸  转角位、切角位、定制











场景一

场景五







场景二















场景四







场景八

### 亚克力浴缸:一对一定制服务









# BATHTUB CUSTOM-MADE SERVICE

- 1、尺寸定制:带"★"的尺寸可以改动
- 2、转角位,切角位,定制
- 3、踏步裙边一体定制
- 4、浴缸上二推门 三推门淋浴房定制
- 5、颜色,配制,功能定制:冲浪、气泡,牛奶浴



**QQ801** Size:1350X760X860mm

**YGA8303** Size:1000X1000X650mm

**YG1805** Size:1100X730X650mm 1200X730X650mm 1300x730X650mm



**QQ803** Size:1300X750X810mm 1400X750X810mm 1500X750X810mm



MG806PL Size:1100X1100X710mm



**QQ802** Size:1200X750X800mm 1400X750X800mm



**QQ805** Size:1190X740X630mm 1390X740X630mm



Size:990X960X690mm QQ809



**YG8557** Size:900X900X615mm



**QQ808** Size:1500X750X560mm



QQ820 Size:1100X680X620mm



Size:1300X690X580mm 1400X690X580mm 1500X690X580mm QQ810



**YG8556** Size:1000X1000X615mm



**YG3607** Size:1300X730X660mm



**YG3361W** Size:1380X700X600mm



**YGN5121** Size:1100x690x600mm 1200x700x600mm 1400x740x600m