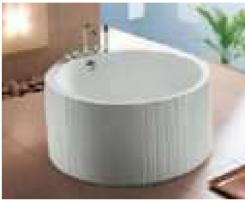

### MP 023N

Dimension: 2250x2150x950mm

| ry weight :                  | 405kg    | 9      |       |
|------------------------------|----------|--------|-------|
| otal jets :                  | 86pcs    | 5      |       |
| later capacity :             | 1280     | Litres |       |
| /ater pump :                 | 2x2hı    | )      |       |
| ir pump :                    | 1x1h     | )      |       |
| irculation pump :            | 1x0.5    | hp     |       |
| zone :                       | Stanc    | lard   |       |
| eater :                      | 3kw      |        |       |
| ottom light :                | 1pc      |        |       |
| eat preservation foam on hem | TV . DVD | Step   | Cover |
|                              |          |        |       |