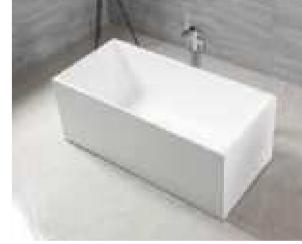

### MP 023N

Dimension: 2250x2150x950mm

| ry weight :                  | 405kg    | 9      |       |
|------------------------------|----------|--------|-------|
| otal jets :                  | 86pcs    | 5      |       |
| later capacity :             | 1280     | Litres |       |
| /ater pump :                 | 2x2hı    | )      |       |
| ir pump :                    | 1x1h     | )      |       |
| irculation pump :            | 1x0.5    | hp     |       |
| zone :                       | Stanc    | lard   |       |
| eater :                      | 3kw      |        |       |
| ottom light :                | 1pc      |        |       |
| eat preservation foam on hem | TV . DVD | Step   | Cover |
|                              |          |        |       |