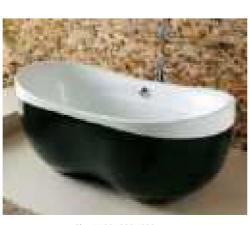

#### MP 099N

Dimension: 5800x2200x1550mm

| Dimension: 5800x2200x.        | 1220111111        |        |       |
|-------------------------------|-------------------|--------|-------|
| Dry weight :                  | 1090              | kg     |       |
| Total jets :                  | 70pc:             | 5      |       |
| Water capacity :              | 9500              | Litres |       |
| Water pump :                  | 3x3h <sub>l</sub> | 0      |       |
| Air pump :                    | 1x0.6             | hp     |       |
| Circulation pump :            | 1x0.7             | 5hp    |       |
| Ozone :                       | Stand             | lard   |       |
| Heater :                      | 3kw               |        |       |
| Bottom light :                | 3рс               |        |       |
| Heat preservation foam on hem | TV . DVD          | Step   | Cover |