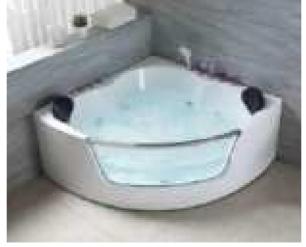

#### MP 099N

Dimension: 5800x2200x1550mm

| Dimension: 5800x2200x.        | 1220111111        |        |       |
|-------------------------------|-------------------|--------|-------|
| Dry weight :                  | 1090              | kg     |       |
| Total jets :                  | 70pc:             | 5      |       |
| Water capacity :              | 9500              | Litres |       |
| Water pump :                  | 3x3h <sub>l</sub> | 0      |       |
| Air pump :                    | 1x0.6             | hp     |       |
| Circulation pump :            | 1x0.7             | 5hp    |       |
| Ozone :                       | Stand             | lard   |       |
| Heater :                      | 3kw               |        |       |
| Bottom light :                | 3рс               |        |       |
| Heat preservation foam on hem | TV . DVD          | Step   | Cover |