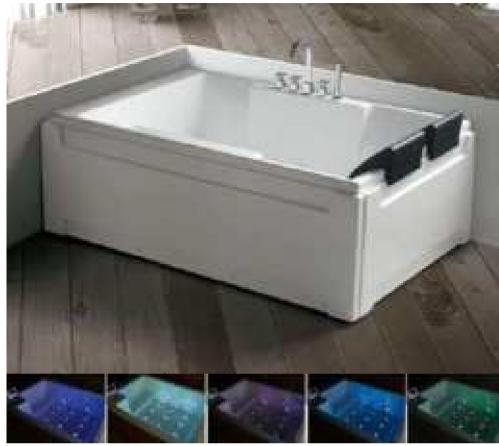

MP 085

Dimension: 2400x2400x900mm

| Dry weight :                  | 428k              | g      |      |
|-------------------------------|-------------------|--------|------|
| Total jets :                  | 89pc:             | S      |      |
| Water capacity :              | 1920              | Litres |      |
| Water pump :                  | 2x3h <sub>l</sub> | р      |      |
| Air pump :                    | 1x1h <sub>l</sub> | р      |      |
| Circulation pump :            | 1x0.5             | hp     |      |
| Ozone :                       | Stand             | dard   |      |
| Heater :                      | 3kw               |        |      |
| Bottom light :                | 1рс               |        |      |
| Heat preservation foam on hem | TV . DVD          | Step   | Cove |