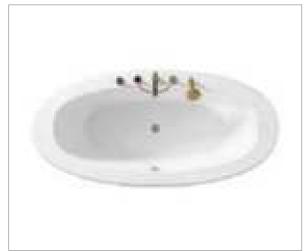

### MP 023N

Dimension: 2250x2150x950mm

| ry weight :                  | 405kg    | 9      |       |
|------------------------------|----------|--------|-------|
| otal jets :                  | 86pcs    | 5      |       |
| later capacity :             | 1280     | Litres |       |
| /ater pump :                 | 2x2hı    | )      |       |
| ir pump :                    | 1x1h     | )      |       |
| irculation pump :            | 1x0.5    | hp     |       |
| zone :                       | Stanc    | lard   |       |
| eater :                      | 3kw      |        |       |
| ottom light :                | 1pc      |        |       |
| eat preservation foam on hem | TV . DVD | Step   | Cover |
|                              |          |        |       |