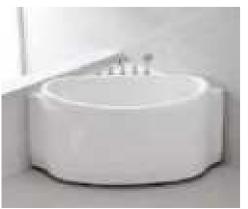

### MP 023N

Dimension: 2250x2150x950mm

| ry weight :                  | 405kg    | 9      |       |
|------------------------------|----------|--------|-------|
| otal jets :                  | 86pcs    | 5      |       |
| later capacity :             | 1280     | Litres |       |
| /ater pump :                 | 2x2hı    | )      |       |
| ir pump :                    | 1x1h     | )      |       |
| irculation pump :            | 1x0.5    | hp     |       |
| zone :                       | Stanc    | lard   |       |
| eater :                      | 3kw      |        |       |
| ottom light :                | 1pc      |        |       |
| eat preservation foam on hem | TV . DVD | Step   | Cover |
|                              |          |        |       |