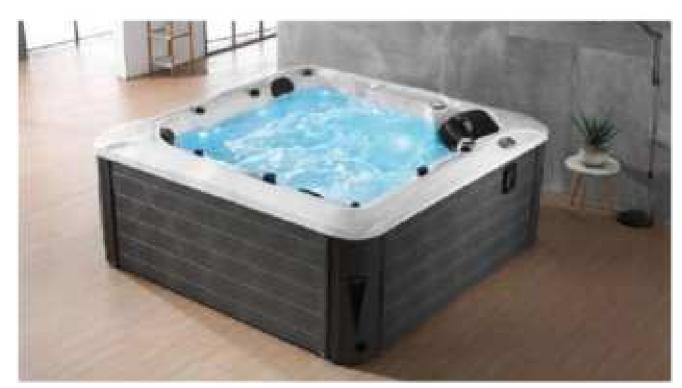

### MP 081 Dimension: 5850v2200v1/30r

| Dimension : 5850x2200x        | 1430mm   |        |         |
|-------------------------------|----------|--------|---------|
| Ory weight :                  | 1080     | kg     |         |
| otal jets :                   | 127p     | cs     |         |
| Vater capacity :              | 8800     | Litres |         |
| Vater pump :                  | 3x2h     | o+2x3h | <u></u> |
| Air pump :                    | 1x1h     | )      |         |
| Circulation pump :            | 1x0.5    | hp+1x1 | hp      |
| Ozone :                       | Stand    | lard   |         |
| leater :                      | 3kw      |        |         |
| Bottom light :                | 3рс      |        |         |
| leat preservation foam on hem | TV . DVD | Step   | Cover   |
|                               |          |        |         |