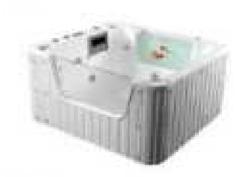

#### MP 099N

Dimension: 5800x2200x1550mm

| Dimension: 5800x2200x.        | 1220111111        |        |       |
|-------------------------------|-------------------|--------|-------|
| Dry weight :                  | 1090              | kg     |       |
| Total jets :                  | 70pc:             | 5      |       |
| Water capacity :              | 9500              | Litres |       |
| Water pump :                  | 3x3h <sub>l</sub> | 0      |       |
| Air pump :                    | 1x0.6             | hp     |       |
| Circulation pump :            | 1x0.7             | 5hp    |       |
| Ozone :                       | Stand             | lard   |       |
| Heater :                      | 3kw               |        |       |
| Bottom light :                | 3рс               |        |       |
| Heat preservation foam on hem | TV . DVD          | Step   | Cover |