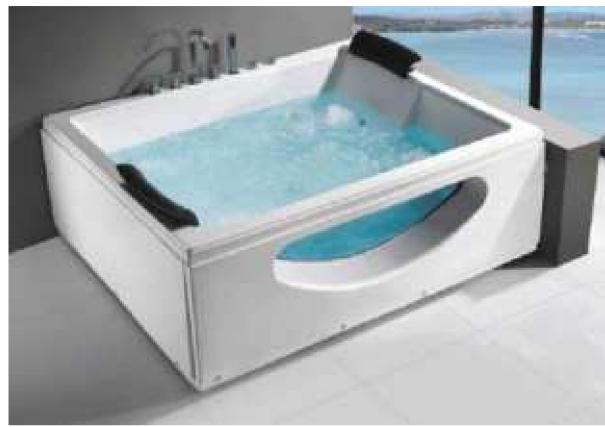

#### MP 082N

Dimension : 4660x2300x1550mm 3980x2300x1550mm

| Dry weight :                  | 800kg    | 9      |      |
|-------------------------------|----------|--------|------|
| Total jets :                  | 53pcs    | 5      |      |
| Water capacity :              | 60001    | itres  |      |
| Water pump :                  | 3x2hr    | )+1x3h | р    |
| Air pump :                    | 1x1hp    | )      |      |
| Circulation pump :            | 1x1hp    | +1x0.5 | hp   |
| Ozone :                       | Stand    | lard   |      |
| Heater :                      | 3kw      |        |      |
| Bottom light :                | 3рс      |        |      |
| Heat preservation foam on hem | TV . DVD | Step   | Cove |
|                               |          |        |      |