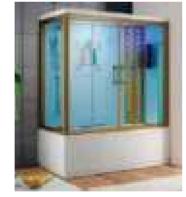

### MP 081 Dimension: 5850v2200v1/30r

| Dimension : 5850x2200x        | 1430mm   |        |         |
|-------------------------------|----------|--------|---------|
| Ory weight :                  | 1080     | kg     |         |
| otal jets :                   | 127p     | cs     |         |
| Vater capacity :              | 8800     | Litres |         |
| Vater pump :                  | 3x2h     | o+2x3h | <u></u> |
| Air pump :                    | 1x1h     | )      |         |
| Circulation pump :            | 1x0.5    | hp+1x1 | hp      |
| Ozone :                       | Stand    | lard   |         |
| leater :                      | 3kw      |        |         |
| Bottom light :                | 3рс      |        |         |
| leat preservation foam on hem | TV . DVD | Step   | Cover   |
|                               |          |        |         |