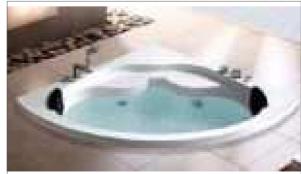

### MP 081 Dimension: 5850v2200v1/30r

| Dimension : 5850x2200x        | 1430mm   |        |         |
|-------------------------------|----------|--------|---------|
| Ory weight :                  | 1080     | kg     |         |
| otal jets :                   | 127p     | cs     |         |
| Vater capacity :              | 8800     | Litres |         |
| Vater pump :                  | 3x2h     | o+2x3h | <u></u> |
| Air pump :                    | 1x1h     | )      |         |
| Circulation pump :            | 1x0.5    | hp+1x1 | hp      |
| Ozone :                       | Stand    | lard   |         |
| leater :                      | 3kw      |        |         |
| Bottom light :                | 3рс      |        |         |
| leat preservation foam on hem | TV . DVD | Step   | Cover   |
|                               |          |        |         |