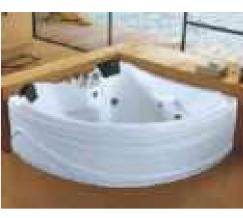

Dimension: 3600x2200x1100mm

| Dimension: 3600x2200x         | TTOOMIN  |        |       |
|-------------------------------|----------|--------|-------|
| Dry weight :                  | 630kg    | g      |       |
| Total jets :                  | 104p     | CS     |       |
| Water capacity :              | 2980     | Litres |       |
| Water pump :                  | 1x3hı    | p+2x2h | р     |
| Air pump :                    | 1x1h     | р      |       |
| Circulation pump :            | 1x0.5    | hp     |       |
| Ozone :                       | Stand    | dard   |       |
| Heater :                      | 3kw      |        |       |
| Bottom light :                | 2рс      |        |       |
| Heat preservation foam on hem | TV . DVD | Step   | Cover |