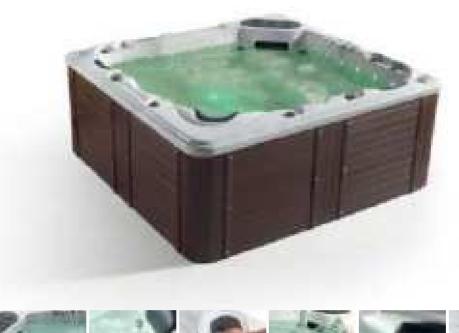

|       |
|-------------------------------|-------------------|--------|-------|
| Dry weight :                  | 1090              | kg     |       |
| Total jets :                  | 70pc:             | 5      |       |
| Water capacity :              | 9500              | Litres |       |
| Water pump :                  | 3x3h <sub>l</sub> | 0      |       |
| Air pump :                    | 1x0.6             | hp     |       |
| Circulation pump :            | 1x0.7             | 5hp    |       |
| Ozone :                       | Stand             | lard   |       |
| Heater :                      | 3kw               |        |       |
| Bottom light :                | 3рс               |        |       |
| Heat preservation foam on hem | TV . DVD          | Step   | Cover |







### MP 023N

Dimension: 2250x2150x950mm

| ry weight :                  | 405kg    | 9      |       |
|------------------------------|----------|--------|-------|
| otal jets :                  | 86pcs    | 5      |       |
| later capacity :             | 1280     | Litres |       |
| /ater pump :                 | 2x2hı    | )      |       |
| ir pump :                    | 1x1h     | )      |       |
| irculation pump :            | 1x0.5    | hp     |       |
| zone :                       | Stanc    | lard   |       |
| eater :                      | 3kw      |        |       |
| ottom light :                | 1pc      |        |       |
| eat preservation foam on hem | TV . DVD | Step   | Cover |
|                              |          |        |       |









Dimension: 360