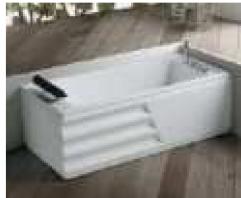

#### MP 099N

Dimension: 5800x2200x1550mm

| Dimension: 5800x2200x.        | 1220111111        |        |       |
|-------------------------------|-------------------|--------|-------|
| Dry weight :                  | 1090              | kg     |       |
| Total jets :                  | 70pc:             | 5      |       |
| Water capacity :              | 9500              | Litres |       |
| Water pump :                  | 3x3h <sub>l</sub> | 0      |       |
| Air pump :                    | 1x0.6             | hp     |       |
| Circulation pump :            | 1x0.7             | 5hp    |       |
| Ozone :                       | Stand             | lard   |       |
| Heater :                      | 3kw               |        |       |
| Bottom light :                | 3рс               |        |       |
| Heat preservation foam on hem | TV . DVD          | Step   | Cover |