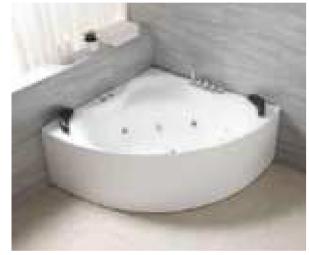

#### MP 029 Dimension : J000x3580x830eves

| Dy weight                      | 20019              |
|--------------------------------|--------------------|
| Floor pre-                     | Aligni             |
| Note capitally                 | 751 144            |
| Water promp                    | 1970.9             |
| da same                        | 2429               |
| Consistent pump :              | lob Per            |
| Corre                          | Marriago           |
| 10.000                         | du .               |
| Auranni light .:               | 191                |
| Hole preservance hapm in here. | TO DARK TIME COVEY |