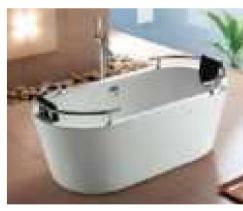

### MP 081 Dimension: 5850v2200v1/30r

| Dimension : 5850x2200x        | 1430mm   |        |         |
|-------------------------------|----------|--------|---------|
| Ory weight :                  | 1080     | kg     |         |
| otal jets :                   | 127p     | cs     |         |
| Vater capacity :              | 8800     | Litres |         |
| Vater pump :                  | 3x2h     | o+2x3h | <u></u> |
| Air pump :                    | 1x1h     | )      |         |
| Circulation pump :            | 1x0.5    | hp+1x1 | hp      |
| Ozone :                       | Stand    | lard   |         |
| leater :                      | 3kw      |        |         |
| Bottom light :                | 3рс      |        |         |
| leat preservation foam on hem | TV . DVD | Step   | Cover   |
|                               |          |        |         |