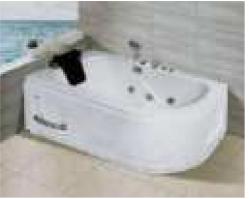

#### MP 099N

Dimension: 5800x2200x1550mm

| Dimension: 5800x2200x.        | 1220111111        |        |       |
|-------------------------------|-------------------|--------|-------|
| Dry weight :                  | 1090              | kg     |       |
| Total jets :                  | 70pc:             | 5      |       |
| Water capacity :              | 9500              | Litres |       |
| Water pump :                  | 3x3h <sub>l</sub> | 0      |       |
| Air pump :                    | 1x0.6             | hp     |       |
| Circulation pump :            | 1x0.7             | 5hp    |       |
| Ozone :                       | Stand             | lard   |       |
| Heater :                      | 3kw               |        |       |
| Bottom light :                | 3рс               |        |       |
| Heat preservation foam on hem | TV . DVD          | Step   | Cover |