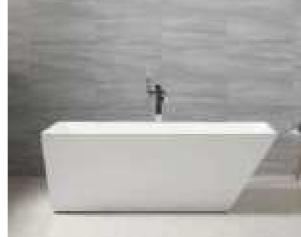

### MP 023N

Dimension: 2250x2150x950mm

| ry weight :                  | 405kg    | 9      |       |
|------------------------------|----------|--------|-------|
| otal jets :                  | 86pcs    | 5      |       |
| later capacity :             | 1280     | Litres |       |
| /ater pump :                 | 2x2hı    | )      |       |
| ir pump :                    | 1x1h     | )      |       |
| irculation pump :            | 1x0.5    | hp     |       |
| zone :                       | Stanc    | lard   |       |
| eater :                      | 3kw      |        |       |
| ottom light :                | 1pc      |        |       |
| eat preservation foam on hem | TV . DVD | Step   | Cover |
|                              |          |        |       |