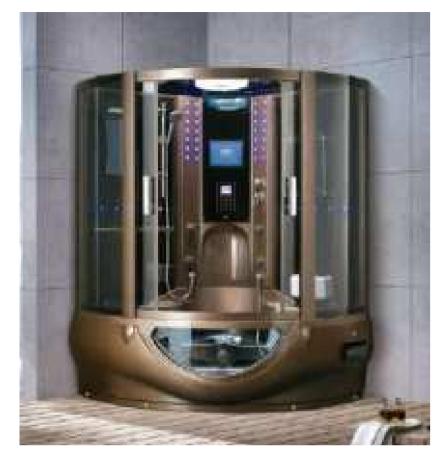

### MP 081 Dimension: 5850v2200v1/30r

| Dimension : 5850x2200x        | 1430mm   |        |         |
|-------------------------------|----------|--------|---------|
| Ory weight :                  | 1080     | kg     |         |
| otal jets :                   | 127p     | cs     |         |
| Vater capacity :              | 8800     | Litres |         |
| Vater pump :                  | 3x2h     | o+2x3h | <u></u> |
| Air pump :                    | 1x1h     | )      |         |
| Circulation pump :            | 1x0.5    | hp+1x1 | hp      |
| Ozone :                       | Stand    | lard   |         |
| leater :                      | 3kw      |        |         |
| Bottom light :                | 3рс      |        |         |
| leat preservation foam on hem | TV . DVD | Step   | Cover   |
|                               |          |        |         |