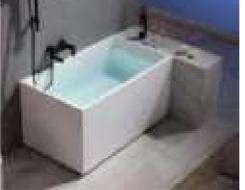

#### MP 082N

Dimension : 4660x2300x1550mm 3980x2300x1550mm

| Dry weight :                  | 800kg    | 9      |      |
|-------------------------------|----------|--------|------|
| Total jets :                  | 53pcs    | 5      |      |
| Water capacity :              | 60001    | itres  |      |
| Water pump :                  | 3x2hr    | )+1x3h | р    |
| Air pump :                    | 1x1hp    | )      |      |
| Circulation pump :            | 1x1hp    | +1x0.5 | hp   |
| Ozone :                       | Stand    | lard   |      |
| Heater :                      | 3kw      |        |      |
| Bottom light :                | 3рс      |        |      |
| Heat preservation foam on hem | TV . DVD | Step   | Cove |
|                               |          |        |      |