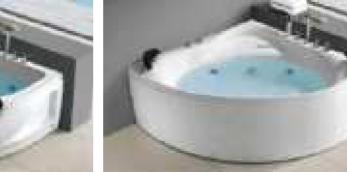

#### MP 082N

Dimension : 4660x2300x1550mm 3980x2300x1550mm

| Dry weight :                  | 800kg    | 9      |      |
|-------------------------------|----------|--------|------|
| Total jets :                  | 53pcs    | 5      |      |
| Water capacity :              | 60001    | itres  |      |
| Water pump :                  | 3x2hr    | )+1x3h | р    |
| Air pump :                    | 1x1hp    | )      |      |
| Circulation pump :            | 1x1hp    | +1x0.5 | hp   |
| Ozone :                       | Stand    | lard   |      |
| Heater :                      | 3kw      |        |      |
| Bottom light :                | 3рс      |        |      |
| Heat preservation foam on hem | TV . DVD | Step   | Cove |
|                               |          |        |      |