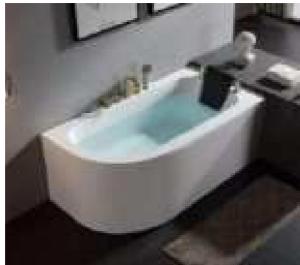

#### MP 079N

Dimension: 2100-2100-830mm

| Ogranige:                   | Althy               |
|-----------------------------|---------------------|
| Total pro-                  | Here                |
| Site carety                 | PRESIDEN            |
| WARE DAY                    | subtray - No. Artis |
| Argory                      | Delite              |
| Circumster pump             | 140.004             |
| Dame.                       | Danted              |
| 100.000                     | No.                 |
| HARDY RIPS                  | 330                 |
| that programme have an have | TO THE DAME CHAP    |