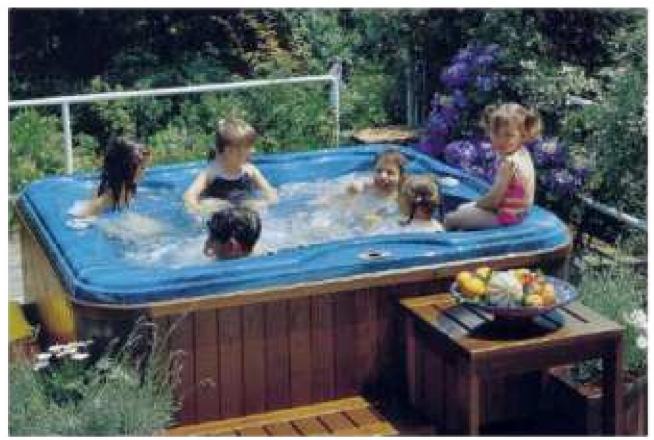

Dimension: 3600x2200x1100mm

| Dimension: 3600x2200x         | TTOOMIN  |        |       |
|-------------------------------|----------|--------|-------|
| Dry weight :                  | 630kg    | g      |       |
| Total jets :                  | 104p     | CS     |       |
| Water capacity :              | 2980     | Litres |       |
| Water pump :                  | 1x3hı    | p+2x2h | р     |
| Air pump :                    | 1x1h     | р      |       |
| Circulation pump :            | 1x0.5    | hp     |       |
| Ozone :                       | Stand    | dard   |       |
| Heater :                      | 3kw      |        |       |
| Bottom light :                | 2рс      |        |       |
| Heat preservation foam on hem | TV . DVD | Step   | Cover |