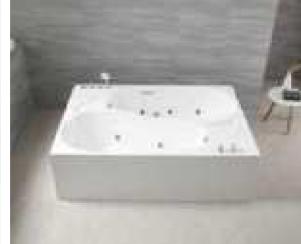

Dimension: 3600x2200x1100mm

| Dimension: 3600x2200x         | TTOOMIN  |        |       |
|-------------------------------|----------|--------|-------|
| Dry weight :                  | 630kg    | g      |       |
| Total jets :                  | 104p     | CS     |       |
| Water capacity :              | 2980     | Litres |       |
| Water pump :                  | 1x3hı    | p+2x2h | р     |
| Air pump :                    | 1x1h     | р      |       |
| Circulation pump :            | 1x0.5    | hp     |       |
| Ozone :                       | Stand    | dard   |       |
| Heater :                      | 3kw      |        |       |
| Bottom light :                | 2рс      |        |       |
| Heat preservation foam on hem | TV . DVD | Step   | Cover |