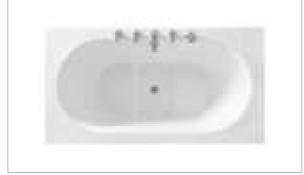

### MP 081 Dimension: 5850v2200v1/30r

| Dimension : 5850x2200x        | 1430mm   |        |         |
|-------------------------------|----------|--------|---------|
| Ory weight :                  | 1080     | kg     |         |
| otal jets :                   | 127p     | cs     |         |
| Vater capacity :              | 8800     | Litres |         |
| Vater pump :                  | 3x2h     | o+2x3h | <u></u> |
| Air pump :                    | 1x1h     | )      |         |
| Circulation pump :            | 1x0.5    | hp+1x1 | hp      |
| Ozone :                       | Stand    | lard   |         |
| leater :                      | 3kw      |        |         |
| Bottom light :                | 3рс      |        |         |
| leat preservation foam on hem | TV . DVD | Step   | Cover   |
|                               |          |        |         |