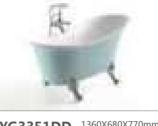

### MP 081 Dimension: 5850v2200v1/30r

| Dimension : 5850x2200x        | 1430mm   |        |         |
|-------------------------------|----------|--------|---------|
| Ory weight :                  | 1080     | kg     |         |
| otal jets :                   | 127p     | cs     |         |
| Vater capacity :              | 8800     | Litres |         |
| Vater pump :                  | 3x2h     | o+2x3h | <u></u> |
| Air pump :                    | 1x1h     | )      |         |
| Circulation pump :            | 1x0.5    | hp+1x1 | hp      |
| Ozone :                       | Stand    | lard   |         |
| leater :                      | 3kw      |        |         |
| Bottom light :                | 3рс      |        |         |
| leat preservation foam on hem | TV . DVD | Step   | Cover   |
|                               |          |        |         |