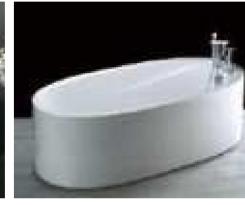

#### MP 099N

Dimension: 5800x2200x1550mm

| Dimension: 5800x2200x.        | 1220111111        |        |       |
|-------------------------------|-------------------|--------|-------|
| Dry weight :                  | 1090              | kg     |       |
| Total jets :                  | 70pc:             | 5      |       |
| Water capacity :              | 9500              | Litres |       |
| Water pump :                  | 3x3h <sub>l</sub> | 0      |       |
| Air pump :                    | 1x0.6             | hp     |       |
| Circulation pump :            | 1x0.7             | 5hp    |       |
| Ozone :                       | Stand             | lard   |       |
| Heater :                      | 3kw               |        |       |
| Bottom light :                | 3рс               |        |       |
| Heat preservation foam on hem | TV . DVD          | Step   | Cover |