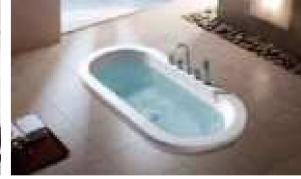

### MP 023N

Dimension: 2250x2150x950mm

| ry weight :                  | 405kg    | 9      |       |
|------------------------------|----------|--------|-------|
| otal jets :                  | 86pcs    | 5      |       |
| later capacity :             | 1280     | Litres |       |
| /ater pump :                 | 2x2hı    | )      |       |
| ir pump :                    | 1x1h     | )      |       |
| irculation pump :            | 1x0.5    | hp     |       |
| zone :                       | Stanc    | lard   |       |
| eater :                      | 3kw      |        |       |
| ottom light :                | 1pc      |        |       |
| eat preservation foam on hem | TV . DVD | Step   | Cover |
|                              |          |        |       |