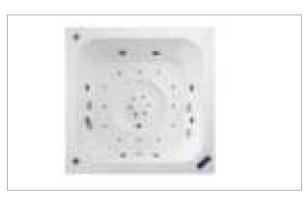

### MP 081 Dimension: 5850v2200v1/30r

| Dimension : 5850x2200x        | 1430mm   |        |         |
|-------------------------------|----------|--------|---------|
| Ory weight :                  | 1080     | kg     |         |
| otal jets :                   | 127p     | cs     |         |
| Vater capacity :              | 8800     | Litres |         |
| Vater pump :                  | 3x2h     | o+2x3h | <u></u> |
| Air pump :                    | 1x1h     | )      |         |
| Circulation pump :            | 1x0.5    | hp+1x1 | hp      |
| Ozone :                       | Stand    | lard   |         |
| leater :                      | 3kw      |        |         |
| Bottom light :                | 3рс      |        |         |
| leat preservation foam on hem | TV . DVD | Step   | Cover   |
|                               |          |        |         |