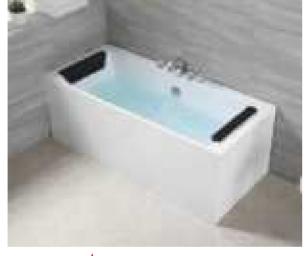

#### MP 082N

Dimension : 4660x2300x1550mm 3980x2300x1550mm

| Dry weight :                  | 800kg    | 9      |      |
|-------------------------------|----------|--------|------|
| Total jets :                  | 53pcs    | 5      |      |
| Water capacity :              | 60001    | itres  |      |
| Water pump :                  | 3x2hr    | )+1x3h | р    |
| Air pump :                    | 1x1hp    | )      |      |
| Circulation pump :            | 1x1hp    | +1x0.5 | hp   |
| Ozone :                       | Stand    | lard   |      |
| Heater :                      | 3kw      |        |      |
| Bottom light :                | 3рс      |        |      |
| Heat preservation foam on hem | TV . DVD | Step   | Cove |
|                               |          |        |      |