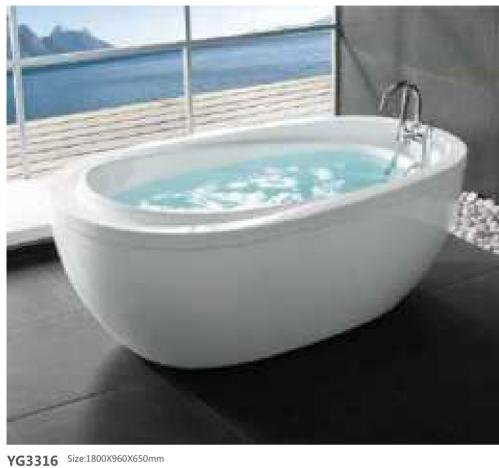

### MP 023N

Dimension: 2250x2150x950mm

| ry weight :                  | 405kg    | 9      |       |
|------------------------------|----------|--------|-------|
| otal jets :                  | 86pcs    | 5      |       |
| later capacity :             | 1280     | Litres |       |
| /ater pump :                 | 2x2hı    | )      |       |
| ir pump :                    | 1x1h     | )      |       |
| irculation pump :            | 1x0.5    | hp     |       |
| zone :                       | Stanc    | lard   |       |
| eater :                      | 3kw      |        |       |
| ottom light :                | 1pc      |        |       |
| eat preservation foam on hem | TV . DVD | Step   | Cover |
|                              |          |        |       |