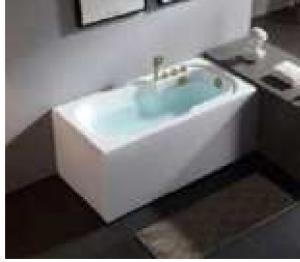

### MP 023N

Dimension: 2250x2150x950mm

| ry weight :                  | 405kg    | 9      |       |
|------------------------------|----------|--------|-------|
| otal jets :                  | 86pcs    | 5      |       |
| later capacity :             | 1280     | Litres |       |
| /ater pump :                 | 2x2hı    | )      |       |
| ir pump :                    | 1x1h     | )      |       |
| irculation pump :            | 1x0.5    | hp     |       |
| zone :                       | Stanc    | lard   |       |
| eater :                      | 3kw      |        |       |
| ottom light :                | 1pc      |        |       |
| eat preservation foam on hem | TV . DVD | Step   | Cover |
|                              |          |        |       |