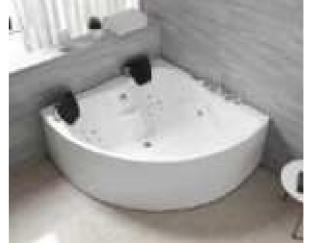

#### MP 079N

Dimension: 2100-2100-830mm

| Ogranige:                   | Althy               |
|-----------------------------|---------------------|
| Total pro-                  | Here                |
| Site carety                 | PRESIDEN            |
| WARE DAY                    | subtray - No. Artis |
| Argory                      | Delite              |
| Circumster pump             | 140.004             |
| Dame.                       | Danted              |
| 100.000                     | No.                 |
| HARDY RIPS                  | 330                 |
| that programme have an have | TO THE DAME CHAP    |