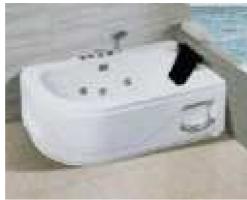

### MP 023N

Dimension: 2250x2150x950mm

| ry weight :                  | 405kg    | 9      |       |
|------------------------------|----------|--------|-------|
| otal jets :                  | 86pcs    | 5      |       |
| later capacity :             | 1280     | Litres |       |
| /ater pump :                 | 2x2hı    | )      |       |
| ir pump :                    | 1x1h     | )      |       |
| irculation pump :            | 1x0.5    | hp     |       |
| zone :                       | Stanc    | lard   |       |
| eater :                      | 3kw      |        |       |
| ottom light :                | 1pc      |        |       |
| eat preservation foam on hem | TV . DVD | Step   | Cover |
|                              |          |        |       |