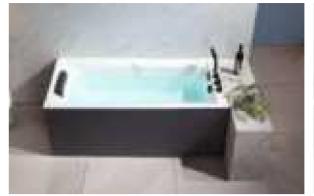

### MP 023N

Dimension: 2250x2150x950mm

| ry weight :                  | 405kg    | 9      |       |
|------------------------------|----------|--------|-------|
| otal jets :                  | 86pcs    | 5      |       |
| later capacity :             | 1280     | Litres |       |
| /ater pump :                 | 2x2hı    | )      |       |
| ir pump :                    | 1x1h     | )      |       |
| irculation pump :            | 1x0.5    | hp     |       |
| zone :                       | Stanc    | lard   |       |
| eater :                      | 3kw      |        |       |
| ottom light :                | 1pc      |        |       |
| eat preservation foam on hem | TV . DVD | Step   | Cover |
|                              |          |        |       |