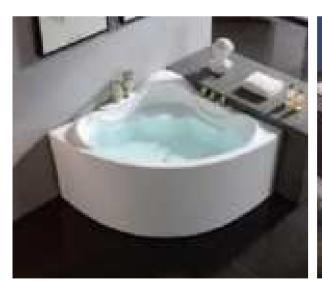

Dimension: 3600x2200x1100mm

| Dimension: 3600x2200x         | TTOOMIN  |        |       |
|-------------------------------|----------|--------|-------|
| Dry weight :                  | 630kg    | g      |       |
| Total jets :                  | 104p     | CS     |       |
| Water capacity :              | 2980     | Litres |       |
| Water pump :                  | 1x3hı    | p+2x2h | р     |
| Air pump :                    | 1x1h     | р      |       |
| Circulation pump :            | 1x0.5    | hp     |       |
| Ozone :                       | Stand    | dard   |       |
| Heater :                      | 3kw      |        |       |
| Bottom light :                | 2рс      |        |       |
| Heat preservation foam on hem | TV . DVD | Step   | Cover |