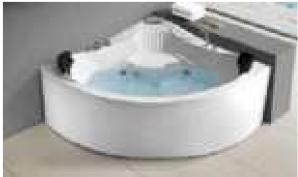

MP 085

Dimension: 2400x2400x900mm

| Dry weight :                  | 428k              | g      |      |
|-------------------------------|-------------------|--------|------|
| Total jets :                  | 89pc:             | S      |      |
| Water capacity :              | 1920              | Litres |      |
| Water pump :                  | 2x3h <sub>l</sub> | р      |      |
| Air pump :                    | 1x1h <sub>l</sub> | р      |      |
| Circulation pump :            | 1x0.5             | hp     |      |
| Ozone :                       | Stand             | dard   |      |
| Heater :                      | 3kw               |        |      |
| Bottom light :                | 1рс               |        |      |
| Heat preservation foam on hem | TV . DVD          | Step   | Cove |