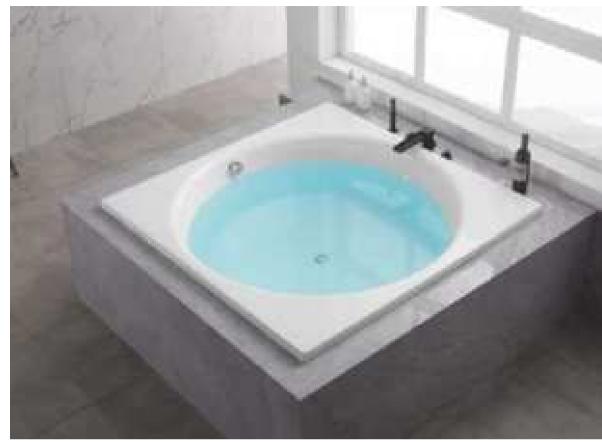

#### MP 099N

Dimension: 5800x2200x1550mm

| Dimension: 5800x2200x.        | 1220111111        |        |       |
|-------------------------------|-------------------|--------|-------|
| Dry weight :                  | 1090              | kg     |       |
| Total jets :                  | 70pc:             | 5      |       |
| Water capacity :              | 9500              | Litres |       |
| Water pump :                  | 3x3h <sub>l</sub> | 0      |       |
| Air pump :                    | 1x0.6             | hp     |       |
| Circulation pump :            | 1x0.7             | 5hp    |       |
| Ozone :                       | Stand             | lard   |       |
| Heater :                      | 3kw               |        |       |
| Bottom light :                | 3рс               |        |       |
| Heat preservation foam on hem | TV . DVD          | Step   | Cover |