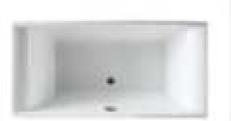

#### MP 082N

Dimension : 4660x2300x1550mm 3980x2300x1550mm

| Dry weight :                  | 800kg    | 9      |      |
|-------------------------------|----------|--------|------|
| Total jets :                  | 53pcs    | 5      |      |
| Water capacity :              | 60001    | itres  |      |
| Water pump :                  | 3x2hr    | )+1x3h | р    |
| Air pump :                    | 1x1hp    | )      |      |
| Circulation pump :            | 1x1hp    | +1x0.5 | hp   |
| Ozone :                       | Stand    | lard   |      |
| Heater :                      | 3kw      |        |      |
| Bottom light :                | 3рс      |        |      |
| Heat preservation foam on hem | TV . DVD | Step   | Cove |
|                               |          |        |      |