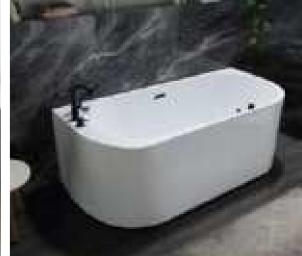

#### MP 082N

Dimension : 4660x2300x1550mm 3980x2300x1550mm

| Dry weight :                  | 800kg    | 9      |      |
|-------------------------------|----------|--------|------|
| Total jets :                  | 53pcs    | 5      |      |
| Water capacity :              | 60001    | itres  |      |
| Water pump :                  | 3x2hr    | )+1x3h | р    |
| Air pump :                    | 1x1hp    | )      |      |
| Circulation pump :            | 1x1hp    | +1x0.5 | hp   |
| Ozone :                       | Stand    | lard   |      |
| Heater :                      | 3kw      |        |      |
| Bottom light :                | 3рс      |        |      |
| Heat preservation foam on hem | TV . DVD | Step   | Cove |
|                               |          |        |      |