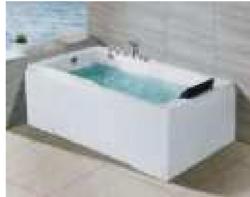

### MP 081 Dimension: 5850v2200v1/30r

| Dimension : 5850x2200x        | 1430mm   |        |         |
|-------------------------------|----------|--------|---------|
| Ory weight :                  | 1080     | kg     |         |
| otal jets :                   | 127p     | cs     |         |
| Vater capacity :              | 8800     | Litres |         |
| Vater pump :                  | 3x2h     | o+2x3h | <u></u> |
| Air pump :                    | 1x1h     | )      |         |
| Circulation pump :            | 1x0.5    | hp+1x1 | hp      |
| Ozone :                       | Stand    | lard   |         |
| leater :                      | 3kw      |        |         |
| Bottom light :                | 3рс      |        |         |
| leat preservation foam on hem | TV . DVD | Step   | Cover   |
|                               |          |        |         |