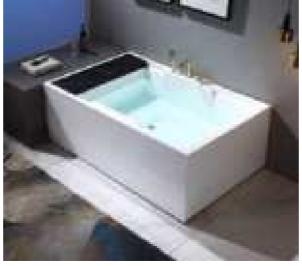

### MP 081 Dimension: 5850v2200v1/30r

| Dimension : 5850x2200x        | 1430mm   |        |         |
|-------------------------------|----------|--------|---------|
| Ory weight :                  | 1080     | kg     |         |
| otal jets :                   | 127p     | cs     |         |
| Vater capacity :              | 8800     | Litres |         |
| Vater pump :                  | 3x2h     | o+2x3h | <u></u> |
| Air pump :                    | 1x1h     | )      |         |
| Circulation pump :            | 1x0.5    | hp+1x1 | hp      |
| Ozone :                       | Stand    | lard   |         |
| leater :                      | 3kw      |        |         |
| Bottom light :                | 3рс      |        |         |
| leat preservation foam on hem | TV . DVD | Step   | Cover   |
|                               |          |        |         |