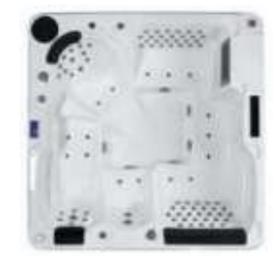

### MP 081 Dimension: 5850v2200v1/30r

| Dimension : 5850x2200x        | 1430mm   |        |         |
|-------------------------------|----------|--------|---------|
| Ory weight :                  | 1080     | kg     |         |
| otal jets :                   | 127p     | cs     |         |
| Vater capacity :              | 8800     | Litres |         |
| Vater pump :                  | 3x2h     | o+2x3h | <u></u> |
| Air pump :                    | 1x1h     | )      |         |
| Circulation pump :            | 1x0.5    | hp+1x1 | hp      |
| Ozone :                       | Stand    | lard   |         |
| leater :                      | 3kw      |        |         |
| Bottom light :                | 3рс      |        |         |
| leat preservation foam on hem | TV . DVD | Step   | Cover   |
|                               |          |        |         |