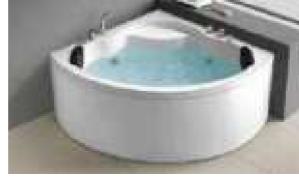

### MP 023N

Dimension: 2250x2150x950mm

| ry weight :                  | 405kg    | 9      |       |
|------------------------------|----------|--------|-------|
| otal jets :                  | 86pcs    | 5      |       |
| later capacity :             | 1280     | Litres |       |
| /ater pump :                 | 2x2hı    | )      |       |
| ir pump :                    | 1x1h     | )      |       |
| irculation pump :            | 1x0.5    | hp     |       |
| zone :                       | Stanc    | lard   |       |
| eater :                      | 3kw      |        |       |
| ottom light :                | 1pc      |        |       |
| eat preservation foam on hem | TV . DVD | Step   | Cover |
|                              |          |        |       |