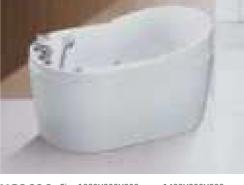

#### MP 099N

Dimension: 5800x2200x1550mm

| Dimension: 5800x2200x.        | 1220111111        |        |       |
|-------------------------------|-------------------|--------|-------|
| Dry weight :                  | 1090              | kg     |       |
| Total jets :                  | 70pc:             | 5      |       |
| Water capacity :              | 9500              | Litres |       |
| Water pump :                  | 3x3h <sub>l</sub> | 0      |       |
| Air pump :                    | 1x0.6             | hp     |       |
| Circulation pump :            | 1x0.7             | 5hp    |       |
| Ozone :                       | Stand             | lard   |       |
| Heater :                      | 3kw               |        |       |
| Bottom light :                | 3рс               |        |       |
| Heat preservation foam on hem | TV . DVD          | Step   | Cover |