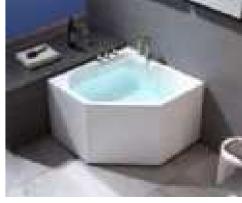

### MP 023N

Dimension: 2250x2150x950mm

| ry weight :                  | 405kg    | 9      |       |
|------------------------------|----------|--------|-------|
| otal jets :                  | 86pcs    | 5      |       |
| later capacity :             | 1280     | Litres |       |
| /ater pump :                 | 2x2hı    | )      |       |
| ir pump :                    | 1x1h     | )      |       |
| irculation pump :            | 1x0.5    | hp     |       |
| zone :                       | Stanc    | lard   |       |
| eater :                      | 3kw      |        |       |
| ottom light :                | 1pc      |        |       |
| eat preservation foam on hem | TV . DVD | Step   | Cover |
|                              |          |        |       |