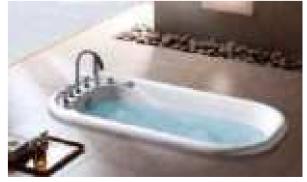

### MP 023N

Dimension: 2250x2150x950mm

| ry weight :                  | 405kg    | 9      |       |
|------------------------------|----------|--------|-------|
| otal jets :                  | 86pcs    | 5      |       |
| later capacity :             | 1280     | Litres |       |
| /ater pump :                 | 2x2hı    | )      |       |
| ir pump :                    | 1x1h     | )      |       |
| irculation pump :            | 1x0.5    | hp     |       |
| zone :                       | Stanc    | lard   |       |
| eater :                      | 3kw      |        |       |
| ottom light :                | 1pc      |        |       |
| eat preservation foam on hem | TV . DVD | Step   | Cover |
|                              |          |        |       |