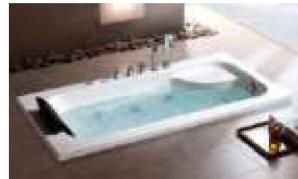

### MP 081 Dimension: 5850v2200v1/30r

| Dimension : 5850x2200x        | 1430mm   |        |         |
|-------------------------------|----------|--------|---------|
| Ory weight :                  | 1080     | kg     |         |
| otal jets :                   | 127p     | cs     |         |
| Vater capacity :              | 8800     | Litres |         |
| Vater pump :                  | 3x2h     | o+2x3h | <u></u> |
| Air pump :                    | 1x1h     | )      |         |
| Circulation pump :            | 1x0.5    | hp+1x1 | hp      |
| Ozone :                       | Stand    | lard   |         |
| leater :                      | 3kw      |        |         |
| Bottom light :                | 3рс      |        |         |
| leat preservation foam on hem | TV . DVD | Step   | Cover   |
|                               |          |        |         |