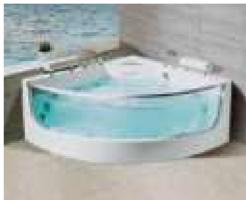

#### MP 099N

Dimension: 5800x2200x1550mm

| Dimension: 5800x2200x.        | 1220111111        |        |       |
|-------------------------------|-------------------|--------|-------|
| Dry weight :                  | 1090              | kg     |       |
| Total jets :                  | 70pc:             | 5      |       |
| Water capacity :              | 9500              | Litres |       |
| Water pump :                  | 3x3h <sub>l</sub> | 0      |       |
| Air pump :                    | 1x0.6             | hp     |       |
| Circulation pump :            | 1x0.7             | 5hp    |       |
| Ozone :                       | Stand             | lard   |       |
| Heater :                      | 3kw               |        |       |
| Bottom light :                | 3рс               |        |       |
| Heat preservation foam on hem | TV . DVD          | Step   | Cover |