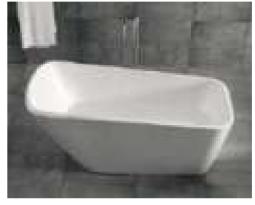

#### MP 082N

Dimension : 4660x2300x1550mm 3980x2300x1550mm

| Dry weight :                  | 800kg    | 9      |      |
|-------------------------------|----------|--------|------|
| Total jets :                  | 53pcs    | 5      |      |
| Water capacity :              | 60001    | itres  |      |
| Water pump :                  | 3x2hr    | )+1x3h | р    |
| Air pump :                    | 1x1hp    | )      |      |
| Circulation pump :            | 1x1hp    | +1x0.5 | hp   |
| Ozone :                       | Stand    | lard   |      |
| Heater :                      | 3kw      |        |      |
| Bottom light :                | 3рс      |        |      |
| Heat preservation foam on hem | TV . DVD | Step   | Cove |
|                               |          |        |      |