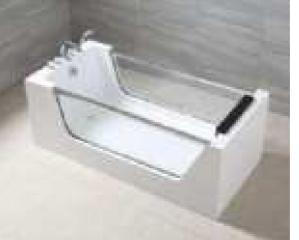

### MP 023N

Dimension: 2250x2150x950mm

| ry weight :                  | 405kg    | 9      |       |
|------------------------------|----------|--------|-------|
| otal jets :                  | 86pcs    | 5      |       |
| later capacity :             | 1280     | Litres |       |
| /ater pump :                 | 2x2hı    | )      |       |
| ir pump :                    | 1x1h     | )      |       |
| irculation pump :            | 1x0.5    | hp     |       |
| zone :                       | Stanc    | lard   |       |
| eater :                      | 3kw      |        |       |
| ottom light :                | 1pc      |        |       |
| eat preservation foam on hem | TV . DVD | Step   | Cover |
|                              |          |        |       |