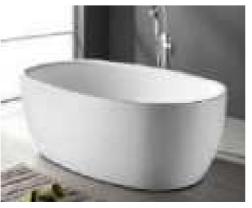

#### MP 082N

Dimension : 4660x2300x1550mm 3980x2300x1550mm

| Dry weight :                  | 800kg    | 9      |      |
|-------------------------------|----------|--------|------|
| Total jets :                  | 53pcs    | 5      |      |
| Water capacity :              | 60001    | itres  |      |
| Water pump :                  | 3x2hr    | )+1x3h | р    |
| Air pump :                    | 1x1hp    | )      |      |
| Circulation pump :            | 1x1hp    | +1x0.5 | hp   |
| Ozone :                       | Stand    | lard   |      |
| Heater :                      | 3kw      |        |      |
| Bottom light :                | 3рс      |        |      |
| Heat preservation foam on hem | TV . DVD | Step   | Cove |
|                               |          |        |      |