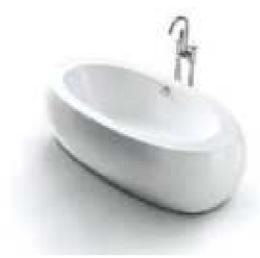

#### MP 082N

Dimension : 4660x2300x1550mm 3980x2300x1550mm

| Dry weight :                  | 800kg    | 9      |      |
|-------------------------------|----------|--------|------|
| Total jets :                  | 53pcs    | 5      |      |
| Water capacity :              | 60001    | itres  |      |
| Water pump :                  | 3x2hr    | )+1x3h | р    |
| Air pump :                    | 1x1hp    | )      |      |
| Circulation pump :            | 1x1hp    | +1x0.5 | hp   |
| Ozone :                       | Stand    | lard   |      |
| Heater :                      | 3kw      |        |      |
| Bottom light :                | 3рс      |        |      |
| Heat preservation foam on hem | TV . DVD | Step   | Cove |
|                               |          |        |      |