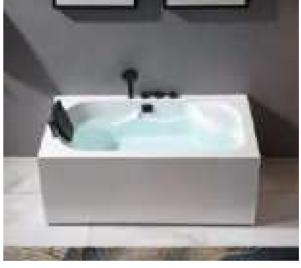

### MP 081 Dimension: 5850v2200v1/30r

| Dimension : 5850x2200x        | 1430mm   |        |         |
|-------------------------------|----------|--------|---------|
| Ory weight :                  | 1080     | kg     |         |
| otal jets :                   | 127p     | cs     |         |
| Vater capacity :              | 8800     | Litres |         |
| Vater pump :                  | 3x2h     | o+2x3h | <u></u> |
| Air pump :                    | 1x1h     | )      |         |
| Circulation pump :            | 1x0.5    | hp+1x1 | hp      |
| Ozone :                       | Stand    | lard   |         |
| leater :                      | 3kw      |        |         |
| Bottom light :                | 3рс      |        |         |
| leat preservation foam on hem | TV . DVD | Step   | Cover   |
|                               |          |        |         |