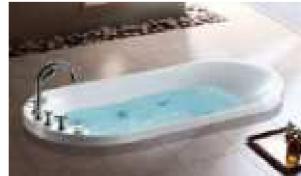

### MP 023N

Dimension: 2250x2150x950mm

| ry weight :                  | 405kg    | 9      |       |
|------------------------------|----------|--------|-------|
| otal jets :                  | 86pcs    | 5      |       |
| later capacity :             | 1280     | Litres |       |
| /ater pump :                 | 2x2hı    | )      |       |
| ir pump :                    | 1x1h     | )      |       |
| irculation pump :            | 1x0.5    | hp     |       |
| zone :                       | Stanc    | lard   |       |
| eater :                      | 3kw      |        |       |
| ottom light :                | 1pc      |        |       |
| eat preservation foam on hem | TV . DVD | Step   | Cover |
|                              |          |        |       |