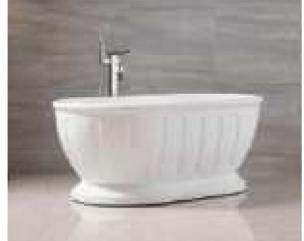

### MP 023N

Dimension: 2250x2150x950mm

| ry weight :                  | 405kg    | 9      |       |
|------------------------------|----------|--------|-------|
| otal jets :                  | 86pcs    | 5      |       |
| later capacity :             | 1280     | Litres |       |
| /ater pump :                 | 2x2hı    | )      |       |
| ir pump :                    | 1x1h     | )      |       |
| irculation pump :            | 1x0.5    | hp     |       |
| zone :                       | Stanc    | lard   |       |
| eater :                      | 3kw      |        |       |
| ottom light :                | 1pc      |        |       |
| eat preservation foam on hem | TV . DVD | Step   | Cover |
|                              |          |        |       |