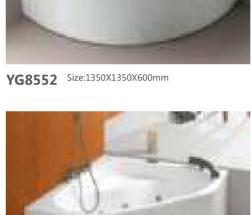

#### MP 082N

Dimension : 4660x2300x1550mm 3980x2300x1550mm

| Dry weight :                  | 800kg    | 9      |      |
|-------------------------------|----------|--------|------|
| Total jets :                  | 53pcs    | 5      |      |
| Water capacity :              | 60001    | itres  |      |
| Water pump :                  | 3x2hr    | )+1x3h | р    |
| Air pump :                    | 1x1hp    | )      |      |
| Circulation pump :            | 1x1hp    | +1x0.5 | hp   |
| Ozone :                       | Stand    | lard   |      |
| Heater :                      | 3kw      |        |      |
| Bottom light :                | 3рс      |        |      |
| Heat preservation foam on hem | TV . DVD | Step   | Cove |
|                               |          |        |      |