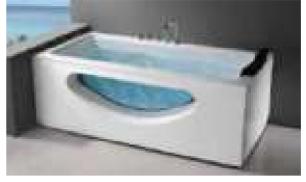

#### MP 099N

Dimension: 5800x2200x1550mm

| Dimension: 5800x2200x.        | 1220111111        |        |       |
|-------------------------------|-------------------|--------|-------|
| Dry weight :                  | 1090              | kg     |       |
| Total jets :                  | 70pc:             | 5      |       |
| Water capacity :              | 9500              | Litres |       |
| Water pump :                  | 3x3h <sub>l</sub> | 0      |       |
| Air pump :                    | 1x0.6             | hp     |       |
| Circulation pump :            | 1x0.7             | 5hp    |       |
| Ozone :                       | Stand             | lard   |       |
| Heater :                      | 3kw               |        |       |
| Bottom light :                | 3рс               |        |       |
| Heat preservation foam on hem | TV . DVD          | Step   | Cover |