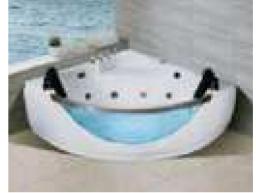

### MP 023N

Dimension: 2250x2150x950mm

| ry weight :                  | 405kg    | 9      |       |
|------------------------------|----------|--------|-------|
| otal jets :                  | 86pcs    | 5      |       |
| later capacity :             | 1280     | Litres |       |
| /ater pump :                 | 2x2hı    | )      |       |
| ir pump :                    | 1x1h     | )      |       |
| irculation pump :            | 1x0.5    | hp     |       |
| zone :                       | Stanc    | lard   |       |
| eater :                      | 3kw      |        |       |
| ottom light :                | 1pc      |        |       |
| eat preservation foam on hem | TV . DVD | Step   | Cover |
|                              |          |        |       |