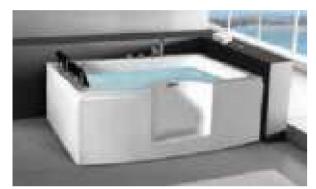

### MP 023N

Dimension: 2250x2150x950mm

| ry weight :                  | 405kg    | 9      |       |
|------------------------------|----------|--------|-------|
| otal jets :                  | 86pcs    | 5      |       |
| later capacity :             | 1280     | Litres |       |
| /ater pump :                 | 2x2hı    | )      |       |
| ir pump :                    | 1x1h     | )      |       |
| irculation pump :            | 1x0.5    | hp     |       |
| zone :                       | Stanc    | lard   |       |
| eater :                      | 3kw      |        |       |
| ottom light :                | 1pc      |        |       |
| eat preservation foam on hem | TV . DVD | Step   | Cover |
|                              |          |        |       |