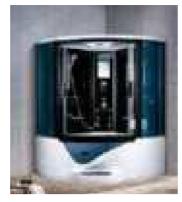

#### MP 099N

Dimension: 5800x2200x1550mm

| Dimension: 5800x2200x.        | 1220111111        |        |       |
|-------------------------------|-------------------|--------|-------|
| Dry weight :                  | 1090              | kg     |       |
| Total jets :                  | 70pc:             | 5      |       |
| Water capacity :              | 9500              | Litres |       |
| Water pump :                  | 3x3h <sub>l</sub> | 0      |       |
| Air pump :                    | 1x0.6             | hp     |       |
| Circulation pump :            | 1x0.7             | 5hp    |       |
| Ozone :                       | Stand             | lard   |       |
| Heater :                      | 3kw               |        |       |
| Bottom light :                | 3рс               |        |       |
| Heat preservation foam on hem | TV . DVD          | Step   | Cover |