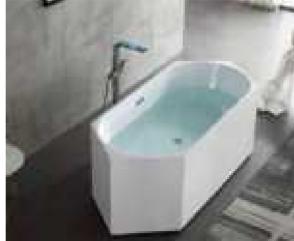

### MP 023N

Dimension: 2250x2150x950mm

| ry weight :                  | 405kg    | 9      |       |
|------------------------------|----------|--------|-------|
| otal jets :                  | 86pcs    | 5      |       |
| later capacity :             | 1280     | Litres |       |
| /ater pump :                 | 2x2hı    | )      |       |
| ir pump :                    | 1x1h     | )      |       |
| irculation pump :            | 1x0.5    | hp     |       |
| zone :                       | Stanc    | lard   |       |
| eater :                      | 3kw      |        |       |
| ottom light :                | 1pc      |        |       |
| eat preservation foam on hem | TV . DVD | Step   | Cover |
|                              |          |        |       |