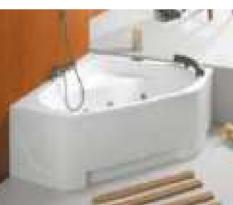

#### MP 082N

Dimension : 4660x2300x1550mm 3980x2300x1550mm

| Dry weight :                  | 800kg    | 9      |      |
|-------------------------------|----------|--------|------|
| Total jets :                  | 53pcs    | 5      |      |
| Water capacity :              | 60001    | itres  |      |
| Water pump :                  | 3x2hr    | )+1x3h | р    |
| Air pump :                    | 1x1hp    | )      |      |
| Circulation pump :            | 1x1hp    | +1x0.5 | hp   |
| Ozone :                       | Stand    | lard   |      |
| Heater :                      | 3kw      |        |      |
| Bottom light :                | 3рс      |        |      |
| Heat preservation foam on hem | TV . DVD | Step   | Cove |
|                               |          |        |      |