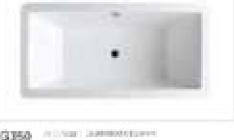

### MP 081 Dimension: 5850v2200v1/30r

| Dimension : 5850x2200x        | 1430mm   |        |         |
|-------------------------------|----------|--------|---------|
| Ory weight :                  | 1080     | kg     |         |
| otal jets :                   | 127p     | cs     |         |
| Vater capacity :              | 8800     | Litres |         |
| Vater pump :                  | 3x2h     | o+2x3h | <u></u> |
| Air pump :                    | 1x1h     | )      |         |
| Circulation pump :            | 1x0.5    | hp+1x1 | hp      |
| Ozone :                       | Stand    | lard   |         |
| leater :                      | 3kw      |        |         |
| Bottom light :                | 3рс      |        |         |
| leat preservation foam on hem | TV . DVD | Step   | Cover   |
|                               |          |        |         |