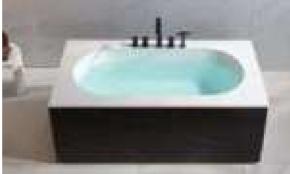

### MP 081 Dimension: 5850v2200v1/30r

| Dimension : 5850x2200x        | 1430mm   |        |         |
|-------------------------------|----------|--------|---------|
| Ory weight :                  | 1080     | kg     |         |
| otal jets :                   | 127p     | cs     |         |
| Vater capacity :              | 8800     | Litres |         |
| Vater pump :                  | 3x2h     | o+2x3h | <u></u> |
| Air pump :                    | 1x1h     | )      |         |
| Circulation pump :            | 1x0.5    | hp+1x1 | hp      |
| Ozone :                       | Stand    | lard   |         |
| leater :                      | 3kw      |        |         |
| Bottom light :                | 3рс      |        |         |
| leat preservation foam on hem | TV . DVD | Step   | Cover   |
|                               |          |        |         |