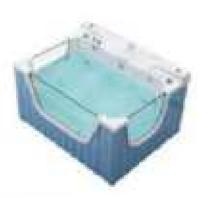

### MP 081 Dimension: 5850v2200v1/30r

| Dimension : 5850x2200x        | 1430mm   |        |         |
|-------------------------------|----------|--------|---------|
| Ory weight :                  | 1080     | kg     |         |
| otal jets :                   | 127p     | cs     |         |
| Vater capacity :              | 8800     | Litres |         |
| Vater pump :                  | 3x2h     | o+2x3h | <u></u> |
| Air pump :                    | 1x1h     | )      |         |
| Circulation pump :            | 1x0.5    | hp+1x1 | hp      |
| Ozone :                       | Stand    | lard   |         |
| leater :                      | 3kw      |        |         |
| Bottom light :                | 3рс      |        |         |
| leat preservation foam on hem | TV . DVD | Step   | Cover   |
|                               |          |        |         |