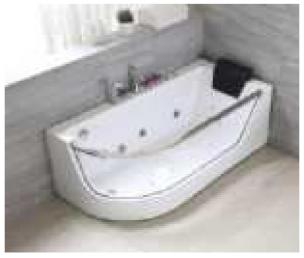

#### MP 099N

Dimension: 5800x2200x1550mm

| Dimension: 5800x2200x.        | 1220111111        |        |       |
|-------------------------------|-------------------|--------|-------|
| Dry weight :                  | 1090              | kg     |       |
| Total jets :                  | 70pc:             | 5      |       |
| Water capacity :              | 9500              | Litres |       |
| Water pump :                  | 3x3h <sub>l</sub> | 0      |       |
| Air pump :                    | 1x0.6             | hp     |       |
| Circulation pump :            | 1x0.7             | 5hp    |       |
| Ozone :                       | Stand             | lard   |       |
| Heater :                      | 3kw               |        |       |
| Bottom light :                | 3рс               |        |       |
| Heat preservation foam on hem | TV . DVD          | Step   | Cover |