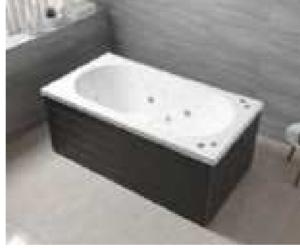

### MP 081 Dimension: 5850v2200v1/30r

| Dimension : 5850x2200x        | 1430mm   |        |         |
|-------------------------------|----------|--------|---------|
| Ory weight :                  | 1080     | kg     |         |
| otal jets :                   | 127p     | cs     |         |
| Vater capacity :              | 8800     | Litres |         |
| Vater pump :                  | 3x2h     | o+2x3h | <u></u> |
| Air pump :                    | 1x1h     | )      |         |
| Circulation pump :            | 1x0.5    | hp+1x1 | hp      |
| Ozone :                       | Stand    | lard   |         |
| leater :                      | 3kw      |        |         |
| Bottom light :                | 3рс      |        |         |
| leat preservation foam on hem | TV . DVD | Step   | Cover   |
|                               |          |        |         |