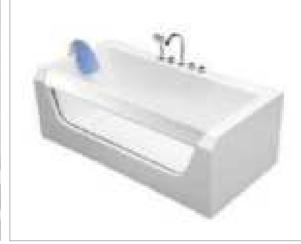

### MP 023N

Dimension: 2250x2150x950mm

| ry weight :                  | 405kg    | 9      |       |
|------------------------------|----------|--------|-------|
| otal jets :                  | 86pcs    | 5      |       |
| later capacity :             | 1280     | Litres |       |
| /ater pump :                 | 2x2hı    | )      |       |
| ir pump :                    | 1x1h     | )      |       |
| irculation pump :            | 1x0.5    | hp     |       |
| zone :                       | Stanc    | lard   |       |
| eater :                      | 3kw      |        |       |
| ottom light :                | 1pc      |        |       |
| eat preservation foam on hem | TV . DVD | Step   | Cover |
|                              |          |        |       |