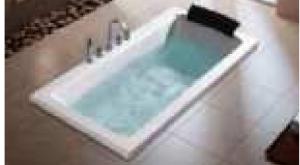

#### MP 099N

Dimension: 5800x2200x1550mm

| Dimension: 5800x2200x.        | 1220111111        |        |       |
|-------------------------------|-------------------|--------|-------|
| Dry weight :                  | 1090              | kg     |       |
| Total jets :                  | 70pc:             | 5      |       |
| Water capacity :              | 9500              | Litres |       |
| Water pump :                  | 3x3h <sub>l</sub> | 0      |       |
| Air pump :                    | 1x0.6             | hp     |       |
| Circulation pump :            | 1x0.7             | 5hp    |       |
| Ozone :                       | Stand             | lard   |       |
| Heater :                      | 3kw               |        |       |
| Bottom light :                | 3рс               |        |       |
| Heat preservation foam on hem | TV . DVD          | Step   | Cover |