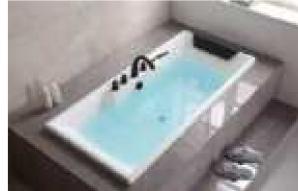

### MP 081 Dimension: 5850v2200v1/30r

| Dimension : 5850x2200x        | 1430mm   |        |         |
|-------------------------------|----------|--------|---------|
| Ory weight :                  | 1080     | kg     |         |
| otal jets :                   | 127p     | cs     |         |
| Vater capacity :              | 8800     | Litres |         |
| Vater pump :                  | 3x2h     | o+2x3h | <u></u> |
| Air pump :                    | 1x1h     | )      |         |
| Circulation pump :            | 1x0.5    | hp+1x1 | hp      |
| Ozone :                       | Stand    | lard   |         |
| leater :                      | 3kw      |        |         |
| Bottom light :                | 3рс      |        |         |
| leat preservation foam on hem | TV . DVD | Step   | Cover   |
|                               |          |        |         |