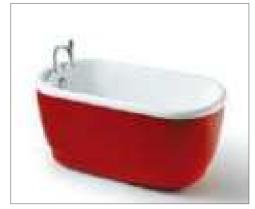

#### MP 082N

Dimension : 4660x2300x1550mm 3980x2300x1550mm

| Dry weight :                  | 800kg    | 9      |      |
|-------------------------------|----------|--------|------|
| Total jets :                  | 53pcs    | 5      |      |
| Water capacity :              | 60001    | itres  |      |
| Water pump :                  | 3x2hr    | )+1x3h | р    |
| Air pump :                    | 1x1hp    | )      |      |
| Circulation pump :            | 1x1hp    | +1x0.5 | hp   |
| Ozone :                       | Stand    | lard   |      |
| Heater :                      | 3kw      |        |      |
| Bottom light :                | 3рс      |        |      |
| Heat preservation foam on hem | TV . DVD | Step   | Cove |
|                               |          |        |      |