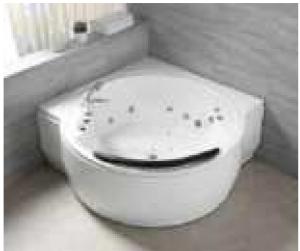

Dimension: 3600x2200x1100mm

| Dimension: 3600x2200x         | TTOOMIN  |        |       |
|-------------------------------|----------|--------|-------|
| Dry weight :                  | 630kg    | g      |       |
| Total jets :                  | 104p     | CS     |       |
| Water capacity :              | 2980     | Litres |       |
| Water pump :                  | 1x3hı    | p+2x2h | р     |
| Air pump :                    | 1x1h     | р      |       |
| Circulation pump :            | 1x0.5    | hp     |       |
| Ozone :                       | Stand    | dard   |       |
| Heater :                      | 3kw      |        |       |
| Bottom light :                | 2рс      |        |       |
| Heat preservation foam on hem | TV . DVD | Step   | Cover |