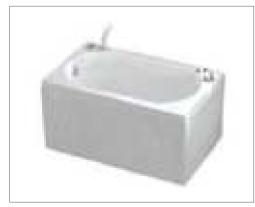

### MP 023N

Dimension: 2250x2150x950mm

| ry weight :                  | 405kg    | 9      |       |
|------------------------------|----------|--------|-------|
| otal jets :                  | 86pcs    | 5      |       |
| later capacity :             | 1280     | Litres |       |
| /ater pump :                 | 2x2hı    | )      |       |
| ir pump :                    | 1x1h     | )      |       |
| irculation pump :            | 1x0.5    | hp     |       |
| zone :                       | Stanc    | lard   |       |
| eater :                      | 3kw      |        |       |
| ottom light :                | 1pc      |        |       |
| eat preservation foam on hem | TV . DVD | Step   | Cover |
|                              |          |        |       |