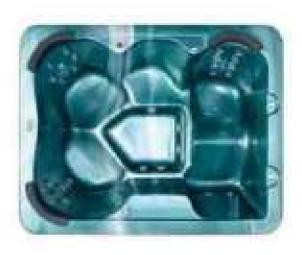

#### MP 082N

Dimension : 4660x2300x1550mm 3980x2300x1550mm

| Dry weight :                  | 800kg    | 9      |      |
|-------------------------------|----------|--------|------|
| Total jets :                  | 53pcs    | 5      |      |
| Water capacity :              | 60001    | itres  |      |
| Water pump :                  | 3x2hr    | )+1x3h | р    |
| Air pump :                    | 1x1hp    | )      |      |
| Circulation pump :            | 1x1hp    | +1x0.5 | hp   |
| Ozone :                       | Stand    | lard   |      |
| Heater :                      | 3kw      |        |      |
| Bottom light :                | 3рс      |        |      |
| Heat preservation foam on hem | TV . DVD | Step   | Cove |
|                               |          |        |      |