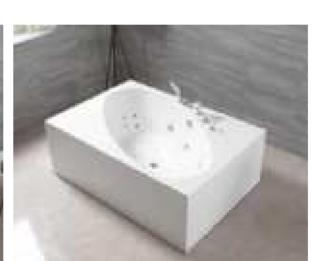

### MP 023N

Dimension: 2250x2150x950mm

| ry weight :                  | 405kg    | 9      |       |
|------------------------------|----------|--------|-------|
| otal jets :                  | 86pcs    | 5      |       |
| later capacity :             | 1280     | Litres |       |
| /ater pump :                 | 2x2hı    | )      |       |
| ir pump :                    | 1x1h     | )      |       |
| irculation pump :            | 1x0.5    | hp     |       |
| zone :                       | Stanc    | lard   |       |
| eater :                      | 3kw      |        |       |
| ottom light :                | 1pc      |        |       |
| eat preservation foam on hem | TV . DVD | Step   | Cover |
|                              |          |        |       |