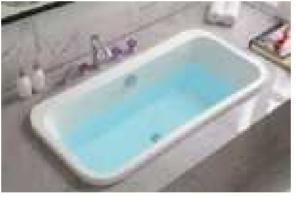

#### MP 099N

Dimension: 5800x2200x1550mm

| Dimension: 5800x2200x.        | 1220111111        |        |       |
|-------------------------------|-------------------|--------|-------|
| Dry weight :                  | 1090              | kg     |       |
| Total jets :                  | 70pc:             | 5      |       |
| Water capacity :              | 9500              | Litres |       |
| Water pump :                  | 3x3h <sub>l</sub> | 0      |       |
| Air pump :                    | 1x0.6             | hp     |       |
| Circulation pump :            | 1x0.7             | 5hp    |       |
| Ozone :                       | Stand             | lard   |       |
| Heater :                      | 3kw               |        |       |
| Bottom light :                | 3рс               |        |       |
| Heat preservation foam on hem | TV . DVD          | Step   | Cover |