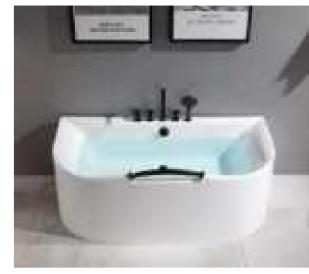

#### MP 099N

Dimension: 5800x2200x1550mm

| Dimension: 5800x2200x.        | 1220111111        |        |       |
|-------------------------------|-------------------|--------|-------|
| Dry weight :                  | 1090              | kg     |       |
| Total jets :                  | 70pc:             | 5      |       |
| Water capacity :              | 9500              | Litres |       |
| Water pump :                  | 3x3h <sub>l</sub> | 0      |       |
| Air pump :                    | 1x0.6             | hp     |       |
| Circulation pump :            | 1x0.7             | 5hp    |       |
| Ozone :                       | Stand             | lard   |       |
| Heater :                      | 3kw               |        |       |
| Bottom light :                | 3рс               |        |       |
| Heat preservation foam on hem | TV . DVD          | Step   | Cover |