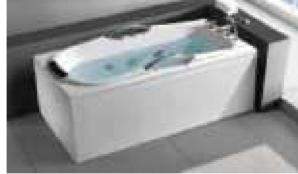

#### MP 082N

Dimension : 4660x2300x1550mm 3980x2300x1550mm

| Dry weight :                  | 800kg    | 9      |      |
|-------------------------------|----------|--------|------|
| Total jets :                  | 53pcs    | 5      |      |
| Water capacity :              | 60001    | itres  |      |
| Water pump :                  | 3x2hr    | )+1x3h | р    |
| Air pump :                    | 1x1hp    | )      |      |
| Circulation pump :            | 1x1hp    | +1x0.5 | hp   |
| Ozone :                       | Stand    | lard   |      |
| Heater :                      | 3kw      |        |      |
| Bottom light :                | 3рс      |        |      |
| Heat preservation foam on hem | TV . DVD | Step   | Cove |
|                               |          |        |      |