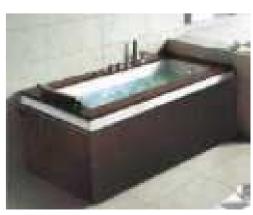

#### MP 082N

Dimension : 4660x2300x1550mm 3980x2300x1550mm

| Dry weight :                  | 800kg    | 9      |      |
|-------------------------------|----------|--------|------|
| Total jets :                  | 53pcs    | 5      |      |
| Water capacity :              | 60001    | itres  |      |
| Water pump :                  | 3x2hr    | )+1x3h | р    |
| Air pump :                    | 1x1hp    | )      |      |
| Circulation pump :            | 1x1hp    | +1x0.5 | hp   |
| Ozone :                       | Stand    | lard   |      |
| Heater :                      | 3kw      |        |      |
| Bottom light :                | 3рс      |        |      |
| Heat preservation foam on hem | TV . DVD | Step   | Cove |
|                               |          |        |      |