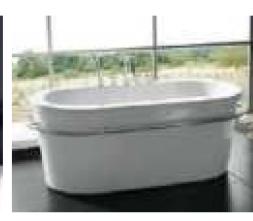

#### MP 099N

Dimension: 5800x2200x1550mm

| Dimension: 5800x2200x.        | 1220111111        |        |       |
|-------------------------------|-------------------|--------|-------|
| Dry weight :                  | 1090              | kg     |       |
| Total jets :                  | 70pc:             | 5      |       |
| Water capacity :              | 9500              | Litres |       |
| Water pump :                  | 3x3h <sub>l</sub> | 0      |       |
| Air pump :                    | 1x0.6             | hp     |       |
| Circulation pump :            | 1x0.7             | 5hp    |       |
| Ozone :                       | Stand             | lard   |       |
| Heater :                      | 3kw               |        |       |
| Bottom light :                | 3рс               |        |       |
| Heat preservation foam on hem | TV . DVD          | Step   | Cover |