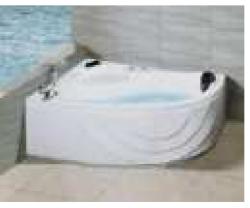

### MP 081 Dimension: 5850v2200v1/30r

| Dimension : 5850x2200x        | 1430mm   |        |         |
|-------------------------------|----------|--------|---------|
| Ory weight :                  | 1080     | kg     |         |
| otal jets :                   | 127p     | cs     |         |
| Vater capacity :              | 8800     | Litres |         |
| Vater pump :                  | 3x2h     | o+2x3h | <u></u> |
| Air pump :                    | 1x1h     | )      |         |
| Circulation pump :            | 1x0.5    | hp+1x1 | hp      |
| Ozone :                       | Stand    | lard   |         |
| leater :                      | 3kw      |        |         |
| Bottom light :                | 3рс      |        |         |
| leat preservation foam on hem | TV . DVD | Step   | Cover   |
|                               |          |        |         |