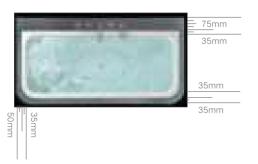

750X580mm 1700X780X580mm



1700X830X580mm



**YG6118** Size:1700X800X710mm



**YG6116** Size:1700X750X550mm





YG6128 Size:1500X800X800mm 1700X800X820mm YG6121 Size:1500X700X580mm 1700X700X580mm 1700X700X580mm 1700X800X580mm 1700X800X580mm 1700X800X580mm





**YG6131** Size:1350X1350X600mm 1500X1500X630mm



**YG6120** Size:1700X800X580mm



**YG6132** Size:1200x1200x580mm

**YG6127** Size:1800X900X690mm





YG6137 Size:1500X750X580mm 1600X750X580mm 1600X750X580mm 1600X750X580mm 1700X800X580mm 1700X800X 1500X760X600mm



1500X750X580mm



YG6150 Size:1200X700X580mm 1500X750X580mm 1300X760X580mm 1600X750X580mm 1400X760X580mm 1700X800X580mm



**YG6123** Size:1500X750X580mm 1700X800X580mm

### 浴缸尺寸定制示意图

'★"的产品长宽高尺寸可任意改变

最长尺寸 1700mm 最短尺寸 1600mm danlardardardardardardardardardardard



内缸尺寸:长 1540mm 宽 610mm

此产品模型尺寸:1600x680mm (白色框部分)

有此标示部分可增减尺寸



此产品模型尺寸:1360x1360mm (白色框部分)

有此标示部分可增减尺寸



此产品模型尺寸:1500x1500mm (白色框部分)

有此标示部分可增减尺寸  转角位、切角位、定制











场景一

场景五







场景二















场景四







场景八

### 亚克力浴缸:一对一定制服务









# BATHTUB CUSTOM-MADE SERVICE

- 1、尺寸定制:带"★"的尺寸可以改动
- 2、转角位,切角位,定制
- 3、踏步裙边一体定制
- 4、浴缸上二推门 三推门淋浴房定制
- 5、颜色,配制,功能定制:冲浪、气泡,牛奶浴



**QQ801** Size:1350X760X860mm

**YGA8303** Size:1000X1000X650mm

**YG1805** Size:1100X730X650mm 1200X730X650mm 1300x730X650mm



**QQ803** Size:1300X750X810mm 1400X750X810mm 1500X750X810mm



MG806PL Size:1100X1100X710mm



**QQ802** Size:1200X750X800mm 1400X750X800mm



**QQ805** Size:1190X740X630mm 1390X740X630mm



Size:990X960X690mm QQ809



**YG8557** Size:900X900X615mm



**QQ808** Size:1500X750X560mm



QQ82