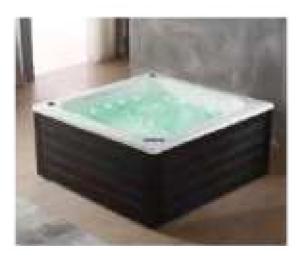

### MP 081 Dimension: 5850v2200v1/30r

| Dimension : 5850x2200x        | 1430mm   |        |         |
|-------------------------------|----------|--------|---------|
| Ory weight :                  | 1080     | kg     |         |
| otal jets :                   | 127p     | cs     |         |
| Vater capacity :              | 8800     | Litres |         |
| Vater pump :                  | 3x2h     | o+2x3h | <u></u> |
| Air pump :                    | 1x1h     | )      |         |
| Circulation pump :            | 1x0.5    | hp+1x1 | hp      |
| Ozone :                       | Stand    | lard   |         |
| leater :                      | 3kw      |        |         |
| Bottom light :                | 3рс      |        |         |
| leat preservation foam on hem | TV . DVD | Step   | Cover   |
|                               |          |        |         |