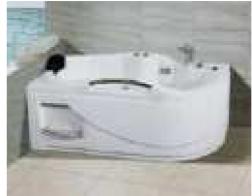

### MP 081 Dimension: 5850v2200v1/30r

| Dimension : 5850x2200x        | 1430mm   |        |         |
|-------------------------------|----------|--------|---------|
| Ory weight :                  | 1080     | kg     |         |
| otal jets :                   | 127p     | cs     |         |
| Vater capacity :              | 8800     | Litres |         |
| Vater pump :                  | 3x2h     | o+2x3h | <u></u> |
| Air pump :                    | 1x1h     | )      |         |
| Circulation pump :            | 1x0.5    | hp+1x1 | hp      |
| Ozone :                       | Stand    | lard   |         |
| leater :                      | 3kw      |        |         |
| Bottom light :                | 3рс      |        |         |
| leat preservation foam on hem | TV . DVD | Step   | Cover   |
|                               |          |        |         |