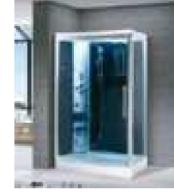

### MP 023N

Dimension: 2250x2150x950mm

| ry weight :                  | 405kg    | 9      |       |
|------------------------------|----------|--------|-------|
| otal jets :                  | 86pcs    | 5      |       |
| later capacity :             | 1280     | Litres |       |
| /ater pump :                 | 2x2hı    | )      |       |
| ir pump :                    | 1x1h     | )      |       |
| irculation pump :            | 1x0.5    | hp     |       |
| zone :                       | Stanc    | lard   |       |
| eater :                      | 3kw      |        |       |
| ottom light :                | 1pc      |        |       |
| eat preservation foam on hem | TV . DVD | Step   | Cover |
|                              |          |        |       |