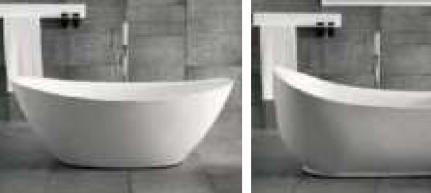

### MP 023N

Dimension: 2250x2150x950mm

| ry weight :                  | 405kg    | 9      |       |
|------------------------------|----------|--------|-------|
| otal jets :                  | 86pcs    | 5      |       |
| later capacity :             | 1280     | Litres |       |
| /ater pump :                 | 2x2hı    | )      |       |
| ir pump :                    | 1x1h     | )      |       |
| irculation pump :            | 1x0.5    | hp     |       |
| zone :                       | Stanc    | lard   |       |
| eater :                      | 3kw      |        |       |
| ottom light :                | 1pc      |        |       |
| eat preservation foam on hem | TV . DVD | Step   | Cover |
|                              |          |        |       |