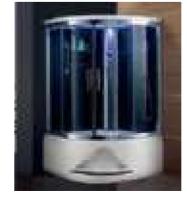

#### MP 082N

Dimension : 4660x2300x1550mm 3980x2300x1550mm

| Dry weight :                  | 800kg    | 9      |      |
|-------------------------------|----------|--------|------|
| Total jets :                  | 53pcs    | 5      |      |
| Water capacity :              | 60001    | itres  |      |
| Water pump :                  | 3x2hr    | )+1x3h | р    |
| Air pump :                    | 1x1hp    | )      |      |
| Circulation pump :            | 1x1hp    | +1x0.5 | hp   |
| Ozone :                       | Stand    | lard   |      |
| Heater :                      | 3kw      |        |      |
| Bottom light :                | 3рс      |        |      |
| Heat preservation foam on hem | TV . DVD | Step   | Cove |
|                               |          |        |      |