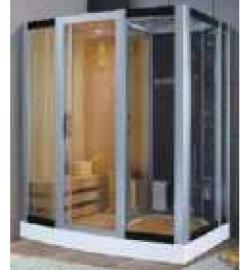

### MP 081 Dimension: 5850v2200v1/30r

| Dimension : 5850x2200x        | 1430mm   |        |         |
|-------------------------------|----------|--------|---------|
| Ory weight :                  | 1080     | kg     |         |
| otal jets :                   | 127p     | cs     |         |
| Vater capacity :              | 8800     | Litres |         |
| Vater pump :                  | 3x2h     | o+2x3h | <u></u> |
| Air pump :                    | 1x1h     | )      |         |
| Circulation pump :            | 1x0.5    | hp+1x1 | hp      |
| Ozone :                       | Stand    | lard   |         |
| leater :                      | 3kw      |        |         |
| Bottom light :                | 3рс      |        |         |
| leat preservation foam on hem | TV . DVD | Step   | Cover   |
|                               |          |        |         |