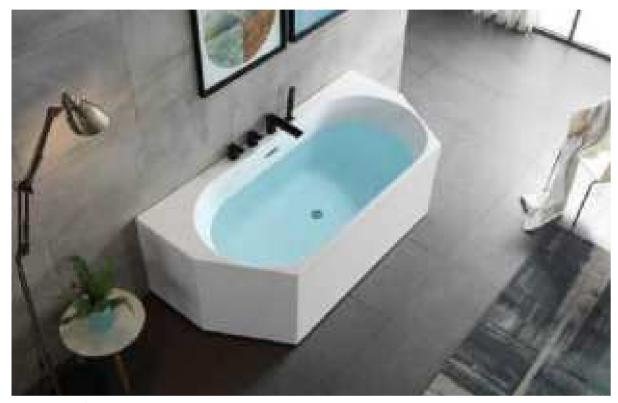

#### MP 082N

Dimension : 4660x2300x1550mm 3980x2300x1550mm

| Dry weight :                  | 800kg    | 9      |      |
|-------------------------------|----------|--------|------|
| Total jets :                  | 53pcs    | 5      |      |
| Water capacity :              | 60001    | itres  |      |
| Water pump :                  | 3x2hr    | )+1x3h | р    |
| Air pump :                    | 1x1hp    | )      |      |
| Circulation pump :            | 1x1hp    | +1x0.5 | hp   |
| Ozone :                       | Stand    | lard   |      |
| Heater :                      | 3kw      |        |      |
| Bottom light :                | 3рс      |        |      |
| Heat preservation foam on hem | TV . DVD | Step   | Cove |
|                               |          |        |      |