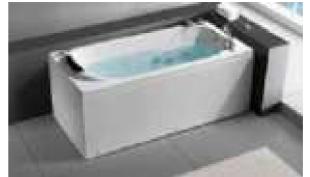

#### MP 082N

Dimension : 4660x2300x1550mm 3980x2300x1550mm

| Dry weight :                  | 800kg    | 9      |      |
|-------------------------------|----------|--------|------|
| Total jets :                  | 53pcs    | 5      |      |
| Water capacity :              | 60001    | itres  |      |
| Water pump :                  | 3x2hr    | )+1x3h | р    |
| Air pump :                    | 1x1hp    | )      |      |
| Circulation pump :            | 1x1hp    | +1x0.5 | hp   |
| Ozone :                       | Stand    | lard   |      |
| Heater :                      | 3kw      |        |      |
| Bottom light :                | 3рс      |        |      |
| Heat preservation foam on hem | TV . DVD | Step   | Cove |
|                               |          |        |      |