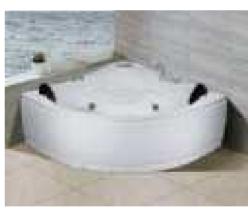

### MP 023N

Dimension: 2250x2150x950mm

| ry weight :                  | 405kg    | 9      |       |
|------------------------------|----------|--------|-------|
| otal jets :                  | 86pcs    | 5      |       |
| later capacity :             | 1280     | Litres |       |
| /ater pump :                 | 2x2hı    | )      |       |
| ir pump :                    | 1x1h     | )      |       |
| irculation pump :            | 1x0.5    | hp     |       |
| zone :                       | Stanc    | lard   |       |
| eater :                      | 3kw      |        |       |
| ottom light :                | 1pc      |        |       |
| eat preservation foam on hem | TV . DVD | Step   | Cover |
|                              |          |        |       |