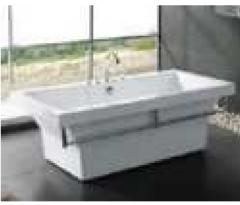

#### MP 082N

Dimension : 4660x2300x1550mm 3980x2300x1550mm

| Dry weight :                  | 800kg    | 9      |      |
|-------------------------------|----------|--------|------|
| Total jets :                  | 53pcs    | 5      |      |
| Water capacity :              | 60001    | itres  |      |
| Water pump :                  | 3x2hr    | )+1x3h | р    |
| Air pump :                    | 1x1hp    | )      |      |
| Circulation pump :            | 1x1hp    | +1x0.5 | hp   |
| Ozone :                       | Stand    | lard   |      |
| Heater :                      | 3kw      |        |      |
| Bottom light :                | 3рс      |        |      |
| Heat preservation foam on hem | TV . DVD | Step   | Cove |
|                               |          |        |      |