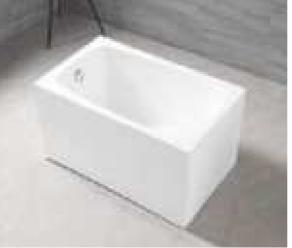

### MP 023N

Dimension: 2250x2150x950mm

| ry weight :                  | 405kg    | 9      |       |
|------------------------------|----------|--------|-------|
| otal jets :                  | 86pcs    | 5      |       |
| later capacity :             | 1280     | Litres |       |
| /ater pump :                 | 2x2hı    | )      |       |
| ir pump :                    | 1x1h     | )      |       |
| irculation pump :            | 1x0.5    | hp     |       |
| zone :                       | Stanc    | lard   |       |
| eater :                      | 3kw      |        |       |
| ottom light :                | 1pc      |        |       |
| eat preservation foam on hem | TV . DVD | Step   | Cover |
|                              |          |        |       |