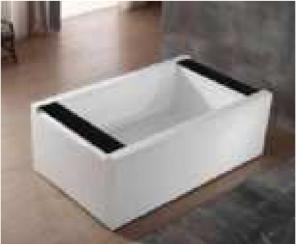

#### MP 099N

Dimension: 5800x2200x1550mm

| Dimension: 5800x2200x.        | 1220111111        |        |       |
|-------------------------------|-------------------|--------|-------|
| Dry weight :                  | 1090              | kg     |       |
| Total jets :                  | 70pc:             | 5      |       |
| Water capacity :              | 9500              | Litres |       |
| Water pump :                  | 3x3h <sub>l</sub> | 0      |       |
| Air pump :                    | 1x0.6             | hp     |       |
| Circulation pump :            | 1x0.7             | 5hp    |       |
| Ozone :                       | Stand             | lard   |       |
| Heater :                      | 3kw               |        |       |
| Bottom light :                | 3рс               |        |       |
| Heat preservation foam on hem | TV . DVD          | Step   | Cover |