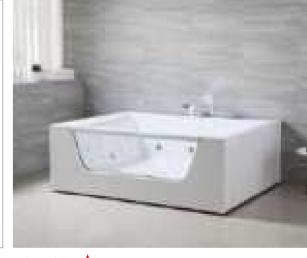

### MP 081 Dimension: 5850v2200v1/30r

| Dimension : 5850x2200x        | 1430mm   |        |         |
|-------------------------------|----------|--------|---------|
| Ory weight :                  | 1080     | kg     |         |
| otal jets :                   | 127p     | cs     |         |
| Vater capacity :              | 8800     | Litres |         |
| Vater pump :                  | 3x2h     | o+2x3h | <u></u> |
| Air pump :                    | 1x1h     | )      |         |
| Circulation pump :            | 1x0.5    | hp+1x1 | hp      |
| Ozone :                       | Stand    | lard   |         |
| leater :                      | 3kw      |        |         |
| Bottom light :                | 3рс      |        |         |
| leat preservation foam on hem | TV . DVD | Step   | Cover   |
|                               |          |        |         |