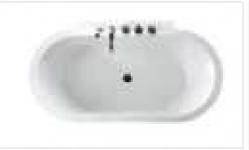

### MP 081 Dimension: 5850v2200v1/30r

| Dimension : 5850x2200x        | 1430mm   |        |         |
|-------------------------------|----------|--------|---------|
| Ory weight :                  | 1080     | kg     |         |
| otal jets :                   | 127p     | cs     |         |
| Vater capacity :              | 8800     | Litres |         |
| Vater pump :                  | 3x2h     | o+2x3h | <u></u> |
| Air pump :                    | 1x1h     | )      |         |
| Circulation pump :            | 1x0.5    | hp+1x1 | hp      |
| Ozone :                       | Stand    | lard   |         |
| leater :                      | 3kw      |        |         |
| Bottom light :                | 3рс      |        |         |
| leat preservation foam on hem | TV . DVD | Step   | Cover   |
|                               |          |        |         |