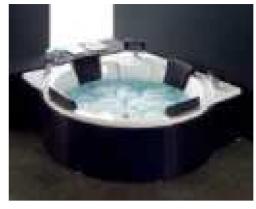

### MP 023N

Dimension: 2250x2150x950mm

| ry weight :                  | 405kg    | 9      |       |
|------------------------------|----------|--------|-------|
| otal jets :                  | 86pcs    | 5      |       |
| later capacity :             | 1280     | Litres |       |
| /ater pump :                 | 2x2hı    | )      |       |
| ir pump :                    | 1x1h     | )      |       |
| irculation pump :            | 1x0.5    | hp     |       |
| zone :                       | Stanc    | lard   |       |
| eater :                      | 3kw      |        |       |
| ottom light :                | 1pc      |        |       |
| eat preservation foam on hem | TV . DVD | Step   | Cover |
|                              |          |        |       |