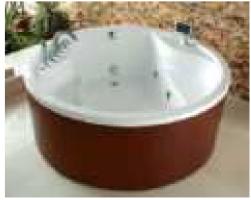

### MP 023N

Dimension: 2250x2150x950mm

| ry weight :                  | 405kg    | 9      |       |
|------------------------------|----------|--------|-------|
| otal jets :                  | 86pcs    | 5      |       |
| later capacity :             | 1280     | Litres |       |
| /ater pump :                 | 2x2hı    | )      |       |
| ir pump :                    | 1x1h     | )      |       |
| irculation pump :            | 1x0.5    | hp     |       |
| zone :                       | Stanc    | lard   |       |
| eater :                      | 3kw      |        |       |
| ottom light :                | 1pc      |        |       |
| eat preservation foam on hem | TV . DVD | Step   | Cover |
|                              |          |        |       |