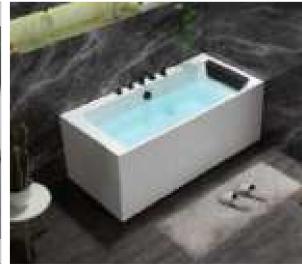

#### MP 099N

Dimension: 5800x2200x1550mm

| Dimension: 5800x2200x.        | 1220111111        |        |       |
|-------------------------------|-------------------|--------|-------|
| Dry weight :                  | 1090              | kg     |       |
| Total jets :                  | 70pc:             | 5      |       |
| Water capacity :              | 9500              | Litres |       |
| Water pump :                  | 3x3h <sub>l</sub> | 0      |       |
| Air pump :                    | 1x0.6             | hp     |       |
| Circulation pump :            | 1x0.7             | 5hp    |       |
| Ozone :                       | Stand             | lard   |       |
| Heater :                      | 3kw               |        |       |
| Bottom light :                | 3рс               |        |       |
| Heat preservation foam on hem | TV . DVD          | Step   | Cover |