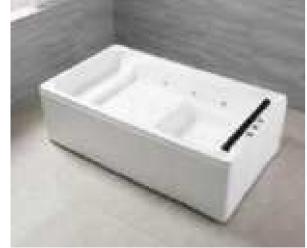

### MP 081 Dimension: 5850v2200v1/30r

| Dimension : 5850x2200x        | 1430mm   |        |         |
|-------------------------------|----------|--------|---------|
| Ory weight :                  | 1080     | kg     |         |
| otal jets :                   | 127p     | cs     |         |
| Vater capacity :              | 8800     | Litres |         |
| Vater pump :                  | 3x2h     | o+2x3h | <u></u> |
| Air pump :                    | 1x1h     | )      |         |
| Circulation pump :            | 1x0.5    | hp+1x1 | hp      |
| Ozone :                       | Stand    | lard   |         |
| leater :                      | 3kw      |        |         |
| Bottom light :                | 3рс      |        |         |
| leat preservation foam on hem | TV . DVD | Step   | Cover   |
|                               |          |        |         |