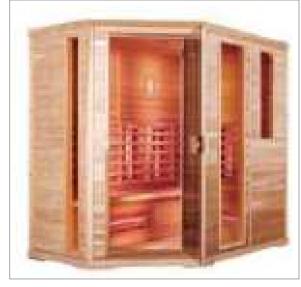

### MP 081 Dimension: 5850v2200v1/30r

| Dimension : 5850x2200x        | 1430mm   |        |         |
|-------------------------------|----------|--------|---------|
| Ory weight :                  | 1080     | kg     |         |
| otal jets :                   | 127p     | cs     |         |
| Vater capacity :              | 8800     | Litres |         |
| Vater pump :                  | 3x2h     | o+2x3h | <u></u> |
| Air pump :                    | 1x1h     | )      |         |
| Circulation pump :            | 1x0.5    | hp+1x1 | hp      |
| Ozone :                       | Stand    | lard   |         |
| leater :                      | 3kw      |        |         |
| Bottom light :                | 3рс      |        |         |
| leat preservation foam on hem | TV . DVD | Step   | Cover   |
|                               |          |        |         |