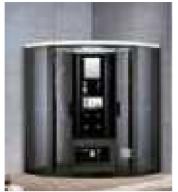

#### MP 082N

Dimension : 4660x2300x1550mm 3980x2300x1550mm

| Dry weight :                  | 800kg    | 9      |      |
|-------------------------------|----------|--------|------|
| Total jets :                  | 53pcs    | 5      |      |
| Water capacity :              | 60001    | itres  |      |
| Water pump :                  | 3x2hr    | )+1x3h | р    |
| Air pump :                    | 1x1hp    | )      |      |
| Circulation pump :            | 1x1hp    | +1x0.5 | hp   |
| Ozone :                       | Stand    | lard   |      |
| Heater :                      | 3kw      |        |      |
| Bottom light :                | 3рс      |        |      |
| Heat preservation foam on hem | TV . DVD | Step   | Cove |
|                               |          |        |      |