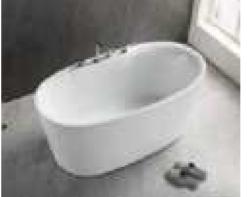

#### MP 029 Dimension : J000x3580x830eves

| Dy weight                      | 20019              |
|--------------------------------|--------------------|
| Floor pre-                     | Aligni             |
| Note capitally                 | 751 144            |
| Water promp                    | 1970.9             |
| da same                        | 2429               |
| Consistent pump :              | lob Per            |
| Corre                          | Marriago           |
| 10.000                         | du .               |
| Auranni light .:               | 191                |
| Hole preservance hapm in here. | TO DARK TIME COVEY |