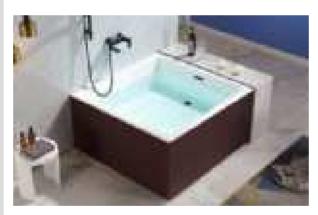

#### MP 082N

Dimension : 4660x2300x1550mm 3980x2300x1550mm

| Dry weight :                  | 800kg    | 9      |      |
|-------------------------------|----------|--------|------|
| Total jets :                  | 53pcs    | 5      |      |
| Water capacity :              | 60001    | itres  |      |
| Water pump :                  | 3x2hr    | )+1x3h | р    |
| Air pump :                    | 1x1hp    | )      |      |
| Circulation pump :            | 1x1hp    | +1x0.5 | hp   |
| Ozone :                       | Stand    | lard   |      |
| Heater :                      | 3kw      |        |      |
| Bottom light :                | 3рс      |        |      |
| Heat preservation foam on hem | TV . DVD | Step   | Cove |
|                               |          |        |      |