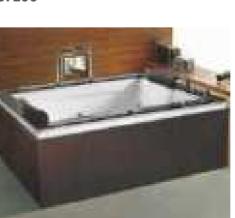

#### MP 099N

Dimension: 5800x2200x1550mm

| Dimension: 5800x2200x.        | 1220111111        |        |       |
|-------------------------------|-------------------|--------|-------|
| Dry weight :                  | 1090              | kg     |       |
| Total jets :                  | 70pc:             | 5      |       |
| Water capacity :              | 9500              | Litres |       |
| Water pump :                  | 3x3h <sub>l</sub> | 0      |       |
| Air pump :                    | 1x0.6             | hp     |       |
| Circulation pump :            | 1x0.7             | 5hp    |       |
| Ozone :                       | Stand             | lard   |       |
| Heater :                      | 3kw               |        |       |
| Bottom light :                | 3рс               |        |       |
| Heat preservation foam on hem | TV . DVD          | Step   | Cover |