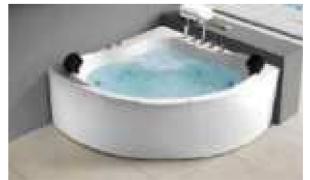

### MP 023N

Dimension: 2250x2150x950mm

| ry weight :                  | 405kg    | 9      |       |
|------------------------------|----------|--------|-------|
| otal jets :                  | 86pcs    | 5      |       |
| later capacity :             | 1280     | Litres |       |
| /ater pump :                 | 2x2hı    | )      |       |
| ir pump :                    | 1x1h     | )      |       |
| irculation pump :            | 1x0.5    | hp     |       |
| zone :                       | Stanc    | lard   |       |
| eater :                      | 3kw      |        |       |
| ottom light :                | 1pc      |        |       |
| eat preservation foam on hem | TV . DVD | Step   | Cover |
|                              |          |        |       |