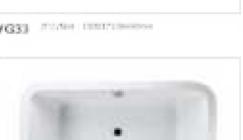

### MP 081 Dimension: 5850v2200v1/30r

| Dimension : 5850x2200x        | 1430mm   |        |         |
|-------------------------------|----------|--------|---------|
| Ory weight :                  | 1080     | kg     |         |
| otal jets :                   | 127p     | cs     |         |
| Vater capacity :              | 8800     | Litres |         |
| Vater pump :                  | 3x2h     | o+2x3h | <u></u> |
| Air pump :                    | 1x1h     | )      |         |
| Circulation pump :            | 1x0.5    | hp+1x1 | hp      |
| Ozone :                       | Stand    | lard   |         |
| leater :                      | 3kw      |        |         |
| Bottom light :                | 3рс      |        |         |
| leat preservation foam on hem | TV . DVD | Step   | Cover   |
|                               |          |        |         |