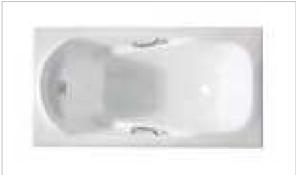

#### MP 079N

Dimension: 2100-2100-830mm

| Ogranige:                   | Althy               |
|-----------------------------|---------------------|
| Total pro-                  | Here                |
| Site carety                 | PRESIDEN            |
| WARE DAY                    | subtray - No. Artis |
| Argory                      | Delite              |
| Circumster pump             | 140.004             |
| Dame.                       | Danted              |
| 100.000                     | No.                 |
| HARDY RIPS                  | 330                 |
| that programme have an have | TO THE DAME CHAP    |