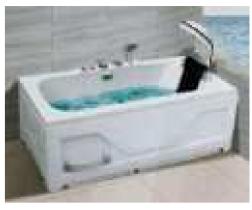

### MP 023N

Dimension: 2250x2150x950mm

| ry weight :                  | 405kg    | 9      |       |
|------------------------------|----------|--------|-------|
| otal jets :                  | 86pcs    | 5      |       |
| later capacity :             | 1280     | Litres |       |
| /ater pump :                 | 2x2hı    | )      |       |
| ir pump :                    | 1x1h     | )      |       |
| irculation pump :            | 1x0.5    | hp     |       |
| zone :                       | Stanc    | lard   |       |
| eater :                      | 3kw      |        |       |
| ottom light :                | 1pc      |        |       |
| eat preservation foam on hem | TV . DVD | Step   | Cover |
|                              |          |        |       |