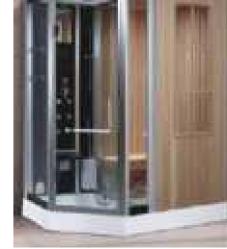

### MP 023N

Dimension: 2250x2150x950mm

| ry weight :                  | 405kg    | 9      |       |
|------------------------------|----------|--------|-------|
| otal jets :                  | 86pcs    | 5      |       |
| later capacity :             | 1280     | Litres |       |
| /ater pump :                 | 2x2hı    | )      |       |
| ir pump :                    | 1x1h     | )      |       |
| irculation pump :            | 1x0.5    | hp     |       |
| zone :                       | Stanc    | lard   |       |
| eater :                      | 3kw      |        |       |
| ottom light :                | 1pc      |        |       |
| eat preservation foam on hem | TV . DVD | Step   | Cover |
|                              |          |        |       |