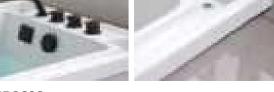

### MP 081 Dimension: 5850v2200v1/30r

| Dimension : 5850x2200x        | 1430mm   |        |         |
|-------------------------------|----------|--------|---------|
| Ory weight :                  | 1080     | kg     |         |
| otal jets :                   | 127p     | cs     |         |
| Vater capacity :              | 8800     | Litres |         |
| Vater pump :                  | 3x2h     | o+2x3h | <u></u> |
| Air pump :                    | 1x1h     | )      |         |
| Circulation pump :            | 1x0.5    | hp+1x1 | hp      |
| Ozone :                       | Stand    | lard   |         |
| leater :                      | 3kw      |        |         |
| Bottom light :                | 3рс      |        |         |
| leat preservation foam on hem | TV . DVD | Step   | Cover   |
|                               |          |        |         |