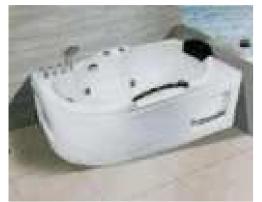

#### MP 082N

Dimension : 4660x2300x1550mm 3980x2300x1550mm

| Dry weight :                  | 800kg    | 9      |      |
|-------------------------------|----------|--------|------|
| Total jets :                  | 53pcs    | 5      |      |
| Water capacity :              | 60001    | itres  |      |
| Water pump :                  | 3x2hr    | )+1x3h | р    |
| Air pump :                    | 1x1hp    | )      |      |
| Circulation pump :            | 1x1hp    | +1x0.5 | hp   |
| Ozone :                       | Stand    | lard   |      |
| Heater :                      | 3kw      |        |      |
| Bottom light :                | 3рс      |        |      |
| Heat preservation foam on hem | TV . DVD | Step   | Cove |
|                               |          |        |      |