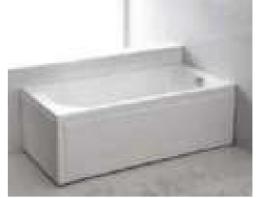

#### MP 099N

Dimension: 5800x2200x1550mm

| Dimension: 5800x2200x.        | 1220111111        |        |       |
|-------------------------------|-------------------|--------|-------|
| Dry weight :                  | 1090              | kg     |       |
| Total jets :                  | 70pc:             | 5      |       |
| Water capacity :              | 9500              | Litres |       |
| Water pump :                  | 3x3h <sub>l</sub> | 0      |       |
| Air pump :                    | 1x0.6             | hp     |       |
| Circulation pump :            | 1x0.7             | 5hp    |       |
| Ozone :                       | Stand             | lard   |       |
| Heater :                      | 3kw               |        |       |
| Bottom light :                | 3рс               |        |       |
| Heat preservation foam on hem | TV . DVD          | Step   | Cover |