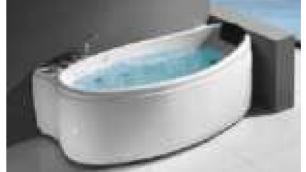

#### MP 099N

Dimension: 5800x2200x1550mm

| Dimension: 5800x2200x.        | 1220111111        |        |       |
|-------------------------------|-------------------|--------|-------|
| Dry weight :                  | 1090              | kg     |       |
| Total jets :                  | 70pc:             | 5      |       |
| Water capacity :              | 9500              | Litres |       |
| Water pump :                  | 3x3h <sub>l</sub> | 0      |       |
| Air pump :                    | 1x0.6             | hp     |       |
| Circulation pump :            | 1x0.7             | 5hp    |       |
| Ozone :                       | Stand             | lard   |       |
| Heater :                      | 3kw               |        |       |
| Bottom light :                | 3рс               |        |       |
| Heat preservation foam on hem | TV . DVD          | Step   | Cover |