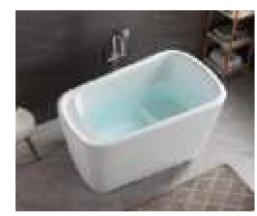

### MP 023N

Dimension: 2250x2150x950mm

| ry weight :                  | 405kg    | 9      |       |
|------------------------------|----------|--------|-------|
| otal jets :                  | 86pcs    | 5      |       |
| later capacity :             | 1280     | Litres |       |
| /ater pump :                 | 2x2hı    | )      |       |
| ir pump :                    | 1x1h     | )      |       |
| irculation pump :            | 1x0.5    | hp     |       |
| zone :                       | Stanc    | lard   |       |
| eater :                      | 3kw      |        |       |
| ottom light :                | 1pc      |        |       |
| eat preservation foam on hem | TV . DVD | Step   | Cover |
|                              |          |        |       |