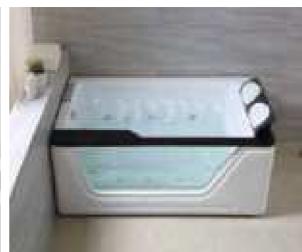

### MP 081 Dimension: 5850v2200v1/30r

| Dimension : 5850x2200x        | 1430mm   |        |         |
|-------------------------------|----------|--------|---------|
| Ory weight :                  | 1080     | kg     |         |
| otal jets :                   | 127p     | cs     |         |
| Vater capacity :              | 8800     | Litres |         |
| Vater pump :                  | 3x2h     | o+2x3h | <u></u> |
| Air pump :                    | 1x1h     | )      |         |
| Circulation pump :            | 1x0.5    | hp+1x1 | hp      |
| Ozone :                       | Stand    | lard   |         |
| leater :                      | 3kw      |        |         |
| Bottom light :                | 3рс      |        |         |
| leat preservation foam on hem | TV . DVD | Step   | Cover   |
|                               |          |        |         |