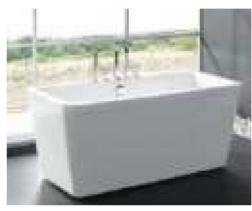

### MP 081 Dimension: 5850v2200v1/30r

| Dimension : 5850x2200x        | 1430mm   |        |         |
|-------------------------------|----------|--------|---------|
| Ory weight :                  | 1080     | kg     |         |
| otal jets :                   | 127p     | cs     |         |
| Vater capacity :              | 8800     | Litres |         |
| Vater pump :                  | 3x2h     | o+2x3h | <u></u> |
| Air pump :                    | 1x1h     | )      |         |
| Circulation pump :            | 1x0.5    | hp+1x1 | hp      |
| Ozone :                       | Stand    | lard   |         |
| leater :                      | 3kw      |        |         |
| Bottom light :                | 3рс      |        |         |
| leat preservation foam on hem | TV . DVD | Step   | Cover   |
|                               |          |        |         |