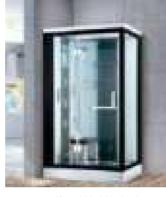

### MP 081 Dimension: 5850v2200v1/30r

| Dimension : 5850x2200x        | 1430mm   |        |         |
|-------------------------------|----------|--------|---------|
| Ory weight :                  | 1080     | kg     |         |
| otal jets :                   | 127p     | cs     |         |
| Vater capacity :              | 8800     | Litres |         |
| Vater pump :                  | 3x2h     | o+2x3h | <u></u> |
| Air pump :                    | 1x1h     | )      |         |
| Circulation pump :            | 1x0.5    | hp+1x1 | hp      |
| Ozone :                       | Stand    | lard   |         |
| leater :                      | 3kw      |        |         |
| Bottom light :                | 3рс      |        |         |
| leat preservation foam on hem | TV . DVD | Step   | Cover   |
|                               |          |        |         |