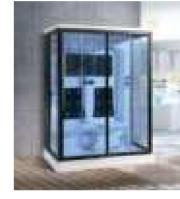

#### MP 099N

Dimension: 5800x2200x1550mm

| Dimension: 5800x2200x.        | 1220111111        |        |       |
|-------------------------------|-------------------|--------|-------|
| Dry weight :                  | 1090              | kg     |       |
| Total jets :                  | 70pc:             | 5      |       |
| Water capacity :              | 9500              | Litres |       |
| Water pump :                  | 3x3h <sub>l</sub> | 0      |       |
| Air pump :                    | 1x0.6             | hp     |       |
| Circulation pump :            | 1x0.7             | 5hp    |       |
| Ozone :                       | Stand             | lard   |       |
| Heater :                      | 3kw               |        |       |
| Bottom light :                | 3рс               |        |       |
| Heat preservation foam on hem | TV . DVD          | Step   | Cover |