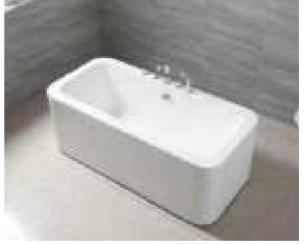

### MP 023N

Dimension: 2250x2150x950mm

| ry weight :                  | 405kg    | 9      |       |
|------------------------------|----------|--------|-------|
| otal jets :                  | 86pcs    | 5      |       |
| later capacity :             | 1280     | Litres |       |
| /ater pump :                 | 2x2hı    | )      |       |
| ir pump :                    | 1x1h     | )      |       |
| irculation pump :            | 1x0.5    | hp     |       |
| zone :                       | Stanc    | lard   |       |
| eater :                      | 3kw      |        |       |
| ottom light :                | 1pc      |        |       |
| eat preservation foam on hem | TV . DVD | Step   | Cover |
|                              |          |        |       |