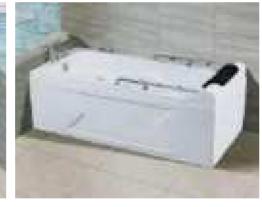

### MP 081 Dimension: 5850v2200v1/30r

| Dimension : 5850x2200x        | 1430mm   |        |         |
|-------------------------------|----------|--------|---------|
| Ory weight :                  | 1080     | kg     |         |
| otal jets :                   | 127p     | cs     |         |
| Vater capacity :              | 8800     | Litres |         |
| Vater pump :                  | 3x2h     | o+2x3h | <u></u> |
| Air pump :                    | 1x1h     | )      |         |
| Circulation pump :            | 1x0.5    | hp+1x1 | hp      |
| Ozone :                       | Stand    | lard   |         |
| leater :                      | 3kw      |        |         |
| Bottom light :                | 3рс      |        |         |
| leat preservation foam on hem | TV . DVD | Step   | Cover   |
|                               |          |        |         |