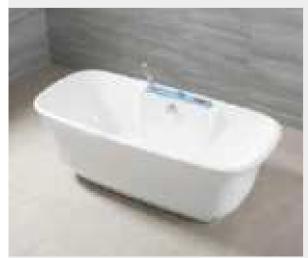

### MP 023N

Dimension: 2250x2150x950mm

| ry weight :                  | 405kg    | 9      |       |
|------------------------------|----------|--------|-------|
| otal jets :                  | 86pcs    | 5      |       |
| later capacity :             | 1280     | Litres |       |
| /ater pump :                 | 2x2hı    | )      |       |
| ir pump :                    | 1x1h     | )      |       |
| irculation pump :            | 1x0.5    | hp     |       |
| zone :                       | Stanc    | lard   |       |
| eater :                      | 3kw      |        |       |
| ottom light :                | 1pc      |        |       |
| eat preservation foam on hem | TV . DVD | Step   | Cover |
|                              |          |        |       |