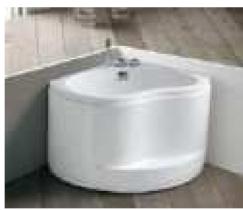

### MP 023N

Dimension: 2250x2150x950mm

| ry weight :                  | 405kg    | 9      |       |
|------------------------------|----------|--------|-------|
| otal jets :                  | 86pcs    | 5      |       |
| later capacity :             | 1280     | Litres |       |
| /ater pump :                 | 2x2hı    | )      |       |
| ir pump :                    | 1x1h     | )      |       |
| irculation pump :            | 1x0.5    | hp     |       |
| zone :                       | Stanc    | lard   |       |
| eater :                      | 3kw      |        |       |
| ottom light :                | 1pc      |        |       |
| eat preservation foam on hem | TV . DVD | Step   | Cover |
|                              |          |        |       |