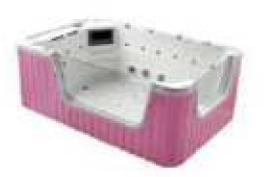

### MP 023N

Dimension: 2250x2150x950mm

| ry weight :                  | 405kg    | 9      |       |
|------------------------------|----------|--------|-------|
| otal jets :                  | 86pcs    | 5      |       |
| later capacity :             | 1280     | Litres |       |
| /ater pump :                 | 2x2hı    | )      |       |
| ir pump :                    | 1x1h     | )      |       |
| irculation pump :            | 1x0.5    | hp     |       |
| zone :                       | Stanc    | lard   |       |
| eater :                      | 3kw      |        |       |
| ottom light :                | 1pc      |        |       |
| eat preservation foam on hem | TV . DVD | Step   | Cover |
|                              |          |        |       |