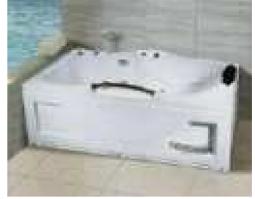

#### MP 099N

Dimension: 5800x2200x1550mm

| Dimension: 5800x2200x.        | 1220111111        |        |       |
|-------------------------------|-------------------|--------|-------|
| Dry weight :                  | 1090              | kg     |       |
| Total jets :                  | 70pc:             | 5      |       |
| Water capacity :              | 9500              | Litres |       |
| Water pump :                  | 3x3h <sub>l</sub> | 0      |       |
| Air pump :                    | 1x0.6             | hp     |       |
| Circulation pump :            | 1x0.7             | 5hp    |       |
| Ozone :                       | Stand             | lard   |       |
| Heater :                      | 3kw               |        |       |
| Bottom light :                | 3рс               |        |       |
| Heat preservation foam on hem | TV . DVD          | Step   | Cover |