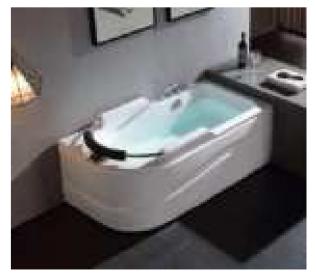

### MP 081 Dimension: 5850v2200v1/30r

| Dimension : 5850x2200x        | 1430mm   |        |         |
|-------------------------------|----------|--------|---------|
| Ory weight :                  | 1080     | kg     |         |
| otal jets :                   | 127p     | cs     |         |
| Vater capacity :              | 8800     | Litres |         |
| Vater pump :                  | 3x2h     | o+2x3h | <u></u> |
| Air pump :                    | 1x1h     | )      |         |
| Circulation pump :            | 1x0.5    | hp+1x1 | hp      |
| Ozone :                       | Stand    | lard   |         |
| leater :                      | 3kw      |        |         |
| Bottom light :                | 3рс      |        |         |
| leat preservation foam on hem | TV . DVD | Step   | Cover   |
|                               |          |        |         |