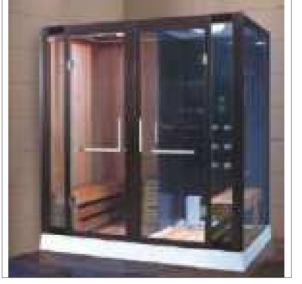

### MP 081 Dimension: 5850v2200v1/30r

| Dimension : 5850x2200x        | 1430mm   |        |         |
|-------------------------------|----------|--------|---------|
| Ory weight :                  | 1080     | kg     |         |
| otal jets :                   | 127p     | cs     |         |
| Vater capacity :              | 8800     | Litres |         |
| Vater pump :                  | 3x2h     | o+2x3h | <u></u> |
| Air pump :                    | 1x1h     | )      |         |
| Circulation pump :            | 1x0.5    | hp+1x1 | hp      |
| Ozone :                       | Stand    | lard   |         |
| leater :                      | 3kw      |        |         |
| Bottom light :                | 3рс      |        |         |
| leat preservation foam on hem | TV . DVD | Step   | Cover   |
|                               |          |        |         |