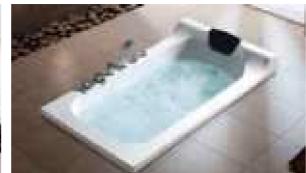

### MP 081 Dimension: 5850v2200v1/30r

| Dimension : 5850x2200x        | 1430mm   |        |         |
|-------------------------------|----------|--------|---------|
| Ory weight :                  | 1080     | kg     |         |
| otal jets :                   | 127p     | cs     |         |
| Vater capacity :              | 8800     | Litres |         |
| Vater pump :                  | 3x2h     | o+2x3h | <u></u> |
| Air pump :                    | 1x1h     | )      |         |
| Circulation pump :            | 1x0.5    | hp+1x1 | hp      |
| Ozone :                       | Stand    | lard   |         |
| leater :                      | 3kw      |        |         |
| Bottom light :                | 3рс      |        |         |
| leat preservation foam on hem | TV . DVD | Step   | Cover   |
|                               |          |        |         |