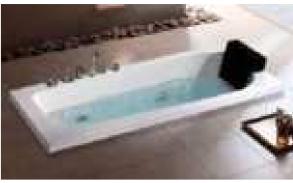

### MP 081 Dimension: 5850v2200v1/30r

| Dimension : 5850x2200x        | 1430mm   |        |         |
|-------------------------------|----------|--------|---------|
| Ory weight :                  | 1080     | kg     |         |
| otal jets :                   | 127p     | cs     |         |
| Vater capacity :              | 8800     | Litres |         |
| Vater pump :                  | 3x2h     | o+2x3h | <u></u> |
| Air pump :                    | 1x1h     | )      |         |
| Circulation pump :            | 1x0.5    | hp+1x1 | hp      |
| Ozone :                       | Stand    | lard   |         |
| leater :                      | 3kw      |        |         |
| Bottom light :                | 3рс      |        |         |
| leat preservation foam on hem | TV . DVD | Step   | Cover   |
|                               |          |        |         |