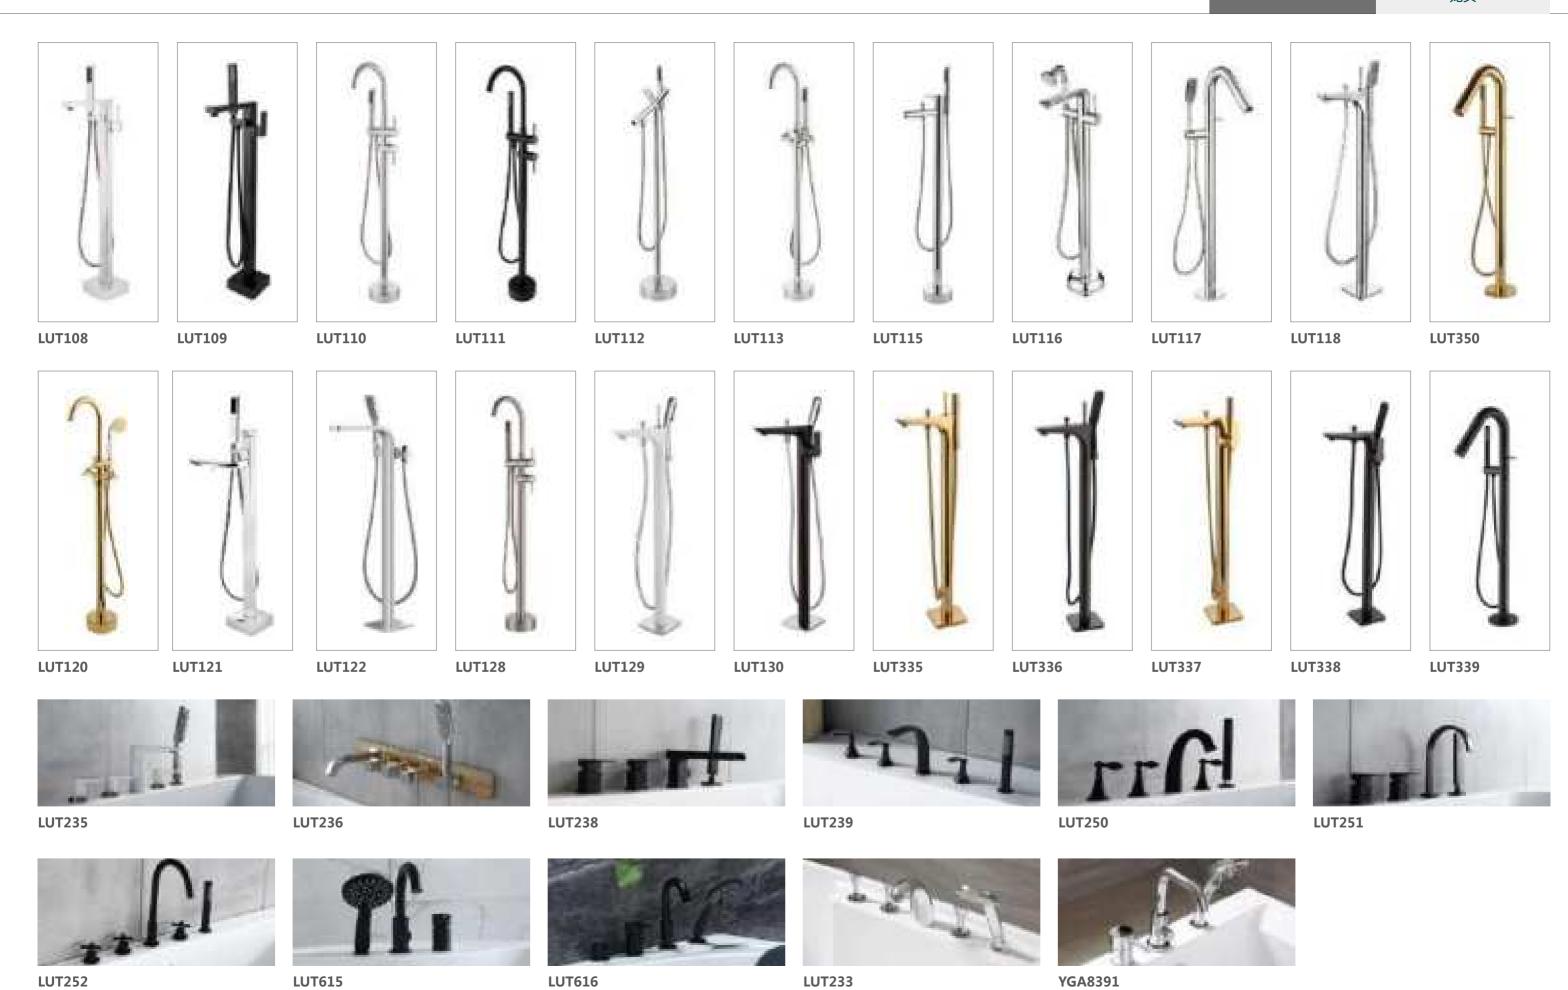

X800X480mm 17800X800X480mm



**YGB8681** Size:1600x750x480mm



YGB8682 Size:1800X900X480mm



YGB8683 Size:1400X850X460mm 1500X850X460mm 1600X850X460mm 1700X850X460mm 1800X850X460mm



YGB8685 Size:1600X850X460mm



**YGB8686** Size:1200X750X550mm 1300X750X550mm 1400X750X550mm 1500X750X550mm







**YG203** Size:1800X800x430mm

**YG7223** Size:1700X700x380mm



















**YG66** Size:1600X740x450mm 1770X920X520mm



**YG7011** Size:1500X750x470mm 1700X800X470mm 1600X750X470mm



**YG7022** Size:1500X750x490mm 1700X800X490mm



**YG205** Size:1400X700x400mm 1700X700X400mm 1600X700X400mm



**YG208** Size:1500X750x450mm 1700X750X450mm 1600X750X450mm





**YG207** Size:1500X700x400mm



**YG206** Size:1700X750x450mm **YG7220** Size:1700X850x420mm



**YG7221** Size:1690X750x380mm









**YGA8130** Size:1800x775x690mm



**YGA8131** Size:1700x800x720mm



**YGA8133** Size:1829x800x600mm



**YGA8136** Size:1380X780X765mm 1460x780x765mm 1550x780x720mm 1700x780x710mm



**YGA8139** Size:1500x750x670mm 1700x780x710mm 1829x780x725mm



**YG8110** Size:1220x760x600mm 1524x770x600mm 1372x770x600mm 1676x770x600mm 1448x770x600mm 1829x770x600mm



**YGA8151** Size:1219x765x555mm 1372x765x610mm 1524x765x610mm 1676x765x630mm



**YGA8137** Size:1676X765X620mm 1829X800X640mm



**YGA8150** Size:1450x700x600mm 1550x720x600mm 1650x730x600mm 1750x750x600mm



**YG8102** Size:1550x770x600mm 1676x770x600mm 1829x770x600mm



**YG8116** Size:1550x770x600mm 1676x770x600mm 1829x770x600mm



**YGA8138** Size:1524x790x615mm



**YG8106** Size:1700x790x720mm



**YG8103** Size:1560x790x6