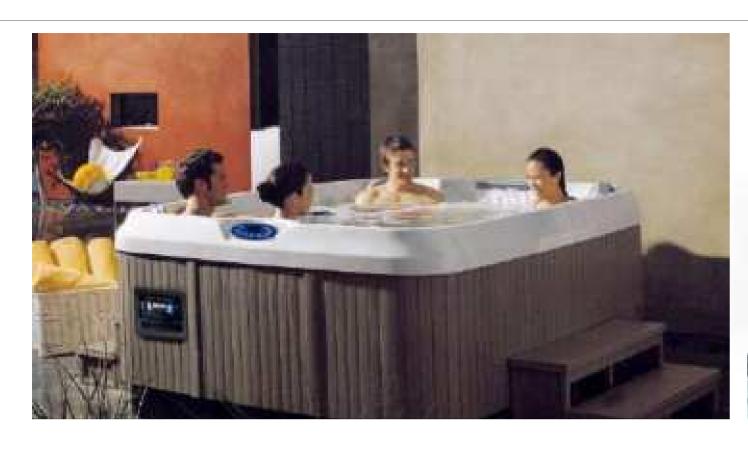

|       |
|-------------------------------|-------------------|--------|-------|
| Dry weight :                  | 1090              | kg     |       |
| Total jets :                  | 70pc:             | 5      |       |
| Water capacity :              | 9500              | Litres |       |
| Water pump :                  | 3x3h <sub>l</sub> | 0      |       |
| Air pump :                    | 1x0.6             | hp     |       |
| Circulation pump :            | 1x0.7             | 5hp    |       |
| Ozone :                       | Stand             | lard   |       |
| Heater :                      | 3kw               |        |       |
| Bottom light :                | 3рс               |        |       |
| Heat preservation foam on hem | TV . DVD          | Step   | Cover |







### MP 023N

Dimension: 2250x2150x950mm

| ry weight :                  | 405kg    | 9      |       |
|------------------------------|----------|--------|-------|
| otal jets :                  | 86pcs    | 5      |       |
| later capacity :             | 1280     | Litres |       |
| /ater pump :                 | 2x2hı    | )      |       |
| ir pump :                    | 1x1h     | )      |       |
| irculation pump :            | 1x0.5    | hp     |       |
| zone :                       | Stanc    | lard   |       |
| eater :                      | 3kw      |        |       |
| ottom light :                | 1pc      |        |       |
| eat preservation foam on hem | TV . DVD | Step   | Cover |
|                              |          |        |       |









Dimension: 3