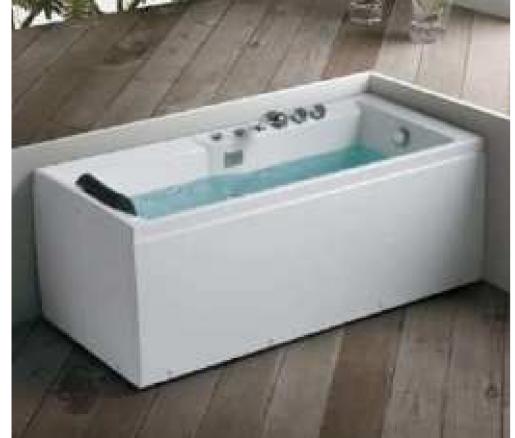

### MP 023N

Dimension: 2250x2150x950mm

| ry weight :                  | 405kg    | 9      |       |
|------------------------------|----------|--------|-------|
| otal jets :                  | 86pcs    | 5      |       |
| later capacity :             | 1280     | Litres |       |
| /ater pump :                 | 2x2hı    | )      |       |
| ir pump :                    | 1x1h     | )      |       |
| irculation pump :            | 1x0.5    | hp     |       |
| zone :                       | Stanc    | lard   |       |
| eater :                      | 3kw      |        |       |
| ottom light :                | 1pc      |        |       |
| eat preservation foam on hem | TV . DVD | Step   | Cover |
|                              |          |        |       |