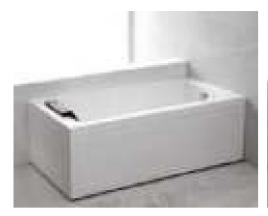

#### MP 082N

Dimension : 4660x2300x1550mm 3980x2300x1550mm

| Dry weight :                  | 800kg    | 9      |      |
|-------------------------------|----------|--------|------|
| Total jets :                  | 53pcs    | 5      |      |
| Water capacity :              | 60001    | itres  |      |
| Water pump :                  | 3x2hr    | )+1x3h | р    |
| Air pump :                    | 1x1hp    | )      |      |
| Circulation pump :            | 1x1hp    | +1x0.5 | hp   |
| Ozone :                       | Stand    | lard   |      |
| Heater :                      | 3kw      |        |      |
| Bottom light :                | 3рс      |        |      |
| Heat preservation foam on hem | TV . DVD | Step   | Cove |
|                               |          |        |      |