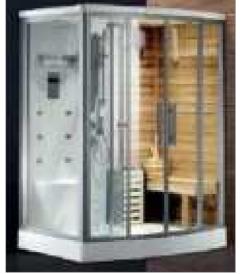

#### MP 082N

Dimension : 4660x2300x1550mm 3980x2300x1550mm

| Dry weight :                  | 800kg    | 9      |      |
|-------------------------------|----------|--------|------|
| Total jets :                  | 53pcs    | 5      |      |
| Water capacity :              | 60001    | itres  |      |
| Water pump :                  | 3x2hr    | )+1x3h | р    |
| Air pump :                    | 1x1hp    | )      |      |
| Circulation pump :            | 1x1hp    | +1x0.5 | hp   |
| Ozone :                       | Stand    | lard   |      |
| Heater :                      | 3kw      |        |      |
| Bottom light :                | 3рс      |        |      |
| Heat preservation foam on hem | TV . DVD | Step   | Cove |
|                               |          |        |      |