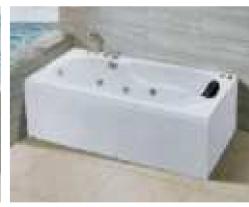

#### MP 099N

Dimension: 5800x2200x1550mm

| Dimension: 5800x2200x.        | 1220111111        |        |       |
|-------------------------------|-------------------|--------|-------|
| Dry weight :                  | 1090              | kg     |       |
| Total jets :                  | 70pc:             | 5      |       |
| Water capacity :              | 9500              | Litres |       |
| Water pump :                  | 3x3h <sub>l</sub> | 0      |       |
| Air pump :                    | 1x0.6             | hp     |       |
| Circulation pump :            | 1x0.7             | 5hp    |       |
| Ozone :                       | Stand             | lard   |       |
| Heater :                      | 3kw               |        |       |
| Bottom light :                | 3рс               |        |       |
| Heat preservation foam on hem | TV . DVD          | Step   | Cover |