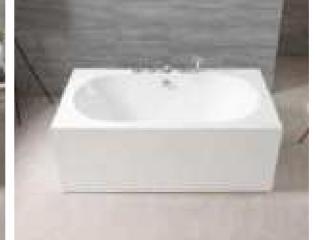

### MP 081 Dimension: 5850v2200v1/30r

| Dimension : 5850x2200x        | 1430mm   |        |         |
|-------------------------------|----------|--------|---------|
| Ory weight :                  | 1080     | kg     |         |
| otal jets :                   | 127p     | cs     |         |
| Vater capacity :              | 8800     | Litres |         |
| Vater pump :                  | 3x2h     | o+2x3h | <u></u> |
| Air pump :                    | 1x1h     | )      |         |
| Circulation pump :            | 1x0.5    | hp+1x1 | hp      |
| Ozone :                       | Stand    | lard   |         |
| leater :                      | 3kw      |        |         |
| Bottom light :                | 3рс      |        |         |
| leat preservation foam on hem | TV . DVD | Step   | Cover   |
|                               |          |        |         |