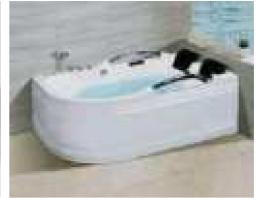

#### MP 082N

Dimension : 4660x2300x1550mm 3980x2300x1550mm

| Dry weight :                  | 800kg    | 9      |      |
|-------------------------------|----------|--------|------|
| Total jets :                  | 53pcs    | 5      |      |
| Water capacity :              | 60001    | itres  |      |
| Water pump :                  | 3x2hr    | )+1x3h | р    |
| Air pump :                    | 1x1hp    | )      |      |
| Circulation pump :            | 1x1hp    | +1x0.5 | hp   |
| Ozone :                       | Stand    | lard   |      |
| Heater :                      | 3kw      |        |      |
| Bottom light :                | 3рс      |        |      |
| Heat preservation foam on hem | TV . DVD | Step   | Cove |
|                               |          |        |      |