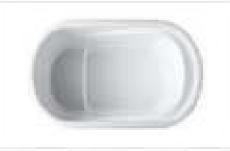

#### MP 099N

Dimension: 5800x2200x1550mm

| Dimension: 5800x2200x.        | 1220111111        |        |       |
|-------------------------------|-------------------|--------|-------|
| Dry weight :                  | 1090              | kg     |       |
| Total jets :                  | 70pc:             | 5      |       |
| Water capacity :              | 9500              | Litres |       |
| Water pump :                  | 3x3h <sub>l</sub> | 0      |       |
| Air pump :                    | 1x0.6             | hp     |       |
| Circulation pump :            | 1x0.7             | 5hp    |       |
| Ozone :                       | Stand             | lard   |       |
| Heater :                      | 3kw               |        |       |
| Bottom light :                | 3рс               |        |       |
| Heat preservation foam on hem | TV . DVD          | Step   | Cover |