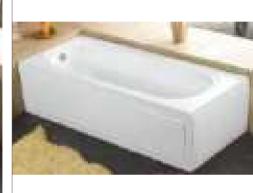

#### MP 082N

Dimension : 4660x2300x1550mm 3980x2300x1550mm

| Dry weight :                  | 800kg    | 9      |      |
|-------------------------------|----------|--------|------|
| Total jets :                  | 53pcs    | 5      |      |
| Water capacity :              | 60001    | itres  |      |
| Water pump :                  | 3x2hr    | )+1x3h | р    |
| Air pump :                    | 1x1hp    | )      |      |
| Circulation pump :            | 1x1hp    | +1x0.5 | hp   |
| Ozone :                       | Stand    | lard   |      |
| Heater :                      | 3kw      |        |      |
| Bottom light :                | 3рс      |        |      |
| Heat preservation foam on hem | TV . DVD | Step   | Cove |
|                               |          |        |      |