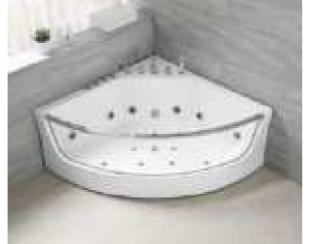

#### MP 082N

Dimension : 4660x2300x1550mm 3980x2300x1550mm

| Dry weight :                  | 800kg    | 9      |      |
|-------------------------------|----------|--------|------|
| Total jets :                  | 53pcs    | 5      |      |
| Water capacity :              | 60001    | itres  |      |
| Water pump :                  | 3x2hr    | )+1x3h | р    |
| Air pump :                    | 1x1hp    | )      |      |
| Circulation pump :            | 1x1hp    | +1x0.5 | hp   |
| Ozone :                       | Stand    | lard   |      |
| Heater :                      | 3kw      |        |      |
| Bottom light :                | 3рс      |        |      |
| Heat preservation foam on hem | TV . DVD | Step   | Cove |
|                               |          |        |      |