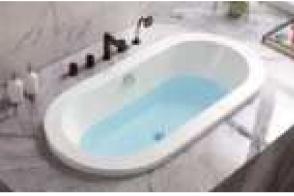

#### MP 099N

Dimension: 5800x2200x1550mm

| Dimension: 5800x2200x.        | 1220111111        |        |       |
|-------------------------------|-------------------|--------|-------|
| Dry weight :                  | 1090              | kg     |       |
| Total jets :                  | 70pc:             | 5      |       |
| Water capacity :              | 9500              | Litres |       |
| Water pump :                  | 3x3h <sub>l</sub> | 0      |       |
| Air pump :                    | 1x0.6             | hp     |       |
| Circulation pump :            | 1x0.7             | 5hp    |       |
| Ozone :                       | Stand             | lard   |       |
| Heater :                      | 3kw               |        |       |
| Bottom light :                | 3рс               |        |       |
| Heat preservation foam on hem | TV . DVD          | Step   | Cover |