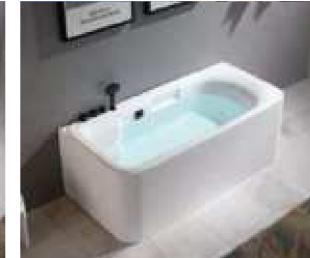

#### MP 082N

Dimension : 4660x2300x1550mm 3980x2300x1550mm

| Dry weight :                  | 800kg    | 9      |      |
|-------------------------------|----------|--------|------|
| Total jets :                  | 53pcs    | 5      |      |
| Water capacity :              | 60001    | itres  |      |
| Water pump :                  | 3x2hr    | )+1x3h | р    |
| Air pump :                    | 1x1hp    | )      |      |
| Circulation pump :            | 1x1hp    | +1x0.5 | hp   |
| Ozone :                       | Stand    | lard   |      |
| Heater :                      | 3kw      |        |      |
| Bottom light :                | 3рс      |        |      |
| Heat preservation foam on hem | TV . DVD | Step   | Cove |
|                               |          |        |      |