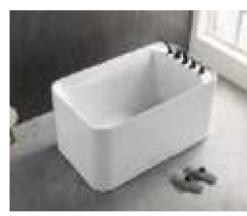

MP 085

Dimension: 2400x2400x900mm

| Dry weight :                  | 428k              | g      |      |
|-------------------------------|-------------------|--------|------|
| Total jets :                  | 89pc:             | S      |      |
| Water capacity :              | 1920              | Litres |      |
| Water pump :                  | 2x3h <sub>l</sub> | р      |      |
| Air pump :                    | 1x1h <sub>l</sub> | р      |      |
| Circulation pump :            | 1x0.5             | hp     |      |
| Ozone :                       | Stand             | dard   |      |
| Heater :                      | 3kw               |        |      |
| Bottom light :                | 1рс               |        |      |
| Heat preservation foam on hem | TV . DVD          | Step   | Cove |