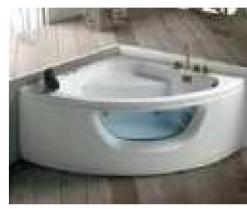

### MP 023N

Dimension: 2250x2150x950mm

| ry weight :                  | 405kg    | 9      |       |
|------------------------------|----------|--------|-------|
| otal jets :                  | 86pcs    | 5      |       |
| later capacity :             | 1280     | Litres |       |
| /ater pump :                 | 2x2hı    | )      |       |
| ir pump :                    | 1x1h     | )      |       |
| irculation pump :            | 1x0.5    | hp     |       |
| zone :                       | Stanc    | lard   |       |
| eater :                      | 3kw      |        |       |
| ottom light :                | 1pc      |        |       |
| eat preservation foam on hem | TV . DVD | Step   | Cover |
|                              |          |        |       |