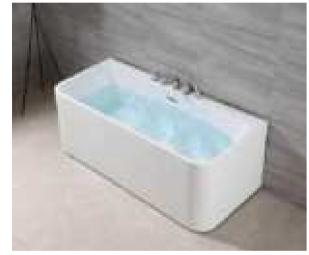

### MP 081 Dimension: 5850v2200v1/30r

| Dimension : 5850x2200x        | 1430mm   |        |         |
|-------------------------------|----------|--------|---------|
| Ory weight :                  | 1080     | kg     |         |
| otal jets :                   | 127p     | cs     |         |
| Vater capacity :              | 8800     | Litres |         |
| Vater pump :                  | 3x2h     | o+2x3h | <u></u> |
| Air pump :                    | 1x1h     | )      |         |
| Circulation pump :            | 1x0.5    | hp+1x1 | hp      |
| Ozone :                       | Stand    | lard   |         |
| leater :                      | 3kw      |        |         |
| Bottom light :                | 3рс      |        |         |
| leat preservation foam on hem | TV . DVD | Step   | Cover   |
|                               |          |        |         |