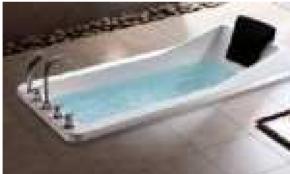

### MP 081 Dimension: 5850v2200v1/30r

| Dimension : 5850x2200x        | 1430mm   |        |         |
|-------------------------------|----------|--------|---------|
| Ory weight :                  | 1080     | kg     |         |
| otal jets :                   | 127p     | cs     |         |
| Vater capacity :              | 8800     | Litres |         |
| Vater pump :                  | 3x2h     | o+2x3h | <u></u> |
| Air pump :                    | 1x1h     | )      |         |
| Circulation pump :            | 1x0.5    | hp+1x1 | hp      |
| Ozone :                       | Stand    | lard   |         |
| leater :                      | 3kw      |        |         |
| Bottom light :                | 3рс      |        |         |
| leat preservation foam on hem | TV . DVD | Step   | Cover   |
|                               |          |        |         |