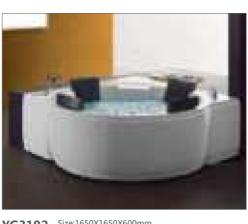

### MP 081 Dimension: 5850v2200v1/30r

| Dimension : 5850x2200x        | 1430mm   |        |         |
|-------------------------------|----------|--------|---------|
| Ory weight :                  | 1080     | kg     |         |
| otal jets :                   | 127p     | cs     |         |
| Vater capacity :              | 8800     | Litres |         |
| Vater pump :                  | 3x2h     | o+2x3h | <u></u> |
| Air pump :                    | 1x1h     | )      |         |
| Circulation pump :            | 1x0.5    | hp+1x1 | hp      |
| Ozone :                       | Stand    | lard   |         |
| leater :                      | 3kw      |        |         |
| Bottom light :                | 3рс      |        |         |
| leat preservation foam on hem | TV . DVD | Step   | Cover   |
|                               |          |        |         |