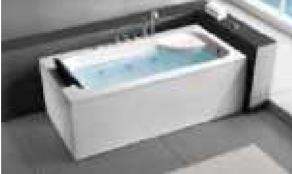

### MP 081 Dimension: 5850v2200v1/30r

| Dimension : 5850x2200x        | 1430mm   |        |         |
|-------------------------------|----------|--------|---------|
| Ory weight :                  | 1080     | kg     |         |
| otal jets :                   | 127p     | cs     |         |
| Vater capacity :              | 8800     | Litres |         |
| Vater pump :                  | 3x2h     | o+2x3h | <u></u> |
| Air pump :                    | 1x1h     | )      |         |
| Circulation pump :            | 1x0.5    | hp+1x1 | hp      |
| Ozone :                       | Stand    | lard   |         |
| leater :                      | 3kw      |        |         |
| Bottom light :                | 3рс      |        |         |
| leat preservation foam on hem | TV . DVD | Step   | Cover   |
|                               |          |        |         |