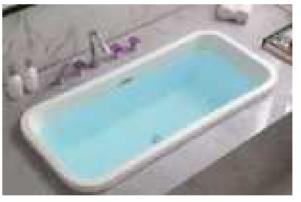

### MP 023N

Dimension: 2250x2150x950mm

| ry weight :                  | 405kg    | 9      |       |
|------------------------------|----------|--------|-------|
| otal jets :                  | 86pcs    | 5      |       |
| later capacity :             | 1280     | Litres |       |
| /ater pump :                 | 2x2hı    | )      |       |
| ir pump :                    | 1x1h     | )      |       |
| irculation pump :            | 1x0.5    | hp     |       |
| zone :                       | Stanc    | lard   |       |
| eater :                      | 3kw      |        |       |
| ottom light :                | 1pc      |        |       |
| eat preservation foam on hem | TV . DVD | Step   | Cover |
|                              |          |        |       |