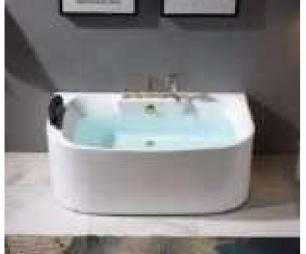

#### MP 099N

Dimension: 5800x2200x1550mm

| Dimension: 5800x2200x.        | 1220111111        |        |       |
|-------------------------------|-------------------|--------|-------|
| Dry weight :                  | 1090              | kg     |       |
| Total jets :                  | 70pc:             | 5      |       |
| Water capacity :              | 9500              | Litres |       |
| Water pump :                  | 3x3h <sub>l</sub> | 0      |       |
| Air pump :                    | 1x0.6             | hp     |       |
| Circulation pump :            | 1x0.7             | 5hp    |       |
| Ozone :                       | Stand             | lard   |       |
| Heater :                      | 3kw               |        |       |
| Bottom light :                | 3рс               |        |       |
| Heat preservation foam on hem | TV . DVD          | Step   | Cover |