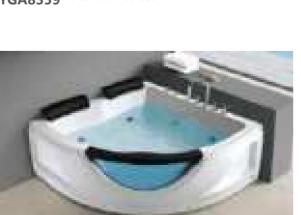

### MP 081 Dimension: 5850v2200v1/30r

| Dimension : 5850x2200x        | 1430mm   |        |         |
|-------------------------------|----------|--------|---------|
| Ory weight :                  | 1080     | kg     |         |
| otal jets :                   | 127p     | cs     |         |
| Vater capacity :              | 8800     | Litres |         |
| Vater pump :                  | 3x2h     | o+2x3h | <u></u> |
| Air pump :                    | 1x1h     | )      |         |
| Circulation pump :            | 1x0.5    | hp+1x1 | hp      |
| Ozone :                       | Stand    | lard   |         |
| leater :                      | 3kw      |        |         |
| Bottom light :                | 3рс      |        |         |
| leat preservation foam on hem | TV . DVD | Step   | Cover   |
|                               |          |        |         |