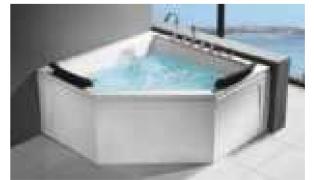

### MP 023N

Dimension: 2250x2150x950mm

| ry weight :                  | 405kg    | 9      |       |
|------------------------------|----------|--------|-------|
| otal jets :                  | 86pcs    | 5      |       |
| later capacity :             | 1280     | Litres |       |
| /ater pump :                 | 2x2hı    | )      |       |
| ir pump :                    | 1x1h     | )      |       |
| irculation pump :            | 1x0.5    | hp     |       |
| zone :                       | Stanc    | lard   |       |
| eater :                      | 3kw      |        |       |
| ottom light :                | 1pc      |        |       |
| eat preservation foam on hem | TV . DVD | Step   | Cover |
|                              |          |        |       |