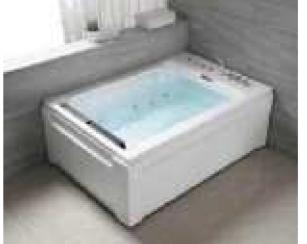

### MP 081 Dimension: 5850v2200v1/30r

| Dimension : 5850x2200x        | 1430mm   |        |         |
|-------------------------------|----------|--------|---------|
| Ory weight :                  | 1080     | kg     |         |
| otal jets :                   | 127p     | cs     |         |
| Vater capacity :              | 8800     | Litres |         |
| Vater pump :                  | 3x2h     | o+2x3h | <u></u> |
| Air pump :                    | 1x1h     | )      |         |
| Circulation pump :            | 1x0.5    | hp+1x1 | hp      |
| Ozone :                       | Stand    | lard   |         |
| leater :                      | 3kw      |        |         |
| Bottom light :                | 3рс      |        |         |
| leat preservation foam on hem | TV . DVD | Step   | Cover   |
|                               |          |        |         |