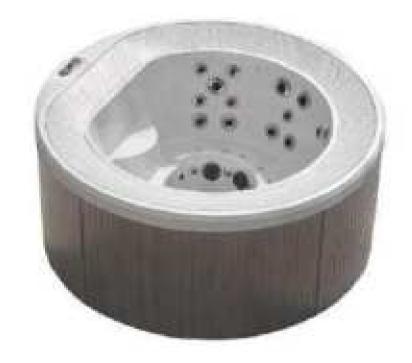

### MP 023N

Dimension: 2250x2150x950mm

| ry weight :                  | 405kg    | 9      |       |
|------------------------------|----------|--------|-------|
| otal jets :                  | 86pcs    | 5      |       |
| later capacity :             | 1280     | Litres |       |
| /ater pump :                 | 2x2hı    | )      |       |
| ir pump :                    | 1x1h     | )      |       |
| irculation pump :            | 1x0.5    | hp     |       |
| zone :                       | Stanc    | lard   |       |
| eater :                      | 3kw      |        |       |
| ottom light :                | 1pc      |        |       |
| eat preservation foam on hem | TV . DVD | Step   | Cover |
|                              |          |        |       |