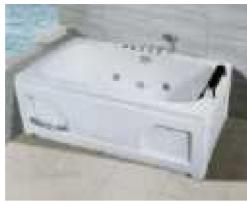

### MP 081 Dimension: 5850v2200v1/30r

| Dimension : 5850x2200x        | 1430mm   |        |         |
|-------------------------------|----------|--------|---------|
| Ory weight :                  | 1080     | kg     |         |
| otal jets :                   | 127p     | cs     |         |
| Vater capacity :              | 8800     | Litres |         |
| Vater pump :                  | 3x2h     | o+2x3h | <u></u> |
| Air pump :                    | 1x1h     | )      |         |
| Circulation pump :            | 1x0.5    | hp+1x1 | hp      |
| Ozone :                       | Stand    | lard   |         |
| leater :                      | 3kw      |        |         |
| Bottom light :                | 3рс      |        |         |
| leat preservation foam on hem | TV . DVD | Step   | Cover   |
|                               |          |        |         |