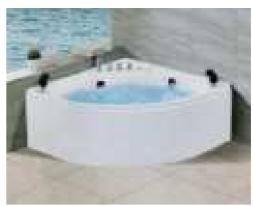

#### MP 082N

Dimension : 4660x2300x1550mm 3980x2300x1550mm

| Dry weight :                  | 800kg    | 9      |      |
|-------------------------------|----------|--------|------|
| Total jets :                  | 53pcs    | 5      |      |
| Water capacity :              | 60001    | itres  |      |
| Water pump :                  | 3x2hr    | )+1x3h | р    |
| Air pump :                    | 1x1hp    | )      |      |
| Circulation pump :            | 1x1hp    | +1x0.5 | hp   |
| Ozone :                       | Stand    | lard   |      |
| Heater :                      | 3kw      |        |      |
| Bottom light :                | 3рс      |        |      |
| Heat preservation foam on hem | TV . DVD | Step   | Cove |
|                               |          |        |      |