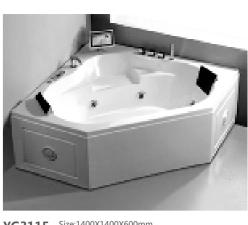

#### MP 099N

Dimension: 5800x2200x1550mm

| Dimension: 5800x2200x.        | 1220111111        |        |       |
|-------------------------------|-------------------|--------|-------|
| Dry weight :                  | 1090              | kg     |       |
| Total jets :                  | 70pc:             | 5      |       |
| Water capacity :              | 9500              | Litres |       |
| Water pump :                  | 3x3h <sub>l</sub> | 0      |       |
| Air pump :                    | 1x0.6             | hp     |       |
| Circulation pump :            | 1x0.7             | 5hp    |       |
| Ozone :                       | Stand             | lard   |       |
| Heater :                      | 3kw               |        |       |
| Bottom light :                | 3рс               |        |       |
| Heat preservation foam on hem | TV . DVD          | Step   | Cover |