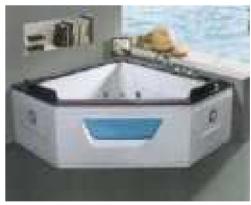

### MP 081 Dimension: 5850v2200v1/30r

| Dimension : 5850x2200x        | 1430mm   |        |         |
|-------------------------------|----------|--------|---------|
| Ory weight :                  | 1080     | kg     |         |
| otal jets :                   | 127p     | cs     |         |
| Vater capacity :              | 8800     | Litres |         |
| Vater pump :                  | 3x2h     | o+2x3h | <u></u> |
| Air pump :                    | 1x1h     | )      |         |
| Circulation pump :            | 1x0.5    | hp+1x1 | hp      |
| Ozone :                       | Stand    | lard   |         |
| leater :                      | 3kw      |        |         |
| Bottom light :                | 3рс      |        |         |
| leat preservation foam on hem | TV . DVD | Step   | Cover   |
|                               |          |        |         |