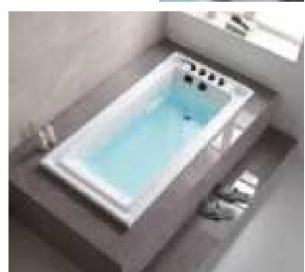

### MP 081 Dimension: 5850v2200v1/30r

| Dimension : 5850x2200x        | 1430mm   |        |         |
|-------------------------------|----------|--------|---------|
| Ory weight :                  | 1080     | kg     |         |
| otal jets :                   | 127p     | cs     |         |
| Vater capacity :              | 8800     | Litres |         |
| Vater pump :                  | 3x2h     | o+2x3h | <u></u> |
| Air pump :                    | 1x1h     | )      |         |
| Circulation pump :            | 1x0.5    | hp+1x1 | hp      |
| Ozone :                       | Stand    | lard   |         |
| leater :                      | 3kw      |        |         |
| Bottom light :                | 3рс      |        |         |
| leat preservation foam on hem | TV . DVD | Step   | Cover   |
|                               |          |        |         |