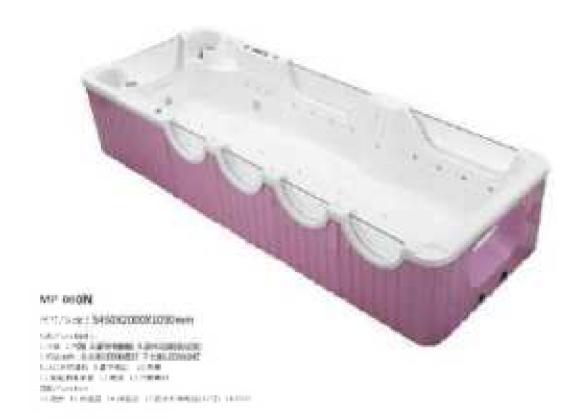

#### MP 082N

Dimension : 4660x2300x1550mm 3980x2300x1550mm

| Dry weight :                  | 800kg    | 9      |      |
|-------------------------------|----------|--------|------|
| Total jets :                  | 53pcs    | 5      |      |
| Water capacity :              | 60001    | itres  |      |
| Water pump :                  | 3x2hr    | )+1x3h | р    |
| Air pump :                    | 1x1hp    | )      |      |
| Circulation pump :            | 1x1hp    | +1x0.5 | hp   |
| Ozone :                       | Stand    | lard   |      |
| Heater :                      | 3kw      |        |      |
| Bottom light :                | 3рс      |        |      |
| Heat preservation foam on hem | TV . DVD | Step   | Cove |
|                               |          |        |      |