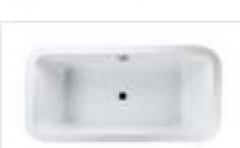

#### MP 099N

Dimension: 5800x2200x1550mm

| Dimension: 5800x2200x.        | 1220111111        |        |       |
|-------------------------------|-------------------|--------|-------|
| Dry weight :                  | 1090              | kg     |       |
| Total jets :                  | 70pc:             | 5      |       |
| Water capacity :              | 9500              | Litres |       |
| Water pump :                  | 3x3h <sub>l</sub> | 0      |       |
| Air pump :                    | 1x0.6             | hp     |       |
| Circulation pump :            | 1x0.7             | 5hp    |       |
| Ozone :                       | Stand             | lard   |       |
| Heater :                      | 3kw               |        |       |
| Bottom light :                | 3рс               |        |       |
| Heat preservation foam on hem | TV . DVD          | Step   | Cover |