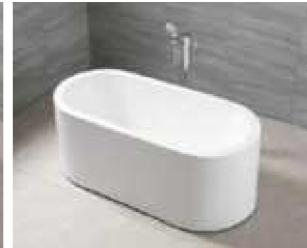

#### MP 082N

Dimension : 4660x2300x1550mm 3980x2300x1550mm

| Dry weight :                  | 800kg    | 9      |      |
|-------------------------------|----------|--------|------|
| Total jets :                  | 53pcs    | 5      |      |
| Water capacity :              | 60001    | itres  |      |
| Water pump :                  | 3x2hr    | )+1x3h | р    |
| Air pump :                    | 1x1hp    | )      |      |
| Circulation pump :            | 1x1hp    | +1x0.5 | hp   |
| Ozone :                       | Stand    | lard   |      |
| Heater :                      | 3kw      |        |      |
| Bottom light :                | 3рс      |        |      |
| Heat preservation foam on hem | TV . DVD | Step   | Cove |
|                               |          |        |      |