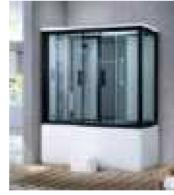

#### MP 082N

Dimension : 4660x2300x1550mm 3980x2300x1550mm

| Dry weight :                  | 800kg    | 9      |      |
|-------------------------------|----------|--------|------|
| Total jets :                  | 53pcs    | 5      |      |
| Water capacity :              | 60001    | itres  |      |
| Water pump :                  | 3x2hr    | )+1x3h | р    |
| Air pump :                    | 1x1hp    | )      |      |
| Circulation pump :            | 1x1hp    | +1x0.5 | hp   |
| Ozone :                       | Stand    | lard   |      |
| Heater :                      | 3kw      |        |      |
| Bottom light :                | 3рс      |        |      |
| Heat preservation foam on hem | TV . DVD | Step   | Cove |
|                               |          |        |      |