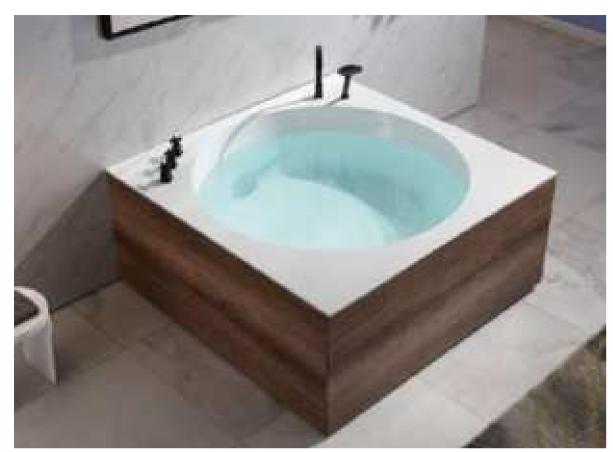

#### MP 029 Dimension : J000x3580x830eves

| Dy weight                      | 20019              |
|--------------------------------|--------------------|
| Floor pre-                     | Aligni             |
| Note capitally                 | 751 144            |
| Water promp                    | 1970.9             |
| da same                        | 2429               |
| Consistent pump :              | lob Per            |
| Corre                          | Marriago           |
| 10.000                         | du .               |
| Auranni light .:               | 191                |
| Hole preservance hapm in here. | TO DARK TIME COVEY |