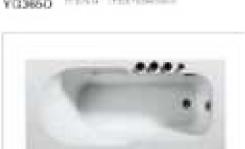

### MP 023N

Dimension: 2250x2150x950mm

| ry weight :                  | 405kg    | 9      |       |
|------------------------------|----------|--------|-------|
| otal jets :                  | 86pcs    | 5      |       |
| later capacity :             | 1280     | Litres |       |
| /ater pump :                 | 2x2hı    | )      |       |
| ir pump :                    | 1x1h     | )      |       |
| irculation pump :            | 1x0.5    | hp     |       |
| zone :                       | Stanc    | lard   |       |
| eater :                      | 3kw      |        |       |
| ottom light :                | 1pc      |        |       |
| eat preservation foam on hem | TV . DVD | Step   | Cover |
|                              |          |        |       |