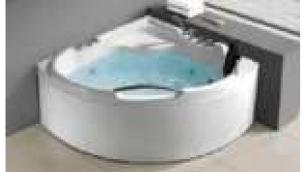

#### MP 082N

Dimension : 4660x2300x1550mm 3980x2300x1550mm

| Dry weight :                  | 800kg    | 9      |      |
|-------------------------------|----------|--------|------|
| Total jets :                  | 53pcs    | 5      |      |
| Water capacity :              | 60001    | itres  |      |
| Water pump :                  | 3x2hr    | )+1x3h | р    |
| Air pump :                    | 1x1hp    | )      |      |
| Circulation pump :            | 1x1hp    | +1x0.5 | hp   |
| Ozone :                       | Stand    | lard   |      |
| Heater :                      | 3kw      |        |      |
| Bottom light :                | 3рс      |        |      |
| Heat preservation foam on hem | TV . DVD | Step   | Cove |
|                               |          |        |      |