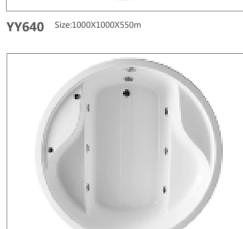

00X1700X460mm 1800X1800X460mm 1900X1900X460mm 2000X2000X460mm

YY633 Size:1200X1200X460mm 1300X1300X460mm 1350X1350X460mm 1410X1410x500mm 1500X1500X460mm 1550X1550X460mm 1800X1800X460mm 1900X1900X460mm

**YG8518B** Size:1800X1800X550mm

**YG8537B** Size:1600X1600X470mm



**YGB5618** Size:1200X1200X460mm 1300X1300X460mm 1350X1350X460mm 1410X1410X500mm 1500X1500X460mm 1550X1550X460mm 1800X1800X460mm 1900X1900X460mm



**YG8519B** Size:1500X1500X520mm



**YY638** Size:1650X1650X470mm



**YY631** Size:1600X1600X540mm



**YY637** Size:1500X1500X500mm



**YG309** Size:1200X1200X460mm 1350X1350X460mm



**YG8538B** Size:1800X1800X500mm



**YG8560** Size:1595X1595X480mm



**YY639** Size:1800X1800X680mm



**YG309** Size:1200X1200X460mm 1350X1350X460mm



**YY636** Size:1400X1400X500mm







**YG357** Size:1700X1700X570mm



**YY635** Size:1200X1200X460mm



**YG388** Size:1800X1800X460mm



**YG712B** Size:1770X1270X480mm



**YG712** Size:1700X1700X540mm



VG338 (Fig. 1) HECCHELLIS YG19 - PTTER LEGGINGSON

YG11 RYCELLUSSERMEN



YG85078 FFFEH LIESCHOOLINE





YG3399T CTTOM DESCRIPTION DESCRIPTION TOWNS TO THE WARRANT TOWNS T





































































ACCOUNT WITHOUT THE LEGISLANDS





















ACCOUNTAGES LIMITATION OF





































































YG27 PESSON INCOMPANIES

YG01 Kt/Sie Umstillersen



YGIRS Figure Marriages

OOSSET TOTAL LINGUISMAN





VG350 ND/km: basemonepasses



VG362 HOUSE DEFENDING



YG369 HESSELFASKISHING



VG339 NIAM LIMITARIA YG339E RCD/Sep Lattice partie