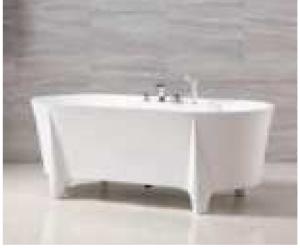

MP 085

Dimension: 2400x2400x900mm

| Dry weight :                  | 428k              | g      |      |
|-------------------------------|-------------------|--------|------|
| Total jets :                  | 89pc:             | S      |      |
| Water capacity :              | 1920              | Litres |      |
| Water pump :                  | 2x3h <sub>l</sub> | р      |      |
| Air pump :                    | 1x1h <sub>l</sub> | р      |      |
| Circulation pump :            | 1x0.5             | hp     |      |
| Ozone :                       | Stand             | dard   |      |
| Heater :                      | 3kw               |        |      |
| Bottom light :                | 1рс               |        |      |
| Heat preservation foam on hem | TV . DVD          | Step   | Cove |