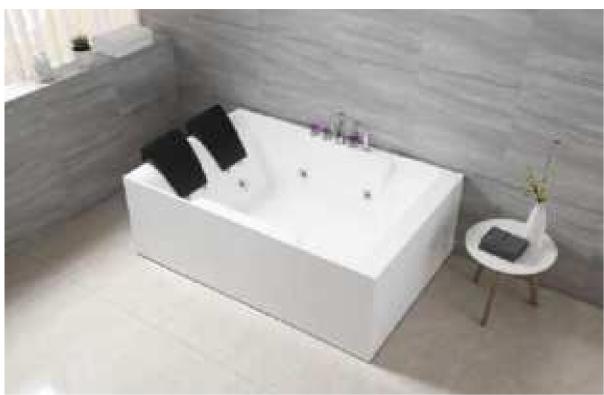

#### MP 082N

Dimension : 4660x2300x1550mm 3980x2300x1550mm

| Dry weight :                  | 800kg    | 9      |      |
|-------------------------------|----------|--------|------|
| Total jets :                  | 53pcs    | 5      |      |
| Water capacity :              | 60001    | itres  |      |
| Water pump :                  | 3x2hr    | )+1x3h | р    |
| Air pump :                    | 1x1hp    | )      |      |
| Circulation pump :            | 1x1hp    | +1x0.5 | hp   |
| Ozone :                       | Stand    | lard   |      |
| Heater :                      | 3kw      |        |      |
| Bottom light :                | 3рс      |        |      |
| Heat preservation foam on hem | TV . DVD | Step   | Cove |
|                               |          |        |      |