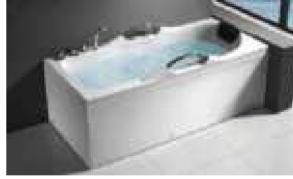

### MP 023N

Dimension: 2250x2150x950mm

| ry weight :                  | 405kg    | 9      |       |
|------------------------------|----------|--------|-------|
| otal jets :                  | 86pcs    | 5      |       |
| later capacity :             | 1280     | Litres |       |
| /ater pump :                 | 2x2hı    | )      |       |
| ir pump :                    | 1x1h     | )      |       |
| irculation pump :            | 1x0.5    | hp     |       |
| zone :                       | Stanc    | lard   |       |
| eater :                      | 3kw      |        |       |
| ottom light :                | 1pc      |        |       |
| eat preservation foam on hem | TV . DVD | Step   | Cover |
|                              |          |        |       |