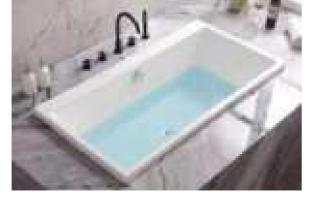

#### MP 099N

Dimension: 5800x2200x1550mm

| Dimension: 5800x2200x.        | 1220111111        |        |       |
|-------------------------------|-------------------|--------|-------|
| Dry weight :                  | 1090              | kg     |       |
| Total jets :                  | 70pc:             | 5      |       |
| Water capacity :              | 9500              | Litres |       |
| Water pump :                  | 3x3h <sub>l</sub> | 0      |       |
| Air pump :                    | 1x0.6             | hp     |       |
| Circulation pump :            | 1x0.7             | 5hp    |       |
| Ozone :                       | Stand             | lard   |       |
| Heater :                      | 3kw               |        |       |
| Bottom light :                | 3рс               |        |       |
| Heat preservation foam on hem | TV . DVD          | Step   | Cover |