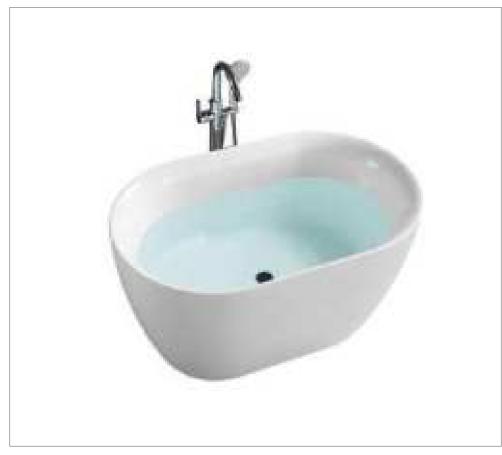

m

**YG6127** Size:1800X900X690mm





YG6137 Size:1500X750X580mm 1600X750X580mm 1600X750X580mm 1600X750X580mm 1700X800X580mm 1700X800X 1500X760X600mm



1500X750X580mm



YG6150 Size:1200X700X580mm 1500X750X580mm 1300X760X580mm 1600X750X580mm 1400X760X580mm 1700X800X580mm



**YG6123** Size:1500X750X580mm 1700X800X580mm

### 浴缸尺寸定制示意图

'★"的产品长宽高尺寸可任意改变

最长尺寸 1700mm 最短尺寸 1600mm danlardardardardardardardardardardard



内缸尺寸:长 1540mm 宽 610mm

此产品模型尺寸:1600x680mm (白色框部分)

有此标示部分可增减尺寸



此产品模型尺寸:1360x1360mm (白色框部分)

有此标示部分可增减尺寸



此产品模型尺寸:1500x1500mm (白色框部分)

有此标示部分可增减尺寸  转角位、切角位、定制











场景一

场景五







场景二















场景四







场景八

### 亚克力浴缸:一对一定制服务









# BATHTUB CUSTOM-MADE SERVICE

- 1、尺寸定制:带"★"的尺寸可以改动
- 2、转角位,切角位,定制
- 3、踏步裙边一体定制
- 4、浴缸上二推门 三推门淋浴房定制
- 5、颜色,配制,功能定制:冲浪、气泡,牛奶浴



**QQ801** Size:1350X760X860mm

**YGA8303** Size:1000X1000X650mm

**YG1805** Size:1100X730X650mm 1200X730X650mm 1300x730X650mm



**QQ803** Size:1300X750X810mm 1400X750X810mm 1500X750X810mm



MG806PL Size:1100X1100X710mm



**QQ802** Size:1200X750X800mm 1400X750X800mm



**QQ805** Size:1190X740X630mm 1390X740X630mm



Size:990X960X690mm QQ809



**YG8557** Size:900X900X615mm



**QQ808** Size:1500X750X560mm



QQ820 Size:1100X680X620mm



Size:1300X690X580mm 1400X690X580mm 1500X690X580mm QQ810



**YG8556** Size:1000X1000X615mm



**YG3607** Size:1300X730X660mm



**YG3361W** Size:1380X700X600mm



**YGN5121** Size:1100x690x600mm 1200x700x600mm 1400x740x600mm





**QQ821** Size:1100X1100X560mm 1210X1210X540mm



**QQ822** Size:1050X1050X720mm



Size:1200X750X660mm 1400X750X660mm 1300X7