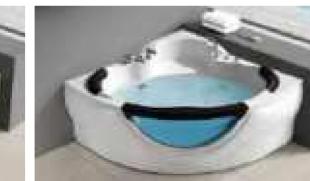

#### MP 099N

Dimension: 5800x2200x1550mm

| Dimension: 5800x2200x.        | 1220111111        |        |       |
|-------------------------------|-------------------|--------|-------|
| Dry weight :                  | 1090              | kg     |       |
| Total jets :                  | 70pc:             | 5      |       |
| Water capacity :              | 9500              | Litres |       |
| Water pump :                  | 3x3h <sub>l</sub> | 0      |       |
| Air pump :                    | 1x0.6             | hp     |       |
| Circulation pump :            | 1x0.7             | 5hp    |       |
| Ozone :                       | Stand             | lard   |       |
| Heater :                      | 3kw               |        |       |
| Bottom light :                | 3рс               |        |       |
| Heat preservation foam on hem | TV . DVD          | Step   | Cover |