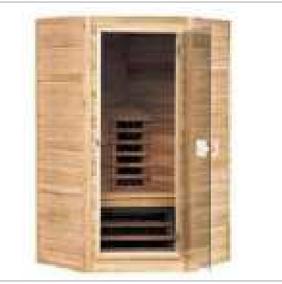

#### MP 029 Dimension : J000x3580x830eves

| Dy weight                      | 20019              |
|--------------------------------|--------------------|
| Floor pre-                     | Aligni             |
| Note capitally                 | 751 144            |
| Water promp                    | 1970.9             |
| da same                        | 2429               |
| Consistent pump :              | lob Per            |
| Corre                          | Marriago           |
| 10.000                         | du .               |
| Auranni light .:               | 191                |
| Hole preservance hapm in here. | TO DARK TIME COVEY |