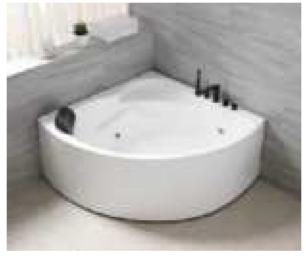

Dimension: 3600x2200x1100mm

| Dimension: 3600x2200x         | TTOOMIN  |        |       |
|-------------------------------|----------|--------|-------|
| Dry weight :                  | 630kg    | g      |       |
| Total jets :                  | 104p     | CS     |       |
| Water capacity :              | 2980     | Litres |       |
| Water pump :                  | 1x3hı    | p+2x2h | р     |
| Air pump :                    | 1x1h     | р      |       |
| Circulation pump :            | 1x0.5    | hp     |       |
| Ozone :                       | Stand    | dard   |       |
| Heater :                      | 3kw      |        |       |
| Bottom light :                | 2рс      |        |       |
| Heat preservation foam on hem | TV . DVD | Step   | Cover |