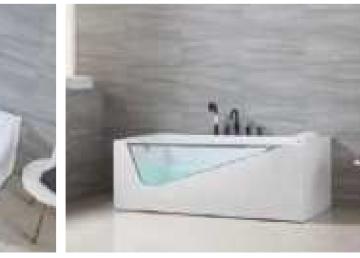

#### MP 079N

Dimension: 2100-2100-830mm

| Ogranige:                   | Althy               |
|-----------------------------|---------------------|
| Total pro-                  | Here                |
| Site carety                 | PRESIDEN            |
| WARE DAY                    | subtray - No. Artis |
| Argory                      | Delite              |
| Circumster pump             | 140.004             |
| Dame.                       | Danted              |
| 100.000                     | No.                 |
| HARDY RIPS                  | 330                 |
| that programme have an have | TO THE DAME CHAP    |