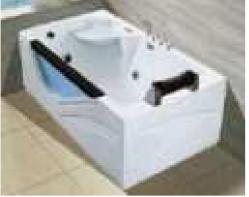

### MP 023N

Dimension: 2250x2150x950mm

| ry weight :                  | 405kg    | 9      |       |
|------------------------------|----------|--------|-------|
| otal jets :                  | 86pcs    | 5      |       |
| later capacity :             | 1280     | Litres |       |
| /ater pump :                 | 2x2hı    | )      |       |
| ir pump :                    | 1x1h     | )      |       |
| irculation pump :            | 1x0.5    | hp     |       |
| zone :                       | Stanc    | lard   |       |
| eater :                      | 3kw      |        |       |
| ottom light :                | 1pc      |        |       |
| eat preservation foam on hem | TV . DVD | Step   | Cover |
|                              |          |        |       |