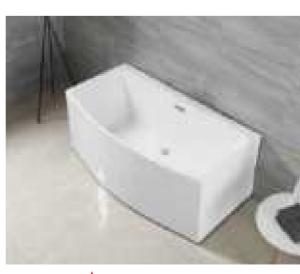

#### MP 082N

Dimension : 4660x2300x1550mm 3980x2300x1550mm

| Dry weight :                  | 800kg    | 9      |      |
|-------------------------------|----------|--------|------|
| Total jets :                  | 53pcs    | 5      |      |
| Water capacity :              | 60001    | itres  |      |
| Water pump :                  | 3x2hr    | )+1x3h | р    |
| Air pump :                    | 1x1hp    | )      |      |
| Circulation pump :            | 1x1hp    | +1x0.5 | hp   |
| Ozone :                       | Stand    | lard   |      |
| Heater :                      | 3kw      |        |      |
| Bottom light :                | 3рс      |        |      |
| Heat preservation foam on hem | TV . DVD | Step   | Cove |
|                               |          |        |      |