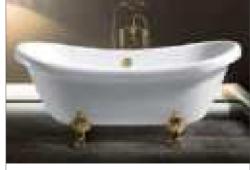

MP 085

Dimension: 2400x2400x900mm

| Dry weight :                  | 428k              | g      |      |
|-------------------------------|-------------------|--------|------|
| Total jets :                  | 89pc:             | S      |      |
| Water capacity :              | 1920              | Litres |      |
| Water pump :                  | 2x3h <sub>l</sub> | р      |      |
| Air pump :                    | 1x1h <sub>l</sub> | р      |      |
| Circulation pump :            | 1x0.5             | hp     |      |
| Ozone :                       | Stand             | dard   |      |
| Heater :                      | 3kw               |        |      |
| Bottom light :                | 1рс               |        |      |
| Heat preservation foam on hem | TV . DVD          | Step   | Cove |