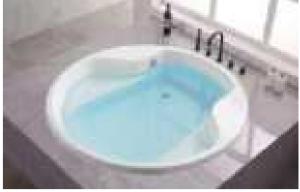

### MP 081 Dimension: 5850v2200v1/30r

| Dimension : 5850x2200x        | 1430mm   |        |         |
|-------------------------------|----------|--------|---------|
| Ory weight :                  | 1080     | kg     |         |
| otal jets :                   | 127p     | cs     |         |
| Vater capacity :              | 8800     | Litres |         |
| Vater pump :                  | 3x2h     | o+2x3h | <u></u> |
| Air pump :                    | 1x1h     | )      |         |
| Circulation pump :            | 1x0.5    | hp+1x1 | hp      |
| Ozone :                       | Stand    | lard   |         |
| leater :                      | 3kw      |        |         |
| Bottom light :                | 3рс      |        |         |
| leat preservation foam on hem | TV . DVD | Step   | Cover   |
|                               |          |        |         |