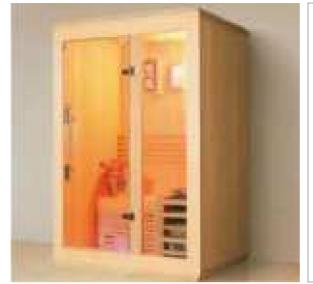

#### MP 079N

Dimension: 2100-2100-830mm

| Ogranige:                   | Althy               |
|-----------------------------|---------------------|
| Total pro-                  | Here                |
| Site carety                 | PRESIDEN            |
| WARE DAY                    | subtray - No. Artis |
| Argory                      | Delite              |
| Circumster pump             | 140.004             |
| Dame.                       | Danted              |
| 100.000                     | No.                 |
| HARDY RIPS                  | 330                 |
| that programme have an have | TO THE DAME CHAP    |