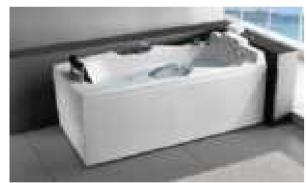

### MP 081 Dimension: 5850v2200v1/30r

| Dimension : 5850x2200x        | 1430mm   |        |         |
|-------------------------------|----------|--------|---------|
| Ory weight :                  | 1080     | kg     |         |
| otal jets :                   | 127p     | cs     |         |
| Vater capacity :              | 8800     | Litres |         |
| Vater pump :                  | 3x2h     | o+2x3h | <u></u> |
| Air pump :                    | 1x1h     | )      |         |
| Circulation pump :            | 1x0.5    | hp+1x1 | hp      |
| Ozone :                       | Stand    | lard   |         |
| leater :                      | 3kw      |        |         |
| Bottom light :                | 3рс      |        |         |
| leat preservation foam on hem | TV . DVD | Step   | Cover   |
|                               |          |        |         |