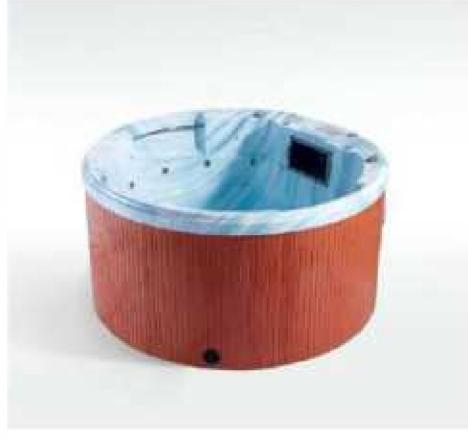

MP 085

Dimension: 2400x2400x900mm

| Dry weight :                  | 428k              | g      |      |
|-------------------------------|-------------------|--------|------|
| Total jets :                  | 89pc:             | S      |      |
| Water capacity :              | 1920              | Litres |      |
| Water pump :                  | 2x3h <sub>l</sub> | р      |      |
| Air pump :                    | 1x1h <sub>l</sub> | р      |      |
| Circulation pump :            | 1x0.5             | hp     |      |
| Ozone :                       | Stand             | dard   |      |
| Heater :                      | 3kw               |        |      |
| Bottom light :                | 1рс               |        |      |
| Heat preservation foam on hem | TV . DVD          | Step   | Cove |