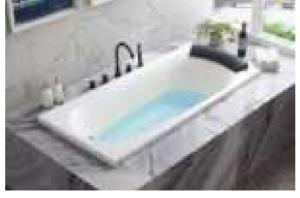

### MP 023N

Dimension: 2250x2150x950mm

| ry weight :                  | 405kg    | 9      |       |
|------------------------------|----------|--------|-------|
| otal jets :                  | 86pcs    | 5      |       |
| later capacity :             | 1280     | Litres |       |
| /ater pump :                 | 2x2hı    | )      |       |
| ir pump :                    | 1x1h     | )      |       |
| irculation pump :            | 1x0.5    | hp     |       |
| zone :                       | Stanc    | lard   |       |
| eater :                      | 3kw      |        |       |
| ottom light :                | 1pc      |        |       |
| eat preservation foam on hem | TV . DVD | Step   | Cover |
|                              |          |        |       |