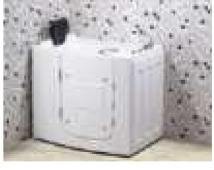

#### MP 099N

Dimension: 5800x2200x1550mm

| Dimension: 5800x2200x.        | 1220111111        |        |       |
|-------------------------------|-------------------|--------|-------|
| Dry weight :                  | 1090              | kg     |       |
| Total jets :                  | 70pc:             | 5      |       |
| Water capacity :              | 9500              | Litres |       |
| Water pump :                  | 3x3h <sub>l</sub> | 0      |       |
| Air pump :                    | 1x0.6             | hp     |       |
| Circulation pump :            | 1x0.7             | 5hp    |       |
| Ozone :                       | Stand             | lard   |       |
| Heater :                      | 3kw               |        |       |
| Bottom light :                | 3рс               |        |       |
| Heat preservation foam on hem | TV . DVD          | Step   | Cover |