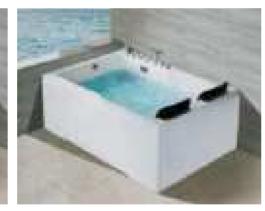

### MP 023N

Dimension: 2250x2150x950mm

| ry weight :                  | 405kg    | 9      |       |
|------------------------------|----------|--------|-------|
| otal jets :                  | 86pcs    | 5      |       |
| later capacity :             | 1280     | Litres |       |
| /ater pump :                 | 2x2hı    | )      |       |
| ir pump :                    | 1x1h     | )      |       |
| irculation pump :            | 1x0.5    | hp     |       |
| zone :                       | Stanc    | lard   |       |
| eater :                      | 3kw      |        |       |
| ottom light :                | 1pc      |        |       |
| eat preservation foam on hem | TV . DVD | Step   | Cover |
|                              |          |        |       |