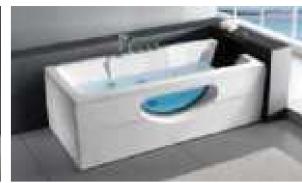

### MP 023N

Dimension: 2250x2150x950mm

| ry weight :                  | 405kg    | 9      |       |
|------------------------------|----------|--------|-------|
| otal jets :                  | 86pcs    | 5      |       |
| later capacity :             | 1280     | Litres |       |
| /ater pump :                 | 2x2hı    | )      |       |
| ir pump :                    | 1x1h     | )      |       |
| irculation pump :            | 1x0.5    | hp     |       |
| zone :                       | Stanc    | lard   |       |
| eater :                      | 3kw      |        |       |
| ottom light :                | 1pc      |        |       |
| eat preservation foam on hem | TV . DVD | Step   | Cover |
|                              |          |        |       |