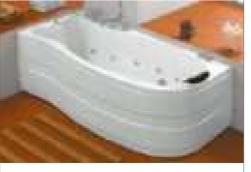

### MP 023N

Dimension: 2250x2150x950mm

| ry weight :                  | 405kg    | 9      |       |
|------------------------------|----------|--------|-------|
| otal jets :                  | 86pcs    | 5      |       |
| later capacity :             | 1280     | Litres |       |
| /ater pump :                 | 2x2hı    | )      |       |
| ir pump :                    | 1x1h     | )      |       |
| irculation pump :            | 1x0.5    | hp     |       |
| zone :                       | Stanc    | lard   |       |
| eater :                      | 3kw      |        |       |
| ottom light :                | 1pc      |        |       |
| eat preservation foam on hem | TV . DVD | Step   | Cover |
|                              |          |        |       |