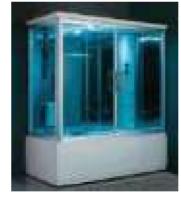

#### MP 099N

Dimension: 5800x2200x1550mm

| Dimension: 5800x2200x.        | 1220111111        |        |       |
|-------------------------------|-------------------|--------|-------|
| Dry weight :                  | 1090              | kg     |       |
| Total jets :                  | 70pc:             | 5      |       |
| Water capacity :              | 9500              | Litres |       |
| Water pump :                  | 3x3h <sub>l</sub> | 0      |       |
| Air pump :                    | 1x0.6             | hp     |       |
| Circulation pump :            | 1x0.7             | 5hp    |       |
| Ozone :                       | Stand             | lard   |       |
| Heater :                      | 3kw               |        |       |
| Bottom light :                | 3рс               |        |       |
| Heat preservation foam on hem | TV . DVD          | Step   | Cover |