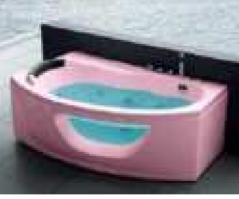

#### MP 099N

Dimension: 5800x2200x1550mm

| Dimension: 5800x2200x.        | 1220111111        |        |       |
|-------------------------------|-------------------|--------|-------|
| Dry weight :                  | 1090              | kg     |       |
| Total jets :                  | 70pc:             | 5      |       |
| Water capacity :              | 9500              | Litres |       |
| Water pump :                  | 3x3h <sub>l</sub> | 0      |       |
| Air pump :                    | 1x0.6             | hp     |       |
| Circulation pump :            | 1x0.7             | 5hp    |       |
| Ozone :                       | Stand             | lard   |       |
| Heater :                      | 3kw               |        |       |
| Bottom light :                | 3рс               |        |       |
| Heat preservation foam on hem | TV . DVD          | Step   | Cover |