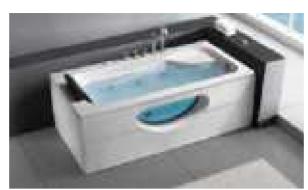

#### MP 082N

Dimension : 4660x2300x1550mm 3980x2300x1550mm

| Dry weight :                  | 800kg    | 9      |      |
|-------------------------------|----------|--------|------|
| Total jets :                  | 53pcs    | 5      |      |
| Water capacity :              | 60001    | itres  |      |
| Water pump :                  | 3x2hr    | )+1x3h | р    |
| Air pump :                    | 1x1hp    | )      |      |
| Circulation pump :            | 1x1hp    | +1x0.5 | hp   |
| Ozone :                       | Stand    | lard   |      |
| Heater :                      | 3kw      |        |      |
| Bottom light :                | 3рс      |        |      |
| Heat preservation foam on hem | TV . DVD | Step   | Cove |
|                               |          |        |      |