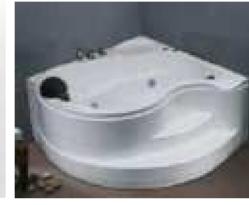

### MP 081 Dimension: 5850v2200v1/30r

| Dimension : 5850x2200x        | 1430mm   |        |         |
|-------------------------------|----------|--------|---------|
| Ory weight :                  | 1080     | kg     |         |
| otal jets :                   | 127p     | cs     |         |
| Vater capacity :              | 8800     | Litres |         |
| Vater pump :                  | 3x2h     | o+2x3h | <u></u> |
| Air pump :                    | 1x1h     | )      |         |
| Circulation pump :            | 1x0.5    | hp+1x1 | hp      |
| Ozone :                       | Stand    | lard   |         |
| leater :                      | 3kw      |        |         |
| Bottom light :                | 3рс      |        |         |
| leat preservation foam on hem | TV . DVD | Step   | Cover   |
|                               |          |        |         |