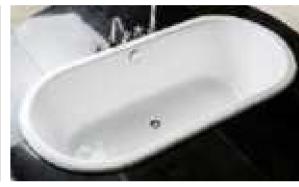

#### MP 029 Dimension : J000x3580x830eves

| Dy weight                      | 20019              |
|--------------------------------|--------------------|
| Floor pre-                     | Aligni             |
| Note capitally                 | 751 144            |
| Water promp                    | 1970.9             |
| da same                        | 2429               |
| Consistent pump :              | lob Per            |
| Corre                          | Marriago           |
| 10.000                         | du .               |
| Auranni light .:               | 191                |
| Hole preservance hapm in here. | TO DARK TIME COVEY |