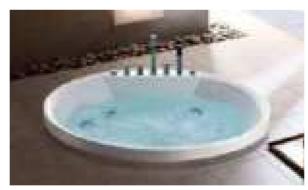

### MP 023N

Dimension: 2250x2150x950mm

| ry weight :                  | 405kg    | 9      |       |
|------------------------------|----------|--------|-------|
| otal jets :                  | 86pcs    | 5      |       |
| later capacity :             | 1280     | Litres |       |
| /ater pump :                 | 2x2hı    | )      |       |
| ir pump :                    | 1x1h     | )      |       |
| irculation pump :            | 1x0.5    | hp     |       |
| zone :                       | Stanc    | lard   |       |
| eater :                      | 3kw      |        |       |
| ottom light :                | 1pc      |        |       |
| eat preservation foam on hem | TV . DVD | Step   | Cover |
|                              |          |        |       |