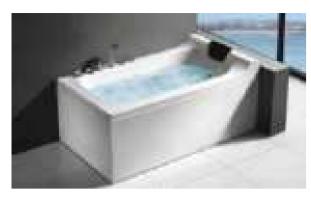

Dimension: 3600x2200x1100mm

| Dimension: 3600x2200x         | TTOOMIN  |        |       |
|-------------------------------|----------|--------|-------|
| Dry weight :                  | 630kg    | g      |       |
| Total jets :                  | 104p     | CS     |       |
| Water capacity :              | 2980     | Litres |       |
| Water pump :                  | 1x3hı    | p+2x2h | р     |
| Air pump :                    | 1x1h     | р      |       |
| Circulation pump :            | 1x0.5    | hp     |       |
| Ozone :                       | Stand    | dard   |       |
| Heater :                      | 3kw      |        |       |
| Bottom light :                | 2рс      |        |       |
| Heat preservation foam on hem | TV . DVD | Step   | Cover |