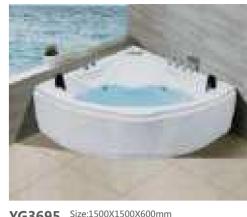

#### MP 099N

Dimension: 5800x2200x1550mm

| Dimension: 5800x2200x.        | 1220111111        |        |       |
|-------------------------------|-------------------|--------|-------|
| Dry weight :                  | 1090              | kg     |       |
| Total jets :                  | 70pc:             | 5      |       |
| Water capacity :              | 9500              | Litres |       |
| Water pump :                  | 3x3h <sub>l</sub> | 0      |       |
| Air pump :                    | 1x0.6             | hp     |       |
| Circulation pump :            | 1x0.7             | 5hp    |       |
| Ozone :                       | Stand             | lard   |       |
| Heater :                      | 3kw               |        |       |
| Bottom light :                | 3рс               |        |       |
| Heat preservation foam on hem | TV . DVD          | Step   | Cover |