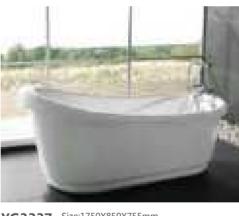

### MP 081 Dimension: 5850v2200v1/30r

| Dimension : 5850x2200x        | 1430mm   |        |         |
|-------------------------------|----------|--------|---------|
| Ory weight :                  | 1080     | kg     |         |
| otal jets :                   | 127p     | cs     |         |
| Vater capacity :              | 8800     | Litres |         |
| Vater pump :                  | 3x2h     | o+2x3h | <u></u> |
| Air pump :                    | 1x1h     | )      |         |
| Circulation pump :            | 1x0.5    | hp+1x1 | hp      |
| Ozone :                       | Stand    | lard   |         |
| leater :                      | 3kw      |        |         |
| Bottom light :                | 3рс      |        |         |
| leat preservation foam on hem | TV . DVD | Step   | Cover   |
|                               |          |        |         |