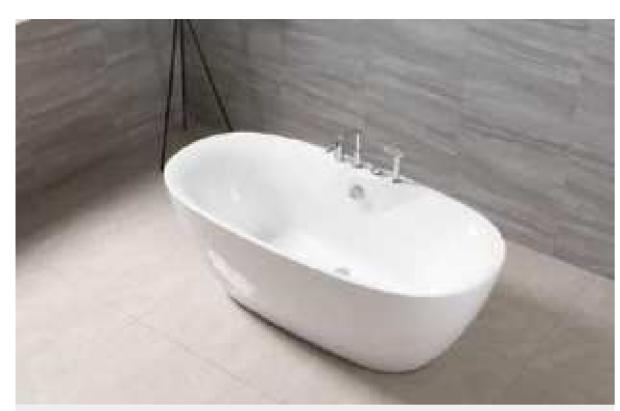

#### MP 099N

Dimension: 5800x2200x1550mm

| Dimension: 5800x2200x.        | 1220111111        |        |       |
|-------------------------------|-------------------|--------|-------|
| Dry weight :                  | 1090              | kg     |       |
| Total jets :                  | 70pc:             | 5      |       |
| Water capacity :              | 9500              | Litres |       |
| Water pump :                  | 3x3h <sub>l</sub> | 0      |       |
| Air pump :                    | 1x0.6             | hp     |       |
| Circulation pump :            | 1x0.7             | 5hp    |       |
| Ozone :                       | Stand             | lard   |       |
| Heater :                      | 3kw               |        |       |
| Bottom light :                | 3рс               |        |       |
| Heat preservation foam on hem | TV . DVD          | Step   | Cover |