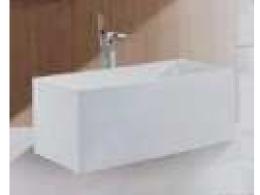

### MP 081 Dimension: 5850v2200v1/30r

| Dimension : 5850x2200x        | 1430mm   |        |         |
|-------------------------------|----------|--------|---------|
| Ory weight :                  | 1080     | kg     |         |
| otal jets :                   | 127p     | cs     |         |
| Vater capacity :              | 8800     | Litres |         |
| Vater pump :                  | 3x2h     | o+2x3h | <u></u> |
| Air pump :                    | 1x1h     | )      |         |
| Circulation pump :            | 1x0.5    | hp+1x1 | hp      |
| Ozone :                       | Stand    | lard   |         |
| leater :                      | 3kw      |        |         |
| Bottom light :                | 3рс      |        |         |
| leat preservation foam on hem | TV . DVD | Step   | Cover   |
|                               |          |        |         |