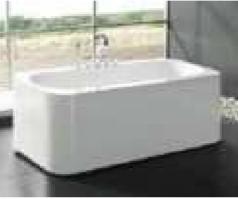

### MP 081 Dimension: 5850v2200v1/30r

| Dimension : 5850x2200x        | 1430mm   |        |         |
|-------------------------------|----------|--------|---------|
| Ory weight :                  | 1080     | kg     |         |
| otal jets :                   | 127p     | cs     |         |
| Vater capacity :              | 8800     | Litres |         |
| Vater pump :                  | 3x2h     | o+2x3h | <u></u> |
| Air pump :                    | 1x1h     | )      |         |
| Circulation pump :            | 1x0.5    | hp+1x1 | hp      |
| Ozone :                       | Stand    | lard   |         |
| leater :                      | 3kw      |        |         |
| Bottom light :                | 3рс      |        |         |
| leat preservation foam on hem | TV . DVD | Step   | Cover   |
|                               |          |        |         |