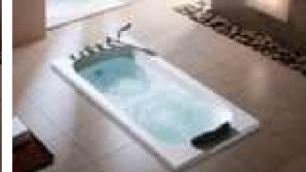

#### MP 082N

Dimension : 4660x2300x1550mm 3980x2300x1550mm

| Dry weight :                  | 800kg    | 9      |      |
|-------------------------------|----------|--------|------|
| Total jets :                  | 53pcs    | 5      |      |
| Water capacity :              | 60001    | itres  |      |
| Water pump :                  | 3x2hr    | )+1x3h | р    |
| Air pump :                    | 1x1hp    | )      |      |
| Circulation pump :            | 1x1hp    | +1x0.5 | hp   |
| Ozone :                       | Stand    | lard   |      |
| Heater :                      | 3kw      |        |      |
| Bottom light :                | 3рс      |        |      |
| Heat preservation foam on hem | TV . DVD | Step   | Cove |
|                               |          |        |      |