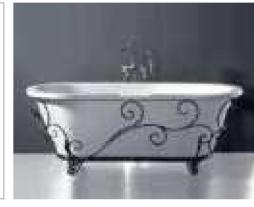

#### MP 082N

Dimension : 4660x2300x1550mm 3980x2300x1550mm

| Dry weight :                  | 800kg    | 9      |      |
|-------------------------------|----------|--------|------|
| Total jets :                  | 53pcs    | 5      |      |
| Water capacity :              | 60001    | itres  |      |
| Water pump :                  | 3x2hr    | )+1x3h | р    |
| Air pump :                    | 1x1hp    | )      |      |
| Circulation pump :            | 1x1hp    | +1x0.5 | hp   |
| Ozone :                       | Stand    | lard   |      |
| Heater :                      | 3kw      |        |      |
| Bottom light :                | 3рс      |        |      |
| Heat preservation foam on hem | TV . DVD | Step   | Cove |
|                               |          |        |      |