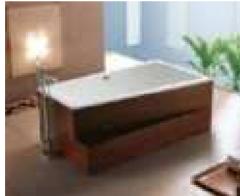

### MP 081 Dimension: 5850v2200v1/30r

| Dimension : 5850x2200x        | 1430mm   |        |         |
|-------------------------------|----------|--------|---------|
| Ory weight :                  | 1080     | kg     |         |
| otal jets :                   | 127p     | cs     |         |
| Vater capacity :              | 8800     | Litres |         |
| Vater pump :                  | 3x2h     | o+2x3h | <u></u> |
| Air pump :                    | 1x1h     | )      |         |
| Circulation pump :            | 1x0.5    | hp+1x1 | hp      |
| Ozone :                       | Stand    | lard   |         |
| leater :                      | 3kw      |        |         |
| Bottom light :                | 3рс      |        |         |
| leat preservation foam on hem | TV . DVD | Step   | Cover   |
|                               |          |        |         |