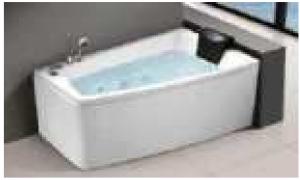

#### MP 099N

Dimension: 5800x2200x1550mm

| Dimension: 5800x2200x.        | 1220111111        |        |       |
|-------------------------------|-------------------|--------|-------|
| Dry weight :                  | 1090              | kg     |       |
| Total jets :                  | 70pc:             | 5      |       |
| Water capacity :              | 9500              | Litres |       |
| Water pump :                  | 3x3h <sub>l</sub> | 0      |       |
| Air pump :                    | 1x0.6             | hp     |       |
| Circulation pump :            | 1x0.7             | 5hp    |       |
| Ozone :                       | Stand             | lard   |       |
| Heater :                      | 3kw               |        |       |
| Bottom light :                | 3рс               |        |       |
| Heat preservation foam on hem | TV . DVD          | Step   | Cover |