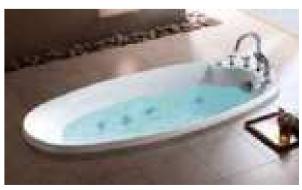

#### MP 082N

Dimension : 4660x2300x1550mm 3980x2300x1550mm

| Dry weight :                  | 800kg    | 9      |      |
|-------------------------------|----------|--------|------|
| Total jets :                  | 53pcs    | 5      |      |
| Water capacity :              | 60001    | itres  |      |
| Water pump :                  | 3x2hr    | )+1x3h | р    |
| Air pump :                    | 1x1hp    | )      |      |
| Circulation pump :            | 1x1hp    | +1x0.5 | hp   |
| Ozone :                       | Stand    | lard   |      |
| Heater :                      | 3kw      |        |      |
| Bottom light :                | 3рс      |        |      |
| Heat preservation foam on hem | TV . DVD | Step   | Cove |
|                               |          |        |      |