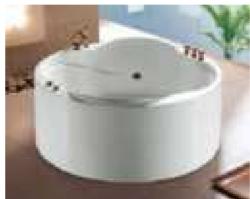

### MP 023N

Dimension: 2250x2150x950mm

| ry weight :                  | 405kg    | 9      |       |
|------------------------------|----------|--------|-------|
| otal jets :                  | 86pcs    | 5      |       |
| later capacity :             | 1280     | Litres |       |
| /ater pump :                 | 2x2hı    | )      |       |
| ir pump :                    | 1x1h     | )      |       |
| irculation pump :            | 1x0.5    | hp     |       |
| zone :                       | Stanc    | lard   |       |
| eater :                      | 3kw      |        |       |
| ottom light :                | 1pc      |        |       |
| eat preservation foam on hem | TV . DVD | Step   | Cover |
|                              |          |        |       |