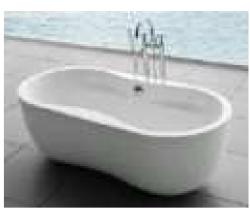

### MP 081 Dimension: 5850v2200v1/30r

| Dimension : 5850x2200x        | 1430mm   |        |         |
|-------------------------------|----------|--------|---------|
| Ory weight :                  | 1080     | kg     |         |
| otal jets :                   | 127p     | cs     |         |
| Vater capacity :              | 8800     | Litres |         |
| Vater pump :                  | 3x2h     | o+2x3h | <u></u> |
| Air pump :                    | 1x1h     | )      |         |
| Circulation pump :            | 1x0.5    | hp+1x1 | hp      |
| Ozone :                       | Stand    | lard   |         |
| leater :                      | 3kw      |        |         |
| Bottom light :                | 3рс      |        |         |
| leat preservation foam on hem | TV . DVD | Step   | Cover   |
|                               |          |        |         |