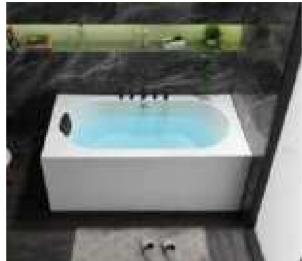

#### MP 082N

Dimension : 4660x2300x1550mm 3980x2300x1550mm

| Dry weight :                  | 800kg    | 9      |      |
|-------------------------------|----------|--------|------|
| Total jets :                  | 53pcs    | 5      |      |
| Water capacity :              | 60001    | itres  |      |
| Water pump :                  | 3x2hr    | )+1x3h | р    |
| Air pump :                    | 1x1hp    | )      |      |
| Circulation pump :            | 1x1hp    | +1x0.5 | hp   |
| Ozone :                       | Stand    | lard   |      |
| Heater :                      | 3kw      |        |      |
| Bottom light :                | 3рс      |        |      |
| Heat preservation foam on hem | TV . DVD | Step   | Cove |
|                               |          |        |      |