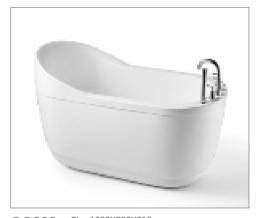

### MP 081 Dimension: 5850v2200v1/30r

| Dimension : 5850x2200x        | 1430mm   |        |         |
|-------------------------------|----------|--------|---------|
| Ory weight :                  | 1080     | kg     |         |
| otal jets :                   | 127p     | cs     |         |
| Vater capacity :              | 8800     | Litres |         |
| Vater pump :                  | 3x2h     | o+2x3h | <u></u> |
| Air pump :                    | 1x1h     | )      |         |
| Circulation pump :            | 1x0.5    | hp+1x1 | hp      |
| Ozone :                       | Stand    | lard   |         |
| leater :                      | 3kw      |        |         |
| Bottom light :                | 3рс      |        |         |
| leat preservation foam on hem | TV . DVD | Step   | Cover   |
|                               |          |        |         |