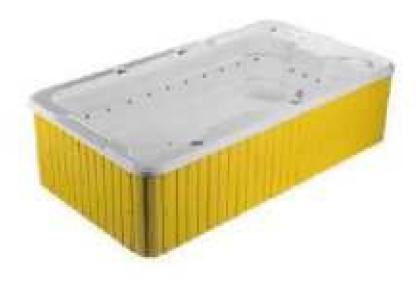

### MP 081 Dimension: 5850v2200v1/30r

| Dimension : 5850x2200x        | 1430mm   |        |         |
|-------------------------------|----------|--------|---------|
| Ory weight :                  | 1080     | kg     |         |
| otal jets :                   | 127p     | cs     |         |
| Vater capacity :              | 8800     | Litres |         |
| Vater pump :                  | 3x2h     | o+2x3h | <u></u> |
| Air pump :                    | 1x1h     | )      |         |
| Circulation pump :            | 1x0.5    | hp+1x1 | hp      |
| Ozone :                       | Stand    | lard   |         |
| leater :                      | 3kw      |        |         |
| Bottom light :                | 3рс      |        |         |
| leat preservation foam on hem | TV . DVD | Step   | Cover   |
|                               |          |        |         |