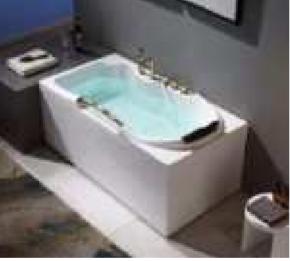

#### MP 099N

Dimension: 5800x2200x1550mm

| Dimension: 5800x2200x.        | 1220111111        |        |       |
|-------------------------------|-------------------|--------|-------|
| Dry weight :                  | 1090              | kg     |       |
| Total jets :                  | 70pc:             | 5      |       |
| Water capacity :              | 9500              | Litres |       |
| Water pump :                  | 3x3h <sub>l</sub> | 0      |       |
| Air pump :                    | 1x0.6             | hp     |       |
| Circulation pump :            | 1x0.7             | 5hp    |       |
| Ozone :                       | Stand             | lard   |       |
| Heater :                      | 3kw               |        |       |
| Bottom light :                | 3рс               |        |       |
| Heat preservation foam on hem | TV . DVD          | Step   | Cover |