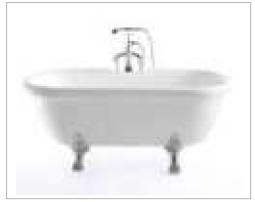

### MP 081 Dimension: 5850v2200v1/30r

| Dimension : 5850x2200x        | 1430mm   |        |         |
|-------------------------------|----------|--------|---------|
| Ory weight :                  | 1080     | kg     |         |
| otal jets :                   | 127p     | cs     |         |
| Vater capacity :              | 8800     | Litres |         |
| Vater pump :                  | 3x2h     | o+2x3h | <u></u> |
| Air pump :                    | 1x1h     | )      |         |
| Circulation pump :            | 1x0.5    | hp+1x1 | hp      |
| Ozone :                       | Stand    | lard   |         |
| leater :                      | 3kw      |        |         |
| Bottom light :                | 3рс      |        |         |
| leat preservation foam on hem | TV . DVD | Step   | Cover   |
|                               |          |        |         |