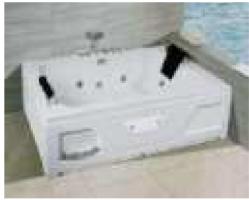

#### MP 099N

Dimension: 5800x2200x1550mm

| Dimension: 5800x2200x.        | 1220111111        |        |       |
|-------------------------------|-------------------|--------|-------|
| Dry weight :                  | 1090              | kg     |       |
| Total jets :                  | 70pc:             | 5      |       |
| Water capacity :              | 9500              | Litres |       |
| Water pump :                  | 3x3h <sub>l</sub> | 0      |       |
| Air pump :                    | 1x0.6             | hp     |       |
| Circulation pump :            | 1x0.7             | 5hp    |       |
| Ozone :                       | Stand             | lard   |       |
| Heater :                      | 3kw               |        |       |
| Bottom light :                | 3рс               |        |       |
| Heat preservation foam on hem | TV . DVD          | Step   | Cover |