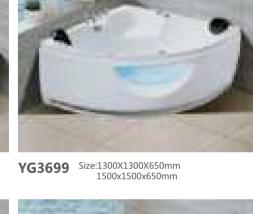

### MP 081 Dimension: 5850v2200v1/30r

| Dimension : 5850x2200x        | 1430mm   |        |         |
|-------------------------------|----------|--------|---------|
| Ory weight :                  | 1080     | kg     |         |
| otal jets :                   | 127p     | cs     |         |
| Vater capacity :              | 8800     | Litres |         |
| Vater pump :                  | 3x2h     | o+2x3h | <u></u> |
| Air pump :                    | 1x1h     | )      |         |
| Circulation pump :            | 1x0.5    | hp+1x1 | hp      |
| Ozone :                       | Stand    | lard   |         |
| leater :                      | 3kw      |        |         |
| Bottom light :                | 3рс      |        |         |
| leat preservation foam on hem | TV . DVD | Step   | Cover   |
|                               |          |        |         |