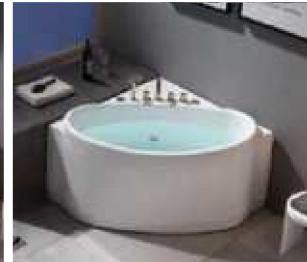

### MP 081 Dimension: 5850v2200v1/30r

| Dimension : 5850x2200x        | 1430mm   |        |         |
|-------------------------------|----------|--------|---------|
| Ory weight :                  | 1080     | kg     |         |
| otal jets :                   | 127p     | cs     |         |
| Vater capacity :              | 8800     | Litres |         |
| Vater pump :                  | 3x2h     | o+2x3h | <u></u> |
| Air pump :                    | 1x1h     | )      |         |
| Circulation pump :            | 1x0.5    | hp+1x1 | hp      |
| Ozone :                       | Stand    | lard   |         |
| leater :                      | 3kw      |        |         |
| Bottom light :                | 3рс      |        |         |
| leat preservation foam on hem | TV . DVD | Step   | Cover   |
|                               |          |        |         |