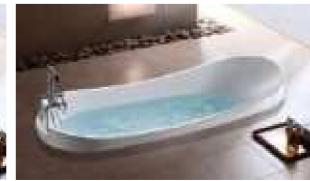

### MP 081 Dimension: 5850v2200v1/30r

| Dimension : 5850x2200x        | 1430mm   |        |         |
|-------------------------------|----------|--------|---------|
| Ory weight :                  | 1080     | kg     |         |
| otal jets :                   | 127p     | cs     |         |
| Vater capacity :              | 8800     | Litres |         |
| Vater pump :                  | 3x2h     | o+2x3h | <u></u> |
| Air pump :                    | 1x1h     | )      |         |
| Circulation pump :            | 1x0.5    | hp+1x1 | hp      |
| Ozone :                       | Stand    | lard   |         |
| leater :                      | 3kw      |        |         |
| Bottom light :                | 3рс      |        |         |
| leat preservation foam on hem | TV . DVD | Step   | Cover   |
|                               |          |        |         |