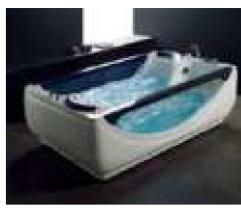

#### MP 082N

Dimension : 4660x2300x1550mm 3980x2300x1550mm

| Dry weight :                  | 800kg    | 9      |      |
|-------------------------------|----------|--------|------|
| Total jets :                  | 53pcs    | 5      |      |
| Water capacity :              | 60001    | itres  |      |
| Water pump :                  | 3x2hr    | )+1x3h | р    |
| Air pump :                    | 1x1hp    | )      |      |
| Circulation pump :            | 1x1hp    | +1x0.5 | hp   |
| Ozone :                       | Stand    | lard   |      |
| Heater :                      | 3kw      |        |      |
| Bottom light :                | 3рс      |        |      |
| Heat preservation foam on hem | TV . DVD | Step   | Cove |
|                               |          |        |      |