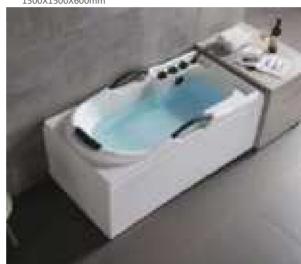

Dimension: 3600x2200x1100mm

| Dimension: 3600x2200x         | TTOOMIN  |        |       |
|-------------------------------|----------|--------|-------|
| Dry weight :                  | 630kg    | g      |       |
| Total jets :                  | 104p     | CS     |       |
| Water capacity :              | 2980     | Litres |       |
| Water pump :                  | 1x3hı    | p+2x2h | р     |
| Air pump :                    | 1x1h     | р      |       |
| Circulation pump :            | 1x0.5    | hp     |       |
| Ozone :                       | Stand    | dard   |       |
| Heater :                      | 3kw      |        |       |
| Bottom light :                | 2рс      |        |       |
| Heat preservation foam on hem | TV . DVD | Step   | Cover |