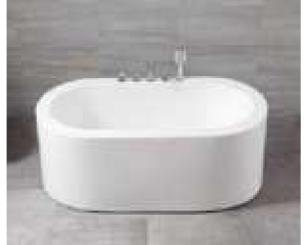

### MP 023N

Dimension: 2250x2150x950mm

| ry weight :                  | 405kg    | 9      |       |
|------------------------------|----------|--------|-------|
| otal jets :                  | 86pcs    | 5      |       |
| later capacity :             | 1280     | Litres |       |
| /ater pump :                 | 2x2hı    | )      |       |
| ir pump :                    | 1x1h     | )      |       |
| irculation pump :            | 1x0.5    | hp     |       |
| zone :                       | Stanc    | lard   |       |
| eater :                      | 3kw      |        |       |
| ottom light :                | 1pc      |        |       |
| eat preservation foam on hem | TV . DVD | Step   | Cover |
|                              |          |        |       |