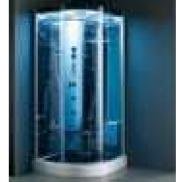

#### MP 099N

Dimension: 5800x2200x1550mm

| Dimension: 5800x2200x.        | 1220111111        |        |       |
|-------------------------------|-------------------|--------|-------|
| Dry weight :                  | 1090              | kg     |       |
| Total jets :                  | 70pc:             | 5      |       |
| Water capacity :              | 9500              | Litres |       |
| Water pump :                  | 3x3h <sub>l</sub> | 0      |       |
| Air pump :                    | 1x0.6             | hp     |       |
| Circulation pump :            | 1x0.7             | 5hp    |       |
| Ozone :                       | Stand             | lard   |       |
| Heater :                      | 3kw               |        |       |
| Bottom light :                | 3рс               |        |       |
| Heat preservation foam on hem | TV . DVD          | Step   | Cover |