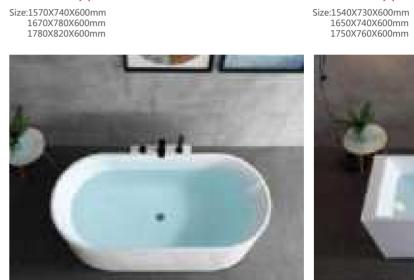

### MP 081 Dimension: 5850v2200v1/30r

| Dimension : 5850x2200x        | 1430mm   |        |         |
|-------------------------------|----------|--------|---------|
| Ory weight :                  | 1080     | kg     |         |
| otal jets :                   | 127p     | cs     |         |
| Vater capacity :              | 8800     | Litres |         |
| Vater pump :                  | 3x2h     | o+2x3h | <u></u> |
| Air pump :                    | 1x1h     | )      |         |
| Circulation pump :            | 1x0.5    | hp+1x1 | hp      |
| Ozone :                       | Stand    | lard   |         |
| leater :                      | 3kw      |        |         |
| Bottom light :                | 3рс      |        |         |
| leat preservation foam on hem | TV . DVD | Step   | Cover   |
|                               |          |        |         |