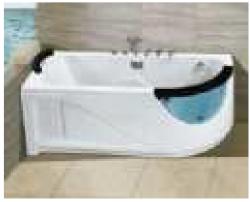

### MP 081 Dimension: 5850v2200v1/30r

| Dimension : 5850x2200x        | 1430mm   |        |         |
|-------------------------------|----------|--------|---------|
| Ory weight :                  | 1080     | kg     |         |
| otal jets :                   | 127p     | cs     |         |
| Vater capacity :              | 8800     | Litres |         |
| Vater pump :                  | 3x2h     | o+2x3h | <u></u> |
| Air pump :                    | 1x1h     | )      |         |
| Circulation pump :            | 1x0.5    | hp+1x1 | hp      |
| Ozone :                       | Stand    | lard   |         |
| leater :                      | 3kw      |        |         |
| Bottom light :                | 3рс      |        |         |
| leat preservation foam on hem | TV . DVD | Step   | Cover   |
|                               |          |        |         |