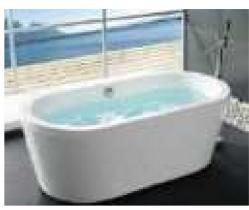

### MP 023N

Dimension: 2250x2150x950mm

| ry weight :                  | 405kg    | 9      |       |
|------------------------------|----------|--------|-------|
| otal jets :                  | 86pcs    | 5      |       |
| later capacity :             | 1280     | Litres |       |
| /ater pump :                 | 2x2hı    | )      |       |
| ir pump :                    | 1x1h     | )      |       |
| irculation pump :            | 1x0.5    | hp     |       |
| zone :                       | Stanc    | lard   |       |
| eater :                      | 3kw      |        |       |
| ottom light :                | 1pc      |        |       |
| eat preservation foam on hem | TV . DVD | Step   | Cover |
|                              |          |        |       |