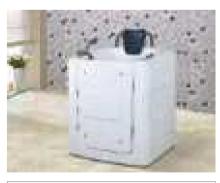

### MP 023N

Dimension: 2250x2150x950mm

| ry weight :                  | 405kg    | 9      |       |
|------------------------------|----------|--------|-------|
| otal jets :                  | 86pcs    | 5      |       |
| later capacity :             | 1280     | Litres |       |
| /ater pump :                 | 2x2hı    | )      |       |
| ir pump :                    | 1x1h     | )      |       |
| irculation pump :            | 1x0.5    | hp     |       |
| zone :                       | Stanc    | lard   |       |
| eater :                      | 3kw      |        |       |
| ottom light :                | 1pc      |        |       |
| eat preservation foam on hem | TV . DVD | Step   | Cover |
|                              |          |        |       |