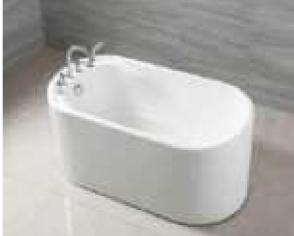

### MP 081 Dimension: 5850v2200v1/30r

| Dimension : 5850x2200x        | 1430mm   |        |         |
|-------------------------------|----------|--------|---------|
| Ory weight :                  | 1080     | kg     |         |
| otal jets :                   | 127p     | cs     |         |
| Vater capacity :              | 8800     | Litres |         |
| Vater pump :                  | 3x2h     | o+2x3h | <u></u> |
| Air pump :                    | 1x1h     | )      |         |
| Circulation pump :            | 1x0.5    | hp+1x1 | hp      |
| Ozone :                       | Stand    | lard   |         |
| leater :                      | 3kw      |        |         |
| Bottom light :                | 3рс      |        |         |
| leat preservation foam on hem | TV . DVD | Step   | Cover   |
|                               |          |        |         |