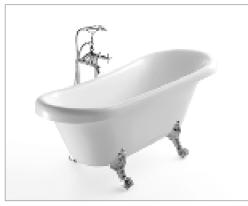

#### MP 082N

Dimension : 4660x2300x1550mm 3980x2300x1550mm

| Dry weight :                  | 800kg    | 9      |      |
|-------------------------------|----------|--------|------|
| Total jets :                  | 53pcs    | 5      |      |
| Water capacity :              | 60001    | itres  |      |
| Water pump :                  | 3x2hr    | )+1x3h | р    |
| Air pump :                    | 1x1hp    | )      |      |
| Circulation pump :            | 1x1hp    | +1x0.5 | hp   |
| Ozone :                       | Stand    | lard   |      |
| Heater :                      | 3kw      |        |      |
| Bottom light :                | 3рс      |        |      |
| Heat preservation foam on hem | TV . DVD | Step   | Cove |
|                               |          |        |      |