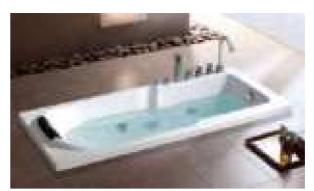

### MP 081 Dimension: 5850v2200v1/30r

| Dimension : 5850x2200x        | 1430mm   |        |         |
|-------------------------------|----------|--------|---------|
| Ory weight :                  | 1080     | kg     |         |
| otal jets :                   | 127p     | cs     |         |
| Vater capacity :              | 8800     | Litres |         |
| Vater pump :                  | 3x2h     | o+2x3h | <u></u> |
| Air pump :                    | 1x1h     | )      |         |
| Circulation pump :            | 1x0.5    | hp+1x1 | hp      |
| Ozone :                       | Stand    | lard   |         |
| leater :                      | 3kw      |        |         |
| Bottom light :                | 3рс      |        |         |
| leat preservation foam on hem | TV . DVD | Step   | Cover   |
|                               |          |        |         |