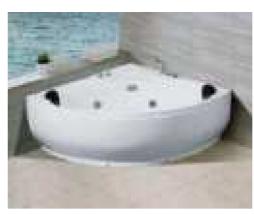

#### MP 082N

Dimension : 4660x2300x1550mm 3980x2300x1550mm

| Dry weight :                  | 800kg    | 9      |      |
|-------------------------------|----------|--------|------|
| Total jets :                  | 53pcs    | 5      |      |
| Water capacity :              | 60001    | itres  |      |
| Water pump :                  | 3x2hr    | )+1x3h | р    |
| Air pump :                    | 1x1hp    | )      |      |
| Circulation pump :            | 1x1hp    | +1x0.5 | hp   |
| Ozone :                       | Stand    | lard   |      |
| Heater :                      | 3kw      |        |      |
| Bottom light :                | 3рс      |        |      |
| Heat preservation foam on hem | TV . DVD | Step   | Cove |
|                               |          |        |      |