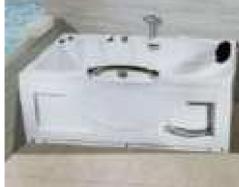

#### MP 082N

Dimension : 4660x2300x1550mm 3980x2300x1550mm

| Dry weight :                  | 800kg    | 9      |      |
|-------------------------------|----------|--------|------|
| Total jets :                  | 53pcs    | 5      |      |
| Water capacity :              | 60001    | itres  |      |
| Water pump :                  | 3x2hr    | )+1x3h | р    |
| Air pump :                    | 1x1hp    | )      |      |
| Circulation pump :            | 1x1hp    | +1x0.5 | hp   |
| Ozone :                       | Stand    | lard   |      |
| Heater :                      | 3kw      |        |      |
| Bottom light :                | 3рс      |        |      |
| Heat preservation foam on hem | TV . DVD | Step   | Cove |
|                               |          |        |      |