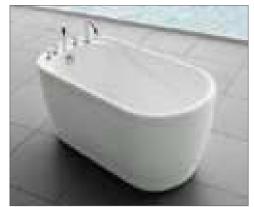

### MP 081 Dimension: 5850v2200v1/30r

| Dimension : 5850x2200x        | 1430mm   |        |         |
|-------------------------------|----------|--------|---------|
| Ory weight :                  | 1080     | kg     |         |
| otal jets :                   | 127p     | cs     |         |
| Vater capacity :              | 8800     | Litres |         |
| Vater pump :                  | 3x2h     | o+2x3h | <u></u> |
| Air pump :                    | 1x1h     | )      |         |
| Circulation pump :            | 1x0.5    | hp+1x1 | hp      |
| Ozone :                       | Stand    | lard   |         |
| leater :                      | 3kw      |        |         |
| Bottom light :                | 3рс      |        |         |
| leat preservation foam on hem | TV . DVD | Step   | Cover   |
|                               |          |        |         |