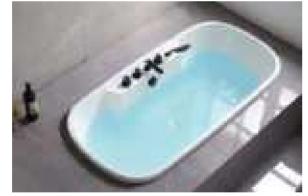

#### MP 082N

Dimension : 4660x2300x1550mm 3980x2300x1550mm

| Dry weight :                  | 800kg    | 9      |      |
|-------------------------------|----------|--------|------|
| Total jets :                  | 53pcs    | 5      |      |
| Water capacity :              | 60001    | itres  |      |
| Water pump :                  | 3x2hr    | )+1x3h | р    |
| Air pump :                    | 1x1hp    | )      |      |
| Circulation pump :            | 1x1hp    | +1x0.5 | hp   |
| Ozone :                       | Stand    | lard   |      |
| Heater :                      | 3kw      |        |      |
| Bottom light :                | 3рс      |        |      |
| Heat preservation foam on hem | TV . DVD | Step   | Cove |
|                               |          |        |      |