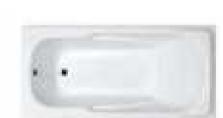

### MP 081 Dimension: 5850v2200v1/30r

| Dimension : 5850x2200x        | 1430mm   |        |         |
|-------------------------------|----------|--------|---------|
| Ory weight :                  | 1080     | kg     |         |
| otal jets :                   | 127p     | cs     |         |
| Vater capacity :              | 8800     | Litres |         |
| Vater pump :                  | 3x2h     | o+2x3h | <u></u> |
| Air pump :                    | 1x1h     | )      |         |
| Circulation pump :            | 1x0.5    | hp+1x1 | hp      |
| Ozone :                       | Stand    | lard   |         |
| leater :                      | 3kw      |        |         |
| Bottom light :                | 3рс      |        |         |
| leat preservation foam on hem | TV . DVD | Step   | Cover   |
|                               |          |        |         |