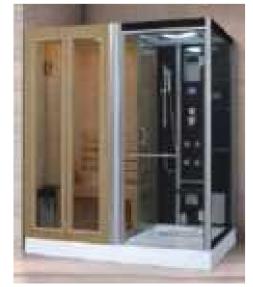

#### MP 099N

Dimension: 5800x2200x1550mm

| Dimension: 5800x2200x.        | 1220111111        |        |       |
|-------------------------------|-------------------|--------|-------|
| Dry weight :                  | 1090              | kg     |       |
| Total jets :                  | 70pc:             | 5      |       |
| Water capacity :              | 9500              | Litres |       |
| Water pump :                  | 3x3h <sub>l</sub> | 0      |       |
| Air pump :                    | 1x0.6             | hp     |       |
| Circulation pump :            | 1x0.7             | 5hp    |       |
| Ozone :                       | Stand             | lard   |       |
| Heater :                      | 3kw               |        |       |
| Bottom light :                | 3рс               |        |       |
| Heat preservation foam on hem | TV . DVD          | Step   | Cover |