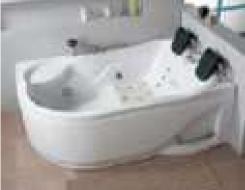

Dimension: 3600x2200x1100mm

| Dimension: 3600x2200x         | TTOOMIN  |        |       |
|-------------------------------|----------|--------|-------|
| Dry weight :                  | 630kg    | g      |       |
| Total jets :                  | 104p     | CS     |       |
| Water capacity :              | 2980     | Litres |       |
| Water pump :                  | 1x3hı    | p+2x2h | р     |
| Air pump :                    | 1x1h     | р      |       |
| Circulation pump :            | 1x0.5    | hp     |       |
| Ozone :                       | Stand    | dard   |       |
| Heater :                      | 3kw      |        |       |
| Bottom light :                | 2рс      |        |       |
| Heat preservation foam on hem | TV . DVD | Step   | Cover |