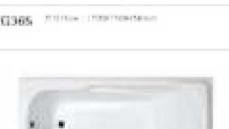

#### MP 099N

Dimension: 5800x2200x1550mm

| Dimension: 5800x2200x.        | 1220111111        |        |       |
|-------------------------------|-------------------|--------|-------|
| Dry weight :                  | 1090              | kg     |       |
| Total jets :                  | 70pc:             | 5      |       |
| Water capacity :              | 9500              | Litres |       |
| Water pump :                  | 3x3h <sub>l</sub> | 0      |       |
| Air pump :                    | 1x0.6             | hp     |       |
| Circulation pump :            | 1x0.7             | 5hp    |       |
| Ozone :                       | Stand             | lard   |       |
| Heater :                      | 3kw               |        |       |
| Bottom light :                | 3рс               |        |       |
| Heat preservation foam on hem | TV . DVD          | Step   | Cover |