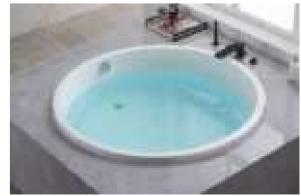

#### MP 082N

Dimension : 4660x2300x1550mm 3980x2300x1550mm

| Dry weight :                  | 800kg    | 9      |      |
|-------------------------------|----------|--------|------|
| Total jets :                  | 53pcs    | 5      |      |
| Water capacity :              | 60001    | itres  |      |
| Water pump :                  | 3x2hr    | )+1x3h | р    |
| Air pump :                    | 1x1hp    | )      |      |
| Circulation pump :            | 1x1hp    | +1x0.5 | hp   |
| Ozone :                       | Stand    | lard   |      |
| Heater :                      | 3kw      |        |      |
| Bottom light :                | 3рс      |        |      |
| Heat preservation foam on hem | TV . DVD | Step   | Cove |
|                               |          |        |      |