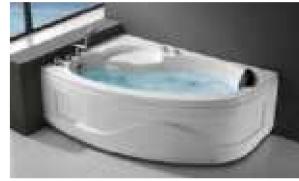

### MP 023N

Dimension: 2250x2150x950mm

| ry weight :                  | 405kg    | 9      |       |
|------------------------------|----------|--------|-------|
| otal jets :                  | 86pcs    | 5      |       |
| later capacity :             | 1280     | Litres |       |
| /ater pump :                 | 2x2hı    | )      |       |
| ir pump :                    | 1x1h     | )      |       |
| irculation pump :            | 1x0.5    | hp     |       |
| zone :                       | Stanc    | lard   |       |
| eater :                      | 3kw      |        |       |
| ottom light :                | 1pc      |        |       |
| eat preservation foam on hem | TV . DVD | Step   | Cover |
|                              |          |        |       |