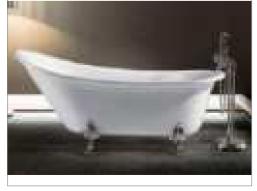

### MP 023N

Dimension: 2250x2150x950mm

| ry weight :                  | 405kg    | 9      |       |
|------------------------------|----------|--------|-------|
| otal jets :                  | 86pcs    | 5      |       |
| later capacity :             | 1280     | Litres |       |
| /ater pump :                 | 2x2hı    | )      |       |
| ir pump :                    | 1x1h     | )      |       |
| irculation pump :            | 1x0.5    | hp     |       |
| zone :                       | Stanc    | lard   |       |
| eater :                      | 3kw      |        |       |
| ottom light :                | 1pc      |        |       |
| eat preservation foam on hem | TV . DVD | Step   | Cover |
|                              |          |        |       |