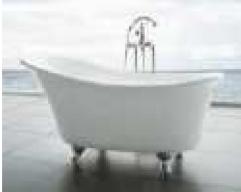

#### MP 082N

Dimension : 4660x2300x1550mm 3980x2300x1550mm

| Dry weight :                  | 800kg    | 9      |      |
|-------------------------------|----------|--------|------|
| Total jets :                  | 53pcs    | 5      |      |
| Water capacity :              | 60001    | itres  |      |
| Water pump :                  | 3x2hr    | )+1x3h | р    |
| Air pump :                    | 1x1hp    | )      |      |
| Circulation pump :            | 1x1hp    | +1x0.5 | hp   |
| Ozone :                       | Stand    | lard   |      |
| Heater :                      | 3kw      |        |      |
| Bottom light :                | 3рс      |        |      |
| Heat preservation foam on hem | TV . DVD | Step   | Cove |
|                               |          |        |      |