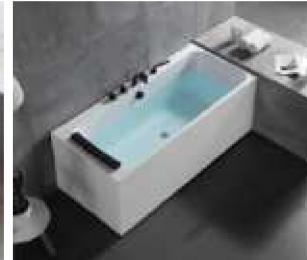

#### MP 082N

Dimension : 4660x2300x1550mm 3980x2300x1550mm

| Dry weight :                  | 800kg    | 9      |      |
|-------------------------------|----------|--------|------|
| Total jets :                  | 53pcs    | 5      |      |
| Water capacity :              | 60001    | itres  |      |
| Water pump :                  | 3x2hr    | )+1x3h | р    |
| Air pump :                    | 1x1hp    | )      |      |
| Circulation pump :            | 1x1hp    | +1x0.5 | hp   |
| Ozone :                       | Stand    | lard   |      |
| Heater :                      | 3kw      |        |      |
| Bottom light :                | 3рс      |        |      |
| Heat preservation foam on hem | TV . DVD | Step   | Cove |
|                               |          |        |      |