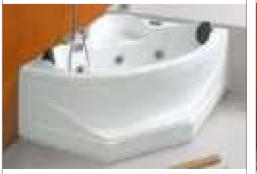

### MP 023N

Dimension: 2250x2150x950mm

| ry weight :                  | 405kg    | 9      |       |
|------------------------------|----------|--------|-------|
| otal jets :                  | 86pcs    | 5      |       |
| later capacity :             | 1280     | Litres |       |
| /ater pump :                 | 2x2hı    | )      |       |
| ir pump :                    | 1x1h     | )      |       |
| irculation pump :            | 1x0.5    | hp     |       |
| zone :                       | Stanc    | lard   |       |
| eater :                      | 3kw      |        |       |
| ottom light :                | 1pc      |        |       |
| eat preservation foam on hem | TV . DVD | Step   | Cover |
|                              |          |        |       |