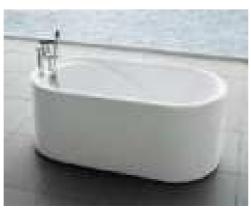

#### MP 082N

Dimension : 4660x2300x1550mm 3980x2300x1550mm

| Dry weight :                  | 800kg    | 9      |      |
|-------------------------------|----------|--------|------|
| Total jets :                  | 53pcs    | 5      |      |
| Water capacity :              | 60001    | itres  |      |
| Water pump :                  | 3x2hr    | )+1x3h | р    |
| Air pump :                    | 1x1hp    | )      |      |
| Circulation pump :            | 1x1hp    | +1x0.5 | hp   |
| Ozone :                       | Stand    | lard   |      |
| Heater :                      | 3kw      |        |      |
| Bottom light :                | 3рс      |        |      |
| Heat preservation foam on hem | TV . DVD | Step   | Cove |
|                               |          |        |      |