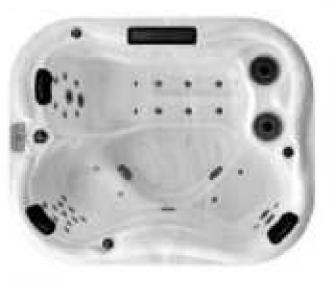

#### MP 099N

Dimension: 5800x2200x1550mm

| Dimension: 5800x2200x.        | 1220111111        |        |       |
|-------------------------------|-------------------|--------|-------|
| Dry weight :                  | 1090              | kg     |       |
| Total jets :                  | 70pc:             | 5      |       |
| Water capacity :              | 9500              | Litres |       |
| Water pump :                  | 3x3h <sub>l</sub> | 0      |       |
| Air pump :                    | 1x0.6             | hp     |       |
| Circulation pump :            | 1x0.7             | 5hp    |       |
| Ozone :                       | Stand             | lard   |       |
| Heater :                      | 3kw               |        |       |
| Bottom light :                | 3рс               |        |       |
| Heat preservation foam on hem | TV . DVD          | Step   | Cover |