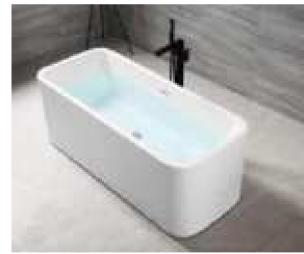

### MP 081 Dimension: 5850v2200v1/30r

| Dimension : 5850x2200x        | 1430mm   |        |         |
|-------------------------------|----------|--------|---------|
| Ory weight :                  | 1080     | kg     |         |
| otal jets :                   | 127p     | cs     |         |
| Vater capacity :              | 8800     | Litres |         |
| Vater pump :                  | 3x2h     | o+2x3h | <u></u> |
| Air pump :                    | 1x1h     | )      |         |
| Circulation pump :            | 1x0.5    | hp+1x1 | hp      |
| Ozone :                       | Stand    | lard   |         |
| leater :                      | 3kw      |        |         |
| Bottom light :                | 3рс      |        |         |
| leat preservation foam on hem | TV . DVD | Step   | Cover   |
|                               |          |        |         |