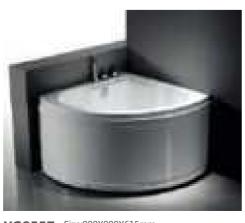

#### MP 079N

Dimension: 2100-2100-830mm

| Ogranige:                   | Althy               |
|-----------------------------|---------------------|
| Total pro-                  | Here                |
| Site carety                 | PRESIDEN            |
| WARE DAY                    | subtray - No. Artis |
| Argory                      | Delite              |
| Circumster pump             | 140.004             |
| Dame.                       | Danted              |
| 100.000                     | No.                 |
| HARDY RIPS                  | 330                 |
| that programme have an have | TO THE DAME CHAP    |