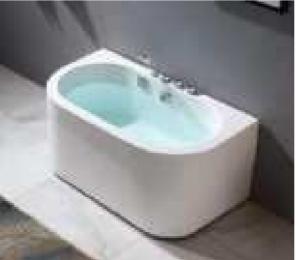

### MP 023N

Dimension: 2250x2150x950mm

| ry weight :                  | 405kg    | 9      |       |
|------------------------------|----------|--------|-------|
| otal jets :                  | 86pcs    | 5      |       |
| later capacity :             | 1280     | Litres |       |
| /ater pump :                 | 2x2hı    | )      |       |
| ir pump :                    | 1x1h     | )      |       |
| irculation pump :            | 1x0.5    | hp     |       |
| zone :                       | Stanc    | lard   |       |
| eater :                      | 3kw      |        |       |
| ottom light :                | 1pc      |        |       |
| eat preservation foam on hem | TV . DVD | Step   | Cover |
|                              |          |        |       |