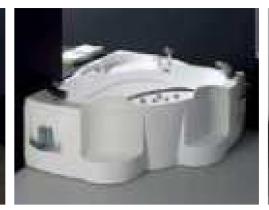

#### MP 082N

Dimension : 4660x2300x1550mm 3980x2300x1550mm

| Dry weight :                  | 800kg    | 9      |      |
|-------------------------------|----------|--------|------|
| Total jets :                  | 53pcs    | 5      |      |
| Water capacity :              | 60001    | itres  |      |
| Water pump :                  | 3x2hr    | )+1x3h | р    |
| Air pump :                    | 1x1hp    | )      |      |
| Circulation pump :            | 1x1hp    | +1x0.5 | hp   |
| Ozone :                       | Stand    | lard   |      |
| Heater :                      | 3kw      |        |      |
| Bottom light :                | 3рс      |        |      |
| Heat preservation foam on hem | TV . DVD | Step   | Cove |
|                               |          |        |      |