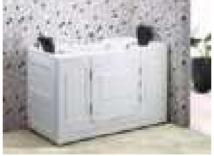

### MP 081 Dimension: 5850v2200v1/30r

| Dimension : 5850x2200x        | 1430mm   |        |         |
|-------------------------------|----------|--------|---------|
| Ory weight :                  | 1080     | kg     |         |
| otal jets :                   | 127p     | cs     |         |
| Vater capacity :              | 8800     | Litres |         |
| Vater pump :                  | 3x2h     | o+2x3h | <u></u> |
| Air pump :                    | 1x1h     | )      |         |
| Circulation pump :            | 1x0.5    | hp+1x1 | hp      |
| Ozone :                       | Stand    | lard   |         |
| leater :                      | 3kw      |        |         |
| Bottom light :                | 3рс      |        |         |
| leat preservation foam on hem | TV . DVD | Step   | Cover   |
|                               |          |        |         |