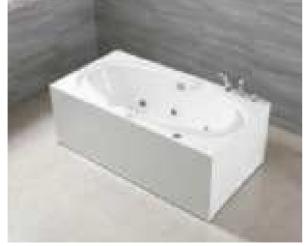

MP 085

Dimension: 2400x2400x900mm

| Dry weight :                  | 428k              | g      |      |
|-------------------------------|-------------------|--------|------|
| Total jets :                  | 89pc:             | S      |      |
| Water capacity :              | 1920              | Litres |      |
| Water pump :                  | 2x3h <sub>l</sub> | р      |      |
| Air pump :                    | 1x1h <sub>l</sub> | р      |      |
| Circulation pump :            | 1x0.5             | hp     |      |
| Ozone :                       | Stand             | dard   |      |
| Heater :                      | 3kw               |        |      |
| Bottom light :                | 1рс               |        |      |
| Heat preservation foam on hem | TV . DVD          | Step   | Cove |