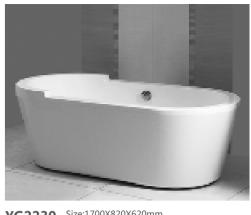

### MP 081 Dimension: 5850v2200v1/30r

| Dimension : 5850x2200x        | 1430mm   |        |         |
|-------------------------------|----------|--------|---------|
| Ory weight :                  | 1080     | kg     |         |
| otal jets :                   | 127p     | cs     |         |
| Vater capacity :              | 8800     | Litres |         |
| Vater pump :                  | 3x2h     | o+2x3h | <u></u> |
| Air pump :                    | 1x1h     | )      |         |
| Circulation pump :            | 1x0.5    | hp+1x1 | hp      |
| Ozone :                       | Stand    | lard   |         |
| leater :                      | 3kw      |        |         |
| Bottom light :                | 3рс      |        |         |
| leat preservation foam on hem | TV . DVD | Step   | Cover   |
|                               |          |        |         |