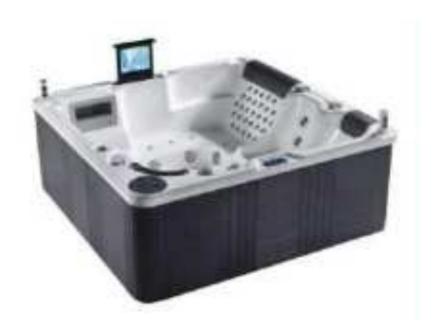

### MP 081 Dimension: 5850v2200v1/30r

| Dimension : 5850x2200x        | 1430mm   |        |         |
|-------------------------------|----------|--------|---------|
| Ory weight :                  | 1080     | kg     |         |
| otal jets :                   | 127p     | cs     |         |
| Vater capacity :              | 8800     | Litres |         |
| Vater pump :                  | 3x2h     | o+2x3h | <u></u> |
| Air pump :                    | 1x1h     | )      |         |
| Circulation pump :            | 1x0.5    | hp+1x1 | hp      |
| Ozone :                       | Stand    | lard   |         |
| leater :                      | 3kw      |        |         |
| Bottom light :                | 3рс      |        |         |
| leat preservation foam on hem | TV . DVD | Step   | Cover   |
|                               |          |        |         |