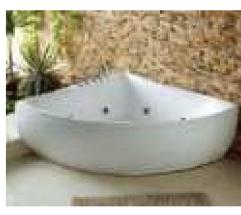

### MP 023N

Dimension: 2250x2150x950mm

| ry weight :                  | 405kg    | 9      |       |
|------------------------------|----------|--------|-------|
| otal jets :                  | 86pcs    | 5      |       |
| later capacity :             | 1280     | Litres |       |
| /ater pump :                 | 2x2hı    | )      |       |
| ir pump :                    | 1x1h     | )      |       |
| irculation pump :            | 1x0.5    | hp     |       |
| zone :                       | Stanc    | lard   |       |
| eater :                      | 3kw      |        |       |
| ottom light :                | 1pc      |        |       |
| eat preservation foam on hem | TV . DVD | Step   | Cover |
|                              |          |        |       |