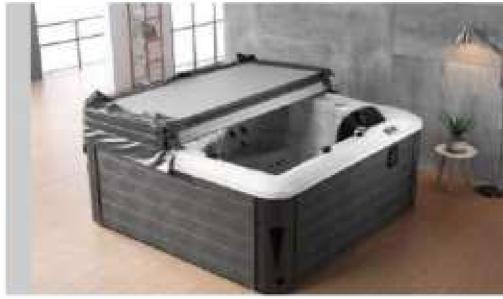

### MP 081 Dimension: 5850v2200v1/30r

| Dimension : 5850x2200x        | 1430mm   |        |         |
|-------------------------------|----------|--------|---------|
| Ory weight :                  | 1080     | kg     |         |
| otal jets :                   | 127p     | cs     |         |
| Vater capacity :              | 8800     | Litres |         |
| Vater pump :                  | 3x2h     | o+2x3h | <u></u> |
| Air pump :                    | 1x1h     | )      |         |
| Circulation pump :            | 1x0.5    | hp+1x1 | hp      |
| Ozone :                       | Stand    | lard   |         |
| leater :                      | 3kw      |        |         |
| Bottom light :                | 3рс      |        |         |
| leat preservation foam on hem | TV . DVD | Step   | Cover   |
|                               |          |        |         |