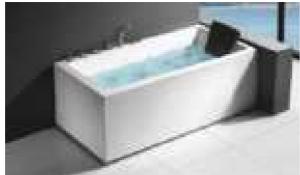

#### MP 079N

Dimension: 2100-2100-830mm

| Ogranige:                   | Althy               |
|-----------------------------|---------------------|
| Total pro-                  | Here                |
| Site carety                 | PRESIDEN            |
| WARE DAY                    | subtray - No. Artis |
| Argory                      | Delite              |
| Circumster pump             | 140.004             |
| Dame.                       | Danted              |
| 100.000                     | No.                 |
| HARDY RIPS                  | 330                 |
| that programme have an have | TO THE DAME CHAP    |