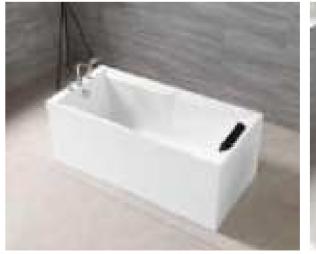

Dimension: 3600x2200x1100mm

| Dimension: 3600x2200x         | TTOOMIN  |        |       |
|-------------------------------|----------|--------|-------|
| Dry weight :                  | 630kg    | g      |       |
| Total jets :                  | 104p     | CS     |       |
| Water capacity :              | 2980     | Litres |       |
| Water pump :                  | 1x3hı    | p+2x2h | р     |
| Air pump :                    | 1x1h     | р      |       |
| Circulation pump :            | 1x0.5    | hp     |       |
| Ozone :                       | Stand    | dard   |       |
| Heater :                      | 3kw      |        |       |
| Bottom light :                | 2рс      |        |       |
| Heat preservation foam on hem | TV . DVD | Step   | Cover |