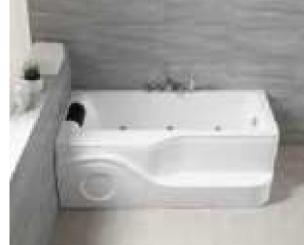

### MP 023N

Dimension: 2250x2150x950mm

| ry weight :                  | 405kg    | 9      |       |
|------------------------------|----------|--------|-------|
| otal jets :                  | 86pcs    | 5      |       |
| later capacity :             | 1280     | Litres |       |
| /ater pump :                 | 2x2hı    | )      |       |
| ir pump :                    | 1x1h     | )      |       |
| irculation pump :            | 1x0.5    | hp     |       |
| zone :                       | Stanc    | lard   |       |
| eater :                      | 3kw      |        |       |
| ottom light :                | 1pc      |        |       |
| eat preservation foam on hem | TV . DVD | Step   | Cover |
|                              |          |        |       |