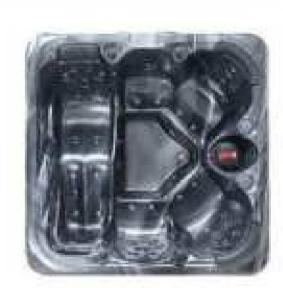

### MP 081 Dimension: 5850v2200v1/30r

| Dimension : 5850x2200x        | 1430mm   |        |         |
|-------------------------------|----------|--------|---------|
| Ory weight :                  | 1080     | kg     |         |
| otal jets :                   | 127p     | cs     |         |
| Vater capacity :              | 8800     | Litres |         |
| Vater pump :                  | 3x2h     | o+2x3h | <u></u> |
| Air pump :                    | 1x1h     | )      |         |
| Circulation pump :            | 1x0.5    | hp+1x1 | hp      |
| Ozone :                       | Stand    | lard   |         |
| leater :                      | 3kw      |        |         |
| Bottom light :                | 3рс      |        |         |
| leat preservation foam on hem | TV . DVD | Step   | Cover   |
|                               |          |        |         |