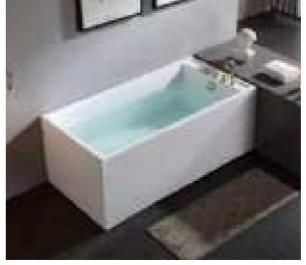

### MP 023N

Dimension: 2250x2150x950mm

| ry weight :                  | 405kg    | 9      |       |
|------------------------------|----------|--------|-------|
| otal jets :                  | 86pcs    | 5      |       |
| later capacity :             | 1280     | Litres |       |
| /ater pump :                 | 2x2hı    | )      |       |
| ir pump :                    | 1x1h     | )      |       |
| irculation pump :            | 1x0.5    | hp     |       |
| zone :                       | Stanc    | lard   |       |
| eater :                      | 3kw      |        |       |
| ottom light :                | 1pc      |        |       |
| eat preservation foam on hem | TV . DVD | Step   | Cover |
|                              |          |        |       |