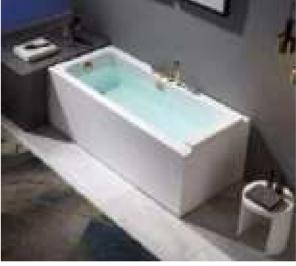

### MP 081 Dimension: 5850v2200v1/30r

| Dimension : 5850x2200x        | 1430mm   |        |         |
|-------------------------------|----------|--------|---------|
| Ory weight :                  | 1080     | kg     |         |
| otal jets :                   | 127p     | cs     |         |
| Vater capacity :              | 8800     | Litres |         |
| Vater pump :                  | 3x2h     | o+2x3h | <u></u> |
| Air pump :                    | 1x1h     | )      |         |
| Circulation pump :            | 1x0.5    | hp+1x1 | hp      |
| Ozone :                       | Stand    | lard   |         |
| leater :                      | 3kw      |        |         |
| Bottom light :                | 3рс      |        |         |
| leat preservation foam on hem | TV . DVD | Step   | Cover   |
|                               |          |        |         |