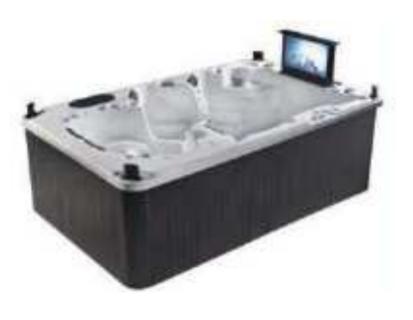

#### MP 082N

Dimension : 4660x2300x1550mm 3980x2300x1550mm

| Dry weight :                  | 800kg    | 9      |      |
|-------------------------------|----------|--------|------|
| Total jets :                  | 53pcs    | 5      |      |
| Water capacity :              | 60001    | itres  |      |
| Water pump :                  | 3x2hr    | )+1x3h | р    |
| Air pump :                    | 1x1hp    | )      |      |
| Circulation pump :            | 1x1hp    | +1x0.5 | hp   |
| Ozone :                       | Stand    | lard   |      |
| Heater :                      | 3kw      |        |      |
| Bottom light :                | 3рс      |        |      |
| Heat preservation foam on hem | TV . DVD | Step   | Cove |
|                               |          |        |      |