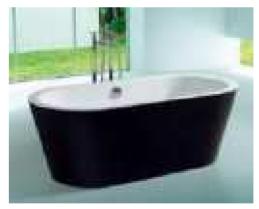

MP 085

Dimension: 2400x2400x900mm

| Dry weight :                  | 428k              | g      |      |
|-------------------------------|-------------------|--------|------|
| Total jets :                  | 89pc:             | S      |      |
| Water capacity :              | 1920              | Litres |      |
| Water pump :                  | 2x3h <sub>l</sub> | р      |      |
| Air pump :                    | 1x1h <sub>l</sub> | р      |      |
| Circulation pump :            | 1x0.5             | hp     |      |
| Ozone :                       | Stand             | dard   |      |
| Heater :                      | 3kw               |        |      |
| Bottom light :                | 1рс               |        |      |
| Heat preservation foam on hem | TV . DVD          | Step   | Cove |