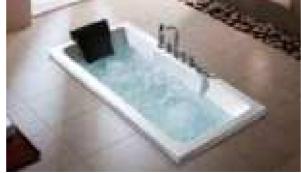

### MP 081 Dimension: 5850v2200v1/30r

| Dimension : 5850x2200x        | 1430mm   |        |         |
|-------------------------------|----------|--------|---------|
| Ory weight :                  | 1080     | kg     |         |
| otal jets :                   | 127p     | cs     |         |
| Vater capacity :              | 8800     | Litres |         |
| Vater pump :                  | 3x2h     | o+2x3h | <u></u> |
| Air pump :                    | 1x1h     | )      |         |
| Circulation pump :            | 1x0.5    | hp+1x1 | hp      |
| Ozone :                       | Stand    | lard   |         |
| leater :                      | 3kw      |        |         |
| Bottom light :                | 3рс      |        |         |
| leat preservation foam on hem | TV . DVD | Step   | Cover   |
|                               |          |        |         |