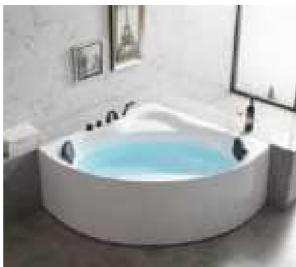

### MP 023N

Dimension: 2250x2150x950mm

| ry weight :                  | 405kg    | 9      |       |
|------------------------------|----------|--------|-------|
| otal jets :                  | 86pcs    | 5      |       |
| later capacity :             | 1280     | Litres |       |
| /ater pump :                 | 2x2hı    | )      |       |
| ir pump :                    | 1x1h     | )      |       |
| irculation pump :            | 1x0.5    | hp     |       |
| zone :                       | Stanc    | lard   |       |
| eater :                      | 3kw      |        |       |
| ottom light :                | 1pc      |        |       |
| eat preservation foam on hem | TV . DVD | Step   | Cover |
|                              |          |        |       |