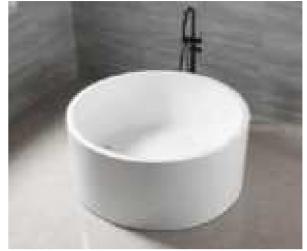

MP 085

Dimension: 2400x2400x900mm

| Dry weight :                  | 428k              | g      |      |
|-------------------------------|-------------------|--------|------|
| Total jets :                  | 89pc:             | S      |      |
| Water capacity :              | 1920              | Litres |      |
| Water pump :                  | 2x3h <sub>l</sub> | р      |      |
| Air pump :                    | 1x1h <sub>l</sub> | р      |      |
| Circulation pump :            | 1x0.5             | hp     |      |
| Ozone :                       | Stand             | dard   |      |
| Heater :                      | 3kw               |        |      |
| Bottom light :                | 1рс               |        |      |
| Heat preservation foam on hem | TV . DVD          | Step   | Cove |