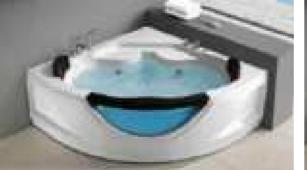

### MP 081 Dimension: 5850v2200v1/30r

| Dimension : 5850x2200x        | 1430mm   |        |         |
|-------------------------------|----------|--------|---------|
| Ory weight :                  | 1080     | kg     |         |
| otal jets :                   | 127p     | cs     |         |
| Vater capacity :              | 8800     | Litres |         |
| Vater pump :                  | 3x2h     | o+2x3h | <u></u> |
| Air pump :                    | 1x1h     | )      |         |
| Circulation pump :            | 1x0.5    | hp+1x1 | hp      |
| Ozone :                       | Stand    | lard   |         |
| leater :                      | 3kw      |        |         |
| Bottom light :                | 3рс      |        |         |
| leat preservation foam on hem | TV . DVD | Step   | Cover   |
|                               |          |        |         |