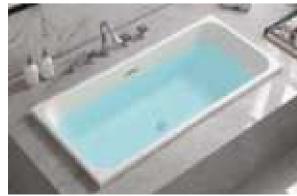

#### MP 082N

Dimension : 4660x2300x1550mm 3980x2300x1550mm

| Dry weight :                  | 800kg    | 9      |      |
|-------------------------------|----------|--------|------|
| Total jets :                  | 53pcs    | 5      |      |
| Water capacity :              | 60001    | itres  |      |
| Water pump :                  | 3x2hr    | )+1x3h | р    |
| Air pump :                    | 1x1hp    | )      |      |
| Circulation pump :            | 1x1hp    | +1x0.5 | hp   |
| Ozone :                       | Stand    | lard   |      |
| Heater :                      | 3kw      |        |      |
| Bottom light :                | 3рс      |        |      |
| Heat preservation foam on hem | TV . DVD | Step   | Cove |
|                               |          |        |      |