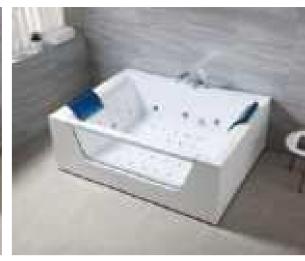

#### MP 082N

Dimension : 4660x2300x1550mm 3980x2300x1550mm

| Dry weight :                  | 800kg    | 9      |      |
|-------------------------------|----------|--------|------|
| Total jets :                  | 53pcs    | 5      |      |
| Water capacity :              | 60001    | itres  |      |
| Water pump :                  | 3x2hr    | )+1x3h | р    |
| Air pump :                    | 1x1hp    | )      |      |
| Circulation pump :            | 1x1hp    | +1x0.5 | hp   |
| Ozone :                       | Stand    | lard   |      |
| Heater :                      | 3kw      |        |      |
| Bottom light :                | 3рс      |        |      |
| Heat preservation foam on hem | TV . DVD | Step   | Cove |
|                               |          |        |      |