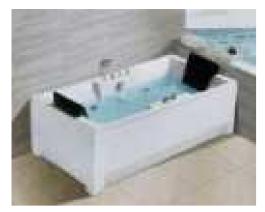

#### MP 099N

Dimension: 5800x2200x1550mm

| Dimension: 5800x2200x.        | 1220111111        |        |       |
|-------------------------------|-------------------|--------|-------|
| Dry weight :                  | 1090              | kg     |       |
| Total jets :                  | 70pc:             | 5      |       |
| Water capacity :              | 9500              | Litres |       |
| Water pump :                  | 3x3h <sub>l</sub> | 0      |       |
| Air pump :                    | 1x0.6             | hp     |       |
| Circulation pump :            | 1x0.7             | 5hp    |       |
| Ozone :                       | Stand             | lard   |       |
| Heater :                      | 3kw               |        |       |
| Bottom light :                | 3рс               |        |       |
| Heat preservation foam on hem | TV . DVD          | Step   | Cover |