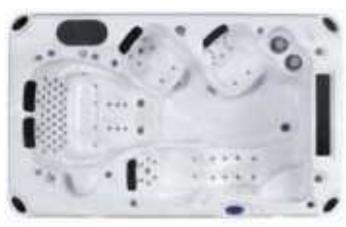

Step   | Cover |







### MP 023N

Dimension: 2250x2150x950mm

| ry weight :                  | 405kg    | 9      |       |
|------------------------------|----------|--------|-------|
| otal jets :                  | 86pcs    | 5      |       |
| later capacity :             | 1280     | Litres |       |
| /ater pump :                 | 2x2hı    | )      |       |
| ir pump :                    | 1x1h     | )      |       |
| irculation pump :            | 1x0.5    | hp     |       |
| zone :                       | Stanc    | lard   |       |
| eater :                      | 3kw      |        |       |
| ottom light :                | 1pc      |        |       |
| eat preservation foam on hem | TV . DVD | Step   | Cover |
|                              |          |        |       |









Dimension: 3600x2200x1100mm

| Dimension: 3600x2200x         | TTOOMIN  |        |       |
|-------------------------------|----------|--------|-------|
| Dry weight :                  | 630kg    | g      |       |
| Total jets :                  | 104p     | CS     |       |
| Water capacity :              | 2980     | Litres |       |
| Water pump :                  | 1x3hı    | p+2x2h | р     |
| Air pump :                    | 1x1h     | р      |       |
| Circulation pump :            | 1x0.5    | hp     |       |
| Ozone :                       | Stand    | dard   |       |
| Heater :                      | 3kw      |        |       |
| Bottom light :                | 2рс      |        |       |
| Heat preservation foam on hem | TV . DVD | Step   | Cover |







MP 085

Dimens