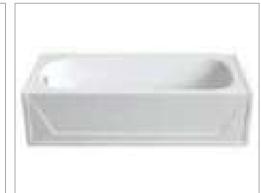

### MP 023N

Dimension: 2250x2150x950mm

| ry weight :                  | 405kg    | 9      |       |
|------------------------------|----------|--------|-------|
| otal jets :                  | 86pcs    | 5      |       |
| later capacity :             | 1280     | Litres |       |
| /ater pump :                 | 2x2hı    | )      |       |
| ir pump :                    | 1x1h     | )      |       |
| irculation pump :            | 1x0.5    | hp     |       |
| zone :                       | Stanc    | lard   |       |
| eater :                      | 3kw      |        |       |
| ottom light :                | 1pc      |        |       |
| eat preservation foam on hem | TV . DVD | Step   | Cover |
|                              |          |        |       |