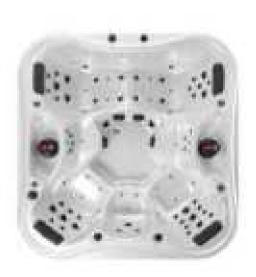

Dimension: 3600x2200x1100mm

| Dimension: 3600x2200x         | TTOOMIN  |        |       |
|-------------------------------|----------|--------|-------|
| Dry weight :                  | 630kg    | g      |       |
| Total jets :                  | 104p     | CS     |       |
| Water capacity :              | 2980     | Litres |       |
| Water pump :                  | 1x3hı    | p+2x2h | р     |
| Air pump :                    | 1x1h     | р      |       |
| Circulation pump :            | 1x0.5    | hp     |       |
| Ozone :                       | Stand    | dard   |       |
| Heater :                      | 3kw      |        |       |
| Bottom light :                | 2рс      |        |       |
| Heat preservation foam on hem | TV . DVD | Step   | Cover |