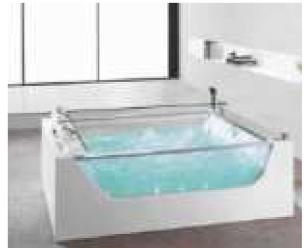

### MP 023N

Dimension: 2250x2150x950mm

| ry weight :                  | 405kg    | 9      |       |
|------------------------------|----------|--------|-------|
| otal jets :                  | 86pcs    | 5      |       |
| later capacity :             | 1280     | Litres |       |
| /ater pump :                 | 2x2hı    | )      |       |
| ir pump :                    | 1x1h     | )      |       |
| irculation pump :            | 1x0.5    | hp     |       |
| zone :                       | Stanc    | lard   |       |
| eater :                      | 3kw      |        |       |
| ottom light :                | 1pc      |        |       |
| eat preservation foam on hem | TV . DVD | Step   | Cover |
|                              |          |        |       |