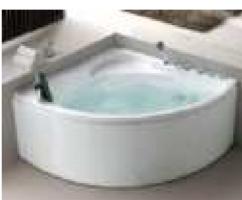

#### MP 082N

Dimension : 4660x2300x1550mm 3980x2300x1550mm

| Dry weight :                  | 800kg    | 9      |      |
|-------------------------------|----------|--------|------|
| Total jets :                  | 53pcs    | 5      |      |
| Water capacity :              | 60001    | itres  |      |
| Water pump :                  | 3x2hr    | )+1x3h | р    |
| Air pump :                    | 1x1hp    | )      |      |
| Circulation pump :            | 1x1hp    | +1x0.5 | hp   |
| Ozone :                       | Stand    | lard   |      |
| Heater :                      | 3kw      |        |      |
| Bottom light :                | 3рс      |        |      |
| Heat preservation foam on hem | TV . DVD | Step   | Cove |
|                               |          |        |      |