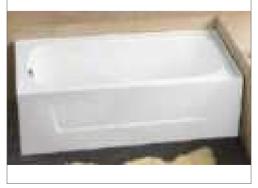

#### MP 099N

Dimension: 5800x2200x1550mm

| Dimension: 5800x2200x.        | 1220111111        |        |       |
|-------------------------------|-------------------|--------|-------|
| Dry weight :                  | 1090              | kg     |       |
| Total jets :                  | 70pc:             | 5      |       |
| Water capacity :              | 9500              | Litres |       |
| Water pump :                  | 3x3h <sub>l</sub> | 0      |       |
| Air pump :                    | 1x0.6             | hp     |       |
| Circulation pump :            | 1x0.7             | 5hp    |       |
| Ozone :                       | Stand             | lard   |       |
| Heater :                      | 3kw               |        |       |
| Bottom light :                | 3рс               |        |       |
| Heat preservation foam on hem | TV . DVD          | Step   | Cover |