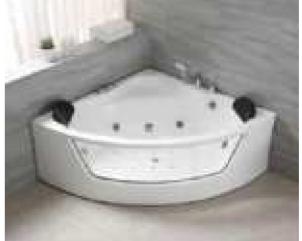

MP 085

Dimension: 2400x2400x900mm

| Dry weight :                  | 428k              | g      |      |
|-------------------------------|-------------------|--------|------|
| Total jets :                  | 89pc:             | S      |      |
| Water capacity :              | 1920              | Litres |      |
| Water pump :                  | 2x3h <sub>l</sub> | р      |      |
| Air pump :                    | 1x1h <sub>l</sub> | р      |      |
| Circulation pump :            | 1x0.5             | hp     |      |
| Ozone :                       | Stand             | dard   |      |
| Heater :                      | 3kw               |        |      |
| Bottom light :                | 1рс               |        |      |
| Heat preservation foam on hem | TV . DVD          | Step   | Cove |