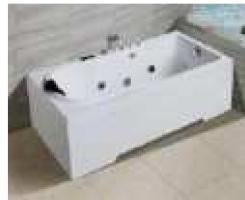

### MP 081 Dimension: 5850v2200v1/30r

| Dimension : 5850x2200x        | 1430mm   |        |         |
|-------------------------------|----------|--------|---------|
| Ory weight :                  | 1080     | kg     |         |
| otal jets :                   | 127p     | cs     |         |
| Vater capacity :              | 8800     | Litres |         |
| Vater pump :                  | 3x2h     | o+2x3h | <u></u> |
| Air pump :                    | 1x1h     | )      |         |
| Circulation pump :            | 1x0.5    | hp+1x1 | hp      |
| Ozone :                       | Stand    | lard   |         |
| leater :                      | 3kw      |        |         |
| Bottom light :                | 3рс      |        |         |
| leat preservation foam on hem | TV . DVD | Step   | Cover   |
|                               |          |        |         |