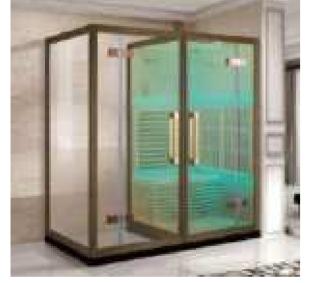

#### MP 082N

Dimension : 4660x2300x1550mm 3980x2300x1550mm

| Dry weight :                  | 800kg    | 9      |      |
|-------------------------------|----------|--------|------|
| Total jets :                  | 53pcs    | 5      |      |
| Water capacity :              | 60001    | itres  |      |
| Water pump :                  | 3x2hr    | )+1x3h | р    |
| Air pump :                    | 1x1hp    | )      |      |
| Circulation pump :            | 1x1hp    | +1x0.5 | hp   |
| Ozone :                       | Stand    | lard   |      |
| Heater :                      | 3kw      |        |      |
| Bottom light :                | 3рс      |        |      |
| Heat preservation foam on hem | TV . DVD | Step   | Cove |
|                               |          |        |      |