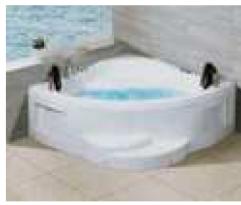

#### MP 099N

Dimension: 5800x2200x1550mm

| Dimension: 5800x2200x.        | 1220111111        |        |       |
|-------------------------------|-------------------|--------|-------|
| Dry weight :                  | 1090              | kg     |       |
| Total jets :                  | 70pc:             | 5      |       |
| Water capacity :              | 9500              | Litres |       |
| Water pump :                  | 3x3h <sub>l</sub> | 0      |       |
| Air pump :                    | 1x0.6             | hp     |       |
| Circulation pump :            | 1x0.7             | 5hp    |       |
| Ozone :                       | Stand             | lard   |       |
| Heater :                      | 3kw               |        |       |
| Bottom light :                | 3рс               |        |       |
| Heat preservation foam on hem | TV . DVD          | Step   | Cover |