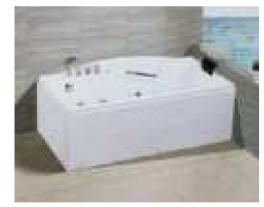

#### MP 082N

Dimension : 4660x2300x1550mm 3980x2300x1550mm

| Dry weight :                  | 800kg    | 9      |      |
|-------------------------------|----------|--------|------|
| Total jets :                  | 53pcs    | 5      |      |
| Water capacity :              | 60001    | itres  |      |
| Water pump :                  | 3x2hr    | )+1x3h | р    |
| Air pump :                    | 1x1hp    | )      |      |
| Circulation pump :            | 1x1hp    | +1x0.5 | hp   |
| Ozone :                       | Stand    | lard   |      |
| Heater :                      | 3kw      |        |      |
| Bottom light :                | 3рс      |        |      |
| Heat preservation foam on hem | TV . DVD | Step   | Cove |
|                               |          |        |      |