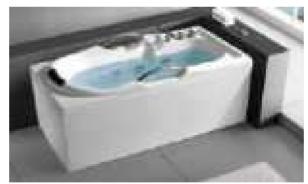

#### MP 099N

Dimension: 5800x2200x1550mm

| Dimension: 5800x2200x.        | 1220111111        |        |       |
|-------------------------------|-------------------|--------|-------|
| Dry weight :                  | 1090              | kg     |       |
| Total jets :                  | 70pc:             | 5      |       |
| Water capacity :              | 9500              | Litres |       |
| Water pump :                  | 3x3h <sub>l</sub> | 0      |       |
| Air pump :                    | 1x0.6             | hp     |       |
| Circulation pump :            | 1x0.7             | 5hp    |       |
| Ozone :                       | Stand             | lard   |       |
| Heater :                      | 3kw               |        |       |
| Bottom light :                | 3рс               |        |       |
| Heat preservation foam on hem | TV . DVD          | Step   | Cover |