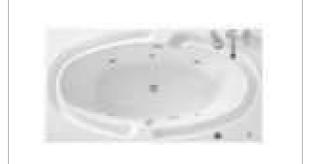

#### MP 082N

Dimension : 4660x2300x1550mm 3980x2300x1550mm

| Dry weight :                  | 800kg    | 9      |      |
|-------------------------------|----------|--------|------|
| Total jets :                  | 53pcs    | 5      |      |
| Water capacity :              | 60001    | itres  |      |
| Water pump :                  | 3x2hr    | )+1x3h | р    |
| Air pump :                    | 1x1hp    | )      |      |
| Circulation pump :            | 1x1hp    | +1x0.5 | hp   |
| Ozone :                       | Stand    | lard   |      |
| Heater :                      | 3kw      |        |      |
| Bottom light :                | 3рс      |        |      |
| Heat preservation foam on hem | TV . DVD | Step   | Cove |
|                               |          |        |      |