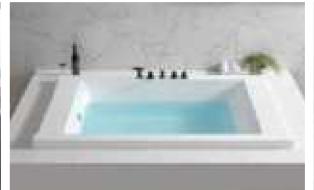

#### MP 082N

Dimension : 4660x2300x1550mm 3980x2300x1550mm

| Dry weight :                  | 800kg    | 9      |      |
|-------------------------------|----------|--------|------|
| Total jets :                  | 53pcs    | 5      |      |
| Water capacity :              | 60001    | itres  |      |
| Water pump :                  | 3x2hr    | )+1x3h | р    |
| Air pump :                    | 1x1hp    | )      |      |
| Circulation pump :            | 1x1hp    | +1x0.5 | hp   |
| Ozone :                       | Stand    | lard   |      |
| Heater :                      | 3kw      |        |      |
| Bottom light :                | 3рс      |        |      |
| Heat preservation foam on hem | TV . DVD | Step   | Cove |
|                               |          |        |      |