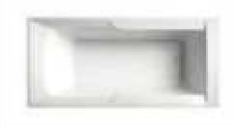

### MP 023N

Dimension: 2250x2150x950mm

| ry weight :                  | 405kg    | 9      |       |
|------------------------------|----------|--------|-------|
| otal jets :                  | 86pcs    | 5      |       |
| later capacity :             | 1280     | Litres |       |
| /ater pump :                 | 2x2hı    | )      |       |
| ir pump :                    | 1x1h     | )      |       |
| irculation pump :            | 1x0.5    | hp     |       |
| zone :                       | Stanc    | lard   |       |
| eater :                      | 3kw      |        |       |
| ottom light :                | 1pc      |        |       |
| eat preservation foam on hem | TV . DVD | Step   | Cover |
|                              |          |        |       |