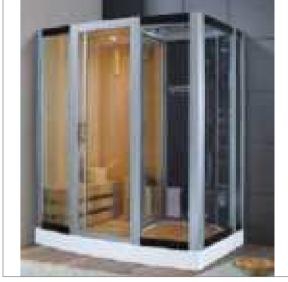

#### MP 082N

Dimension : 4660x2300x1550mm 3980x2300x1550mm

| Dry weight :                  | 800kg    | 9      |      |
|-------------------------------|----------|--------|------|
| Total jets :                  | 53pcs    | 5      |      |
| Water capacity :              | 60001    | itres  |      |
| Water pump :                  | 3x2hr    | )+1x3h | р    |
| Air pump :                    | 1x1hp    | )      |      |
| Circulation pump :            | 1x1hp    | +1x0.5 | hp   |
| Ozone :                       | Stand    | lard   |      |
| Heater :                      | 3kw      |        |      |
| Bottom light :                | 3рс      |        |      |
| Heat preservation foam on hem | TV . DVD | Step   | Cove |
|                               |          |        |      |