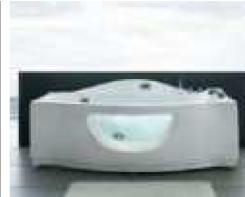

### MP 023N

Dimension: 2250x2150x950mm

| ry weight :                  | 405kg    | 9      |       |
|------------------------------|----------|--------|-------|
| otal jets :                  | 86pcs    | 5      |       |
| later capacity :             | 1280     | Litres |       |
| /ater pump :                 | 2x2hı    | )      |       |
| ir pump :                    | 1x1h     | )      |       |
| irculation pump :            | 1x0.5    | hp     |       |
| zone :                       | Stanc    | lard   |       |
| eater :                      | 3kw      |        |       |
| ottom light :                | 1pc      |        |       |
| eat preservation foam on hem | TV . DVD | Step   | Cover |
|                              |          |        |       |