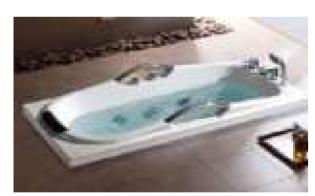

### MP 081 Dimension: 5850v2200v1/30r

| Dimension : 5850x2200x        | 1430mm   |        |         |
|-------------------------------|----------|--------|---------|
| Ory weight :                  | 1080     | kg     |         |
| otal jets :                   | 127p     | cs     |         |
| Vater capacity :              | 8800     | Litres |         |
| Vater pump :                  | 3x2h     | o+2x3h | <u></u> |
| Air pump :                    | 1x1h     | )      |         |
| Circulation pump :            | 1x0.5    | hp+1x1 | hp      |
| Ozone :                       | Stand    | lard   |         |
| leater :                      | 3kw      |        |         |
| Bottom light :                | 3рс      |        |         |
| leat preservation foam on hem | TV . DVD | Step   | Cover   |
|                               |          |        |         |