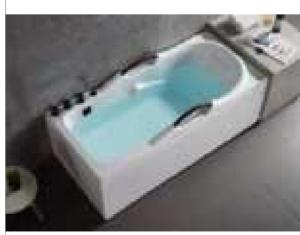

MP 085

Dimension: 2400x2400x900mm

| Dry weight :                  | 428k              | g      |      |
|-------------------------------|-------------------|--------|------|
| Total jets :                  | 89pc:             | S      |      |
| Water capacity :              | 1920              | Litres |      |
| Water pump :                  | 2x3h <sub>l</sub> | р      |      |
| Air pump :                    | 1x1h <sub>l</sub> | р      |      |
| Circulation pump :            | 1x0.5             | hp     |      |
| Ozone :                       | Stand             | dard   |      |
| Heater :                      | 3kw               |        |      |
| Bottom light :                | 1рс               |        |      |
| Heat preservation foam on hem | TV . DVD          | Step   | Cove |