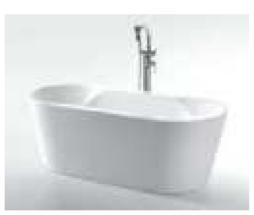

### MP 081 Dimension: 5850v2200v1/30r

| Dimension : 5850x2200x        | 1430mm   |        |         |
|-------------------------------|----------|--------|---------|
| Ory weight :                  | 1080     | kg     |         |
| otal jets :                   | 127p     | cs     |         |
| Vater capacity :              | 8800     | Litres |         |
| Vater pump :                  | 3x2h     | o+2x3h | <u></u> |
| Air pump :                    | 1x1h     | )      |         |
| Circulation pump :            | 1x0.5    | hp+1x1 | hp      |
| Ozone :                       | Stand    | lard   |         |
| leater :                      | 3kw      |        |         |
| Bottom light :                | 3рс      |        |         |
| leat preservation foam on hem | TV . DVD | Step   | Cover   |
|                               |          |        |         |