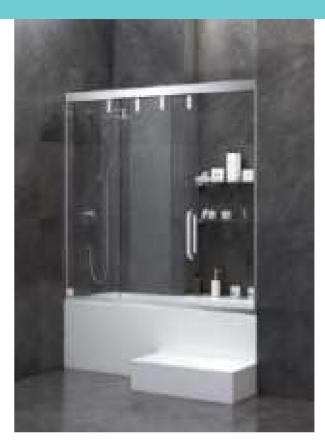

800X580mm





**YG6131** Size:1350X1350X600mm 1500X1500X630mm



**YG6120** Size:1700X800X580mm



**YG6132** Size:1200x1200x580mm

**YG6127** Size:1800X900X690mm





YG6137 Size:1500X750X580mm 1600X750X580mm 1600X750X580mm 1600X750X580mm 1700X800X580mm 1700X800X 1500X760X600mm



1500X750X580mm



YG6150 Size:1200X700X580mm 1500X750X580mm 1300X760X580mm 1600X750X580mm 1400X760X580mm 1700X800X580mm



**YG6123** Size:1500X750X580mm 1700X800X580mm

### 浴缸尺寸定制示意图

'★"的产品长宽高尺寸可任意改变

最长尺寸 1700mm 最短尺寸 1600mm danlardardardardardardardardardardard



内缸尺寸:长 1540mm 宽 610mm

此产品模型尺寸:1600x680mm (白色框部分)

有此标示部分可增减尺寸



此产品模型尺寸:1360x1360mm (白色框部分)

有此标示部分可增减尺寸



此产品模型尺寸:1500x1500mm (白色框部分)

有此标示部分可增减尺寸  转角位、切角位、定制











场景一

场景五







场景二















场景四







场景八

### 亚克力浴缸:一对一定制服务









# BATHTUB CUSTOM-MADE SERVICE

- 1、尺寸定制:带"★"的尺寸可以改动
- 2、转角位,切角位,定制
- 3、踏步裙边一体定制
- 4、浴缸上二推门 三推门淋浴房定制
- 5、颜色,配制,功能定制:冲浪、气泡,牛奶浴



**QQ801** Size:1350X760X860mm

**YGA8303** Size:1000X1000X650mm

**YG1805** Size:1100X730X650mm 1200X730X650mm 1300x730X650mm



**QQ803** Size:1300X750X810mm 1400X750X810mm 1500X750X810mm



MG806PL Size:1100X1100X710mm



**QQ802** Size:1200X750X800mm 1400X750X800mm



**QQ805** Size:1190X740X630mm 1390X740X630mm



Size:990X960X690mm QQ809



**YG8557** Size:900X900X615mm



**QQ808** Size:1500X750X560mm



QQ820 Size:1100X680X620mm



Size:1300X690X580mm 1400X690X580mm 1500X690X580mm QQ810



**YG8556** Size:1000X1000X615mm



**YG3607** Size:1300X730X660mm



**YG3361W** Size:1380X700X600mm



**YGN5121** Size:1100x690x600mm 1200x700x600mm 1400x740x600mm