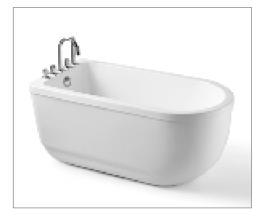

#### MP 099N

Dimension: 5800x2200x1550mm

| Dimension: 5800x2200x.        | 1220111111        |        |       |
|-------------------------------|-------------------|--------|-------|
| Dry weight :                  | 1090              | kg     |       |
| Total jets :                  | 70pc:             | 5      |       |
| Water capacity :              | 9500              | Litres |       |
| Water pump :                  | 3x3h <sub>l</sub> | 0      |       |
| Air pump :                    | 1x0.6             | hp     |       |
| Circulation pump :            | 1x0.7             | 5hp    |       |
| Ozone :                       | Stand             | lard   |       |
| Heater :                      | 3kw               |        |       |
| Bottom light :                | 3рс               |        |       |
| Heat preservation foam on hem | TV . DVD          | Step   | Cover |