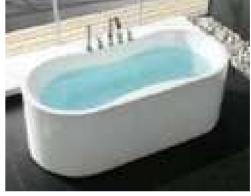

#### MP 082N

Dimension : 4660x2300x1550mm 3980x2300x1550mm

| Dry weight :                  | 800kg    | 9      |      |
|-------------------------------|----------|--------|------|
| Total jets :                  | 53pcs    | 5      |      |
| Water capacity :              | 60001    | itres  |      |
| Water pump :                  | 3x2hr    | )+1x3h | р    |
| Air pump :                    | 1x1hp    | )      |      |
| Circulation pump :            | 1x1hp    | +1x0.5 | hp   |
| Ozone :                       | Stand    | lard   |      |
| Heater :                      | 3kw      |        |      |
| Bottom light :                | 3рс      |        |      |
| Heat preservation foam on hem | TV . DVD | Step   | Cove |
|                               |          |        |      |