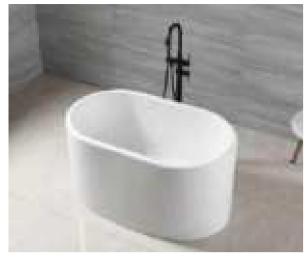

#### MP 099N

Dimension: 5800x2200x1550mm

| Dimension: 5800x2200x.        | 1220111111        |        |       |
|-------------------------------|-------------------|--------|-------|
| Dry weight :                  | 1090              | kg     |       |
| Total jets :                  | 70pc:             | 5      |       |
| Water capacity :              | 9500              | Litres |       |
| Water pump :                  | 3x3h <sub>l</sub> | 0      |       |
| Air pump :                    | 1x0.6             | hp     |       |
| Circulation pump :            | 1x0.7             | 5hp    |       |
| Ozone :                       | Stand             | lard   |       |
| Heater :                      | 3kw               |        |       |
| Bottom light :                | 3рс               |        |       |
| Heat preservation foam on hem | TV . DVD          | Step   | Cover |