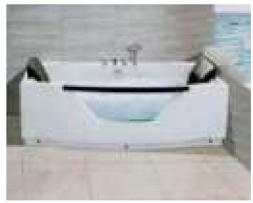

#### MP 082N

Dimension : 4660x2300x1550mm 3980x2300x1550mm

| Dry weight :                  | 800kg    | 9      |      |
|-------------------------------|----------|--------|------|
| Total jets :                  | 53pcs    | 5      |      |
| Water capacity :              | 60001    | itres  |      |
| Water pump :                  | 3x2hr    | )+1x3h | р    |
| Air pump :                    | 1x1hp    | )      |      |
| Circulation pump :            | 1x1hp    | +1x0.5 | hp   |
| Ozone :                       | Stand    | lard   |      |
| Heater :                      | 3kw      |        |      |
| Bottom light :                | 3рс      |        |      |
| Heat preservation foam on hem | TV . DVD | Step   | Cove |
|                               |          |        |      |