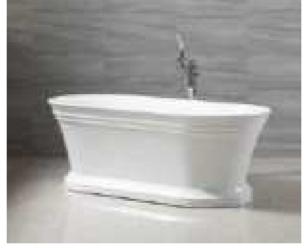

Dimension: 3600x2200x1100mm

| Dimension: 3600x2200x         | TTOOMIN  |        |       |
|-------------------------------|----------|--------|-------|
| Dry weight :                  | 630kg    | g      |       |
| Total jets :                  | 104p     | CS     |       |
| Water capacity :              | 2980     | Litres |       |
| Water pump :                  | 1x3hı    | p+2x2h | р     |
| Air pump :                    | 1x1h     | р      |       |
| Circulation pump :            | 1x0.5    | hp     |       |
| Ozone :                       | Stand    | dard   |       |
| Heater :                      | 3kw      |        |       |
| Bottom light :                | 2рс      |        |       |
| Heat preservation foam on hem | TV . DVD | Step   | Cover |