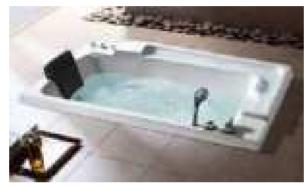

#### MP 099N

Dimension: 5800x2200x1550mm

| Dimension: 5800x2200x.        | 1220111111        |        |       |
|-------------------------------|-------------------|--------|-------|
| Dry weight :                  | 1090              | kg     |       |
| Total jets :                  | 70pc:             | 5      |       |
| Water capacity :              | 9500              | Litres |       |
| Water pump :                  | 3x3h <sub>l</sub> | 0      |       |
| Air pump :                    | 1x0.6             | hp     |       |
| Circulation pump :            | 1x0.7             | 5hp    |       |
| Ozone :                       | Stand             | lard   |       |
| Heater :                      | 3kw               |        |       |
| Bottom light :                | 3рс               |        |       |
| Heat preservation foam on hem | TV . DVD          | Step   | Cover |