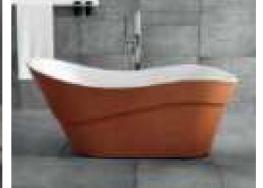

### MP 023N

Dimension: 2250x2150x950mm

| ry weight :                  | 405kg    | 9      |       |
|------------------------------|----------|--------|-------|
| otal jets :                  | 86pcs    | 5      |       |
| later capacity :             | 1280     | Litres |       |
| /ater pump :                 | 2x2hı    | )      |       |
| ir pump :                    | 1x1h     | )      |       |
| irculation pump :            | 1x0.5    | hp     |       |
| zone :                       | Stanc    | lard   |       |
| eater :                      | 3kw      |        |       |
| ottom light :                | 1pc      |        |       |
| eat preservation foam on hem | TV . DVD | Step   | Cover |
|                              |          |        |       |