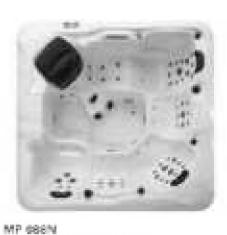

#### MP 082N

Dimension : 4660x2300x1550mm 3980x2300x1550mm

| Dry weight :                  | 800kg    | 9      |      |
|-------------------------------|----------|--------|------|
| Total jets :                  | 53pcs    | 5      |      |
| Water capacity :              | 60001    | itres  |      |
| Water pump :                  | 3x2hr    | )+1x3h | р    |
| Air pump :                    | 1x1hp    | )      |      |
| Circulation pump :            | 1x1hp    | +1x0.5 | hp   |
| Ozone :                       | Stand    | lard   |      |
| Heater :                      | 3kw      |        |      |
| Bottom light :                | 3рс      |        |      |
| Heat preservation foam on hem | TV . DVD | Step   | Cove |
|                               |          |        |      |