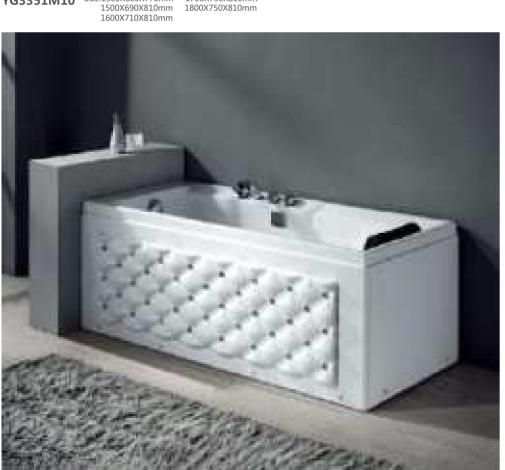

### MP 081 Dimension: 5850v2200v1/30r

| Dimension : 5850x2200x        | 1430mm   |        |         |
|-------------------------------|----------|--------|---------|
| Ory weight :                  | 1080     | kg     |         |
| otal jets :                   | 127p     | cs     |         |
| Vater capacity :              | 8800     | Litres |         |
| Vater pump :                  | 3x2h     | o+2x3h | <u></u> |
| Air pump :                    | 1x1h     | )      |         |
| Circulation pump :            | 1x0.5    | hp+1x1 | hp      |
| Ozone :                       | Stand    | lard   |         |
| leater :                      | 3kw      |        |         |
| Bottom light :                | 3рс      |        |         |
| leat preservation foam on hem | TV . DVD | Step   | Cover   |
|                               |          |        |         |