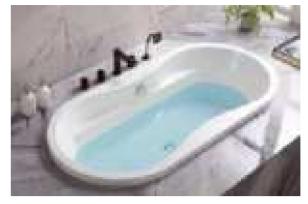

### MP 023N

Dimension: 2250x2150x950mm

| ry weight :                  | 405kg    | 9      |       |
|------------------------------|----------|--------|-------|
| otal jets :                  | 86pcs    | 5      |       |
| later capacity :             | 1280     | Litres |       |
| /ater pump :                 | 2x2hı    | )      |       |
| ir pump :                    | 1x1h     | )      |       |
| irculation pump :            | 1x0.5    | hp     |       |
| zone :                       | Stanc    | lard   |       |
| eater :                      | 3kw      |        |       |
| ottom light :                | 1pc      |        |       |
| eat preservation foam on hem | TV . DVD | Step   | Cover |
|                              |          |        |       |