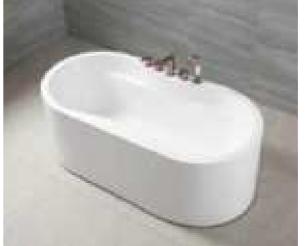

### MP 081 Dimension: 5850v2200v1/30r

| Dimension : 5850x2200x        | 1430mm   |        |         |
|-------------------------------|----------|--------|---------|
| Ory weight :                  | 1080     | kg     |         |
| otal jets :                   | 127p     | cs     |         |
| Vater capacity :              | 8800     | Litres |         |
| Vater pump :                  | 3x2h     | o+2x3h | <u></u> |
| Air pump :                    | 1x1h     | )      |         |
| Circulation pump :            | 1x0.5    | hp+1x1 | hp      |
| Ozone :                       | Stand    | lard   |         |
| leater :                      | 3kw      |        |         |
| Bottom light :                | 3рс      |        |         |
| leat preservation foam on hem | TV . DVD | Step   | Cover   |
|                               |          |        |         |