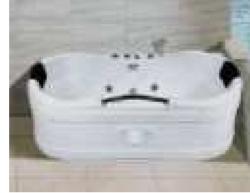

#### MP 082N

Dimension : 4660x2300x1550mm 3980x2300x1550mm

| Dry weight :                  | 800kg    | 9      |      |
|-------------------------------|----------|--------|------|
| Total jets :                  | 53pcs    | 5      |      |
| Water capacity :              | 60001    | itres  |      |
| Water pump :                  | 3x2hr    | )+1x3h | р    |
| Air pump :                    | 1x1hp    | )      |      |
| Circulation pump :            | 1x1hp    | +1x0.5 | hp   |
| Ozone :                       | Stand    | lard   |      |
| Heater :                      | 3kw      |        |      |
| Bottom light :                | 3рс      |        |      |
| Heat preservation foam on hem | TV . DVD | Step   | Cove |
|                               |          |        |      |