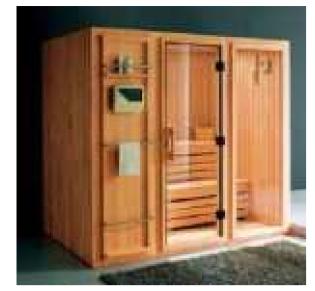

### MP 081 Dimension: 5850v2200v1/30r

| Dimension : 5850x2200x        | 1430mm   |        |         |
|-------------------------------|----------|--------|---------|
| Ory weight :                  | 1080     | kg     |         |
| otal jets :                   | 127p     | cs     |         |
| Vater capacity :              | 8800     | Litres |         |
| Vater pump :                  | 3x2h     | o+2x3h | <u></u> |
| Air pump :                    | 1x1h     | )      |         |
| Circulation pump :            | 1x0.5    | hp+1x1 | hp      |
| Ozone :                       | Stand    | lard   |         |
| leater :                      | 3kw      |        |         |
| Bottom light :                | 3рс      |        |         |
| leat preservation foam on hem | TV . DVD | Step   | Cover   |
|                               |          |        |         |