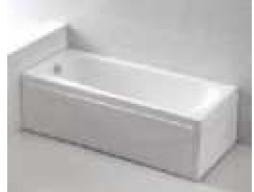

#### MP 082N

Dimension : 4660x2300x1550mm 3980x2300x1550mm

| Dry weight :                  | 800kg    | 9      |      |
|-------------------------------|----------|--------|------|
| Total jets :                  | 53pcs    | 5      |      |
| Water capacity :              | 60001    | itres  |      |
| Water pump :                  | 3x2hr    | )+1x3h | р    |
| Air pump :                    | 1x1hp    | )      |      |
| Circulation pump :            | 1x1hp    | +1x0.5 | hp   |
| Ozone :                       | Stand    | lard   |      |
| Heater :                      | 3kw      |        |      |
| Bottom light :                | 3рс      |        |      |
| Heat preservation foam on hem | TV . DVD | Step   | Cove |
|                               |          |        |      |