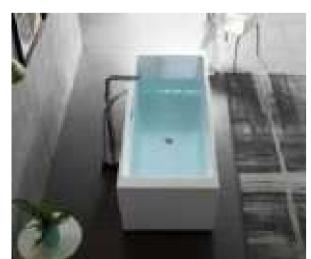

#### MP 099N

Dimension: 5800x2200x1550mm

| Dimension: 5800x2200x.        | 1220111111        |        |       |
|-------------------------------|-------------------|--------|-------|
| Dry weight :                  | 1090              | kg     |       |
| Total jets :                  | 70pc:             | 5      |       |
| Water capacity :              | 9500              | Litres |       |
| Water pump :                  | 3x3h <sub>l</sub> | 0      |       |
| Air pump :                    | 1x0.6             | hp     |       |
| Circulation pump :            | 1x0.7             | 5hp    |       |
| Ozone :                       | Stand             | lard   |       |
| Heater :                      | 3kw               |        |       |
| Bottom light :                | 3рс               |        |       |
| Heat preservation foam on hem | TV . DVD          | Step   | Cover |