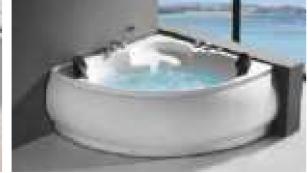

#### MP 099N

Dimension: 5800x2200x1550mm

| Dimension: 5800x2200x.        | 1220111111        |        |       |
|-------------------------------|-------------------|--------|-------|
| Dry weight :                  | 1090              | kg     |       |
| Total jets :                  | 70pc:             | 5      |       |
| Water capacity :              | 9500              | Litres |       |
| Water pump :                  | 3x3h <sub>l</sub> | 0      |       |
| Air pump :                    | 1x0.6             | hp     |       |
| Circulation pump :            | 1x0.7             | 5hp    |       |
| Ozone :                       | Stand             | lard   |       |
| Heater :                      | 3kw               |        |       |
| Bottom light :                | 3рс               |        |       |
| Heat preservation foam on hem | TV . DVD          | Step   | Cover |