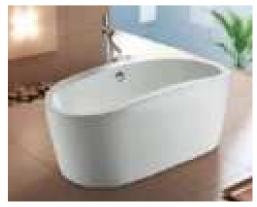

#### MP 099N

Dimension: 5800x2200x1550mm

| Dimension: 5800x2200x.        | 1220111111        |        |       |
|-------------------------------|-------------------|--------|-------|
| Dry weight :                  | 1090              | kg     |       |
| Total jets :                  | 70pc:             | 5      |       |
| Water capacity :              | 9500              | Litres |       |
| Water pump :                  | 3x3h <sub>l</sub> | 0      |       |
| Air pump :                    | 1x0.6             | hp     |       |
| Circulation pump :            | 1x0.7             | 5hp    |       |
| Ozone :                       | Stand             | lard   |       |
| Heater :                      | 3kw               |        |       |
| Bottom light :                | 3рс               |        |       |
| Heat preservation foam on hem | TV . DVD          | Step   | Cover |