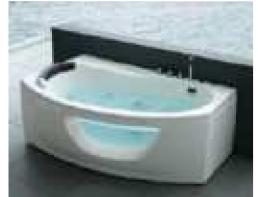

### MP 081 Dimension: 5850v2200v1/30r

| Dimension : 5850x2200x        | 1430mm   |        |         |
|-------------------------------|----------|--------|---------|
| Ory weight :                  | 1080     | kg     |         |
| otal jets :                   | 127p     | cs     |         |
| Vater capacity :              | 8800     | Litres |         |
| Vater pump :                  | 3x2h     | o+2x3h | <u></u> |
| Air pump :                    | 1x1h     | )      |         |
| Circulation pump :            | 1x0.5    | hp+1x1 | hp      |
| Ozone :                       | Stand    | lard   |         |
| leater :                      | 3kw      |        |         |
| Bottom light :                | 3рс      |        |         |
| leat preservation foam on hem | TV . DVD | Step   | Cover   |
|                               |          |        |         |