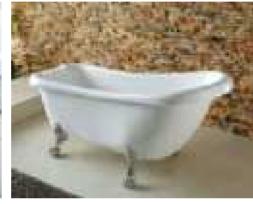

#### MP 099N

Dimension: 5800x2200x1550mm

| Dimension: 5800x2200x.        | 1220111111        |        |       |
|-------------------------------|-------------------|--------|-------|
| Dry weight :                  | 1090              | kg     |       |
| Total jets :                  | 70pc:             | 5      |       |
| Water capacity :              | 9500              | Litres |       |
| Water pump :                  | 3x3h <sub>l</sub> | 0      |       |
| Air pump :                    | 1x0.6             | hp     |       |
| Circulation pump :            | 1x0.7             | 5hp    |       |
| Ozone :                       | Stand             | lard   |       |
| Heater :                      | 3kw               |        |       |
| Bottom light :                | 3рс               |        |       |
| Heat preservation foam on hem | TV . DVD          | Step   | Cover |