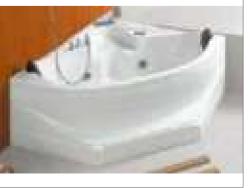

### MP 023N

Dimension: 2250x2150x950mm

| ry weight :                  | 405kg    | 9      |       |
|------------------------------|----------|--------|-------|
| otal jets :                  | 86pcs    | 5      |       |
| later capacity :             | 1280     | Litres |       |
| /ater pump :                 | 2x2hı    | )      |       |
| ir pump :                    | 1x1h     | )      |       |
| irculation pump :            | 1x0.5    | hp     |       |
| zone :                       | Stanc    | lard   |       |
| eater :                      | 3kw      |        |       |
| ottom light :                | 1pc      |        |       |
| eat preservation foam on hem | TV . DVD | Step   | Cover |
|                              |          |        |       |