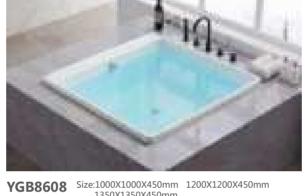

Dimension (1900x1000x000mm)

| Dyselight:                     | 000cg            |
|--------------------------------|------------------|
| focus programmes               | May 1            |
| Printed contractly             | 1843/99          |
| Aver purp                      | Action           |
| No. p. pag                     | 318791           |
| an open pure                   | 140394           |
| mer e                          | Section 2        |
| and or                         | No.              |
| Billion of Ingrit              | Law              |
| and presentation from an here. | NY UNIT THE COMM |