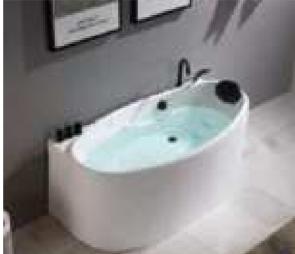

### MP 081 Dimension: 5850v2200v1/30r

| Dimension : 5850x2200x        | 1430mm   |        |         |
|-------------------------------|----------|--------|---------|
| Ory weight :                  | 1080     | kg     |         |
| otal jets :                   | 127p     | cs     |         |
| Vater capacity :              | 8800     | Litres |         |
| Vater pump :                  | 3x2h     | o+2x3h | <u></u> |
| Air pump :                    | 1x1h     | )      |         |
| Circulation pump :            | 1x0.5    | hp+1x1 | hp      |
| Ozone :                       | Stand    | lard   |         |
| leater :                      | 3kw      |        |         |
| Bottom light :                | 3рс      |        |         |
| leat preservation foam on hem | TV . DVD | Step   | Cover   |
|                               |          |        |         |