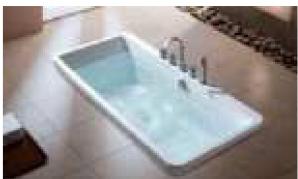

### MP 023N

Dimension: 2250x2150x950mm

| ry weight :                  | 405kg    | 9      |       |
|------------------------------|----------|--------|-------|
| otal jets :                  | 86pcs    | 5      |       |
| later capacity :             | 1280     | Litres |       |
| /ater pump :                 | 2x2hı    | )      |       |
| ir pump :                    | 1x1h     | )      |       |
| irculation pump :            | 1x0.5    | hp     |       |
| zone :                       | Stanc    | lard   |       |
| eater :                      | 3kw      |        |       |
| ottom light :                | 1pc      |        |       |
| eat preservation foam on hem | TV . DVD | Step   | Cover |
|                              |          |        |       |