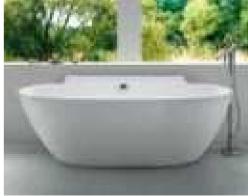

#### MP 082N

Dimension : 4660x2300x1550mm 3980x2300x1550mm

| Dry weight :                  | 800kg    | 9      |      |
|-------------------------------|----------|--------|------|
| Total jets :                  | 53pcs    | 5      |      |
| Water capacity :              | 60001    | itres  |      |
| Water pump :                  | 3x2hr    | )+1x3h | р    |
| Air pump :                    | 1x1hp    | )      |      |
| Circulation pump :            | 1x1hp    | +1x0.5 | hp   |
| Ozone :                       | Stand    | lard   |      |
| Heater :                      | 3kw      |        |      |
| Bottom light :                | 3рс      |        |      |
| Heat preservation foam on hem | TV . DVD | Step   | Cove |
|                               |          |        |      |