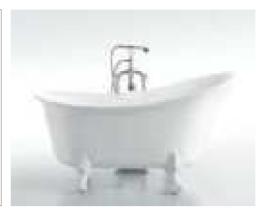

#### MP 099N

Dimension: 5800x2200x1550mm

| Dimension: 5800x2200x.        | 1220111111        |        |       |
|-------------------------------|-------------------|--------|-------|
| Dry weight :                  | 1090              | kg     |       |
| Total jets :                  | 70pc:             | 5      |       |
| Water capacity :              | 9500              | Litres |       |
| Water pump :                  | 3x3h <sub>l</sub> | 0      |       |
| Air pump :                    | 1x0.6             | hp     |       |
| Circulation pump :            | 1x0.7             | 5hp    |       |
| Ozone :                       | Stand             | lard   |       |
| Heater :                      | 3kw               |        |       |
| Bottom light :                | 3рс               |        |       |
| Heat preservation foam on hem | TV . DVD          | Step   | Cover |