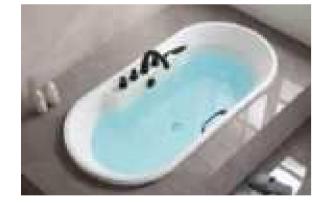

### MP 081 Dimension: 5850v2200v1/30r

| Dimension : 5850x2200x        | 1430mm   |        |         |
|-------------------------------|----------|--------|---------|
| Ory weight :                  | 1080     | kg     |         |
| otal jets :                   | 127p     | cs     |         |
| Vater capacity :              | 8800     | Litres |         |
| Vater pump :                  | 3x2h     | o+2x3h | <u></u> |
| Air pump :                    | 1x1h     | )      |         |
| Circulation pump :            | 1x0.5    | hp+1x1 | hp      |
| Ozone :                       | Stand    | lard   |         |
| leater :                      | 3kw      |        |         |
| Bottom light :                | 3рс      |        |         |
| leat preservation foam on hem | TV . DVD | Step   | Cover   |
|                               |          |        |         |