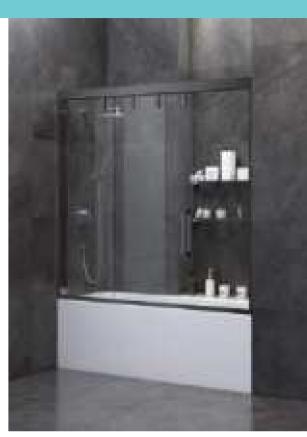

0X580mm





**YG6131** Size:1350X1350X600mm 1500X1500X630mm



**YG6120** Size:1700X800X580mm



**YG6132** Size:1200x1200x580mm

**YG6127** Size:1800X900X690mm





YG6137 Size:1500X750X580mm 1600X750X580mm 1600X750X580mm 1600X750X580mm 1700X800X580mm 1700X800X 1500X760X600mm



1500X750X580mm



YG6150 Size:1200X700X580mm 1500X750X580mm 1300X760X580mm 1600X750X580mm 1400X760X580mm 1700X800X580mm



**YG6123** Size:1500X750X580mm 1700X800X580mm

### 浴缸尺寸定制示意图

'★"的产品长宽高尺寸可任意改变

最长尺寸 1700mm 最短尺寸 1600mm danlardardardardardardardardardardard



内缸尺寸:长 1540mm 宽 610mm

此产品模型尺寸:1600x680mm (白色框部分)

有此标示部分可增减尺寸



此产品模型尺寸:1360x1360mm (白色框部分)

有此标示部分可增减尺寸



此产品模型尺寸:1500x1500mm (白色框部分)

有此标示部分可增减尺寸  转角位、切角位、定制











场景一

场景五







场景二















场景四







场景八

### 亚克力浴缸:一对一定制服务









# BATHTUB CUSTOM-MADE SERVICE

- 1、尺寸定制:带"★"的尺寸可以改动
- 2、转角位,切角位,定制
- 3、踏步裙边一体定制
- 4、浴缸上二推门 三推门淋浴房定制
- 5、颜色,配制,功能定制:冲浪、气泡,牛奶浴



**QQ801** Size:1350X760X860mm

**YGA8303** Size:1000X1000X650mm

**YG1805** Size:1100X730X650mm 1200X730X650mm 1300x730X650mm



**QQ803** Size:1300X750X810mm 1400X750X810mm 1500X750X810mm



MG806PL Size:1100X1100X710mm



**QQ802** Size:1200X750X800mm 1400X750X800mm



**QQ805** Size:1190X740X630mm 1390X740X630mm



Size:990X960X690mm QQ809



**YG8557** Size:900X900X615mm



**QQ808** Size:1500X750X560mm



QQ820 Size:1100X680X620mm



Size:1300X690X580mm 1400X690X580mm 1500X690X580mm QQ810



**YG8556** Size:1000X1000X615mm



**YG3607** Size:1300X730X660mm



**YG3361W** Size:1380X700X600mm



**YGN5121** Size:1100x690x600mm 1200x700x600mm 1400x740x600mm