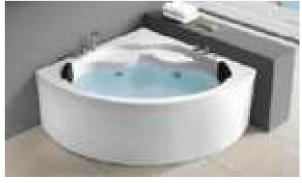

MP 085

Dimension: 2400x2400x900mm

| Dry weight :                  | 428k              | g      |      |
|-------------------------------|-------------------|--------|------|
| Total jets :                  | 89pc:             | S      |      |
| Water capacity :              | 1920              | Litres |      |
| Water pump :                  | 2x3h <sub>l</sub> | р      |      |
| Air pump :                    | 1x1h <sub>l</sub> | р      |      |
| Circulation pump :            | 1x0.5             | hp     |      |
| Ozone :                       | Stand             | dard   |      |
| Heater :                      | 3kw               |        |      |
| Bottom light :                | 1рс               |        |      |
| Heat preservation foam on hem | TV . DVD          | Step   | Cove |