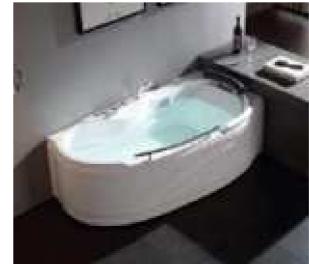

Dimension: 3600x2200x1100mm

| Dimension: 3600x2200x         | TTOOMIN  |        |       |
|-------------------------------|----------|--------|-------|
| Dry weight :                  | 630kg    | g      |       |
| Total jets :                  | 104p     | CS     |       |
| Water capacity :              | 2980     | Litres |       |
| Water pump :                  | 1x3hı    | p+2x2h | р     |
| Air pump :                    | 1x1h     | р      |       |
| Circulation pump :            | 1x0.5    | hp     |       |
| Ozone :                       | Stand    | dard   |       |
| Heater :                      | 3kw      |        |       |
| Bottom light :                | 2рс      |        |       |
| Heat preservation foam on hem | TV . DVD | Step   | Cover |