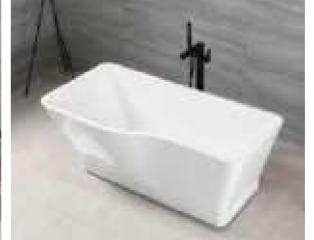

Dimension: 3600x2200x1100mm

| Dimension: 3600x2200x         | TTOOMIN  |        |       |
|-------------------------------|----------|--------|-------|
| Dry weight :                  | 630kg    | g      |       |
| Total jets :                  | 104p     | CS     |       |
| Water capacity :              | 2980     | Litres |       |
| Water pump :                  | 1x3hı    | p+2x2h | р     |
| Air pump :                    | 1x1h     | р      |       |
| Circulation pump :            | 1x0.5    | hp     |       |
| Ozone :                       | Stand    | dard   |       |
| Heater :                      | 3kw      |        |       |
| Bottom light :                | 2рс      |        |       |
| Heat preservation foam on hem | TV . DVD | Step   | Cover |