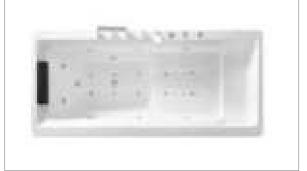

#### MP 099N

Dimension: 5800x2200x1550mm

| Dimension: 5800x2200x.        | 1220111111        |        |       |
|-------------------------------|-------------------|--------|-------|
| Dry weight :                  | 1090              | kg     |       |
| Total jets :                  | 70pc:             | 5      |       |
| Water capacity :              | 9500              | Litres |       |
| Water pump :                  | 3x3h <sub>l</sub> | 0      |       |
| Air pump :                    | 1x0.6             | hp     |       |
| Circulation pump :            | 1x0.7             | 5hp    |       |
| Ozone :                       | Stand             | lard   |       |
| Heater :                      | 3kw               |        |       |
| Bottom light :                | 3рс               |        |       |
| Heat preservation foam on hem | TV . DVD          | Step   | Cover |