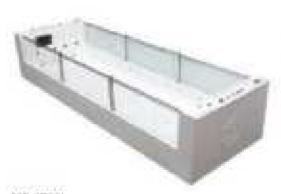

### MP 081 Dimension: 5850v2200v1/30r

| Dimension : 5850x2200x        | 1430mm   |        |         |
|-------------------------------|----------|--------|---------|
| Ory weight :                  | 1080     | kg     |         |
| otal jets :                   | 127p     | cs     |         |
| Vater capacity :              | 8800     | Litres |         |
| Vater pump :                  | 3x2h     | o+2x3h | <u></u> |
| Air pump :                    | 1x1h     | )      |         |
| Circulation pump :            | 1x0.5    | hp+1x1 | hp      |
| Ozone :                       | Stand    | lard   |         |
| leater :                      | 3kw      |        |         |
| Bottom light :                | 3рс      |        |         |
| leat preservation foam on hem | TV . DVD | Step   | Cover   |
|                               |          |        |         |