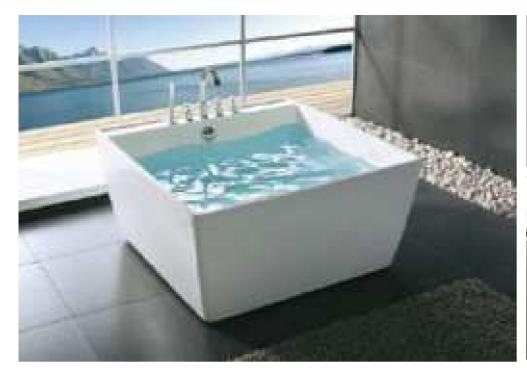

### MP 081 Dimension: 5850v2200v1/30r

| Dimension : 5850x2200x        | 1430mm   |        |         |
|-------------------------------|----------|--------|---------|
| Ory weight :                  | 1080     | kg     |         |
| otal jets :                   | 127p     | cs     |         |
| Vater capacity :              | 8800     | Litres |         |
| Vater pump :                  | 3x2h     | o+2x3h | <u></u> |
| Air pump :                    | 1x1h     | )      |         |
| Circulation pump :            | 1x0.5    | hp+1x1 | hp      |
| Ozone :                       | Stand    | lard   |         |
| leater :                      | 3kw      |        |         |
| Bottom light :                | 3рс      |        |         |
| leat preservation foam on hem | TV . DVD | Step   | Cover   |
|                               |          |        |         |