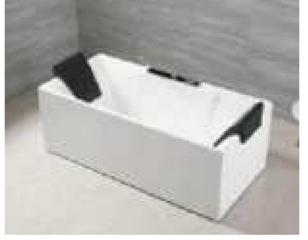

#### MP 099N

Dimension: 5800x2200x1550mm

| Dimension: 5800x2200x.        | 1220111111        |        |       |
|-------------------------------|-------------------|--------|-------|
| Dry weight :                  | 1090              | kg     |       |
| Total jets :                  | 70pc:             | 5      |       |
| Water capacity :              | 9500              | Litres |       |
| Water pump :                  | 3x3h <sub>l</sub> | 0      |       |
| Air pump :                    | 1x0.6             | hp     |       |
| Circulation pump :            | 1x0.7             | 5hp    |       |
| Ozone :                       | Stand             | lard   |       |
| Heater :                      | 3kw               |        |       |
| Bottom light :                | 3рс               |        |       |
| Heat preservation foam on hem | TV . DVD          | Step   | Cover |