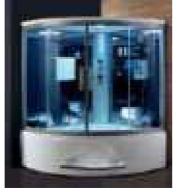

### MP 081 Dimension: 5850v2200v1/30r

| Dimension : 5850x2200x        | 1430mm   |        |         |
|-------------------------------|----------|--------|---------|
| Ory weight :                  | 1080     | kg     |         |
| otal jets :                   | 127p     | cs     |         |
| Vater capacity :              | 8800     | Litres |         |
| Vater pump :                  | 3x2h     | o+2x3h | <u></u> |
| Air pump :                    | 1x1h     | )      |         |
| Circulation pump :            | 1x0.5    | hp+1x1 | hp      |
| Ozone :                       | Stand    | lard   |         |
| leater :                      | 3kw      |        |         |
| Bottom light :                | 3рс      |        |         |
| leat preservation foam on hem | TV . DVD | Step   | Cover   |
|                               |          |        |         |