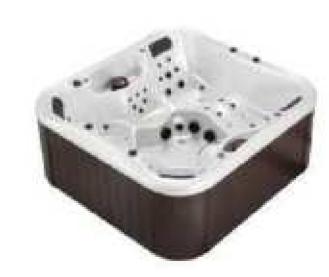

MP 085

Dimension: 2400x2400x900mm

| Dry weight :                  | 428k              | g      |      |
|-------------------------------|-------------------|--------|------|
| Total jets :                  | 89pc:             | S      |      |
| Water capacity :              | 1920              | Litres |      |
| Water pump :                  | 2x3h <sub>l</sub> | р      |      |
| Air pump :                    | 1x1h <sub>l</sub> | р      |      |
| Circulation pump :            | 1x0.5             | hp     |      |
| Ozone :                       | Stand             | dard   |      |
| Heater :                      | 3kw               |        |      |
| Bottom light :                | 1рс               |        |      |
| Heat preservation foam on hem | TV . DVD          | Step   | Cove |