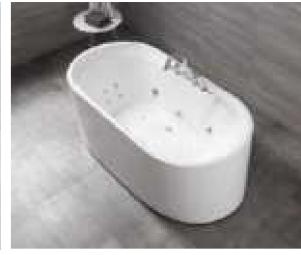

#### MP 099N

Dimension: 5800x2200x1550mm

| Dimension: 5800x2200x.        | 1220111111        |        |       |
|-------------------------------|-------------------|--------|-------|
| Dry weight :                  | 1090              | kg     |       |
| Total jets :                  | 70pc:             | 5      |       |
| Water capacity :              | 9500              | Litres |       |
| Water pump :                  | 3x3h <sub>l</sub> | 0      |       |
| Air pump :                    | 1x0.6             | hp     |       |
| Circulation pump :            | 1x0.7             | 5hp    |       |
| Ozone :                       | Stand             | lard   |       |
| Heater :                      | 3kw               |        |       |
| Bottom light :                | 3рс               |        |       |
| Heat preservation foam on hem | TV . DVD          | Step   | Cover |