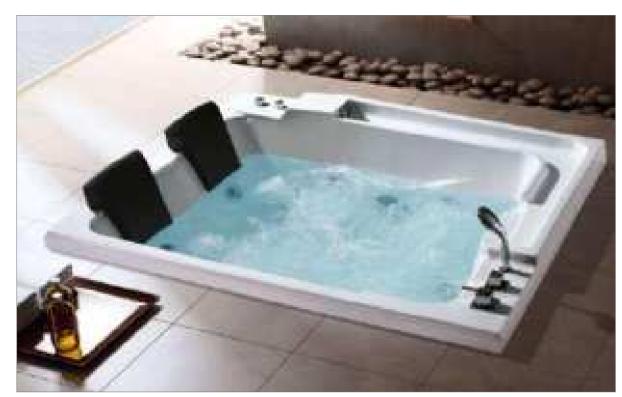

### MP 023N

Dimension: 2250x2150x950mm

| ry weight :                  | 405kg    | 9      |       |
|------------------------------|----------|--------|-------|
| otal jets :                  | 86pcs    | 5      |       |
| later capacity :             | 1280     | Litres |       |
| /ater pump :                 | 2x2hı    | )      |       |
| ir pump :                    | 1x1h     | )      |       |
| irculation pump :            | 1x0.5    | hp     |       |
| zone :                       | Stanc    | lard   |       |
| eater :                      | 3kw      |        |       |
| ottom light :                | 1pc      |        |       |
| eat preservation foam on hem | TV . DVD | Step   | Cover |
|                              |          |        |       |