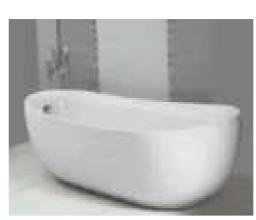

### MP 023N

Dimension: 2250x2150x950mm

| ry weight :                  | 405kg    | 9      |       |
|------------------------------|----------|--------|-------|
| otal jets :                  | 86pcs    | 5      |       |
| later capacity :             | 1280     | Litres |       |
| /ater pump :                 | 2x2hı    | )      |       |
| ir pump :                    | 1x1h     | )      |       |
| irculation pump :            | 1x0.5    | hp     |       |
| zone :                       | Stanc    | lard   |       |
| eater :                      | 3kw      |        |       |
| ottom light :                | 1pc      |        |       |
| eat preservation foam on hem | TV . DVD | Step   | Cover |
|                              |          |        |       |