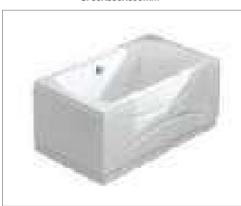

Dimension: 3600x2200x1100mm

| Dimension: 3600x2200x         | TTOOMIN  |        |       |
|-------------------------------|----------|--------|-------|
| Dry weight :                  | 630kg    | g      |       |
| Total jets :                  | 104p     | CS     |       |
| Water capacity :              | 2980     | Litres |       |
| Water pump :                  | 1x3hı    | p+2x2h | р     |
| Air pump :                    | 1x1h     | р      |       |
| Circulation pump :            | 1x0.5    | hp     |       |
| Ozone :                       | Stand    | dard   |       |
| Heater :                      | 3kw      |        |       |
| Bottom light :                | 2рс      |        |       |
| Heat preservation foam on hem | TV . DVD | Step   | Cover |