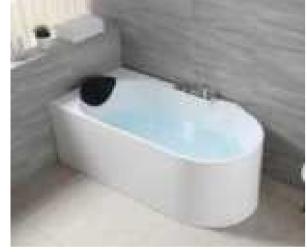

### MP 023N

Dimension: 2250x2150x950mm

| ry weight :                  | 405kg    | 9      |       |
|------------------------------|----------|--------|-------|
| otal jets :                  | 86pcs    | 5      |       |
| later capacity :             | 1280     | Litres |       |
| /ater pump :                 | 2x2hı    | )      |       |
| ir pump :                    | 1x1h     | )      |       |
| irculation pump :            | 1x0.5    | hp     |       |
| zone :                       | Stanc    | lard   |       |
| eater :                      | 3kw      |        |       |
| ottom light :                | 1pc      |        |       |
| eat preservation foam on hem | TV . DVD | Step   | Cover |
|                              |          |        |       |