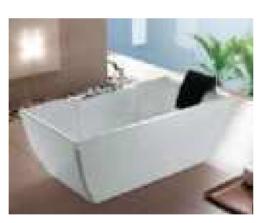

#### MP 082N

Dimension : 4660x2300x1550mm 3980x2300x1550mm

| Dry weight :                  | 800kg    | 9      |      |
|-------------------------------|----------|--------|------|
| Total jets :                  | 53pcs    | 5      |      |
| Water capacity :              | 60001    | itres  |      |
| Water pump :                  | 3x2hr    | )+1x3h | р    |
| Air pump :                    | 1x1hp    | )      |      |
| Circulation pump :            | 1x1hp    | +1x0.5 | hp   |
| Ozone :                       | Stand    | lard   |      |
| Heater :                      | 3kw      |        |      |
| Bottom light :                | 3рс      |        |      |
| Heat preservation foam on hem | TV . DVD | Step   | Cove |
|                               |          |        |      |