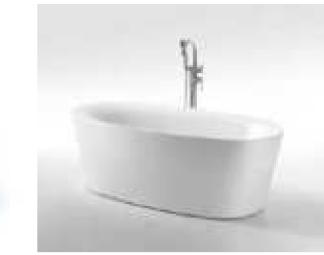

#### MP 099N

Dimension: 5800x2200x1550mm

| Dimension: 5800x2200x.        | 1220111111        |        |       |
|-------------------------------|-------------------|--------|-------|
| Dry weight :                  | 1090              | kg     |       |
| Total jets :                  | 70pc:             | 5      |       |
| Water capacity :              | 9500              | Litres |       |
| Water pump :                  | 3x3h <sub>l</sub> | 0      |       |
| Air pump :                    | 1x0.6             | hp     |       |
| Circulation pump :            | 1x0.7             | 5hp    |       |
| Ozone :                       | Stand             | lard   |       |
| Heater :                      | 3kw               |        |       |
| Bottom light :                | 3рс               |        |       |
| Heat preservation foam on hem | TV . DVD          | Step   | Cover |