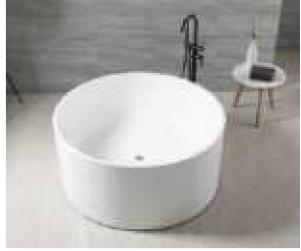

MP 085

Dimension: 2400x2400x900mm

| Dry weight :                  | 428k              | g      |      |
|-------------------------------|-------------------|--------|------|
| Total jets :                  | 89pc:             | S      |      |
| Water capacity :              | 1920              | Litres |      |
| Water pump :                  | 2x3h <sub>l</sub> | р      |      |
| Air pump :                    | 1x1h <sub>l</sub> | р      |      |
| Circulation pump :            | 1x0.5             | hp     |      |
| Ozone :                       | Stand             | dard   |      |
| Heater :                      | 3kw               |        |      |
| Bottom light :                | 1рс               |        |      |
| Heat preservation foam on hem | TV . DVD          | Step   | Cove |