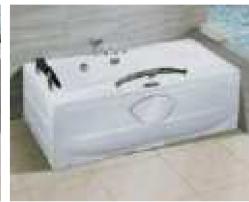

#### MP 082N

Dimension : 4660x2300x1550mm 3980x2300x1550mm

| Dry weight :                  | 800kg    | 9      |      |
|-------------------------------|----------|--------|------|
| Total jets :                  | 53pcs    | 5      |      |
| Water capacity :              | 60001    | itres  |      |
| Water pump :                  | 3x2hr    | )+1x3h | р    |
| Air pump :                    | 1x1hp    | )      |      |
| Circulation pump :            | 1x1hp    | +1x0.5 | hp   |
| Ozone :                       | Stand    | lard   |      |
| Heater :                      | 3kw      |        |      |
| Bottom light :                | 3рс      |        |      |
| Heat preservation foam on hem | TV . DVD | Step   | Cove |
|                               |          |        |      |