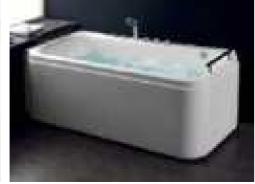

MP 085

Dimension: 2400x2400x900mm

| Dry weight :                  | 428k              | g      |      |
|-------------------------------|-------------------|--------|------|
| Total jets :                  | 89pc:             | S      |      |
| Water capacity :              | 1920              | Litres |      |
| Water pump :                  | 2x3h <sub>l</sub> | р      |      |
| Air pump :                    | 1x1h <sub>l</sub> | р      |      |
| Circulation pump :            | 1x0.5             | hp     |      |
| Ozone :                       | Stand             | dard   |      |
| Heater :                      | 3kw               |        |      |
| Bottom light :                | 1рс               |        |      |
| Heat preservation foam on hem | TV . DVD          | Step   | Cove |