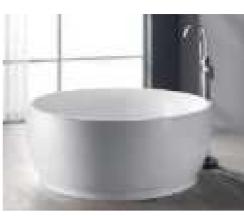

#### MP 099N

Dimension: 5800x2200x1550mm

| Dimension: 5800x2200x.        | 1220111111        |        |       |
|-------------------------------|-------------------|--------|-------|
| Dry weight :                  | 1090              | kg     |       |
| Total jets :                  | 70pc:             | 5      |       |
| Water capacity :              | 9500              | Litres |       |
| Water pump :                  | 3x3h <sub>l</sub> | 0      |       |
| Air pump :                    | 1x0.6             | hp     |       |
| Circulation pump :            | 1x0.7             | 5hp    |       |
| Ozone :                       | Stand             | lard   |       |
| Heater :                      | 3kw               |        |       |
| Bottom light :                | 3рс               |        |       |
| Heat preservation foam on hem | TV . DVD          | Step   | Cover |