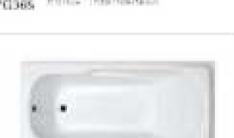

#### MP 099N

Dimension: 5800x2200x1550mm

| Dimension: 5800x2200x.        | 1220111111        |        |       |
|-------------------------------|-------------------|--------|-------|
| Dry weight :                  | 1090              | kg     |       |
| Total jets :                  | 70pc:             | 5      |       |
| Water capacity :              | 9500              | Litres |       |
| Water pump :                  | 3x3h <sub>l</sub> | 0      |       |
| Air pump :                    | 1x0.6             | hp     |       |
| Circulation pump :            | 1x0.7             | 5hp    |       |
| Ozone :                       | Stand             | lard   |       |
| Heater :                      | 3kw               |        |       |
| Bottom light :                | 3рс               |        |       |
| Heat preservation foam on hem | TV . DVD          | Step   | Cover |