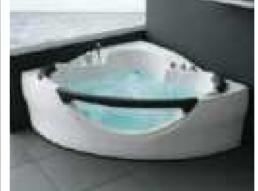

#### MP 082N

Dimension : 4660x2300x1550mm 3980x2300x1550mm

| Dry weight :                  | 800kg    | 9      |      |
|-------------------------------|----------|--------|------|
| Total jets :                  | 53pcs    | 5      |      |
| Water capacity :              | 60001    | itres  |      |
| Water pump :                  | 3x2hr    | )+1x3h | р    |
| Air pump :                    | 1x1hp    | )      |      |
| Circulation pump :            | 1x1hp    | +1x0.5 | hp   |
| Ozone :                       | Stand    | lard   |      |
| Heater :                      | 3kw      |        |      |
| Bottom light :                | 3рс      |        |      |
| Heat preservation foam on hem | TV . DVD | Step   | Cove |
|                               |          |        |      |