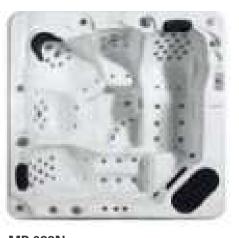

#### MP 099N

Dimension: 5800x2200x1550mm

| Dimension: 5800x2200x.        | 1220111111        |        |       |
|-------------------------------|-------------------|--------|-------|
| Dry weight :                  | 1090              | kg     |       |
| Total jets :                  | 70pc:             | 5      |       |
| Water capacity :              | 9500              | Litres |       |
| Water pump :                  | 3x3h <sub>l</sub> | 0      |       |
| Air pump :                    | 1x0.6             | hp     |       |
| Circulation pump :            | 1x0.7             | 5hp    |       |
| Ozone :                       | Stand             | lard   |       |
| Heater :                      | 3kw               |        |       |
| Bottom light :                | 3рс               |        |       |
| Heat preservation foam on hem | TV . DVD          | Step   | Cover |