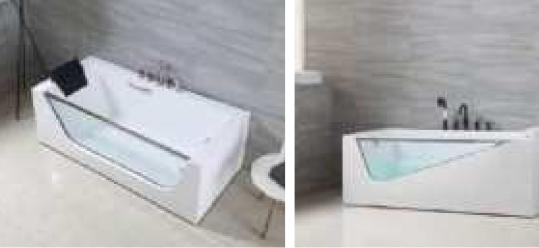

#### MP 082N

Dimension : 4660x2300x1550mm 3980x2300x1550mm

| Dry weight :                  | 800kg    | 9      |      |
|-------------------------------|----------|--------|------|
| Total jets :                  | 53pcs    | 5      |      |
| Water capacity :              | 60001    | itres  |      |
| Water pump :                  | 3x2hr    | )+1x3h | р    |
| Air pump :                    | 1x1hp    | )      |      |
| Circulation pump :            | 1x1hp    | +1x0.5 | hp   |
| Ozone :                       | Stand    | lard   |      |
| Heater :                      | 3kw      |        |      |
| Bottom light :                | 3рс      |        |      |
| Heat preservation foam on hem | TV . DVD | Step   | Cove |
|                               |          |        |      |