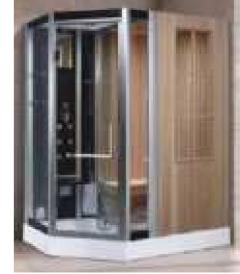

#### MP 099N

Dimension: 5800x2200x1550mm

| Dimension: 5800x2200x.        | 1220111111        |        |       |
|-------------------------------|-------------------|--------|-------|
| Dry weight :                  | 1090              | kg     |       |
| Total jets :                  | 70pc:             | 5      |       |
| Water capacity :              | 9500              | Litres |       |
| Water pump :                  | 3x3h <sub>l</sub> | 0      |       |
| Air pump :                    | 1x0.6             | hp     |       |
| Circulation pump :            | 1x0.7             | 5hp    |       |
| Ozone :                       | Stand             | lard   |       |
| Heater :                      | 3kw               |        |       |
| Bottom light :                | 3рс               |        |       |
| Heat preservation foam on hem | TV . DVD          | Step   | Cover |