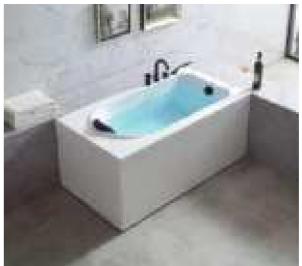

#### MP 099N

Dimension: 5800x2200x1550mm

| Dimension: 5800x2200x.        | 1220111111        |        |       |
|-------------------------------|-------------------|--------|-------|
| Dry weight :                  | 1090              | kg     |       |
| Total jets :                  | 70pc:             | 5      |       |
| Water capacity :              | 9500              | Litres |       |
| Water pump :                  | 3x3h <sub>l</sub> | 0      |       |
| Air pump :                    | 1x0.6             | hp     |       |
| Circulation pump :            | 1x0.7             | 5hp    |       |
| Ozone :                       | Stand             | lard   |       |
| Heater :                      | 3kw               |        |       |
| Bottom light :                | 3рс               |        |       |
| Heat preservation foam on hem | TV . DVD          | Step   | Cover |