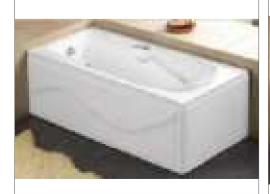

### MP 081 Dimension: 5850v2200v1/30r

| Dimension : 5850x2200x        | 1430mm   |        |         |
|-------------------------------|----------|--------|---------|
| Ory weight :                  | 1080     | kg     |         |
| otal jets :                   | 127p     | cs     |         |
| Vater capacity :              | 8800     | Litres |         |
| Vater pump :                  | 3x2h     | o+2x3h | <u></u> |
| Air pump :                    | 1x1h     | )      |         |
| Circulation pump :            | 1x0.5    | hp+1x1 | hp      |
| Ozone :                       | Stand    | lard   |         |
| leater :                      | 3kw      |        |         |
| Bottom light :                | 3рс      |        |         |
| leat preservation foam on hem | TV . DVD | Step   | Cover   |
|                               |          |        |         |