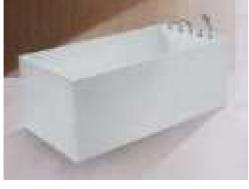

#### MP 082N

Dimension : 4660x2300x1550mm 3980x2300x1550mm

| Dry weight :                  | 800kg    | 9      |      |
|-------------------------------|----------|--------|------|
| Total jets :                  | 53pcs    | 5      |      |
| Water capacity :              | 60001    | itres  |      |
| Water pump :                  | 3x2hr    | )+1x3h | р    |
| Air pump :                    | 1x1hp    | )      |      |
| Circulation pump :            | 1x1hp    | +1x0.5 | hp   |
| Ozone :                       | Stand    | lard   |      |
| Heater :                      | 3kw      |        |      |
| Bottom light :                | 3рс      |        |      |
| Heat preservation foam on hem | TV . DVD | Step   | Cove |
|                               |          |        |      |