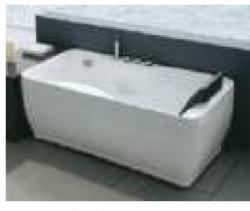

### MP 081 Dimension: 5850v2200v1/30r

| Dimension : 5850x2200x        | 1430mm   |        |         |
|-------------------------------|----------|--------|---------|
| Ory weight :                  | 1080     | kg     |         |
| otal jets :                   | 127p     | cs     |         |
| Vater capacity :              | 8800     | Litres |         |
| Vater pump :                  | 3x2h     | o+2x3h | <u></u> |
| Air pump :                    | 1x1h     | )      |         |
| Circulation pump :            | 1x0.5    | hp+1x1 | hp      |
| Ozone :                       | Stand    | lard   |         |
| leater :                      | 3kw      |        |         |
| Bottom light :                | 3рс      |        |         |
| leat preservation foam on hem | TV . DVD | Step   | Cover   |
|                               |          |        |         |