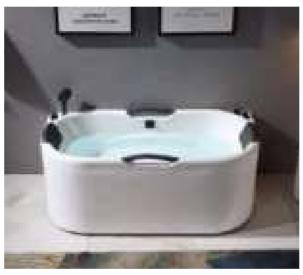

### MP 023N

Dimension: 2250x2150x950mm

| ry weight :                  | 405kg    | 9      |       |
|------------------------------|----------|--------|-------|
| otal jets :                  | 86pcs    | 5      |       |
| later capacity :             | 1280     | Litres |       |
| /ater pump :                 | 2x2hı    | )      |       |
| ir pump :                    | 1x1h     | )      |       |
| irculation pump :            | 1x0.5    | hp     |       |
| zone :                       | Stanc    | lard   |       |
| eater :                      | 3kw      |        |       |
| ottom light :                | 1pc      |        |       |
| eat preservation foam on hem | TV . DVD | Step   | Cover |
|                              |          |        |       |