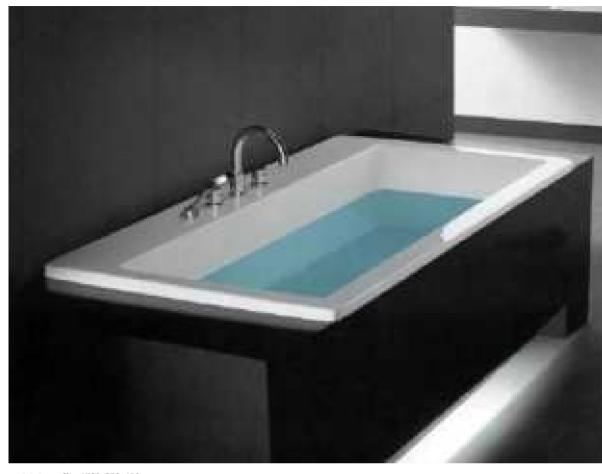

#### MP 099N

Dimension: 5800x2200x1550mm

| Dimension: 5800x2200x.        | 1220111111        |        |       |
|-------------------------------|-------------------|--------|-------|
| Dry weight :                  | 1090              | kg     |       |
| Total jets :                  | 70pc:             | 5      |       |
| Water capacity :              | 9500              | Litres |       |
| Water pump :                  | 3x3h <sub>l</sub> | 0      |       |
| Air pump :                    | 1x0.6             | hp     |       |
| Circulation pump :            | 1x0.7             | 5hp    |       |
| Ozone :                       | Stand             | lard   |       |
| Heater :                      | 3kw               |        |       |
| Bottom light :                | 3рс               |        |       |
| Heat preservation foam on hem | TV . DVD          | Step   | Cover |