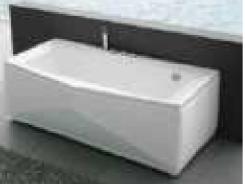

### MP 081 Dimension: 5850v2200v1/30r

| Dimension : 5850x2200x        | 1430mm   |        |         |
|-------------------------------|----------|--------|---------|
| Ory weight :                  | 1080     | kg     |         |
| otal jets :                   | 127p     | cs     |         |
| Vater capacity :              | 8800     | Litres |         |
| Vater pump :                  | 3x2h     | o+2x3h | <u></u> |
| Air pump :                    | 1x1h     | )      |         |
| Circulation pump :            | 1x0.5    | hp+1x1 | hp      |
| Ozone :                       | Stand    | lard   |         |
| leater :                      | 3kw      |        |         |
| Bottom light :                | 3рс      |        |         |
| leat preservation foam on hem | TV . DVD | Step   | Cover   |
|                               |          |        |         |