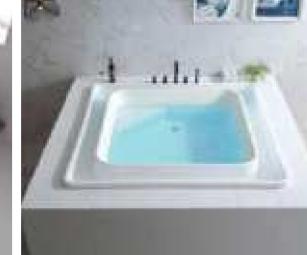

#### MP 082N

Dimension : 4660x2300x1550mm 3980x2300x1550mm

| Dry weight :                  | 800kg    | 9      |      |
|-------------------------------|----------|--------|------|
| Total jets :                  | 53pcs    | 5      |      |
| Water capacity :              | 60001    | itres  |      |
| Water pump :                  | 3x2hr    | )+1x3h | р    |
| Air pump :                    | 1x1hp    | )      |      |
| Circulation pump :            | 1x1hp    | +1x0.5 | hp   |
| Ozone :                       | Stand    | lard   |      |
| Heater :                      | 3kw      |        |      |
| Bottom light :                | 3рс      |        |      |
| Heat preservation foam on hem | TV . DVD | Step   | Cove |
|                               |          |        |      |