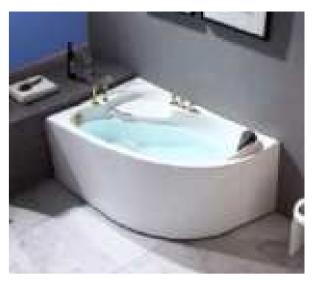

#### MP 082N

Dimension : 4660x2300x1550mm 3980x2300x1550mm

| Dry weight :                  | 800kg    | 9      |      |
|-------------------------------|----------|--------|------|
| Total jets :                  | 53pcs    | 5      |      |
| Water capacity :              | 60001    | itres  |      |
| Water pump :                  | 3x2hr    | )+1x3h | р    |
| Air pump :                    | 1x1hp    | )      |      |
| Circulation pump :            | 1x1hp    | +1x0.5 | hp   |
| Ozone :                       | Stand    | lard   |      |
| Heater :                      | 3kw      |        |      |
| Bottom light :                | 3рс      |        |      |
| Heat preservation foam on hem | TV . DVD | Step   | Cove |
|                               |          |        |      |