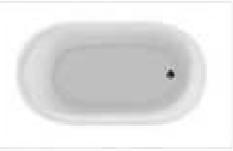

#### MP 082N

Dimension : 4660x2300x1550mm 3980x2300x1550mm

| Dry weight :                  | 800kg    | 9      |      |
|-------------------------------|----------|--------|------|
| Total jets :                  | 53pcs    | 5      |      |
| Water capacity :              | 60001    | itres  |      |
| Water pump :                  | 3x2hr    | )+1x3h | р    |
| Air pump :                    | 1x1hp    | )      |      |
| Circulation pump :            | 1x1hp    | +1x0.5 | hp   |
| Ozone :                       | Stand    | lard   |      |
| Heater :                      | 3kw      |        |      |
| Bottom light :                | 3рс      |        |      |
| Heat preservation foam on hem | TV . DVD | Step   | Cove |
|                               |          |        |      |