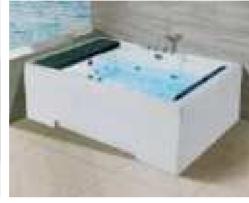

#### MP 099N

Dimension: 5800x2200x1550mm

| Dimension: 5800x2200x.        | 1220111111        |        |       |
|-------------------------------|-------------------|--------|-------|
| Dry weight :                  | 1090              | kg     |       |
| Total jets :                  | 70pc:             | 5      |       |
| Water capacity :              | 9500              | Litres |       |
| Water pump :                  | 3x3h <sub>l</sub> | 0      |       |
| Air pump :                    | 1x0.6             | hp     |       |
| Circulation pump :            | 1x0.7             | 5hp    |       |
| Ozone :                       | Stand             | lard   |       |
| Heater :                      | 3kw               |        |       |
| Bottom light :                | 3рс               |        |       |
| Heat preservation foam on hem | TV . DVD          | Step   | Cover |