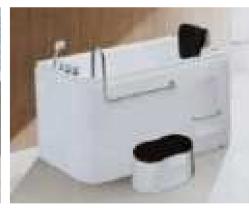

### MP 023N

Dimension: 2250x2150x950mm

| ry weight :                  | 405kg    | 9      |       |
|------------------------------|----------|--------|-------|
| otal jets :                  | 86pcs    | 5      |       |
| later capacity :             | 1280     | Litres |       |
| /ater pump :                 | 2x2hı    | )      |       |
| ir pump :                    | 1x1h     | )      |       |
| irculation pump :            | 1x0.5    | hp     |       |
| zone :                       | Stanc    | lard   |       |
| eater :                      | 3kw      |        |       |
| ottom light :                | 1pc      |        |       |
| eat preservation foam on hem | TV . DVD | Step   | Cover |
|                              |          |        |       |