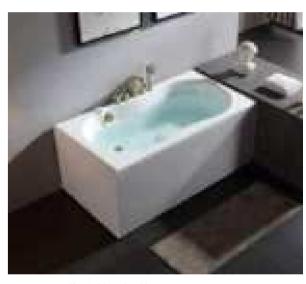

#### MP 082N

Dimension : 4660x2300x1550mm 3980x2300x1550mm

| Dry weight :                  | 800kg    | 9      |      |
|-------------------------------|----------|--------|------|
| Total jets :                  | 53pcs    | 5      |      |
| Water capacity :              | 60001    | itres  |      |
| Water pump :                  | 3x2hr    | )+1x3h | р    |
| Air pump :                    | 1x1hp    | )      |      |
| Circulation pump :            | 1x1hp    | +1x0.5 | hp   |
| Ozone :                       | Stand    | lard   |      |
| Heater :                      | 3kw      |        |      |
| Bottom light :                | 3рс      |        |      |
| Heat preservation foam on hem | TV . DVD | Step   | Cove |
|                               |          |        |      |