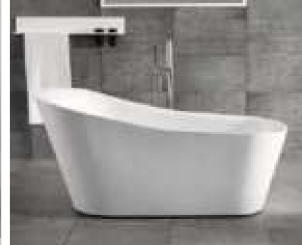

### MP 023N

Dimension: 2250x2150x950mm

| ry weight :                  | 405kg    | 9      |       |
|------------------------------|----------|--------|-------|
| otal jets :                  | 86pcs    | 5      |       |
| later capacity :             | 1280     | Litres |       |
| /ater pump :                 | 2x2hı    | )      |       |
| ir pump :                    | 1x1h     | )      |       |
| irculation pump :            | 1x0.5    | hp     |       |
| zone :                       | Stanc    | lard   |       |
| eater :                      | 3kw      |        |       |
| ottom light :                | 1pc      |        |       |
| eat preservation foam on hem | TV . DVD | Step   | Cover |
|                              |          |        |       |