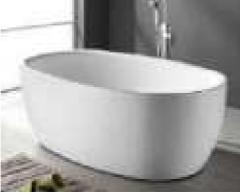

#### MP 082N

Dimension : 4660x2300x1550mm 3980x2300x1550mm

| Dry weight :                  | 800kg    | 9      |      |
|-------------------------------|----------|--------|------|
| Total jets :                  | 53pcs    | 5      |      |
| Water capacity :              | 60001    | itres  |      |
| Water pump :                  | 3x2hr    | )+1x3h | р    |
| Air pump :                    | 1x1hp    | )      |      |
| Circulation pump :            | 1x1hp    | +1x0.5 | hp   |
| Ozone :                       | Stand    | lard   |      |
| Heater :                      | 3kw      |        |      |
| Bottom light :                | 3рс      |        |      |
| Heat preservation foam on hem | TV . DVD | Step   | Cove |
|                               |          |        |      |