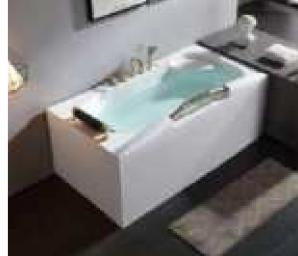

Dimension: 3600x2200x1100mm

| Dimension: 3600x2200x         | TTOOMIN  |        |       |
|-------------------------------|----------|--------|-------|
| Dry weight :                  | 630kg    | g      |       |
| Total jets :                  | 104p     | CS     |       |
| Water capacity :              | 2980     | Litres |       |
| Water pump :                  | 1x3hı    | p+2x2h | р     |
| Air pump :                    | 1x1h     | р      |       |
| Circulation pump :            | 1x0.5    | hp     |       |
| Ozone :                       | Stand    | dard   |       |
| Heater :                      | 3kw      |        |       |
| Bottom light :                | 2рс      |        |       |
| Heat preservation foam on hem | TV . DVD | Step   | Cover |