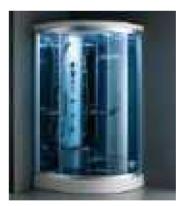

### MP 023N

Dimension: 2250x2150x950mm

| ry weight :                  | 405kg    | 9      |       |
|------------------------------|----------|--------|-------|
| otal jets :                  | 86pcs    | 5      |       |
| later capacity :             | 1280     | Litres |       |
| /ater pump :                 | 2x2hı    | )      |       |
| ir pump :                    | 1x1h     | )      |       |
| irculation pump :            | 1x0.5    | hp     |       |
| zone :                       | Stanc    | lard   |       |
| eater :                      | 3kw      |        |       |
| ottom light :                | 1pc      |        |       |
| eat preservation foam on hem | TV . DVD | Step   | Cover |
|                              |          |        |       |