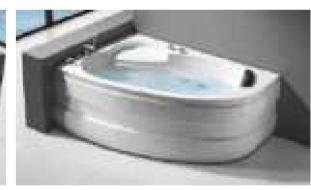

### MP 081 Dimension: 5850v2200v1/30r

| Dimension : 5850x2200x        | 1430mm   |        |         |
|-------------------------------|----------|--------|---------|
| Ory weight :                  | 1080     | kg     |         |
| otal jets :                   | 127p     | cs     |         |
| Vater capacity :              | 8800     | Litres |         |
| Vater pump :                  | 3x2h     | o+2x3h | <u></u> |
| Air pump :                    | 1x1h     | )      |         |
| Circulation pump :            | 1x0.5    | hp+1x1 | hp      |
| Ozone :                       | Stand    | lard   |         |
| leater :                      | 3kw      |        |         |
| Bottom light :                | 3рс      |        |         |
| leat preservation foam on hem | TV . DVD | Step   | Cover   |
|                               |          |        |         |