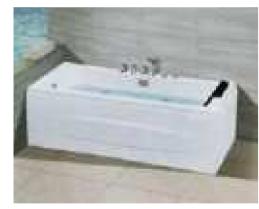

#### MP 099N

Dimension: 5800x2200x1550mm

| Dimension: 5800x2200x.        | 1220111111        |        |       |
|-------------------------------|-------------------|--------|-------|
| Dry weight :                  | 1090              | kg     |       |
| Total jets :                  | 70pc:             | 5      |       |
| Water capacity :              | 9500              | Litres |       |
| Water pump :                  | 3x3h <sub>l</sub> | 0      |       |
| Air pump :                    | 1x0.6             | hp     |       |
| Circulation pump :            | 1x0.7             | 5hp    |       |
| Ozone :                       | Stand             | lard   |       |
| Heater :                      | 3kw               |        |       |
| Bottom light :                | 3рс               |        |       |
| Heat preservation foam on hem | TV . DVD          | Step   | Cover |