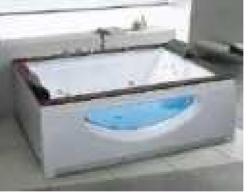

### MP 023N

Dimension: 2250x2150x950mm

| ry weight :                  | 405kg    | 9      |       |
|------------------------------|----------|--------|-------|
| otal jets :                  | 86pcs    | 5      |       |
| later capacity :             | 1280     | Litres |       |
| /ater pump :                 | 2x2hı    | )      |       |
| ir pump :                    | 1x1h     | )      |       |
| irculation pump :            | 1x0.5    | hp     |       |
| zone :                       | Stanc    | lard   |       |
| eater :                      | 3kw      |        |       |
| ottom light :                | 1pc      |        |       |
| eat preservation foam on hem | TV . DVD | Step   | Cover |
|                              |          |        |       |