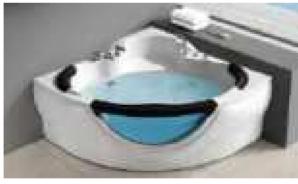

### MP 023N

Dimension: 2250x2150x950mm

| ry weight :                  | 405kg    | 9      |       |
|------------------------------|----------|--------|-------|
| otal jets :                  | 86pcs    | 5      |       |
| later capacity :             | 1280     | Litres |       |
| /ater pump :                 | 2x2hı    | )      |       |
| ir pump :                    | 1x1h     | )      |       |
| irculation pump :            | 1x0.5    | hp     |       |
| zone :                       | Stanc    | lard   |       |
| eater :                      | 3kw      |        |       |
| ottom light :                | 1pc      |        |       |
| eat preservation foam on hem | TV . DVD | Step   | Cover |
|                              |          |        |       |