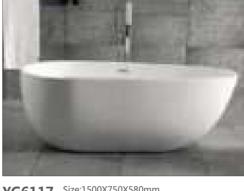

### MP 081 Dimension: 5850v2200v1/30r

| Dimension : 5850x2200x        | 1430mm   |        |         |
|-------------------------------|----------|--------|---------|
| Ory weight :                  | 1080     | kg     |         |
| otal jets :                   | 127p     | cs     |         |
| Vater capacity :              | 8800     | Litres |         |
| Vater pump :                  | 3x2h     | o+2x3h | <u></u> |
| Air pump :                    | 1x1h     | )      |         |
| Circulation pump :            | 1x0.5    | hp+1x1 | hp      |
| Ozone :                       | Stand    | lard   |         |
| leater :                      | 3kw      |        |         |
| Bottom light :                | 3рс      |        |         |
| leat preservation foam on hem | TV . DVD | Step   | Cover   |
|                               |          |        |         |