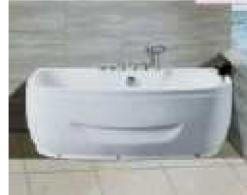

### MP 023N

Dimension: 2250x2150x950mm

| ry weight :                  | 405kg    | 9      |       |
|------------------------------|----------|--------|-------|
| otal jets :                  | 86pcs    | 5      |       |
| later capacity :             | 1280     | Litres |       |
| /ater pump :                 | 2x2hı    | )      |       |
| ir pump :                    | 1x1h     | )      |       |
| irculation pump :            | 1x0.5    | hp     |       |
| zone :                       | Stanc    | lard   |       |
| eater :                      | 3kw      |        |       |
| ottom light :                | 1pc      |        |       |
| eat preservation foam on hem | TV . DVD | Step   | Cover |
|                              |          |        |       |