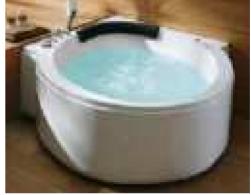

MP 085

Dimension: 2400x2400x900mm

| Dry weight :                  | 428k              | g      |      |
|-------------------------------|-------------------|--------|------|
| Total jets :                  | 89pc:             | S      |      |
| Water capacity :              | 1920              | Litres |      |
| Water pump :                  | 2x3h <sub>l</sub> | р      |      |
| Air pump :                    | 1x1h <sub>l</sub> | р      |      |
| Circulation pump :            | 1x0.5             | hp     |      |
| Ozone :                       | Stand             | dard   |      |
| Heater :                      | 3kw               |        |      |
| Bottom light :                | 1рс               |        |      |
| Heat preservation foam on hem | TV . DVD          | Step   | Cove |