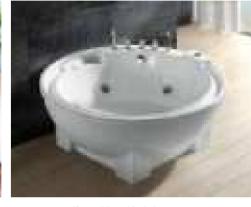

Dimension: 3600x2200x1100mm

| Dimension: 3600x2200x         | TTOOMIN  |        |       |
|-------------------------------|----------|--------|-------|
| Dry weight :                  | 630kg    | g      |       |
| Total jets :                  | 104p     | CS     |       |
| Water capacity :              | 2980     | Litres |       |
| Water pump :                  | 1x3hı    | p+2x2h | р     |
| Air pump :                    | 1x1h     | р      |       |
| Circulation pump :            | 1x0.5    | hp     |       |
| Ozone :                       | Stand    | dard   |       |
| Heater :                      | 3kw      |        |       |
| Bottom light :                | 2рс      |        |       |
| Heat preservation foam on hem | TV . DVD | Step   | Cover |