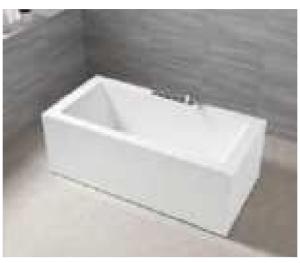

#### MP 099N

Dimension: 5800x2200x1550mm

| Dimension: 5800x2200x.        | 1220111111        |        |       |
|-------------------------------|-------------------|--------|-------|
| Dry weight :                  | 1090              | kg     |       |
| Total jets :                  | 70pc:             | 5      |       |
| Water capacity :              | 9500              | Litres |       |
| Water pump :                  | 3x3h <sub>l</sub> | 0      |       |
| Air pump :                    | 1x0.6             | hp     |       |
| Circulation pump :            | 1x0.7             | 5hp    |       |
| Ozone :                       | Stand             | lard   |       |
| Heater :                      | 3kw               |        |       |
| Bottom light :                | 3рс               |        |       |
| Heat preservation foam on hem | TV . DVD          | Step   | Cover |