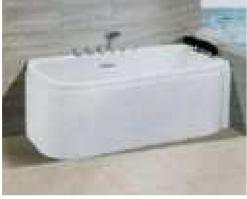

### MP 081 Dimension: 5850v2200v1/30r

| Dimension : 5850x2200x        | 1430mm   |        |         |
|-------------------------------|----------|--------|---------|
| Ory weight :                  | 1080     | kg     |         |
| otal jets :                   | 127p     | cs     |         |
| Vater capacity :              | 8800     | Litres |         |
| Vater pump :                  | 3x2h     | o+2x3h | <u></u> |
| Air pump :                    | 1x1h     | )      |         |
| Circulation pump :            | 1x0.5    | hp+1x1 | hp      |
| Ozone :                       | Stand    | lard   |         |
| leater :                      | 3kw      |        |         |
| Bottom light :                | 3рс      |        |         |
| leat preservation foam on hem | TV . DVD | Step   | Cover   |
|                               |          |        |         |