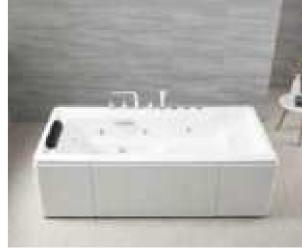

#### MP 082N

Dimension : 4660x2300x1550mm 3980x2300x1550mm

| Dry weight :                  | 800kg    | 9      |      |
|-------------------------------|----------|--------|------|
| Total jets :                  | 53pcs    | 5      |      |
| Water capacity :              | 60001    | itres  |      |
| Water pump :                  | 3x2hr    | )+1x3h | р    |
| Air pump :                    | 1x1hp    | )      |      |
| Circulation pump :            | 1x1hp    | +1x0.5 | hp   |
| Ozone :                       | Stand    | lard   |      |
| Heater :                      | 3kw      |        |      |
| Bottom light :                | 3рс      |        |      |
| Heat preservation foam on hem | TV . DVD | Step   | Cove |
|                               |          |        |      |