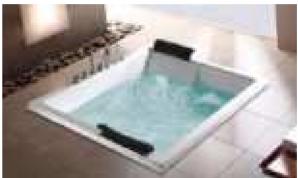

### MP 023N

Dimension: 2250x2150x950mm

| ry weight :                  | 405kg    | 9      |       |
|------------------------------|----------|--------|-------|
| otal jets :                  | 86pcs    | 5      |       |
| later capacity :             | 1280     | Litres |       |
| /ater pump :                 | 2x2hı    | )      |       |
| ir pump :                    | 1x1h     | )      |       |
| irculation pump :            | 1x0.5    | hp     |       |
| zone :                       | Stanc    | lard   |       |
| eater :                      | 3kw      |        |       |
| ottom light :                | 1pc      |        |       |
| eat preservation foam on hem | TV . DVD | Step   | Cover |
|                              |          |        |       |