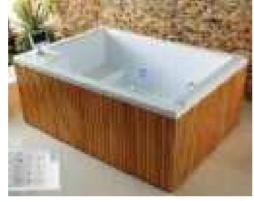

#### MP 099N

Dimension: 5800x2200x1550mm

| Dimension: 5800x2200x.        | 1220111111        |        |       |
|-------------------------------|-------------------|--------|-------|
| Dry weight :                  | 1090              | kg     |       |
| Total jets :                  | 70pc:             | 5      |       |
| Water capacity :              | 9500              | Litres |       |
| Water pump :                  | 3x3h <sub>l</sub> | 0      |       |
| Air pump :                    | 1x0.6             | hp     |       |
| Circulation pump :            | 1x0.7             | 5hp    |       |
| Ozone :                       | Stand             | lard   |       |
| Heater :                      | 3kw               |        |       |
| Bottom light :                | 3рс               |        |       |
| Heat preservation foam on hem | TV . DVD          | Step   | Cover |