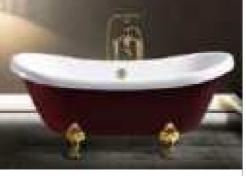

Dimension: 3600x2200x1100mm

| Dimension: 3600x2200x         | TTOOMIN  |        |       |
|-------------------------------|----------|--------|-------|
| Dry weight :                  | 630kg    | g      |       |
| Total jets :                  | 104p     | CS     |       |
| Water capacity :              | 2980     | Litres |       |
| Water pump :                  | 1x3hı    | p+2x2h | р     |
| Air pump :                    | 1x1h     | р      |       |
| Circulation pump :            | 1x0.5    | hp     |       |
| Ozone :                       | Stand    | dard   |       |
| Heater :                      | 3kw      |        |       |
| Bottom light :                | 2рс      |        |       |
| Heat preservation foam on hem | TV . DVD | Step   | Cover |