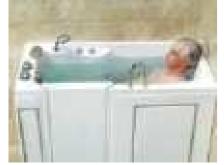

### MP 081 Dimension: 5850v2200v1/30r

| Dimension : 5850x2200x        | 1430mm   |        |         |
|-------------------------------|----------|--------|---------|
| Ory weight :                  | 1080     | kg     |         |
| otal jets :                   | 127p     | cs     |         |
| Vater capacity :              | 8800     | Litres |         |
| Vater pump :                  | 3x2h     | o+2x3h | <u></u> |
| Air pump :                    | 1x1h     | )      |         |
| Circulation pump :            | 1x0.5    | hp+1x1 | hp      |
| Ozone :                       | Stand    | lard   |         |
| leater :                      | 3kw      |        |         |
| Bottom light :                | 3рс      |        |         |
| leat preservation foam on hem | TV . DVD | Step   | Cover   |
|                               |          |        |         |