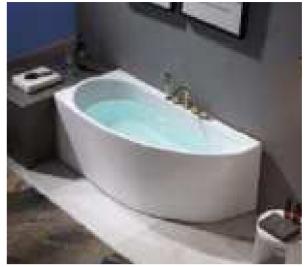

#### MP 029 Dimension : J000x3580x830eves

| Dy weight                      | 20019              |
|--------------------------------|--------------------|
| Floor pre-                     | Aligni             |
| Note capitally                 | 751 144            |
| Water promp                    | 1970.9             |
| da same                        | 2429               |
| Consistent pump :              | lob Per            |
| Corre                          | Marriago           |
| 10.000                         | du .               |
| Auranni light .:               | 191                |
| Hole preservance hapm in here. | TO DARK TIME COVEY |