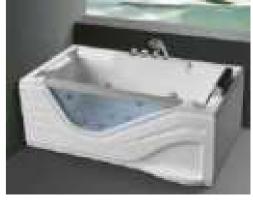

### MP 081 Dimension: 5850v2200v1/30r

| Dimension : 5850x2200x        | 1430mm   |        |         |
|-------------------------------|----------|--------|---------|
| Ory weight :                  | 1080     | kg     |         |
| otal jets :                   | 127p     | cs     |         |
| Vater capacity :              | 8800     | Litres |         |
| Vater pump :                  | 3x2h     | o+2x3h | <u></u> |
| Air pump :                    | 1x1h     | )      |         |
| Circulation pump :            | 1x0.5    | hp+1x1 | hp      |
| Ozone :                       | Stand    | lard   |         |
| leater :                      | 3kw      |        |         |
| Bottom light :                | 3рс      |        |         |
| leat preservation foam on hem | TV . DVD | Step   | Cover   |
|                               |          |        |         |