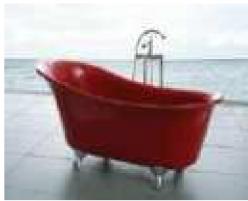

### MP 023N

Dimension: 2250x2150x950mm

| ry weight :                  | 405kg    | 9      |       |
|------------------------------|----------|--------|-------|
| otal jets :                  | 86pcs    | 5      |       |
| later capacity :             | 1280     | Litres |       |
| /ater pump :                 | 2x2hı    | )      |       |
| ir pump :                    | 1x1h     | )      |       |
| irculation pump :            | 1x0.5    | hp     |       |
| zone :                       | Stanc    | lard   |       |
| eater :                      | 3kw      |        |       |
| ottom light :                | 1pc      |        |       |
| eat preservation foam on hem | TV . DVD | Step   | Cover |
|                              |          |        |       |