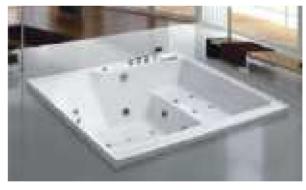

#### MP 082N

Dimension : 4660x2300x1550mm 3980x2300x1550mm

| Dry weight :                  | 800kg    | 9      |      |
|-------------------------------|----------|--------|------|
| Total jets :                  | 53pcs    | 5      |      |
| Water capacity :              | 60001    | itres  |      |
| Water pump :                  | 3x2hr    | )+1x3h | р    |
| Air pump :                    | 1x1hp    | )      |      |
| Circulation pump :            | 1x1hp    | +1x0.5 | hp   |
| Ozone :                       | Stand    | lard   |      |
| Heater :                      | 3kw      |        |      |
| Bottom light :                | 3рс      |        |      |
| Heat preservation foam on hem | TV . DVD | Step   | Cove |
|                               |          |        |      |