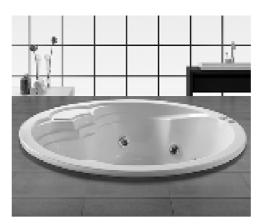

#### MP 082N

Dimension : 4660x2300x1550mm 3980x2300x1550mm

| Dry weight :                  | 800kg    | 9      |      |
|-------------------------------|----------|--------|------|
| Total jets :                  | 53pcs    | 5      |      |
| Water capacity :              | 60001    | itres  |      |
| Water pump :                  | 3x2hr    | )+1x3h | р    |
| Air pump :                    | 1x1hp    | )      |      |
| Circulation pump :            | 1x1hp    | +1x0.5 | hp   |
| Ozone :                       | Stand    | lard   |      |
| Heater :                      | 3kw      |        |      |
| Bottom light :                | 3рс      |        |      |
| Heat preservation foam on hem | TV . DVD | Step   | Cove |
|                               |          |        |      |