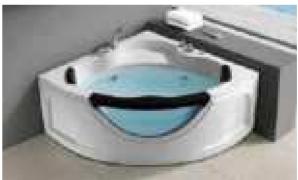

### MP 081 Dimension: 5850v2200v1/30r

| Dimension : 5850x2200x        | 1430mm   |        |         |
|-------------------------------|----------|--------|---------|
| Ory weight :                  | 1080     | kg     |         |
| otal jets :                   | 127p     | cs     |         |
| Vater capacity :              | 8800     | Litres |         |
| Vater pump :                  | 3x2h     | o+2x3h | <u></u> |
| Air pump :                    | 1x1h     | )      |         |
| Circulation pump :            | 1x0.5    | hp+1x1 | hp      |
| Ozone :                       | Stand    | lard   |         |
| leater :                      | 3kw      |        |         |
| Bottom light :                | 3рс      |        |         |
| leat preservation foam on hem | TV . DVD | Step   | Cover   |
|                               |          |        |         |