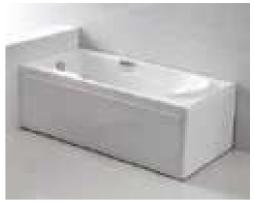

### MP 023N

Dimension: 2250x2150x950mm

| ry weight :                  | 405kg    | 9      |       |
|------------------------------|----------|--------|-------|
| otal jets :                  | 86pcs    | 5      |       |
| later capacity :             | 1280     | Litres |       |
| /ater pump :                 | 2x2hı    | )      |       |
| ir pump :                    | 1x1h     | )      |       |
| irculation pump :            | 1x0.5    | hp     |       |
| zone :                       | Stanc    | lard   |       |
| eater :                      | 3kw      |        |       |
| ottom light :                | 1pc      |        |       |
| eat preservation foam on hem | TV . DVD | Step   | Cover |
|                              |          |        |       |