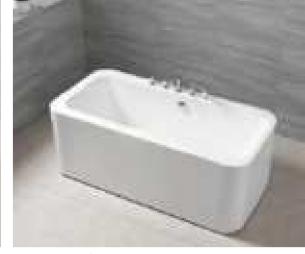

### MP 023N

Dimension: 2250x2150x950mm

| ry weight :                  | 405kg    | 9      |       |
|------------------------------|----------|--------|-------|
| otal jets :                  | 86pcs    | 5      |       |
| later capacity :             | 1280     | Litres |       |
| /ater pump :                 | 2x2hı    | )      |       |
| ir pump :                    | 1x1h     | )      |       |
| irculation pump :            | 1x0.5    | hp     |       |
| zone :                       | Stanc    | lard   |       |
| eater :                      | 3kw      |        |       |
| ottom light :                | 1pc      |        |       |
| eat preservation foam on hem | TV . DVD | Step   | Cover |
|                              |          |        |       |