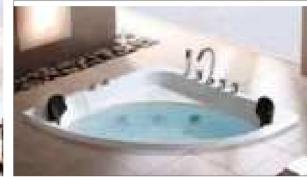

### MP 081 Dimension: 5850v2200v1/30r

| Dimension : 5850x2200x        | 1430mm   |        |         |
|-------------------------------|----------|--------|---------|
| Ory weight :                  | 1080     | kg     |         |
| otal jets :                   | 127p     | cs     |         |
| Vater capacity :              | 8800     | Litres |         |
| Vater pump :                  | 3x2h     | o+2x3h | <u></u> |
| Air pump :                    | 1x1h     | )      |         |
| Circulation pump :            | 1x0.5    | hp+1x1 | hp      |
| Ozone :                       | Stand    | lard   |         |
| leater :                      | 3kw      |        |         |
| Bottom light :                | 3рс      |        |         |
| leat preservation foam on hem | TV . DVD | Step   | Cover   |
|                               |          |        |         |