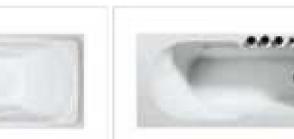

#### MP 082N

Dimension : 4660x2300x1550mm 3980x2300x1550mm

| Dry weight :                  | 800kg    | 9      |      |
|-------------------------------|----------|--------|------|
| Total jets :                  | 53pcs    | 5      |      |
| Water capacity :              | 60001    | itres  |      |
| Water pump :                  | 3x2hr    | )+1x3h | р    |
| Air pump :                    | 1x1hp    | )      |      |
| Circulation pump :            | 1x1hp    | +1x0.5 | hp   |
| Ozone :                       | Stand    | lard   |      |
| Heater :                      | 3kw      |        |      |
| Bottom light :                | 3рс      |        |      |
| Heat preservation foam on hem | TV . DVD | Step   | Cove |
|                               |          |        |      |