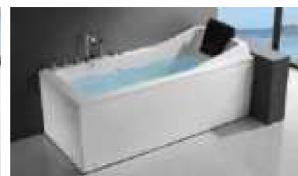

### MP 081 Dimension: 5850v2200v1/30r

| Dimension : 5850x2200x        | 1430mm   |        |         |
|-------------------------------|----------|--------|---------|
| Ory weight :                  | 1080     | kg     |         |
| otal jets :                   | 127p     | cs     |         |
| Vater capacity :              | 8800     | Litres |         |
| Vater pump :                  | 3x2h     | o+2x3h | <u></u> |
| Air pump :                    | 1x1h     | )      |         |
| Circulation pump :            | 1x0.5    | hp+1x1 | hp      |
| Ozone :                       | Stand    | lard   |         |
| leater :                      | 3kw      |        |         |
| Bottom light :                | 3рс      |        |         |
| leat preservation foam on hem | TV . DVD | Step   | Cover   |
|                               |          |        |         |