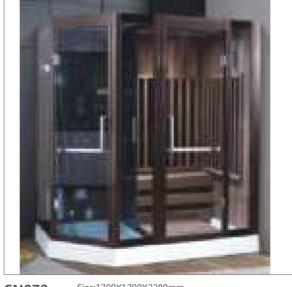

### MP 023N

Dimension: 2250x2150x950mm

| ry weight :                  | 405kg    | 9      |       |
|------------------------------|----------|--------|-------|
| otal jets :                  | 86pcs    | 5      |       |
| later capacity :             | 1280     | Litres |       |
| /ater pump :                 | 2x2hı    | )      |       |
| ir pump :                    | 1x1h     | )      |       |
| irculation pump :            | 1x0.5    | hp     |       |
| zone :                       | Stanc    | lard   |       |
| eater :                      | 3kw      |        |       |
| ottom light :                | 1pc      |        |       |
| eat preservation foam on hem | TV . DVD | Step   | Cover |
|                              |          |        |       |