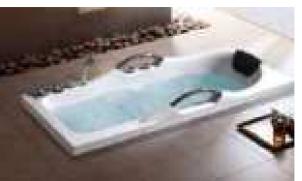

#### MP 099N

Dimension: 5800x2200x1550mm

| Dimension: 5800x2200x.        | 1220111111        |        |       |
|-------------------------------|-------------------|--------|-------|
| Dry weight :                  | 1090              | kg     |       |
| Total jets :                  | 70pc:             | 5      |       |
| Water capacity :              | 9500              | Litres |       |
| Water pump :                  | 3x3h <sub>l</sub> | 0      |       |
| Air pump :                    | 1x0.6             | hp     |       |
| Circulation pump :            | 1x0.7             | 5hp    |       |
| Ozone :                       | Stand             | lard   |       |
| Heater :                      | 3kw               |        |       |
| Bottom light :                | 3рс               |        |       |
| Heat preservation foam on hem | TV . DVD          | Step   | Cover |