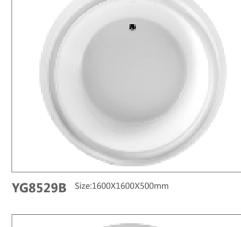

### MP 081 Dimension: 5850v2200v1/30r

| Dimension : 5850x2200x        | 1430mm   |        |         |
|-------------------------------|----------|--------|---------|
| Ory weight :                  | 1080     | kg     |         |
| otal jets :                   | 127p     | cs     |         |
| Vater capacity :              | 8800     | Litres |         |
| Vater pump :                  | 3x2h     | o+2x3h | <u></u> |
| Air pump :                    | 1x1h     | )      |         |
| Circulation pump :            | 1x0.5    | hp+1x1 | hp      |
| Ozone :                       | Stand    | lard   |         |
| leater :                      | 3kw      |        |         |
| Bottom light :                | 3рс      |        |         |
| leat preservation foam on hem | TV . DVD | Step   | Cover   |
|                               |          |        |         |