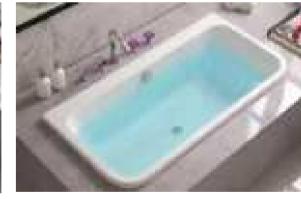

### MP 081 Dimension: 5850v2200v1/30r

| Dimension : 5850x2200x        | 1430mm   |        |         |
|-------------------------------|----------|--------|---------|
| Ory weight :                  | 1080     | kg     |         |
| otal jets :                   | 127p     | cs     |         |
| Vater capacity :              | 8800     | Litres |         |
| Vater pump :                  | 3x2h     | o+2x3h | <u></u> |
| Air pump :                    | 1x1h     | )      |         |
| Circulation pump :            | 1x0.5    | hp+1x1 | hp      |
| Ozone :                       | Stand    | lard   |         |
| leater :                      | 3kw      |        |         |
| Bottom light :                | 3рс      |        |         |
| leat preservation foam on hem | TV . DVD | Step   | Cover   |
|                               |          |        |         |