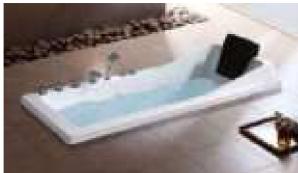

### MP 081 Dimension: 5850v2200v1/30r

| Dimension : 5850x2200x        | 1430mm   |        |         |
|-------------------------------|----------|--------|---------|
| Ory weight :                  | 1080     | kg     |         |
| otal jets :                   | 127p     | cs     |         |
| Vater capacity :              | 8800     | Litres |         |
| Vater pump :                  | 3x2h     | o+2x3h | <u></u> |
| Air pump :                    | 1x1h     | )      |         |
| Circulation pump :            | 1x0.5    | hp+1x1 | hp      |
| Ozone :                       | Stand    | lard   |         |
| leater :                      | 3kw      |        |         |
| Bottom light :                | 3рс      |        |         |
| leat preservation foam on hem | TV . DVD | Step   | Cover   |
|                               |          |        |         |