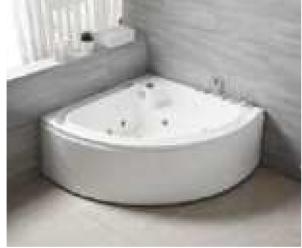

### MP 023N

Dimension: 2250x2150x950mm

| ry weight :                  | 405kg    | 9      |       |
|------------------------------|----------|--------|-------|
| otal jets :                  | 86pcs    | 5      |       |
| later capacity :             | 1280     | Litres |       |
| /ater pump :                 | 2x2hı    | )      |       |
| ir pump :                    | 1x1h     | )      |       |
| irculation pump :            | 1x0.5    | hp     |       |
| zone :                       | Stanc    | lard   |       |
| eater :                      | 3kw      |        |       |
| ottom light :                | 1pc      |        |       |
| eat preservation foam on hem | TV . DVD | Step   | Cover |
|                              |          |        |       |