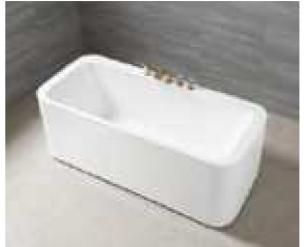

#### MP 099N

Dimension: 5800x2200x1550mm

| Dimension: 5800x2200x.        | 1220111111        |        |       |
|-------------------------------|-------------------|--------|-------|
| Dry weight :                  | 1090              | kg     |       |
| Total jets :                  | 70pc:             | 5      |       |
| Water capacity :              | 9500              | Litres |       |
| Water pump :                  | 3x3h <sub>l</sub> | 0      |       |
| Air pump :                    | 1x0.6             | hp     |       |
| Circulation pump :            | 1x0.7             | 5hp    |       |
| Ozone :                       | Stand             | lard   |       |
| Heater :                      | 3kw               |        |       |
| Bottom light :                | 3рс               |        |       |
| Heat preservation foam on hem | TV . DVD          | Step   | Cover |