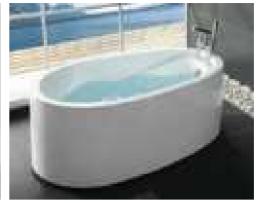

### MP 023N

Dimension: 2250x2150x950mm

| ry weight :                  | 405kg    | 9      |       |
|------------------------------|----------|--------|-------|
| otal jets :                  | 86pcs    | 5      |       |
| later capacity :             | 1280     | Litres |       |
| /ater pump :                 | 2x2hı    | )      |       |
| ir pump :                    | 1x1h     | )      |       |
| irculation pump :            | 1x0.5    | hp     |       |
| zone :                       | Stanc    | lard   |       |
| eater :                      | 3kw      |        |       |
| ottom light :                | 1pc      |        |       |
| eat preservation foam on hem | TV . DVD | Step   | Cover |
|                              |          |        |       |