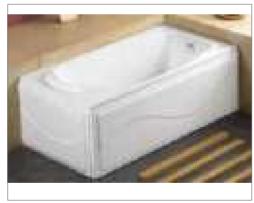

Dimension: 3600x2200x1100mm

| Dimension: 3600x2200x         | TTOOMIN  |        |       |
|-------------------------------|----------|--------|-------|
| Dry weight :                  | 630kg    | g      |       |
| Total jets :                  | 104p     | CS     |       |
| Water capacity :              | 2980     | Litres |       |
| Water pump :                  | 1x3hı    | p+2x2h | р     |
| Air pump :                    | 1x1h     | р      |       |
| Circulation pump :            | 1x0.5    | hp     |       |
| Ozone :                       | Stand    | dard   |       |
| Heater :                      | 3kw      |        |       |
| Bottom light :                | 2рс      |        |       |
| Heat preservation foam on hem | TV . DVD | Step   | Cover |