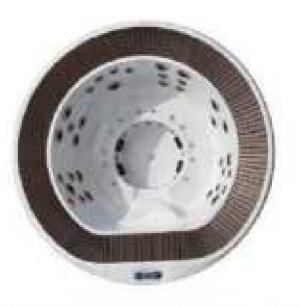

### MP 081 Dimension: 5850v2200v1/30r

| Dimension : 5850x2200x        | 1430mm   |        |         |
|-------------------------------|----------|--------|---------|
| Ory weight :                  | 1080     | kg     |         |
| otal jets :                   | 127p     | cs     |         |
| Vater capacity :              | 8800     | Litres |         |
| Vater pump :                  | 3x2h     | o+2x3h | <u></u> |
| Air pump :                    | 1x1h     | )      |         |
| Circulation pump :            | 1x0.5    | hp+1x1 | hp      |
| Ozone :                       | Stand    | lard   |         |
| leater :                      | 3kw      |        |         |
| Bottom light :                | 3рс      |        |         |
| leat preservation foam on hem | TV . DVD | Step   | Cover   |
|                               |          |        |         |