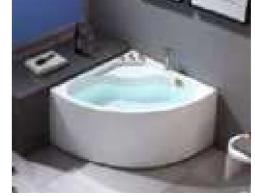

#### MP 099N

Dimension: 5800x2200x1550mm

| Dimension: 5800x2200x.        | 1220111111        |        |       |
|-------------------------------|-------------------|--------|-------|
| Dry weight :                  | 1090              | kg     |       |
| Total jets :                  | 70pc:             | 5      |       |
| Water capacity :              | 9500              | Litres |       |
| Water pump :                  | 3x3h <sub>l</sub> | 0      |       |
| Air pump :                    | 1x0.6             | hp     |       |
| Circulation pump :            | 1x0.7             | 5hp    |       |
| Ozone :                       | Stand             | lard   |       |
| Heater :                      | 3kw               |        |       |
| Bottom light :                | 3рс               |        |       |
| Heat preservation foam on hem | TV . DVD          | Step   | Cover |