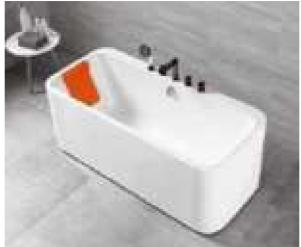

#### MP 082N

Dimension : 4660x2300x1550mm 3980x2300x1550mm

| Dry weight :                  | 800kg    | 9      |      |
|-------------------------------|----------|--------|------|
| Total jets :                  | 53pcs    | 5      |      |
| Water capacity :              | 60001    | itres  |      |
| Water pump :                  | 3x2hr    | )+1x3h | р    |
| Air pump :                    | 1x1hp    | )      |      |
| Circulation pump :            | 1x1hp    | +1x0.5 | hp   |
| Ozone :                       | Stand    | lard   |      |
| Heater :                      | 3kw      |        |      |
| Bottom light :                | 3рс      |        |      |
| Heat preservation foam on hem | TV . DVD | Step   | Cove |
|                               |          |        |      |