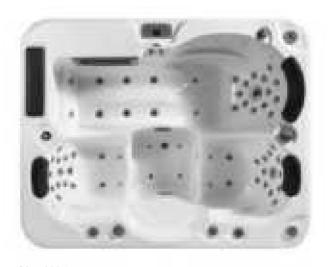

#### MP 082N

Dimension : 4660x2300x1550mm 3980x2300x1550mm

| Dry weight :                  | 800kg    | 9      |      |
|-------------------------------|----------|--------|------|
| Total jets :                  | 53pcs    | 5      |      |
| Water capacity :              | 60001    | itres  |      |
| Water pump :                  | 3x2hr    | )+1x3h | р    |
| Air pump :                    | 1x1hp    | )      |      |
| Circulation pump :            | 1x1hp    | +1x0.5 | hp   |
| Ozone :                       | Stand    | lard   |      |
| Heater :                      | 3kw      |        |      |
| Bottom light :                | 3рс      |        |      |
| Heat preservation foam on hem | TV . DVD | Step   | Cove |
|                               |          |        |      |