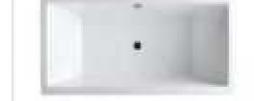

#### MP 082N

Dimension : 4660x2300x1550mm 3980x2300x1550mm

| Dry weight :                  | 800kg    | 9      |      |
|-------------------------------|----------|--------|------|
| Total jets :                  | 53pcs    | 5      |      |
| Water capacity :              | 60001    | itres  |      |
| Water pump :                  | 3x2hr    | )+1x3h | р    |
| Air pump :                    | 1x1hp    | )      |      |
| Circulation pump :            | 1x1hp    | +1x0.5 | hp   |
| Ozone :                       | Stand    | lard   |      |
| Heater :                      | 3kw      |        |      |
| Bottom light :                | 3рс      |        |      |
| Heat preservation foam on hem | TV . DVD | Step   | Cove |
|                               |          |        |      |