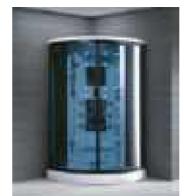

### MP 023N

Dimension: 2250x2150x950mm

| ry weight :                  | 405kg    | 9      |       |
|------------------------------|----------|--------|-------|
| otal jets :                  | 86pcs    | 5      |       |
| later capacity :             | 1280     | Litres |       |
| /ater pump :                 | 2x2hı    | )      |       |
| ir pump :                    | 1x1h     | )      |       |
| irculation pump :            | 1x0.5    | hp     |       |
| zone :                       | Stanc    | lard   |       |
| eater :                      | 3kw      |        |       |
| ottom light :                | 1pc      |        |       |
| eat preservation foam on hem | TV . DVD | Step   | Cover |
|                              |          |        |       |