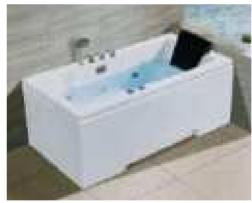

#### MP 082N

Dimension : 4660x2300x1550mm 3980x2300x1550mm

| Dry weight :                  | 800kg    | 9      |      |
|-------------------------------|----------|--------|------|
| Total jets :                  | 53pcs    | 5      |      |
| Water capacity :              | 60001    | itres  |      |
| Water pump :                  | 3x2hr    | )+1x3h | р    |
| Air pump :                    | 1x1hp    | )      |      |
| Circulation pump :            | 1x1hp    | +1x0.5 | hp   |
| Ozone :                       | Stand    | lard   |      |
| Heater :                      | 3kw      |        |      |
| Bottom light :                | 3рс      |        |      |
| Heat preservation foam on hem | TV . DVD | Step   | Cove |
|                               |          |        |      |