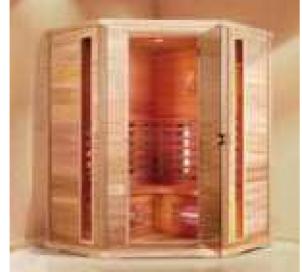

### MP 023N

Dimension: 2250x2150x950mm

| ry weight :                  | 405kg    | 9      |       |
|------------------------------|----------|--------|-------|
| otal jets :                  | 86pcs    | 5      |       |
| later capacity :             | 1280     | Litres |       |
| /ater pump :                 | 2x2hı    | )      |       |
| ir pump :                    | 1x1h     | )      |       |
| irculation pump :            | 1x0.5    | hp     |       |
| zone :                       | Stanc    | lard   |       |
| eater :                      | 3kw      |        |       |
| ottom light :                | 1pc      |        |       |
| eat preservation foam on hem | TV . DVD | Step   | Cover |
|                              |          |        |       |