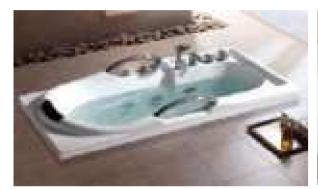

### MP 081 Dimension: 5850v2200v1/30r

| Dimension : 5850x2200x        | 1430mm   |        |         |
|-------------------------------|----------|--------|---------|
| Ory weight :                  | 1080     | kg     |         |
| otal jets :                   | 127p     | cs     |         |
| Vater capacity :              | 8800     | Litres |         |
| Vater pump :                  | 3x2h     | o+2x3h | <u></u> |
| Air pump :                    | 1x1h     | )      |         |
| Circulation pump :            | 1x0.5    | hp+1x1 | hp      |
| Ozone :                       | Stand    | lard   |         |
| leater :                      | 3kw      |        |         |
| Bottom light :                | 3рс      |        |         |
| leat preservation foam on hem | TV . DVD | Step   | Cover   |
|                               |          |        |         |