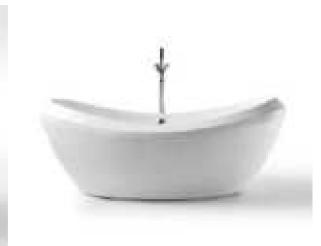

### MP 023N

Dimension: 2250x2150x950mm

| ry weight :                  | 405kg    | 9      |       |
|------------------------------|----------|--------|-------|
| otal jets :                  | 86pcs    | 5      |       |
| later capacity :             | 1280     | Litres |       |
| /ater pump :                 | 2x2hı    | )      |       |
| ir pump :                    | 1x1h     | )      |       |
| irculation pump :            | 1x0.5    | hp     |       |
| zone :                       | Stanc    | lard   |       |
| eater :                      | 3kw      |        |       |
| ottom light :                | 1pc      |        |       |
| eat preservation foam on hem | TV . DVD | Step   | Cover |
|                              |          |        |       |