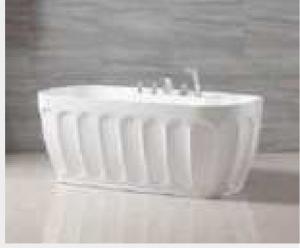

### MP 081 Dimension: 5850v2200v1/30r

| Dimension : 5850x2200x        | 1430mm   |        |         |
|-------------------------------|----------|--------|---------|
| Ory weight :                  | 1080     | kg     |         |
| otal jets :                   | 127p     | cs     |         |
| Vater capacity :              | 8800     | Litres |         |
| Vater pump :                  | 3x2h     | o+2x3h | <u></u> |
| Air pump :                    | 1x1h     | )      |         |
| Circulation pump :            | 1x0.5    | hp+1x1 | hp      |
| Ozone :                       | Stand    | lard   |         |
| leater :                      | 3kw      |        |         |
| Bottom light :                | 3рс      |        |         |
| leat preservation foam on hem | TV . DVD | Step   | Cover   |
|                               |          |        |         |