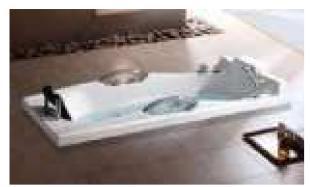

#### MP 006N

Sknemion: 2580x3700x820mm

| ALMERICA CHARGOST POSTERO | 16.8              |
|---------------------------|-------------------|
| ty weight                 | 1000              |
| est yet i                 | 4.624             |
| forther compose thy       | 2961,mm           |
| Apply Codesia sub-        | to traps, but the |
| t market                  | 1070              |
| HOLESTON PORTS            | Lab Day           |
|                           | Interest          |
| est a                     | Per               |
| person light              | April .           |
|                           | 745 THE THE       |