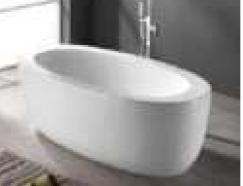

#### MP 099N

Dimension: 5800x2200x1550mm

| Dimension: 5800x2200x.        | 1220111111        |        |       |
|-------------------------------|-------------------|--------|-------|
| Dry weight :                  | 1090              | kg     |       |
| Total jets :                  | 70pc:             | 5      |       |
| Water capacity :              | 9500              | Litres |       |
| Water pump :                  | 3x3h <sub>l</sub> | 0      |       |
| Air pump :                    | 1x0.6             | hp     |       |
| Circulation pump :            | 1x0.7             | 5hp    |       |
| Ozone :                       | Stand             | lard   |       |
| Heater :                      | 3kw               |        |       |
| Bottom light :                | 3рс               |        |       |
| Heat preservation foam on hem | TV . DVD          | Step   | Cover |