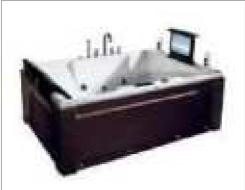

MP 085

Dimension: 2400x2400x900mm

| Dry weight :                  | 428k              | g      |      |
|-------------------------------|-------------------|--------|------|
| Total jets :                  | 89pc:             | S      |      |
| Water capacity :              | 1920              | Litres |      |
| Water pump :                  | 2x3h <sub>l</sub> | р      |      |
| Air pump :                    | 1x1h <sub>l</sub> | р      |      |
| Circulation pump :            | 1x0.5             | hp     |      |
| Ozone :                       | Stand             | dard   |      |
| Heater :                      | 3kw               |        |      |
| Bottom light :                | 1рс               |        |      |
| Heat preservation foam on hem | TV . DVD          | Step   | Cove |