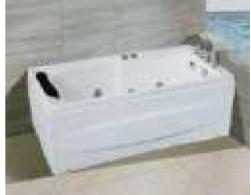

### MP 023N

Dimension: 2250x2150x950mm

| ry weight :                  | 405kg    | 9      |       |
|------------------------------|----------|--------|-------|
| otal jets :                  | 86pcs    | 5      |       |
| later capacity :             | 1280     | Litres |       |
| /ater pump :                 | 2x2hı    | )      |       |
| ir pump :                    | 1x1h     | )      |       |
| irculation pump :            | 1x0.5    | hp     |       |
| zone :                       | Stanc    | lard   |       |
| eater :                      | 3kw      |        |       |
| ottom light :                | 1pc      |        |       |
| eat preservation foam on hem | TV . DVD | Step   | Cover |
|                              |          |        |       |