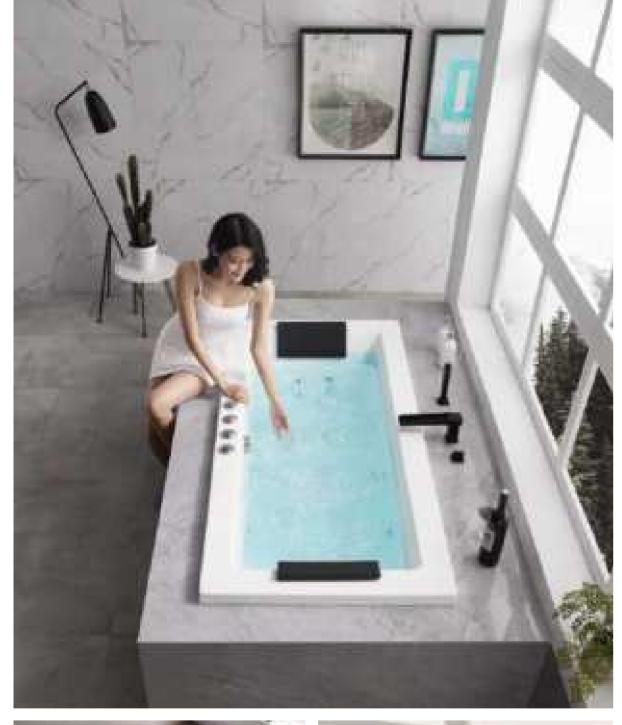

oise and showiness Feel comfortable and intimate coziness

Freedom · Home







**YGA8377** Size:1500X800X650mm 1600X800X650mm



YGA8378 Size:1700X800X700mm



YGA8379 Size:1400X720X650mm



YGA8380 Size:1700X800X650mm



**YGA8381** Size:1800X1200X700mm



YGA8382 Size:1400x850x450mm 1500x850x450mm 1700x850x450mm



YGA8383 Size:1400X850X650mm 1500X850X650mm 1600X850X650mm 1700X850X650mm 1800X850X650mm



YGA8385 Size:1600X800X680mm



YGA8386 Size:1500X1000X600mm



**YGA8387** Size:1700X850X750mm



**YGA8388** Size:1500X750X730mm



YGA8389 Size:1500X800X730mm



YGA8390 Size:1700X800X730mm



**YGA8391** Size:1380X950X600mm



YGA8392 Size:1350X1350X730mm



YGA8393 Size:1300X1300X680mm



YGA8395 Size:1200X1200X650mm



YGA8396 Size:1500X1500X750mm



YGA8397 Size:1500X1500X680mm



## Freedom · Home

Pursue classic
Abandon trivial
No any other details
Simple and permanent geometrical ways
Away from any noise and showiness
Fool comfortable and intimate geziness



YGB5177

Size:1600X820X460mm 1700X820X460mm 1800X850X460mm







Milk·Bath 牛奶浴 美白汤 Surveys conducted by the National Sleep Foundation reveal that 60 percent of adults report having problems with sleep. They suggest a bathing ritual as a natural aid for sleep. A warm soak in a hot tub provides just the right combination of warmth and water motion. Hot tubs are more convenient too. No guessing waiting for the water to fill the tub or guessing about the water temperature. Just slide in and relax.

#### YGB8600

Size:1400X850X450mm 1500X850X450mm 1700X850X450mm









YGB8606 Size:1770X1270X480mm



Size:15