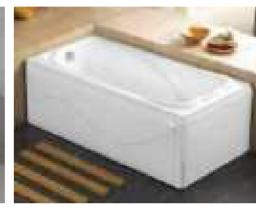

### MP 081 Dimension: 5850v2200v1/30r

| Dimension : 5850x2200x        | 1430mm   |        |         |
|-------------------------------|----------|--------|---------|
| Ory weight :                  | 1080     | kg     |         |
| otal jets :                   | 127p     | cs     |         |
| Vater capacity :              | 8800     | Litres |         |
| Vater pump :                  | 3x2h     | o+2x3h | <u></u> |
| Air pump :                    | 1x1h     | )      |         |
| Circulation pump :            | 1x0.5    | hp+1x1 | hp      |
| Ozone :                       | Stand    | lard   |         |
| leater :                      | 3kw      |        |         |
| Bottom light :                | 3рс      |        |         |
| leat preservation foam on hem | TV . DVD | Step   | Cover   |
|                               |          |        |         |