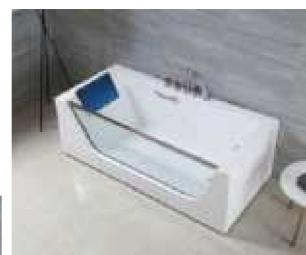

Dimension (1900x1000x000mm)

| Dyselight:                     | 000cg            |
|--------------------------------|------------------|
| focus programmes               | May 1            |
| Printed contractly             | 1843/99          |
| Aver purp                      | Action           |
| No. p. pag                     | 318791           |
| an open pure                   | 140394           |
| mer e                          | Section 2        |
| and or                         | No.              |
| Billion of Ingrit              | Law              |
| and presentation from an here. | NY UNIT THE COMM |