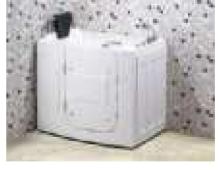

#### MP 082N

Dimension : 4660x2300x1550mm 3980x2300x1550mm

| Dry weight :                  | 800kg    | 9      |      |
|-------------------------------|----------|--------|------|
| Total jets :                  | 53pcs    | 5      |      |
| Water capacity :              | 60001    | itres  |      |
| Water pump :                  | 3x2hr    | )+1x3h | р    |
| Air pump :                    | 1x1hp    | )      |      |
| Circulation pump :            | 1x1hp    | +1x0.5 | hp   |
| Ozone :                       | Stand    | lard   |      |
| Heater :                      | 3kw      |        |      |
| Bottom light :                | 3рс      |        |      |
| Heat preservation foam on hem | TV . DVD | Step   | Cove |
|                               |          |        |      |