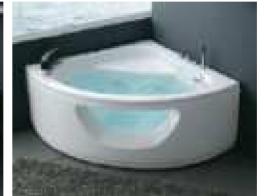

#### MP 099N

Dimension: 5800x2200x1550mm

| Dimension: 5800x2200x.        | 1220111111        |        |       |
|-------------------------------|-------------------|--------|-------|
| Dry weight :                  | 1090              | kg     |       |
| Total jets :                  | 70pc:             | 5      |       |
| Water capacity :              | 9500              | Litres |       |
| Water pump :                  | 3x3h <sub>l</sub> | 0      |       |
| Air pump :                    | 1x0.6             | hp     |       |
| Circulation pump :            | 1x0.7             | 5hp    |       |
| Ozone :                       | Stand             | lard   |       |
| Heater :                      | 3kw               |        |       |
| Bottom light :                | 3рс               |        |       |
| Heat preservation foam on hem | TV . DVD          | Step   | Cover |