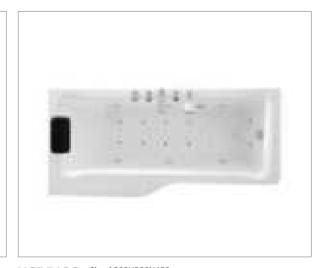

### MP 081 Dimension: 5850v2200v1/30r

| Dimension : 5850x2200x        | 1430mm   |        |         |
|-------------------------------|----------|--------|---------|
| Ory weight :                  | 1080     | kg     |         |
| otal jets :                   | 127p     | cs     |         |
| Vater capacity :              | 8800     | Litres |         |
| Vater pump :                  | 3x2h     | o+2x3h | <u></u> |
| Air pump :                    | 1x1h     | )      |         |
| Circulation pump :            | 1x0.5    | hp+1x1 | hp      |
| Ozone :                       | Stand    | lard   |         |
| leater :                      | 3kw      |        |         |
| Bottom light :                | 3рс      |        |         |
| leat preservation foam on hem | TV . DVD | Step   | Cover   |
|                               |          |        |         |