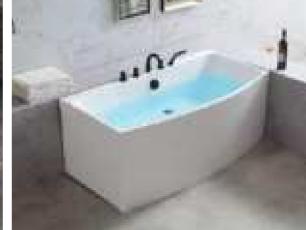

### MP 081 Dimension: 5850v2200v1/30r

| Dimension : 5850x2200x        | 1430mm   |        |         |
|-------------------------------|----------|--------|---------|
| Ory weight :                  | 1080     | kg     |         |
| otal jets :                   | 127p     | cs     |         |
| Vater capacity :              | 8800     | Litres |         |
| Vater pump :                  | 3x2h     | o+2x3h | <u></u> |
| Air pump :                    | 1x1h     | )      |         |
| Circulation pump :            | 1x0.5    | hp+1x1 | hp      |
| Ozone :                       | Stand    | lard   |         |
| leater :                      | 3kw      |        |         |
| Bottom light :                | 3рс      |        |         |
| leat preservation foam on hem | TV . DVD | Step   | Cover   |
|                               |          |        |         |