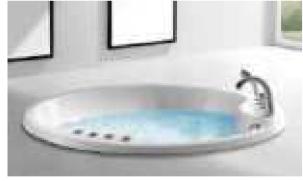

### MP 023N

Dimension: 2250x2150x950mm

| ry weight :                  | 405kg    | 9      |       |
|------------------------------|----------|--------|-------|
| otal jets :                  | 86pcs    | 5      |       |
| later capacity :             | 1280     | Litres |       |
| /ater pump :                 | 2x2hı    | )      |       |
| ir pump :                    | 1x1h     | )      |       |
| irculation pump :            | 1x0.5    | hp     |       |
| zone :                       | Stanc    | lard   |       |
| eater :                      | 3kw      |        |       |
| ottom light :                | 1pc      |        |       |
| eat preservation foam on hem | TV . DVD | Step   | Cover |
|                              |          |        |       |