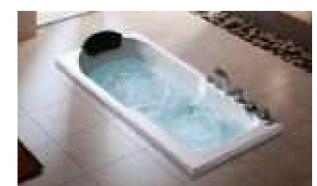

#### MP 082N

Dimension : 4660x2300x1550mm 3980x2300x1550mm

| Dry weight :                  | 800kg    | 9      |      |
|-------------------------------|----------|--------|------|
| Total jets :                  | 53pcs    | 5      |      |
| Water capacity :              | 60001    | itres  |      |
| Water pump :                  | 3x2hr    | )+1x3h | р    |
| Air pump :                    | 1x1hp    | )      |      |
| Circulation pump :            | 1x1hp    | +1x0.5 | hp   |
| Ozone :                       | Stand    | lard   |      |
| Heater :                      | 3kw      |        |      |
| Bottom light :                | 3рс      |        |      |
| Heat preservation foam on hem | TV . DVD | Step   | Cove |
|                               |          |        |      |