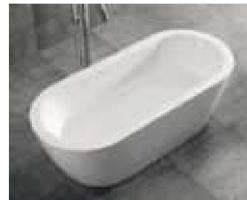

#### MP 099N

Dimension: 5800x2200x1550mm

| Dimension: 5800x2200x.        | 1220111111        |        |       |
|-------------------------------|-------------------|--------|-------|
| Dry weight :                  | 1090              | kg     |       |
| Total jets :                  | 70pc:             | 5      |       |
| Water capacity :              | 9500              | Litres |       |
| Water pump :                  | 3x3h <sub>l</sub> | 0      |       |
| Air pump :                    | 1x0.6             | hp     |       |
| Circulation pump :            | 1x0.7             | 5hp    |       |
| Ozone :                       | Stand             | lard   |       |
| Heater :                      | 3kw               |        |       |
| Bottom light :                | 3рс               |        |       |
| Heat preservation foam on hem | TV . DVD          | Step   | Cover |