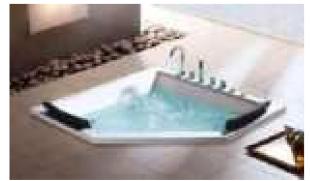

#### MP 099N

Dimension: 5800x2200x1550mm

| Dimension: 5800x2200x.        | 1220111111        |        |       |
|-------------------------------|-------------------|--------|-------|
| Dry weight :                  | 1090              | kg     |       |
| Total jets :                  | 70pc:             | 5      |       |
| Water capacity :              | 9500              | Litres |       |
| Water pump :                  | 3x3h <sub>l</sub> | 0      |       |
| Air pump :                    | 1x0.6             | hp     |       |
| Circulation pump :            | 1x0.7             | 5hp    |       |
| Ozone :                       | Stand             | lard   |       |
| Heater :                      | 3kw               |        |       |
| Bottom light :                | 3рс               |        |       |
| Heat preservation foam on hem | TV . DVD          | Step   | Cover |