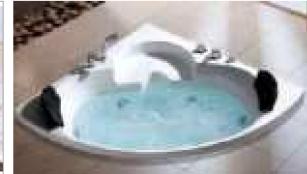

#### MP 082N

Dimension : 4660x2300x1550mm 3980x2300x1550mm

| Dry weight :                  | 800kg    | 9      |      |
|-------------------------------|----------|--------|------|
| Total jets :                  | 53pcs    | 5      |      |
| Water capacity :              | 60001    | itres  |      |
| Water pump :                  | 3x2hr    | )+1x3h | р    |
| Air pump :                    | 1x1hp    | )      |      |
| Circulation pump :            | 1x1hp    | +1x0.5 | hp   |
| Ozone :                       | Stand    | lard   |      |
| Heater :                      | 3kw      |        |      |
| Bottom light :                | 3рс      |        |      |
| Heat preservation foam on hem | TV . DVD | Step   | Cove |
|                               |          |        |      |