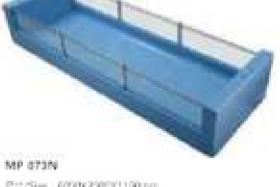

#### MP 082N

Dimension : 4660x2300x1550mm 3980x2300x1550mm

| Dry weight :                  | 800kg    | 9      |      |
|-------------------------------|----------|--------|------|
| Total jets :                  | 53pcs    | 5      |      |
| Water capacity :              | 60001    | itres  |      |
| Water pump :                  | 3x2hr    | )+1x3h | р    |
| Air pump :                    | 1x1hp    | )      |      |
| Circulation pump :            | 1x1hp    | +1x0.5 | hp   |
| Ozone :                       | Stand    | lard   |      |
| Heater :                      | 3kw      |        |      |
| Bottom light :                | 3рс      |        |      |
| Heat preservation foam on hem | TV . DVD | Step   | Cove |
|                               |          |        |      |