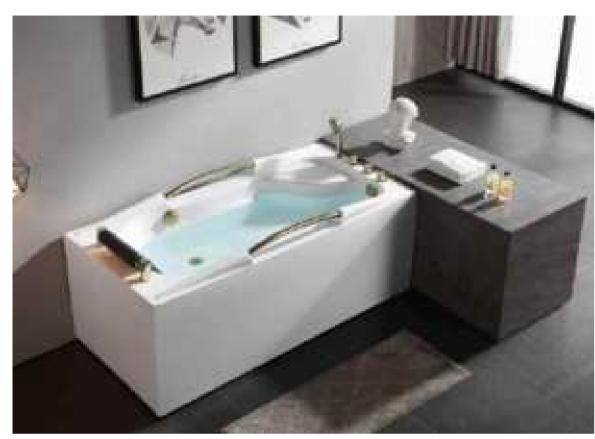

MP 085

Dimension: 2400x2400x900mm

| Dry weight :                  | 428k              | g      |      |
|-------------------------------|-------------------|--------|------|
| Total jets :                  | 89pc:             | S      |      |
| Water capacity :              | 1920              | Litres |      |
| Water pump :                  | 2x3h <sub>l</sub> | р      |      |
| Air pump :                    | 1x1h <sub>l</sub> | р      |      |
| Circulation pump :            | 1x0.5             | hp     |      |
| Ozone :                       | Stand             | dard   |      |
| Heater :                      | 3kw               |        |      |
| Bottom light :                | 1рс               |        |      |
| Heat preservation foam on hem | TV . DVD          | Step   | Cove |