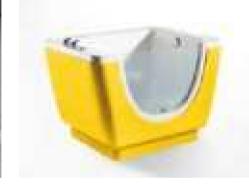

MP 085

Dimension: 2400x2400x900mm

| Dry weight :                  | 428k              | g      |      |
|-------------------------------|-------------------|--------|------|
| Total jets :                  | 89pc:             | S      |      |
| Water capacity :              | 1920              | Litres |      |
| Water pump :                  | 2x3h <sub>l</sub> | р      |      |
| Air pump :                    | 1x1h <sub>l</sub> | р      |      |
| Circulation pump :            | 1x0.5             | hp     |      |
| Ozone :                       | Stand             | dard   |      |
| Heater :                      | 3kw               |        |      |
| Bottom light :                | 1рс               |        |      |
| Heat preservation foam on hem | TV . DVD          | Step   | Cove |