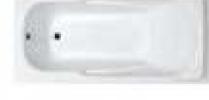

#### MP 099N

Dimension: 5800x2200x1550mm

| Dimension: 5800x2200x.        | 1220111111        |        |       |
|-------------------------------|-------------------|--------|-------|
| Dry weight :                  | 1090              | kg     |       |
| Total jets :                  | 70pc:             | 5      |       |
| Water capacity :              | 9500              | Litres |       |
| Water pump :                  | 3x3h <sub>l</sub> | 0      |       |
| Air pump :                    | 1x0.6             | hp     |       |
| Circulation pump :            | 1x0.7             | 5hp    |       |
| Ozone :                       | Stand             | lard   |       |
| Heater :                      | 3kw               |        |       |
| Bottom light :                | 3рс               |        |       |
| Heat preservation foam on hem | TV . DVD          | Step   | Cover |