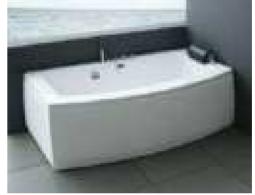

#### MP 082N

Dimension : 4660x2300x1550mm 3980x2300x1550mm

| Dry weight :                  | 800kg    | 9      |      |
|-------------------------------|----------|--------|------|
| Total jets :                  | 53pcs    | 5      |      |
| Water capacity :              | 60001    | itres  |      |
| Water pump :                  | 3x2hr    | )+1x3h | р    |
| Air pump :                    | 1x1hp    | )      |      |
| Circulation pump :            | 1x1hp    | +1x0.5 | hp   |
| Ozone :                       | Stand    | lard   |      |
| Heater :                      | 3kw      |        |      |
| Bottom light :                | 3рс      |        |      |
| Heat preservation foam on hem | TV . DVD | Step   | Cove |
|                               |          |        |      |